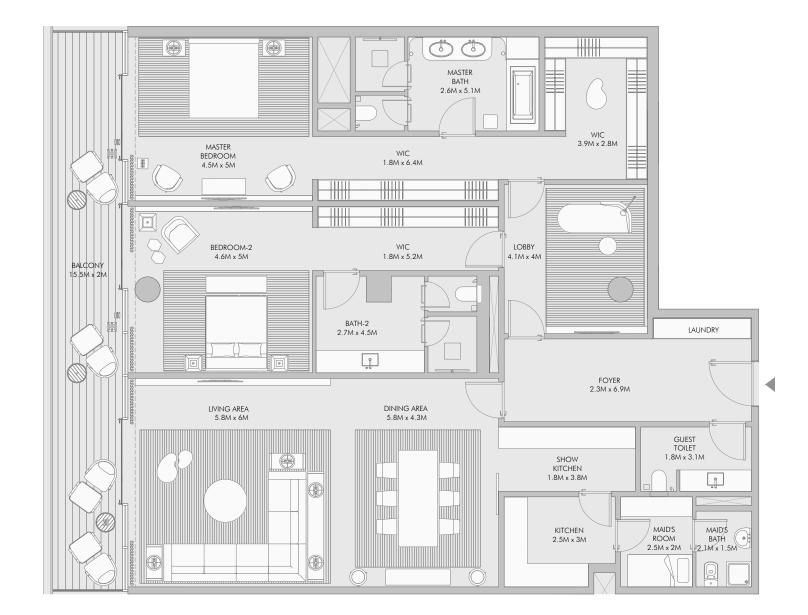

# Regal luxury with four bedrooms

This luxurious retreat offers every guest stunning ocean views, top-of-the-line amenities, and a lifestyle of pure indulgence.

The double-sized gourmet kitchen is a chef's dream, equipped with the latest appliances and finishes.

Each exquisitely fitted bedroom has its own en suite bathroom and private balcony. But the real luxury lies outdoors where a private pool overlooks the sandy beach and resort-style amenities.

All four-bedroom residences come with a €50,000 certificate for Armani/Casa furniture.

#### Four Bedroom Type A - Unit Details

## Four Bedroom Type B - Unit Plan

112