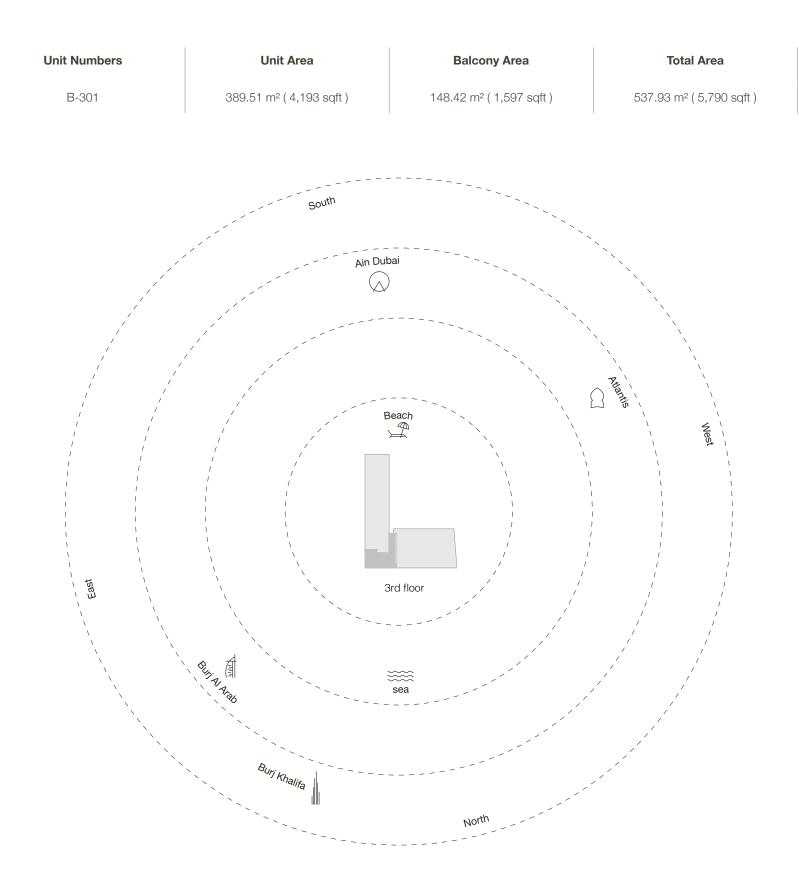

## Luxury from any point of view

An exclusive vantage point along the outer breakwater of The Palm Jumeirah gives every floor-to-ceiling window and door at Armani Beach Residences an enviable view.

Enjoy wide-eyed vistas of the Gulf's crystalline shimmering waters to breathtaking views overlooking The Palm Jumeirah to Dubai Harbour and Marina.

Turn northwards towards the Burj Al Arab and gaze across the World Islands to the visionary skyline of Dubai and its monumental Burj Khalifa.