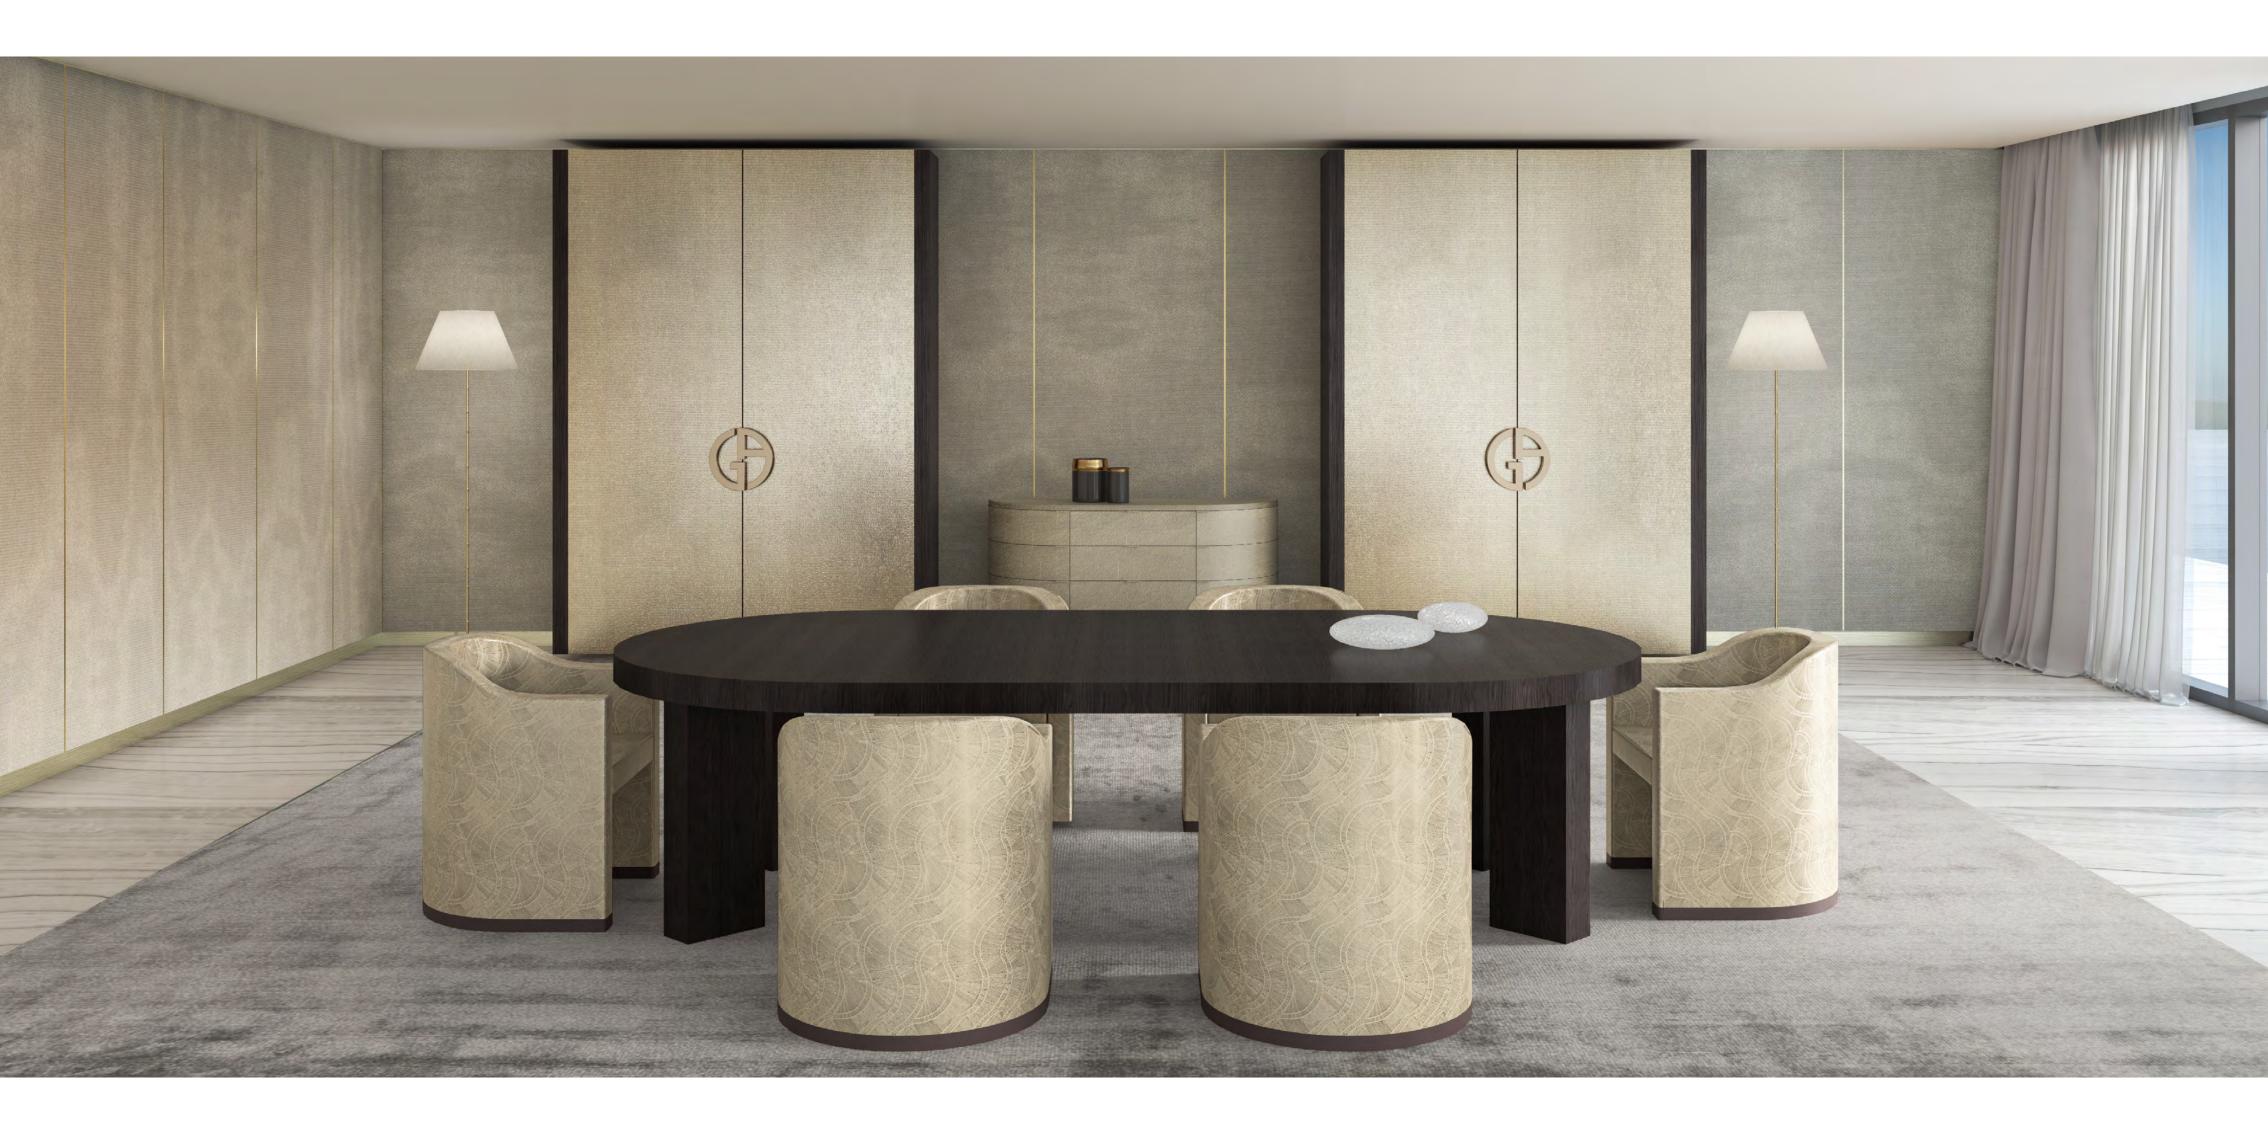

## Relax in a world of elegant sophistication

All living spaces and bedrooms contain highend fittings provided by Armani/Casa, including designed kitchens and bathrooms, wallpaper with metal profiles, metal skirting and spotlights. In addition, all owners may choose between a light and dark overall design palette for their furnishings.

# The tone of status is deeply personal

Armani/Casa has carefully selected two exclusive design interior collections from which residence owners can choose.

The stronger appeal of the darker Bridge collection comes with an elegant combination of materials, with natural stone for the worktops, sukupira and oak wood for the structures and interiors, glass, lacquered or woven textured bronze for the doors, and lacquered technical fabrics for the facing.