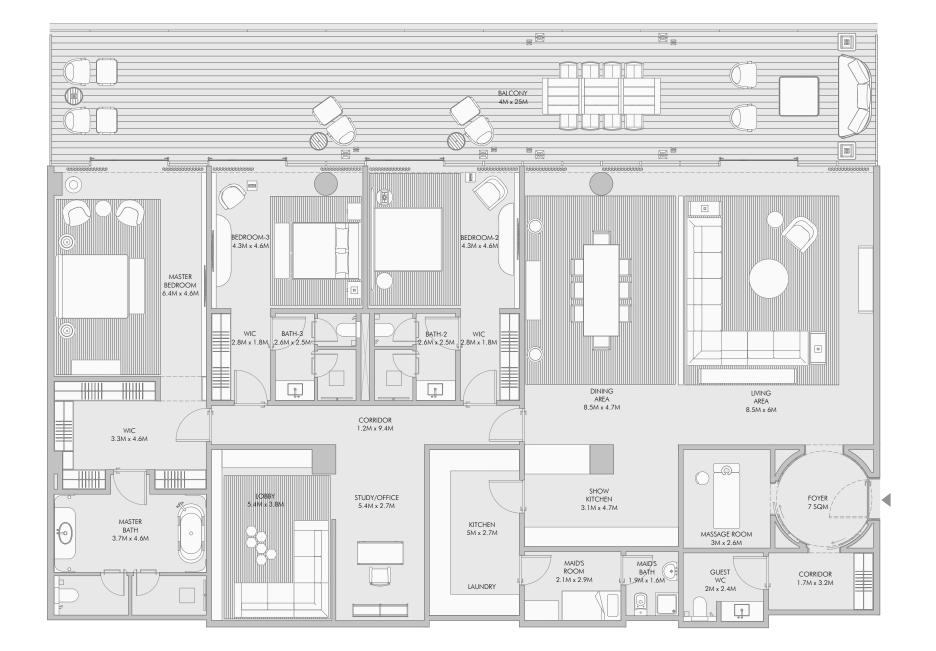

#### Four Bedroom Type A - Unit Details

## Four Bedroom Type B - Unit Plan

112

## Four Bedroom Type B - Unit Details

1-Measurements are indicative 'finish to finish' in Metric & Imperial excluding construction tolerance. 2-Plot/unit dimensions may vary from brochure, and unit types/plans may exist as mirrored versions; 3-All images used are for illustrative purposes only. 4-Unless stated otherwise, all fittings and interior decorative items shown are for illustrative purposes only. 5-The developer reserves the right to make alterations, at its absolute discretion, without any liability whatsoever up to the final 'as built' status.