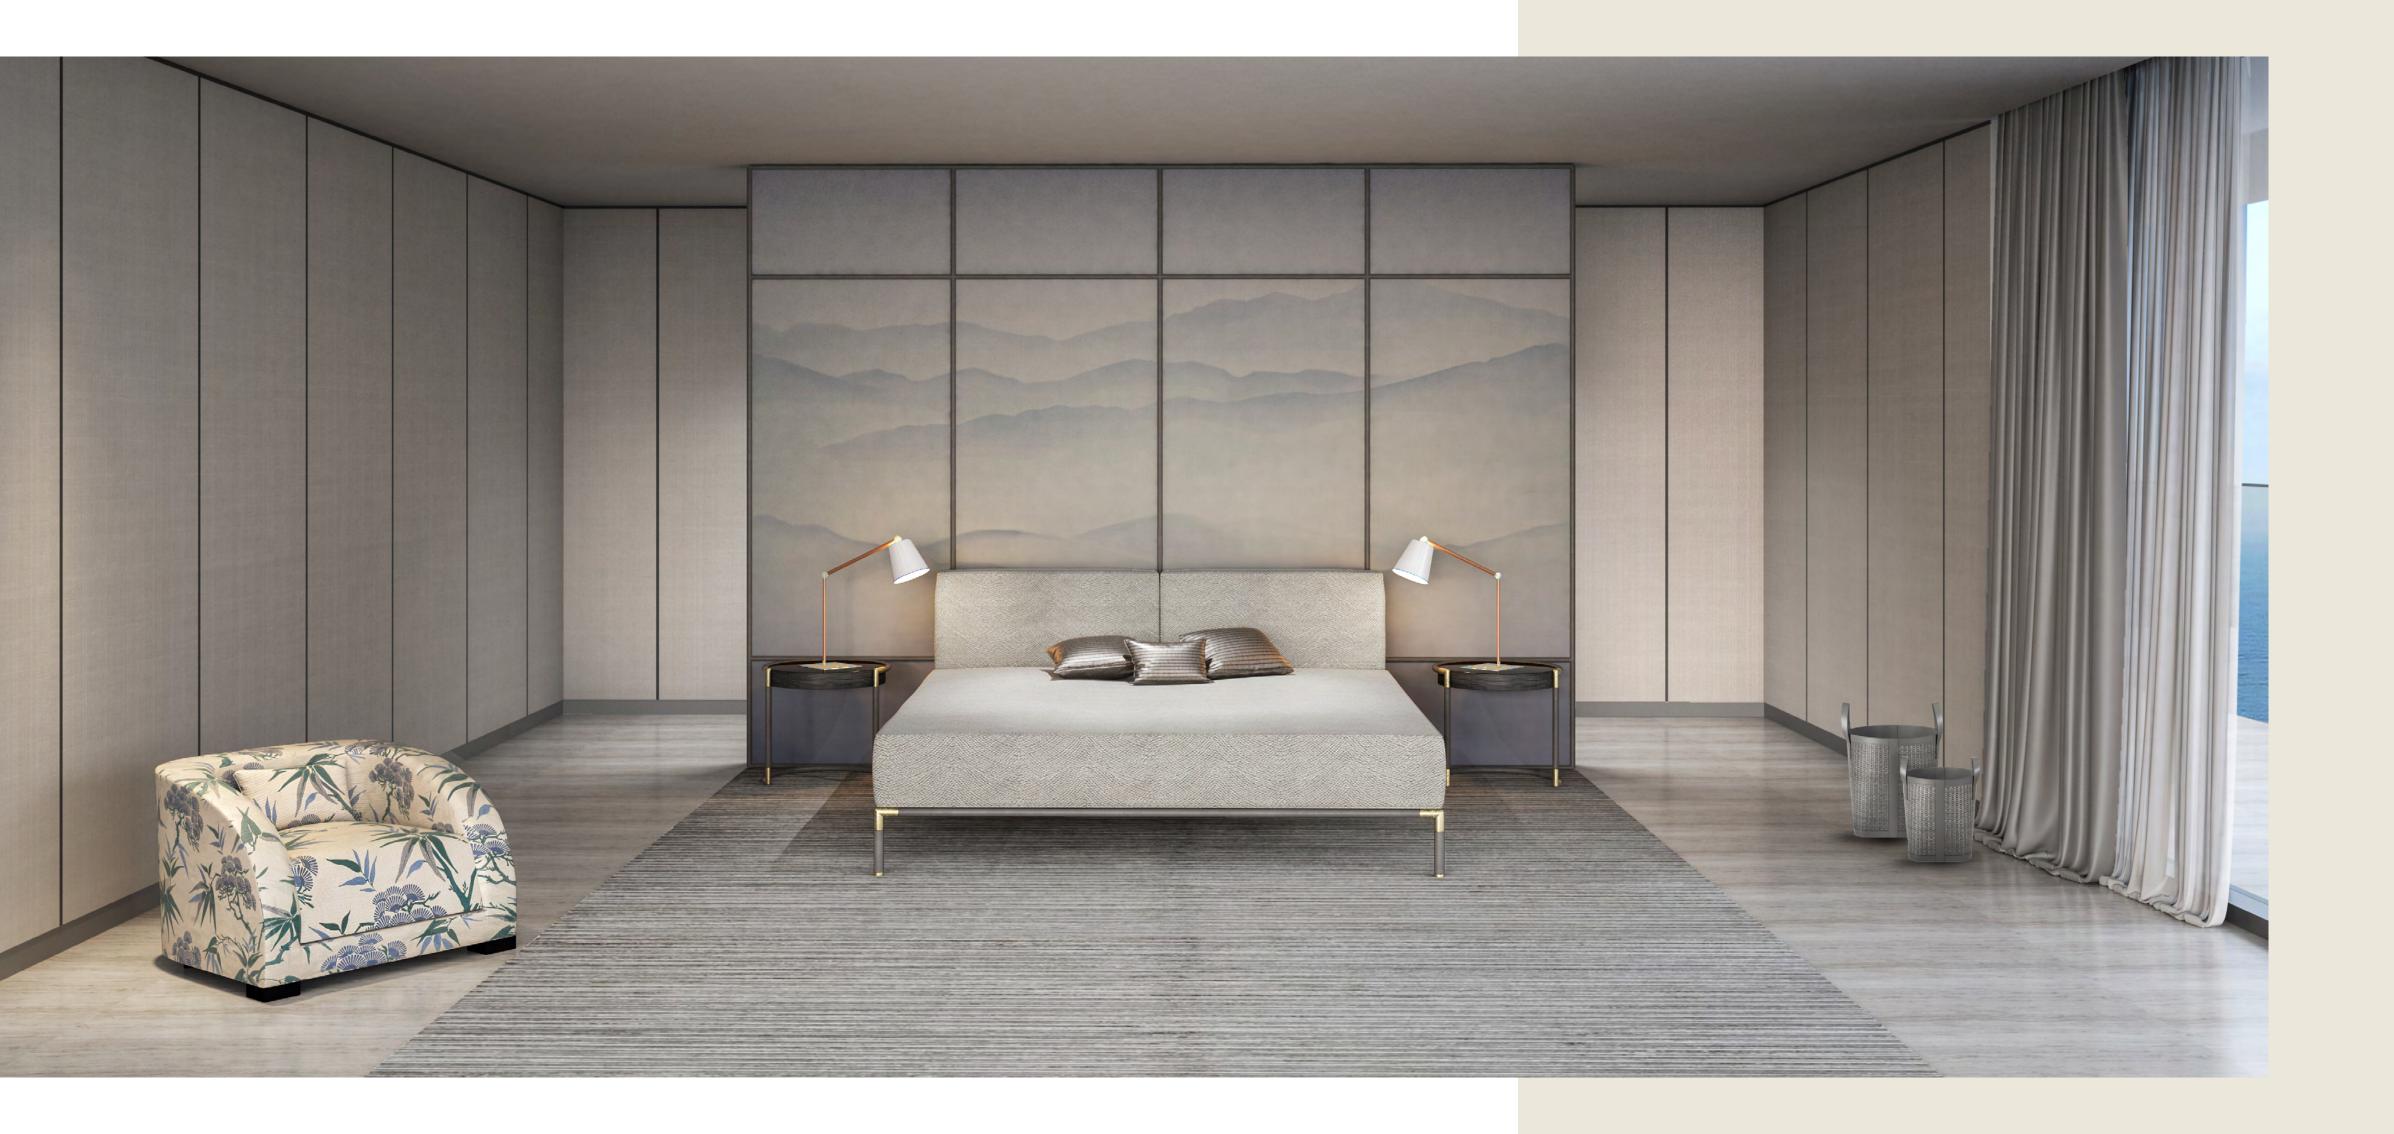

## Relax in a world of elegant sophistication

All living spaces and bedrooms contain highend fittings provided by Armani/Casa, including designed kitchens and bathrooms, wallpaper with metal profiles, metal skirting and spotlights. In addition, all owners may choose between a light and dark overall design palette for their furnishings.

## A warm and contemporary atmosphere

Bedrooms feature premium built-in closets and wardrobes, with most master bedrooms containing a walk-in closet.

The majority of residences feature a family area that acts as a transition to the bedrooms.

# The tone of status is deeply personal

Armani/Casa has carefully selected two exclusive design interior collections from which residence owners can choose.

The stronger appeal of the darker Bridge collection comes with an elegant combination of materials, with natural stone for the worktops, sukupira and oak wood for the structures and interiors, glass, lacquered or woven textured bronze for the doors, and lacquered technical fabrics for the facing.

For a lighter palette, the Checkers collection's subtle taste of traditional precious natural woods, exclusive lacquers and textured, multiline back-painted glass are combined with natural stone giving it a multidimensional effect.