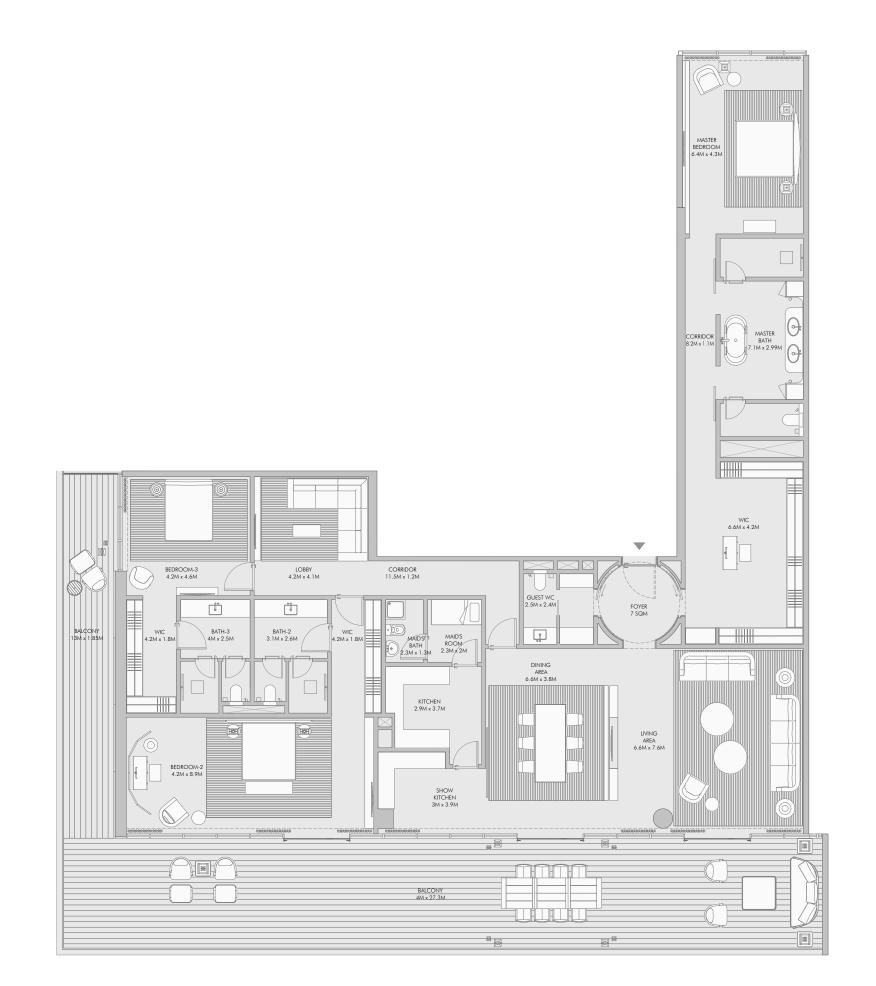

## C

Three bedroom residences

# Stately luxury with three bedrooms

There are few three-bedroom homes in Dubai that offer the level of comfort and style you can expect at Armani Beach Residences.

Step inside and be greeted by an expansive living area with floor-to-ceiling windows and sanctuaries of comfort that showcase breathtaking ocean panoramas.

Every detail is designed to pamper and delight as a sprawling terrace provides ample space for entertaining guests or simply relaxing under the sun.

All three-bedroom residences come with a €35,000 certificate for Armani/Casa furniture.

## Three Bedroom Type A - Floor Plan