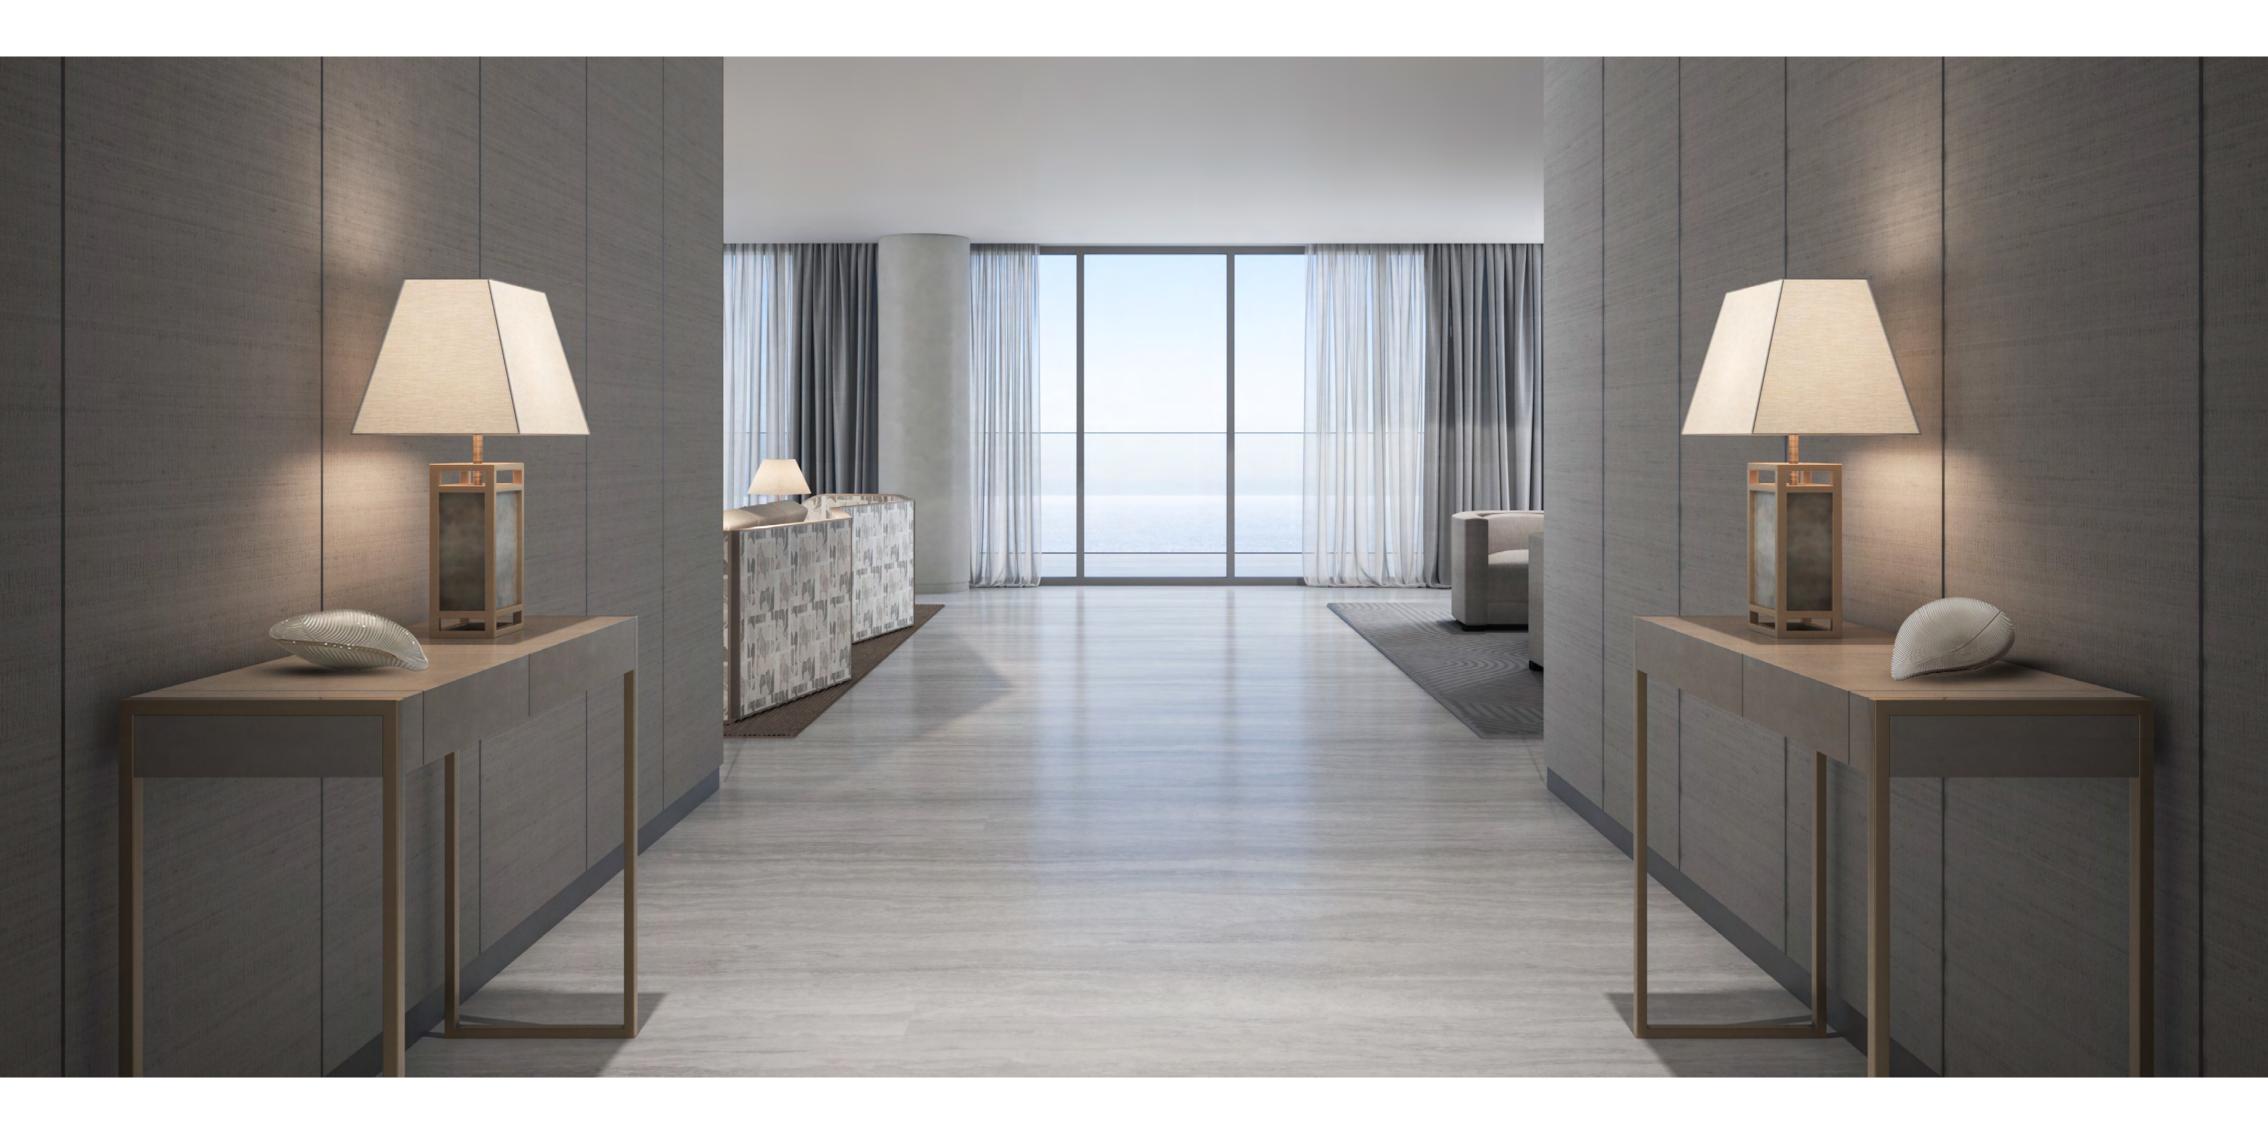

## Relax in a world of elegant sophistication

All living spaces and bedrooms contain highend fittings provided by Armani/Casa, including designed kitchens and bathrooms, wallpaper with metal profiles, metal skirting and spotlights. In addition, all owners may choose between a light and dark overall design palette for their furnishings.

# The tone of status is deeply personal

Armani/Casa has carefully selected two exclusive design interior collections from which residence owners can choose.

The stronger appeal of the darker Bridge collection comes with an elegant combination of materials, with natural stone for the worktops, sukupira and oak wood for the structures and interiors, glass, lacquered or woven textured bronze for the doors, and lacquered technical fabrics for the facing.

For a lighter palette, the Checkers collection's subtle taste of traditional precious natural woods, exclusive lacquers and textured, multiline back-painted glass are combined with natural stone giving it a multidimensional effect.