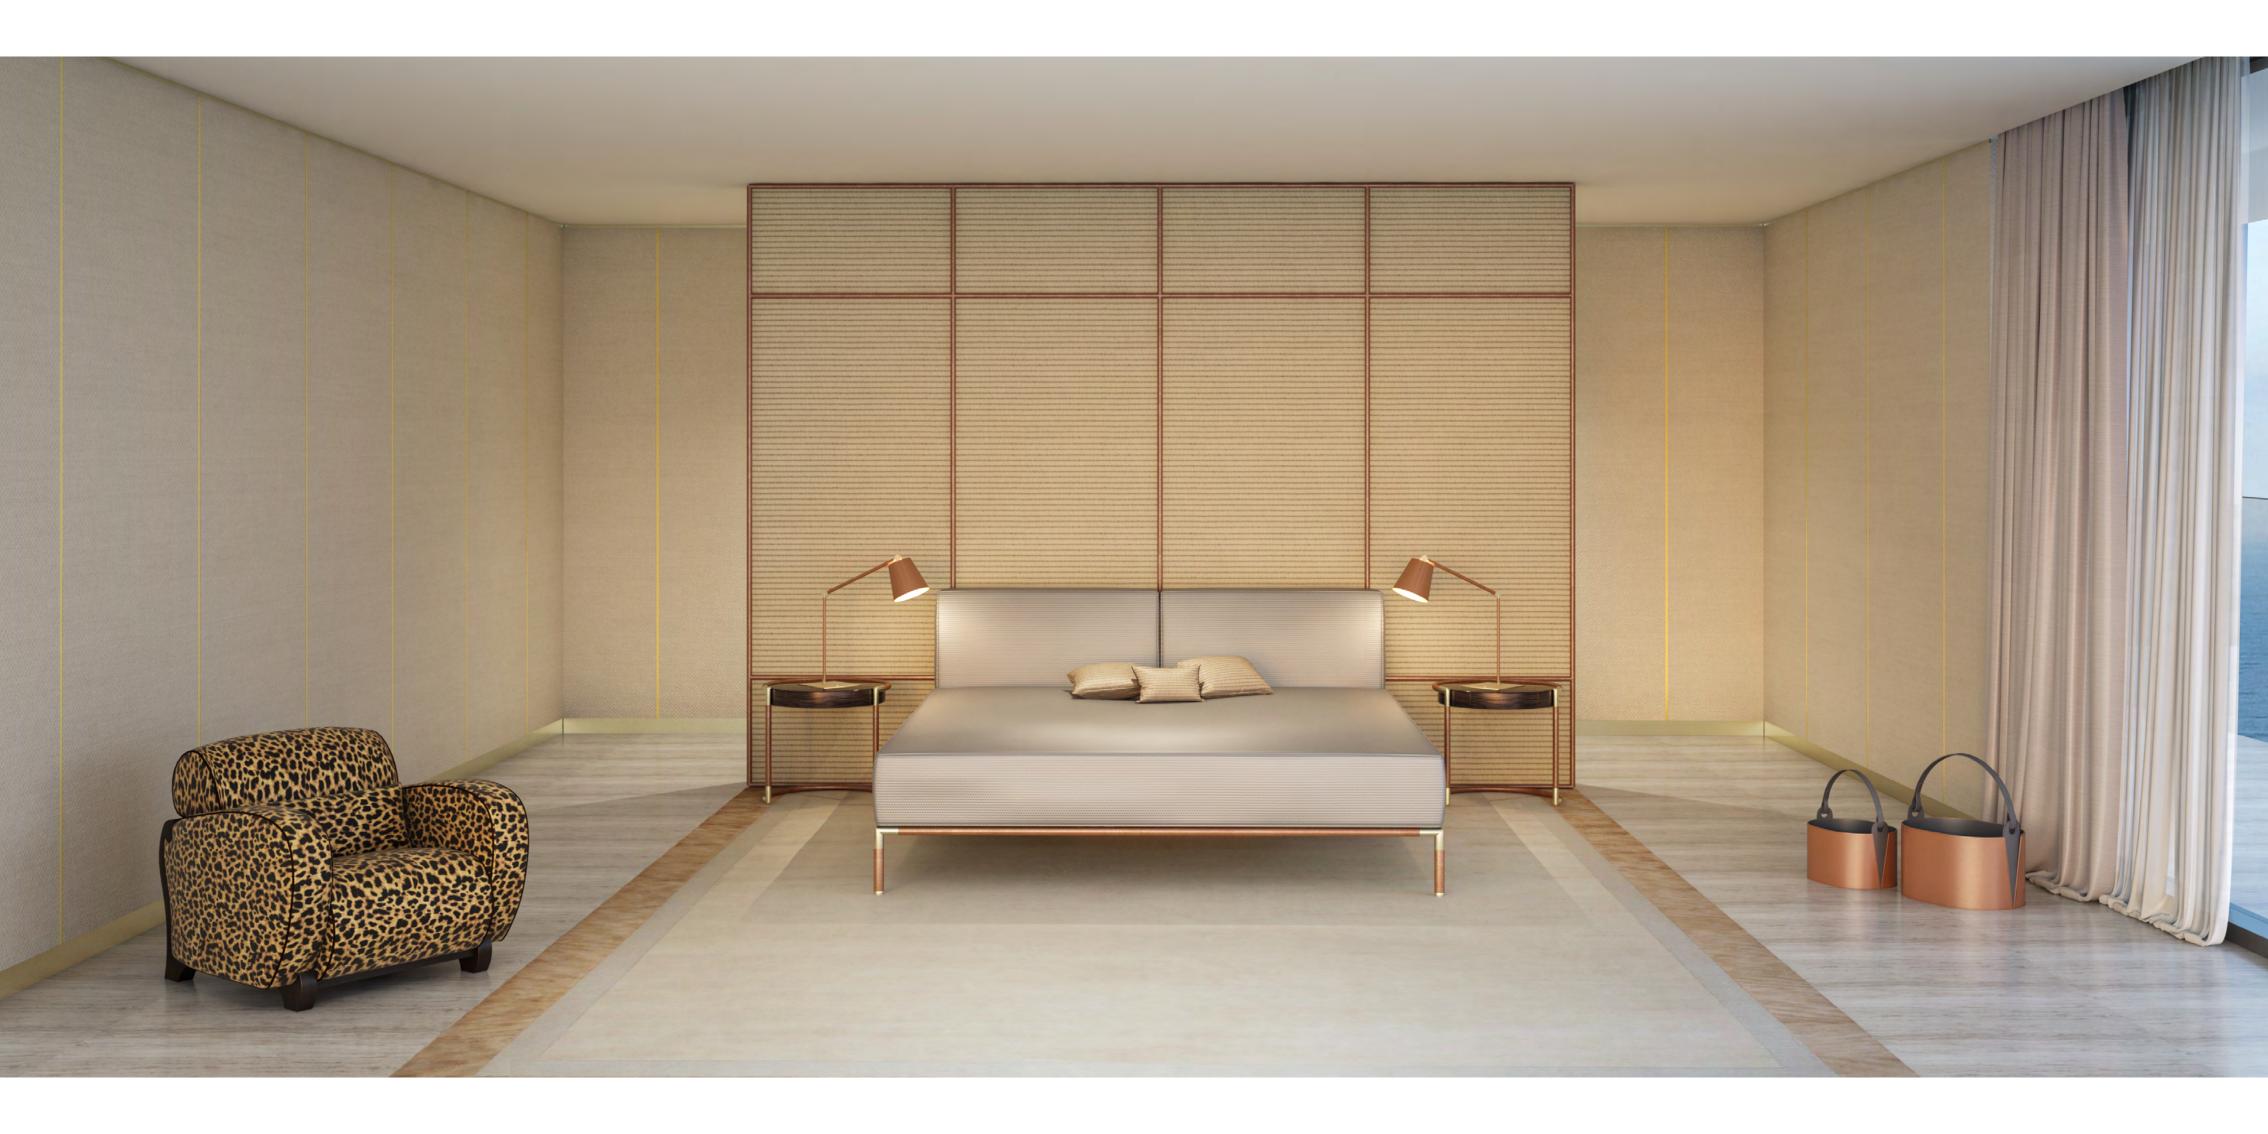

## Relax in a world of elegant sophistication

All living spaces and bedrooms contain highend fittings provided by Armani/Casa, including designed kitchens and bathrooms, wallpaper with metal profiles, metal skirting and spotlights. In addition, all owners may choose between a light and dark overall design palette for their furnishings.

## A warm and contemporary atmosphere

Bedrooms feature premium built-in closets and wardrobes, with most master bedrooms containing a walk-in closet.

The majority of residences feature a family area that acts as a transition to the bedrooms.

# The tone of status is deeply personal

Armani/Casa has carefully selected two exclusive design interior collections from which residence owners can choose.

The stronger appeal of the darker Bridge collection comes with an elegant combination of materials, with natural stone for the worktops, sukupira and oak wood for the structures and interiors, glass, lacquered or woven textured bronze for the doors, and lacquered technical fabrics for the facing.

For a lighter palette, the Checkers collection's subtle taste of traditional precious natural woods, exclusive lacquers and textured, multiline back-painted glass are combined with natural stone giving it a multidimensional effect.