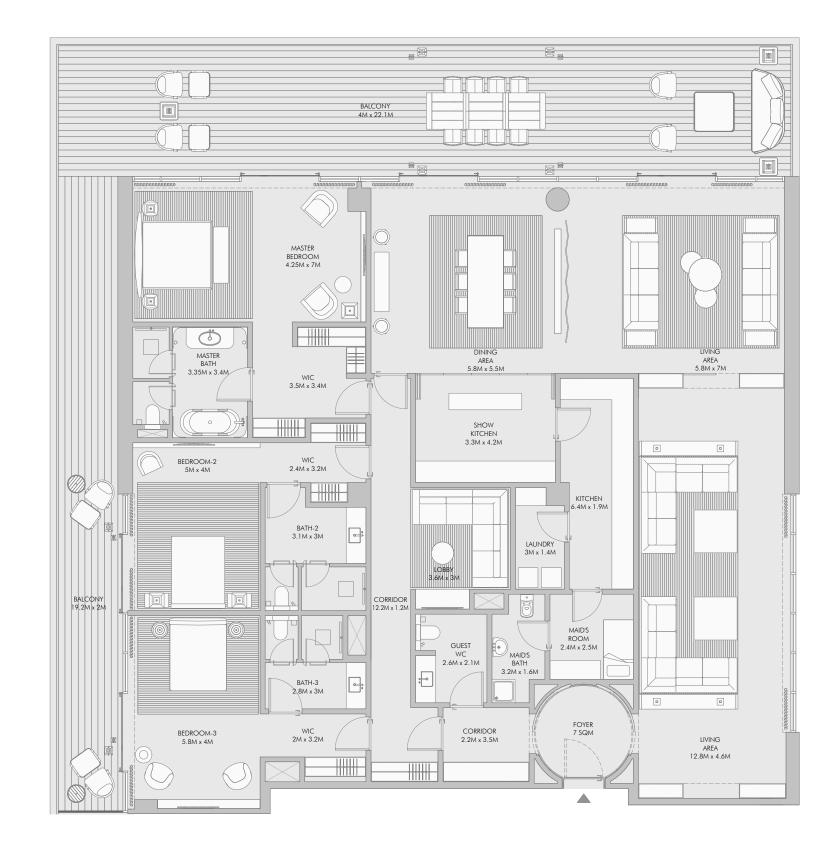

# Regal luxury with four bedrooms

This luxurious retreat offers every guest stunning ocean views, top-of-the-line amenities, and a lifestyle of pure indulgence.

The double-sized gourmet kitchen is a chef's dream, equipped with the latest appliances and finishes.

Each exquisitely fitted bedroom has its own en suite bathroom and private balcony. But the real luxury lies outdoors where a private pool overlooks the sandy beach and resort-style amenities.

All four-bedroom residences come with a €50,000 certificate for Armani/Casa furniture.

#### Four Bedroom Type A - Unit Details