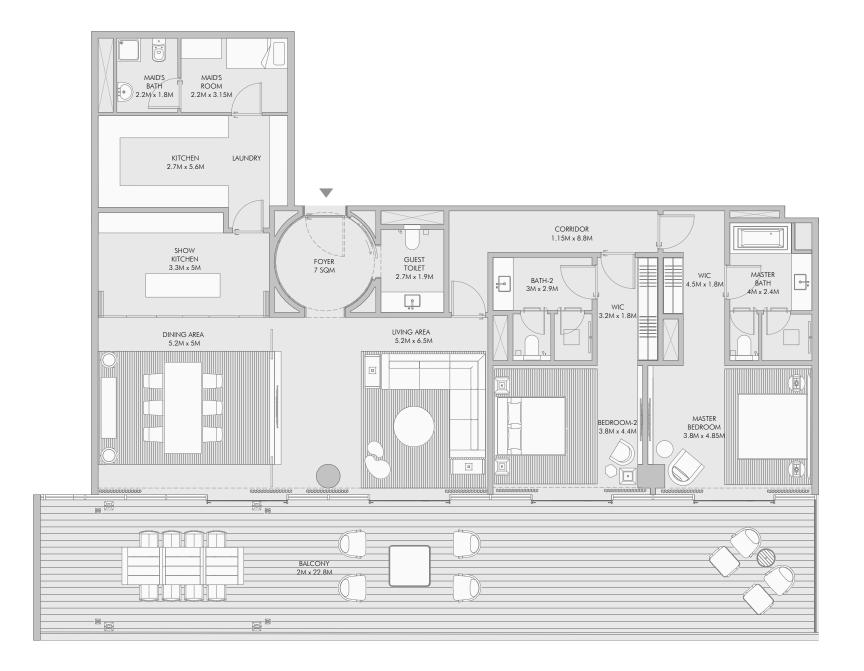

inishings, these two-bedroom residences make a statement that suggests status.

Beautifully arranged, ample living spaces invite lazy weekends taking the views with a partner, or sharing well-earned evenings with friends as the sun sets over the ocean.

Add a touch of your own taste to the décor with a choice of furnishings included with the purchase of every unit.

All two-bedroom residences come with a €25,000 certificate for Armani/Casa furniture.







#### Two Bedroom Type A - Unit Details



#### Two Bedroom Type B - Floor Plan



#### Two Bedroom Type B - Unit Details





#### Two Bedroom Type C - Unit Details





#### Two Bedroom Type D - Unit Details





#### Two Bedroom Type E - Unit Details



#### Two Bedroom Type F - Floor Plan



#### Two Bedroom Type F - Unit Details





#### Two Bedroom Type G - Unit Details



1-Measurements are indicative 'finish to finish' in Metric & Imperial excluding construction tolerance. 2-Plot/unit dimensions may vary from brochure, and unit types/plans may exist as mirrored versions; 3-All images used are for illustrative purposes only. 4-Unless stated otherwise, all fittings and interior decorative items shown are for illustrative purposes only. 5-The developer reserves the right to make alterations, at its absolute discretion, without any liability whatsoever up to the final 'as built' status. 63



#### Two Bedroom Type H - Unit Details



1-Measurements are indicative 'finish to finish' in Metric & Imperial excluding construction tolerance. 2-Plot/unit dimensions may vary from brochure, and unit types/plans may exist as m