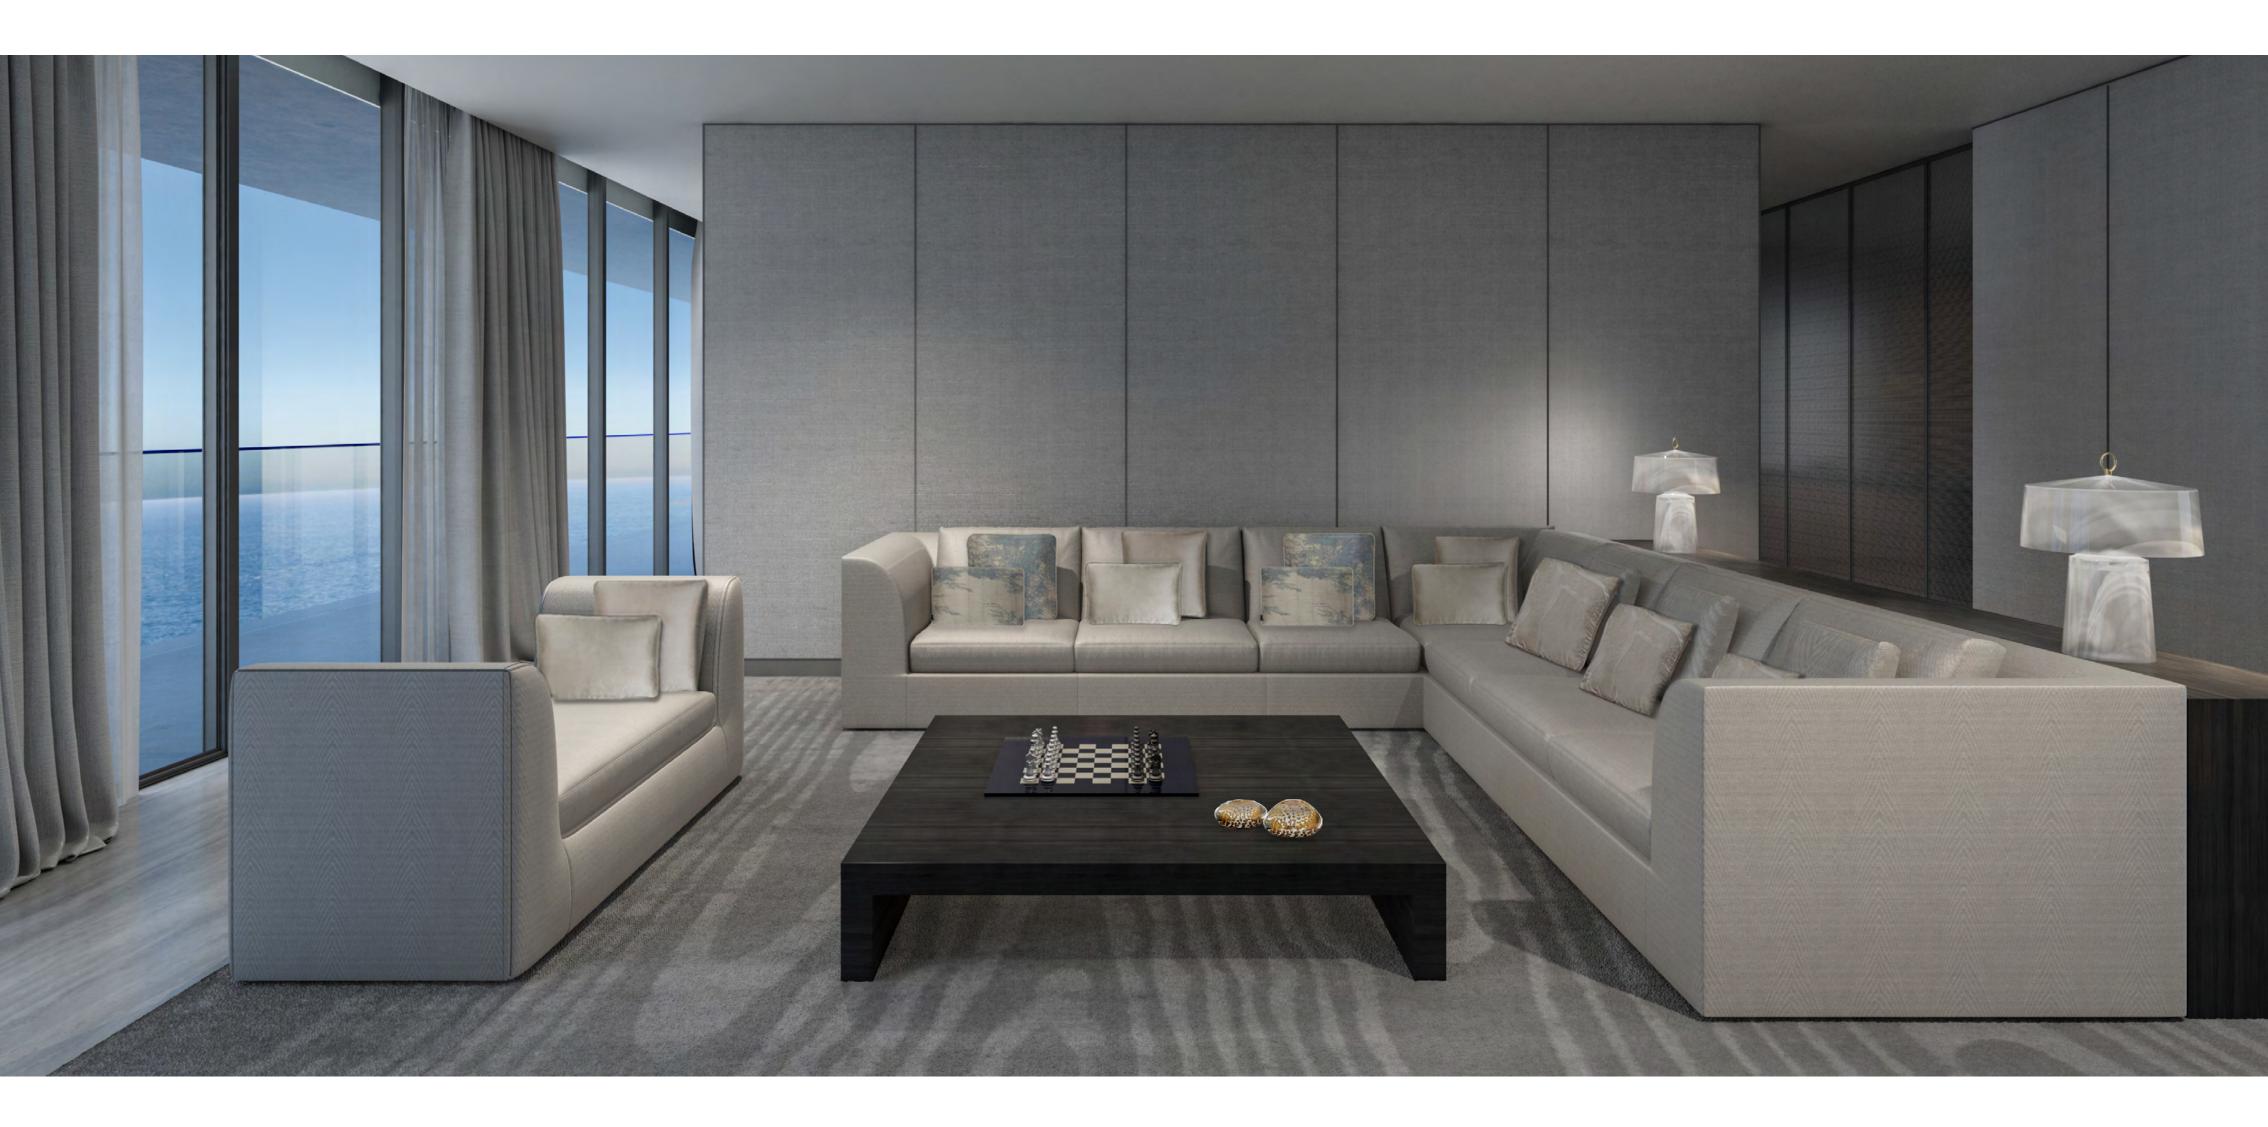

## Relax in a world of elegant sophistication

All living spaces and bedrooms contain highend fittings provided by Armani/Casa, including designed kitchens and bathrooms, wallpaper with metal profiles, metal skirting and spotlights. In addition, all owners may choose between a light and dark overall design palette for their furnishings.

The residences contain a circular or linear foyer, a signature Armani concept, which acts as a transition between the public area and the private space of the apartment and generously proportioned heights, reaching at least 3 metres for living areas.