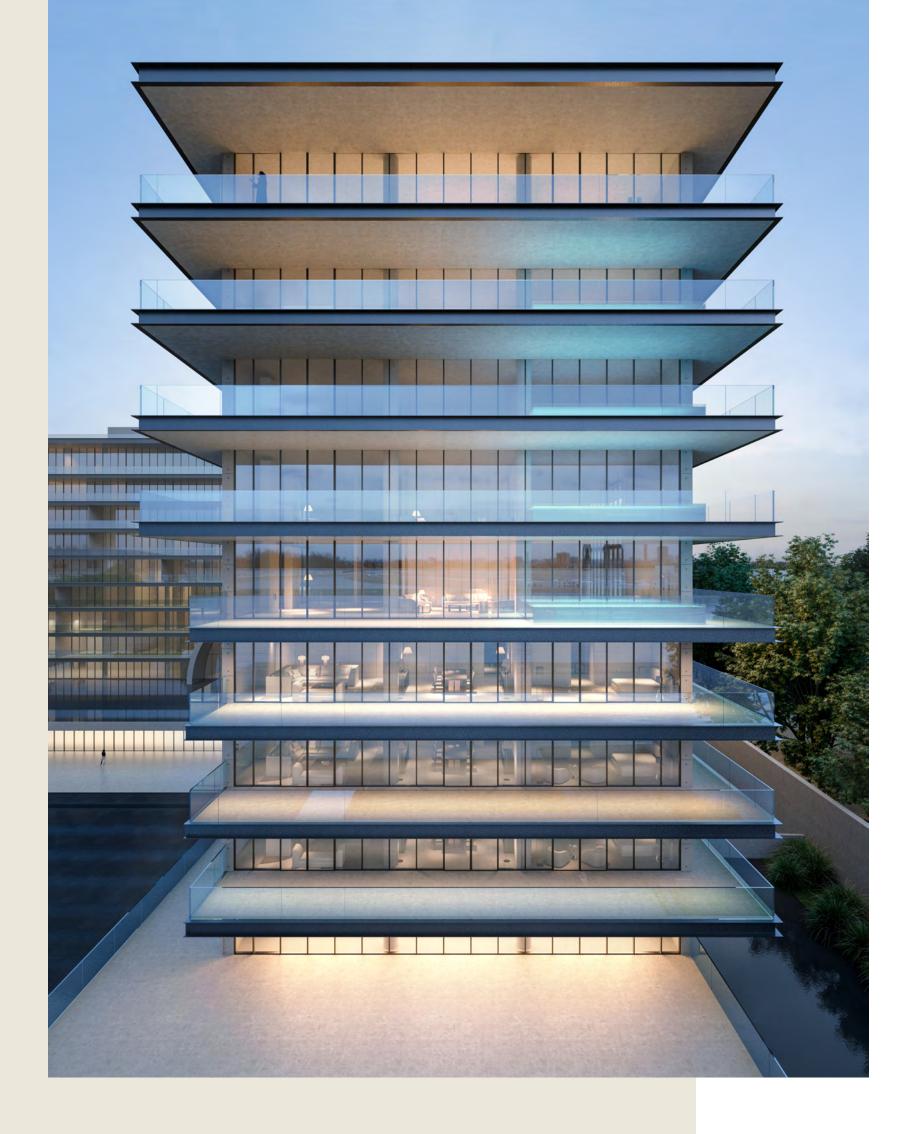

The magnificent elevated entry experience sets the tone, providing residents with extravagant ocean views from a range of angles. Throughout the building, the interplay of light and shadow amplifies a series of stylish design elements, including the overhanging arch and the many water features and pools.

## Luxury from any point of view

An exclusive vantage point along the outer breakwater of The Palm Jumeirah gives every floor-to-ceiling window and door at Armani Beach Residences an enviable view.

Enjoy wide-eyed vistas of the Gulf's crystalline shimmering waters to breathtaking views overlooking The Palm Jumeirah to Dubai Harbour and Marina.