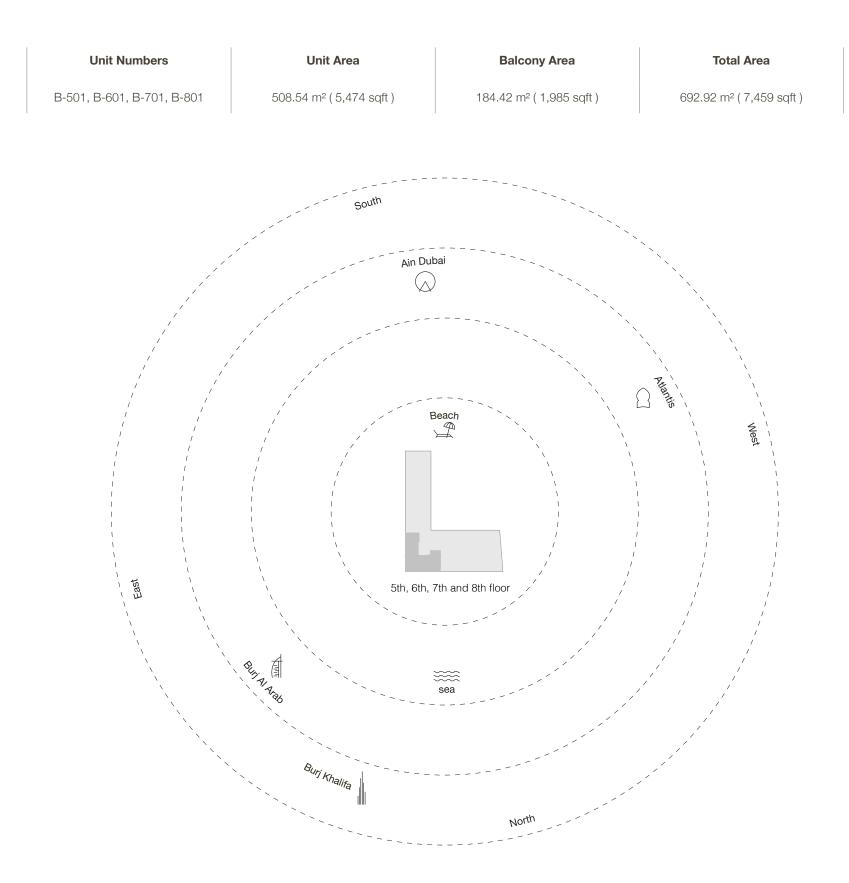

## Luxury from any point of view

An exclusive vantage point along the outer breakwater of The Palm Jumeirah gives every floor-to-ceiling window and door at Armani Beach Residences an enviable view.

Enjoy wide-eyed vistas of the Gulf's crystalline shimmering waters to breathtaking views overlooking The Palm Jumeirah to Dubai Harbour and Marina.

Turn northwards towards the Burj Al Arab and gaze across the World Islands to the visionary skyline of Dubai and its monumental Burj Khalifa.