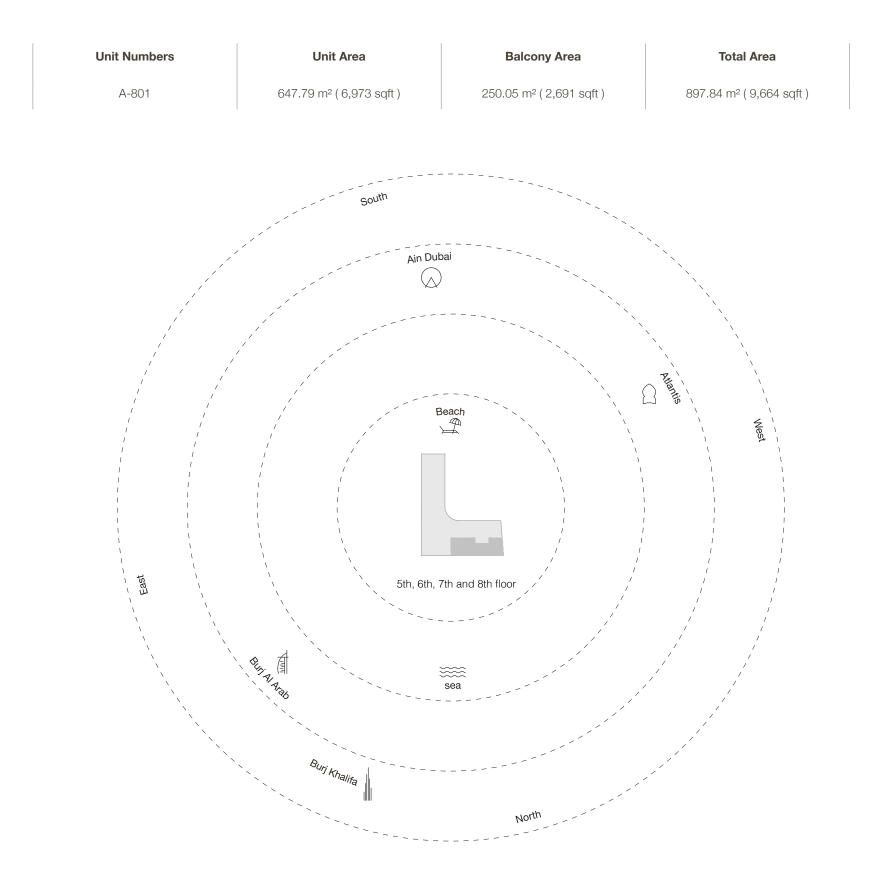

## Luxury from any point of view

An exclusive vantage point along the outer breakwater of The Palm Jumeirah gives every floor-to-ceiling window and door at Armani Beach Residences an enviable view.

Enjoy wide-eyed vistas of the Gulf's crystalline shimmering waters to breathtaking views overlooking The Palm Jumeirah to Dubai Harbour and Marina.

Turn northwards towards the Burj Al Arab and gaze across the World Islands to the visionary skyline of Dubai and its monumental Burj Khalifa.