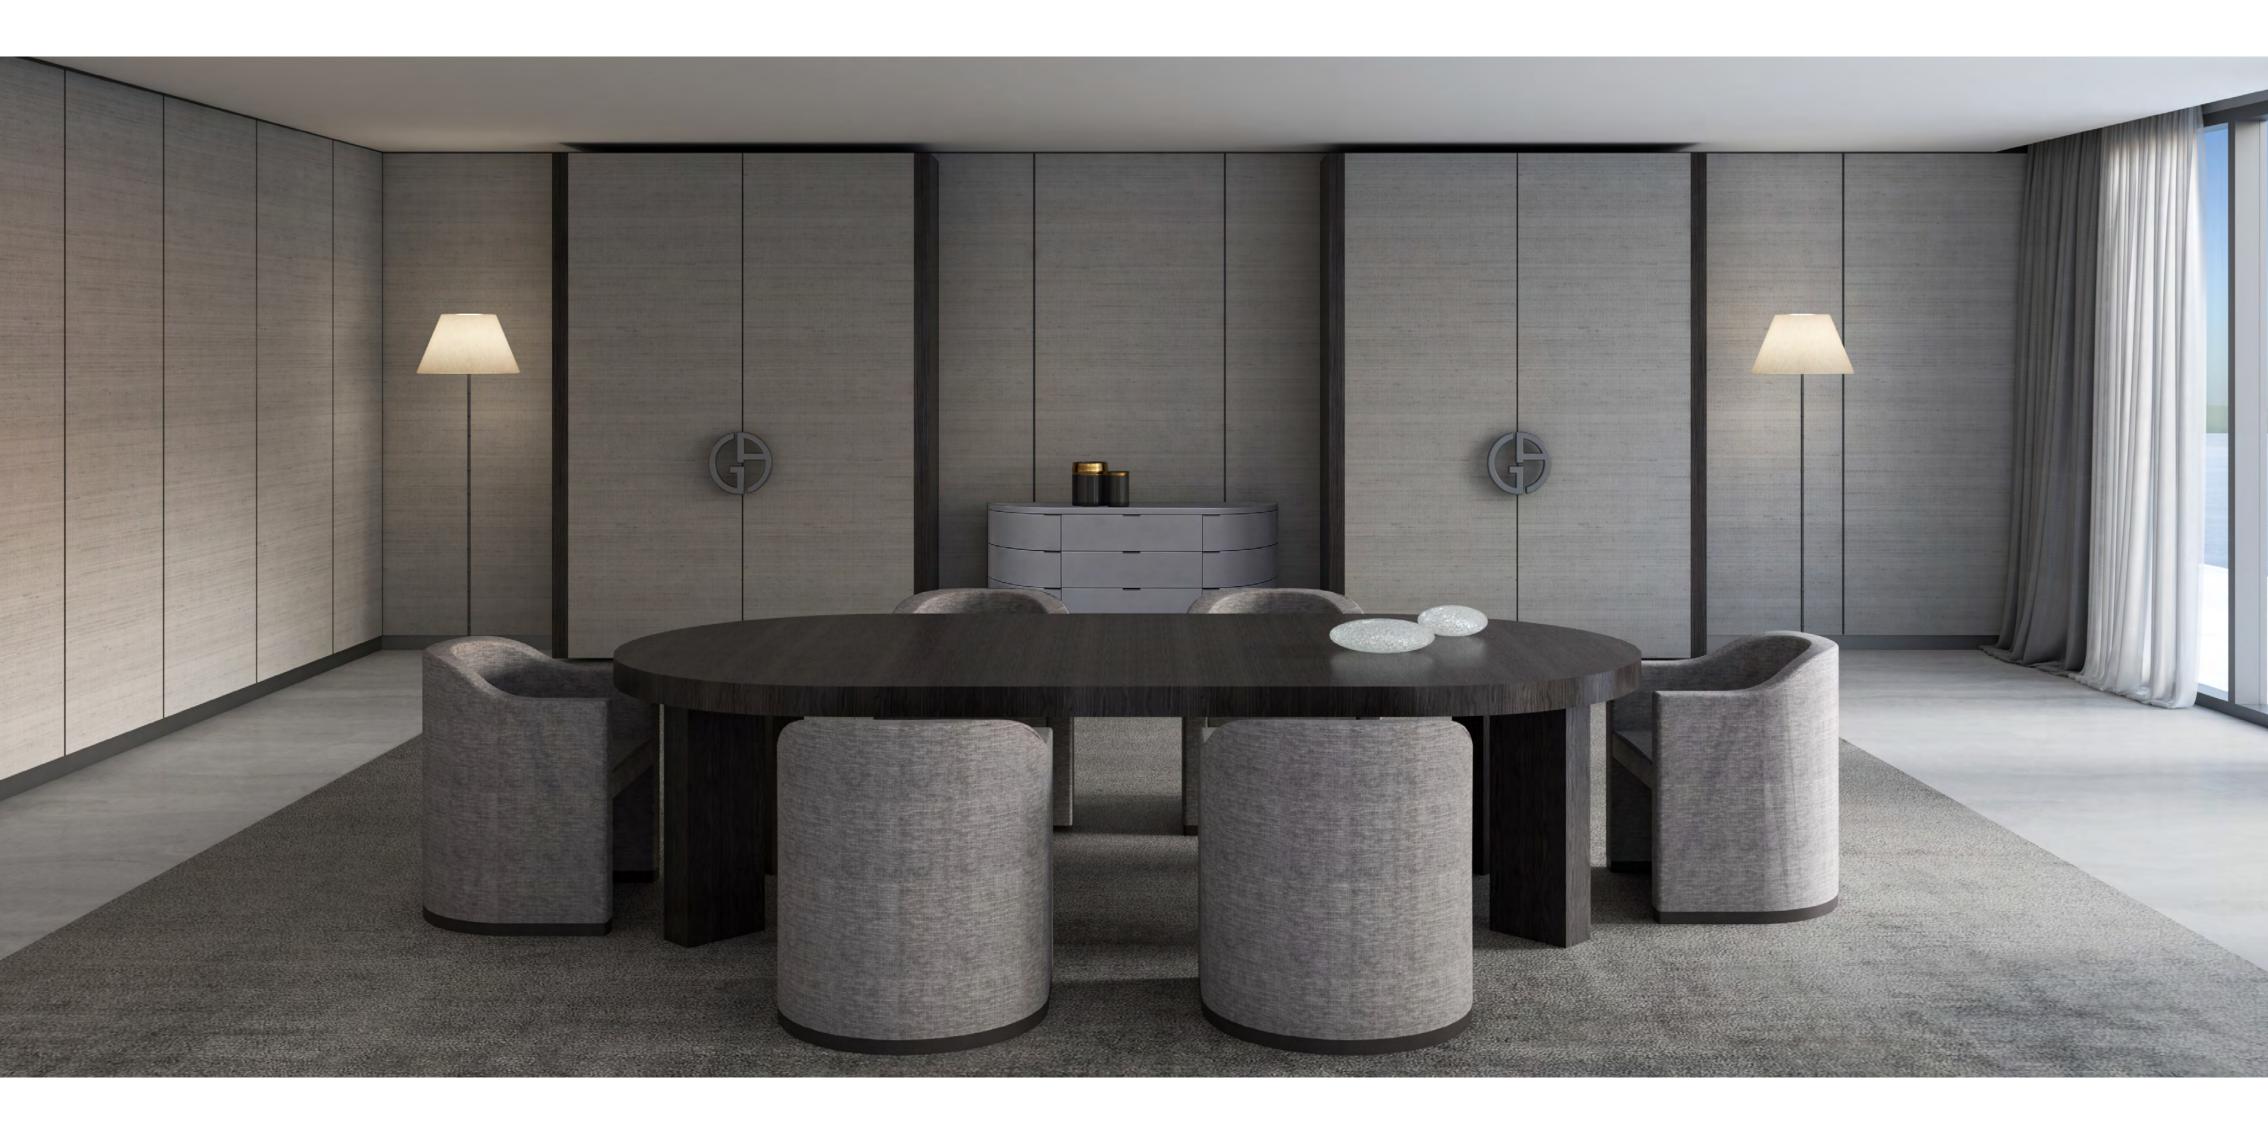

## Relax in a world of elegant sophistication

All living spaces and bedrooms contain highend fittings provided by Armani/Casa, including designed kitchens and bathrooms, wallpaper with metal profiles, metal skirting and spotlights. In addition, all owners may choose between a light and dark overall design palette for their furnishings.

For a lighter palette, the Checkers collection's subtle taste of traditional precious natural woods, exclusive lacquers and textured, multiline back-painted glass are combined with natural stone giving it a multidimensional effect.