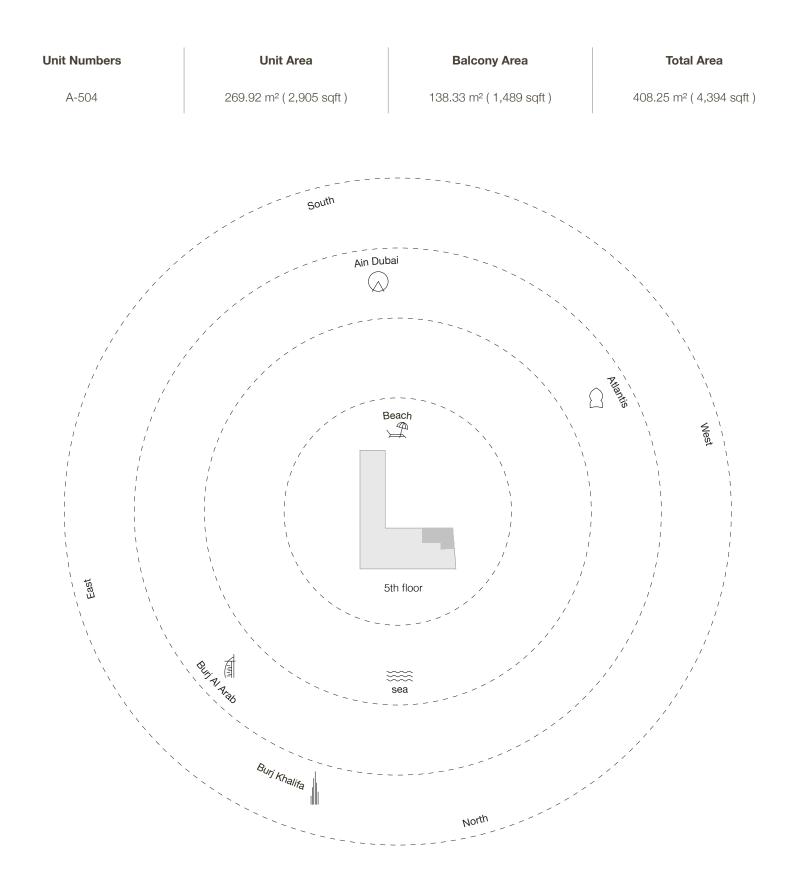

hree bedroom residences



# Stately luxury with three bedrooms

There are few three-bedroom homes in Dubai that offer the level of comfort and style you can expect at Armani Beach Residences.

Step inside and be greeted by an expansive living area with floor-to-ceiling windows and sanctuaries of comfort that showcase breathtaking ocean panoramas.

Every detail is designed to pamper and delight as a sprawling terrace provides ample space for entertaining guests or simply relaxing under the sun.

All three-bedroom residences come with a €35,000 certificate for Armani/Casa furniture.





## Three Bedroom Type A - Floor Plan



## Three Bedroom Type A - Unit Details





## Three Bedroom Type B - Unit Details



## Three Bedroom Type C - Floor Plan



## Three Bedroom Type C - Unit Details





## Three Bedroom Type D - Unit Details



## Three Bedroom Type E - Floor Plan



## Three Bedroom Type E - Unit Details





#### Three Bedroom Type F - Unit Details



BALCON Ü BATH-2 3.6M x 2.5M/ WIC 1.8M x 2.6M BEDROOM-3 4.5M x 3.5M LOBBY 5M x 3.7M 36.4M x 1.8 GUEST WC 2.2M x 3M MAID'S ROOM 2M x 2.5M KITCHEN 2.7M x 3.9M MAID'S BATH SHOW KITCHEN 2.9M x 4M / FOYER 7 SQM LAUNDRY 1.8M x 1.6M DINING AREA 8M x 4.4M LIVING AREA 8M x 6.9M BALCONY 4M x 12.1M

90

## Three Bedroom Type G - Unit Details



Three Bedroom Type H - Floor Plan



## Three Bedroom Type H - Unit Details



1-Measurements are indicative 'finish to finish' in Metric & Imperial excluding construction tolerance. 2-Plot/unit dimensions may vary from brochure, and unit types/plans may exist as mirrored versions; 3-All im