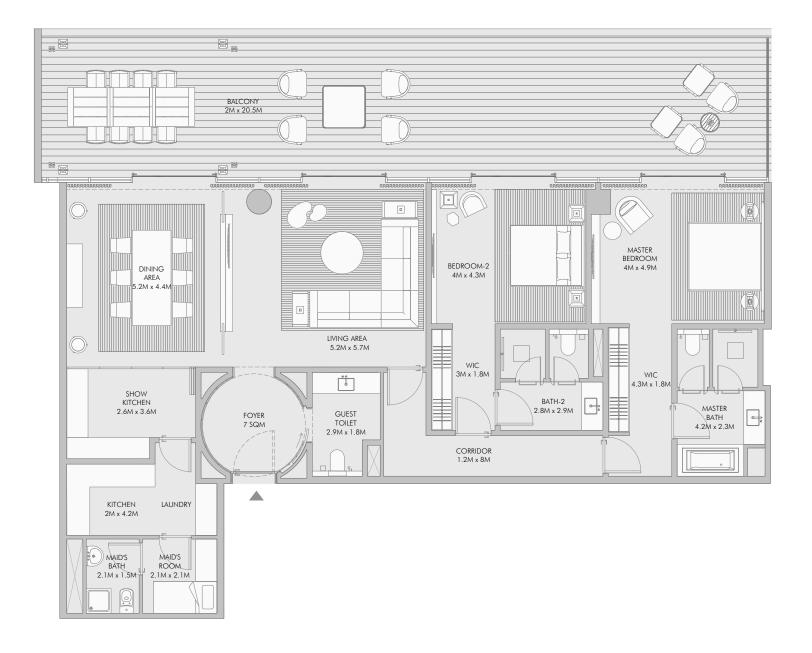

tings provided by Armani/Casa, with a wide range of smart home functions, all contained within an exceptionally designed living space.



Two bedroom residences



# Executive luxury with two bedrooms

Designed with style and featuring the finest, tasteful finishings, these two-bedroom residences make a statement that suggests status.

Beautifully arranged, ample living spaces invite lazy weekends taking the views with a partner, or sharing well-earned evenings with friends as the sun sets over the ocean.

Add a touch of your own taste to the décor with a choice of furnishings included with the purchase of every unit.

All two-bedroom residences come with a €25,000 certificate for Armani/Casa furniture.







#### Two Bedroom Type A - Unit Details



#### Two Bedroom Type B - Floor Plan



#### Two Bedroom Type B - Unit Details





#### Two Bedroom Type C - Unit Details





#### Two Bedroom Type D - Unit Details





#### Two Bedroom Type E - Unit Details



#### Two Bedroom Type F - Floor Plan



#### Two Bedroom Type F - Unit Details





#### Two Bedroom Type G - Unit Details



1-Measurements are indicative 'finish to finish' in Metric & Imperial excluding construction tolerance. 2-Plot/unit dimensions may vary from brochure, and unit types/plans may exist as mirrored versions; 3-All images used are for illustrative purposes only. 4-Unless stated otherwise, all fittings and interior decorative items shown are for illustrative purposes only. 5-The developer reserves the right to make alterations, at its absolute discretion, without any liability whatsoever up to the f