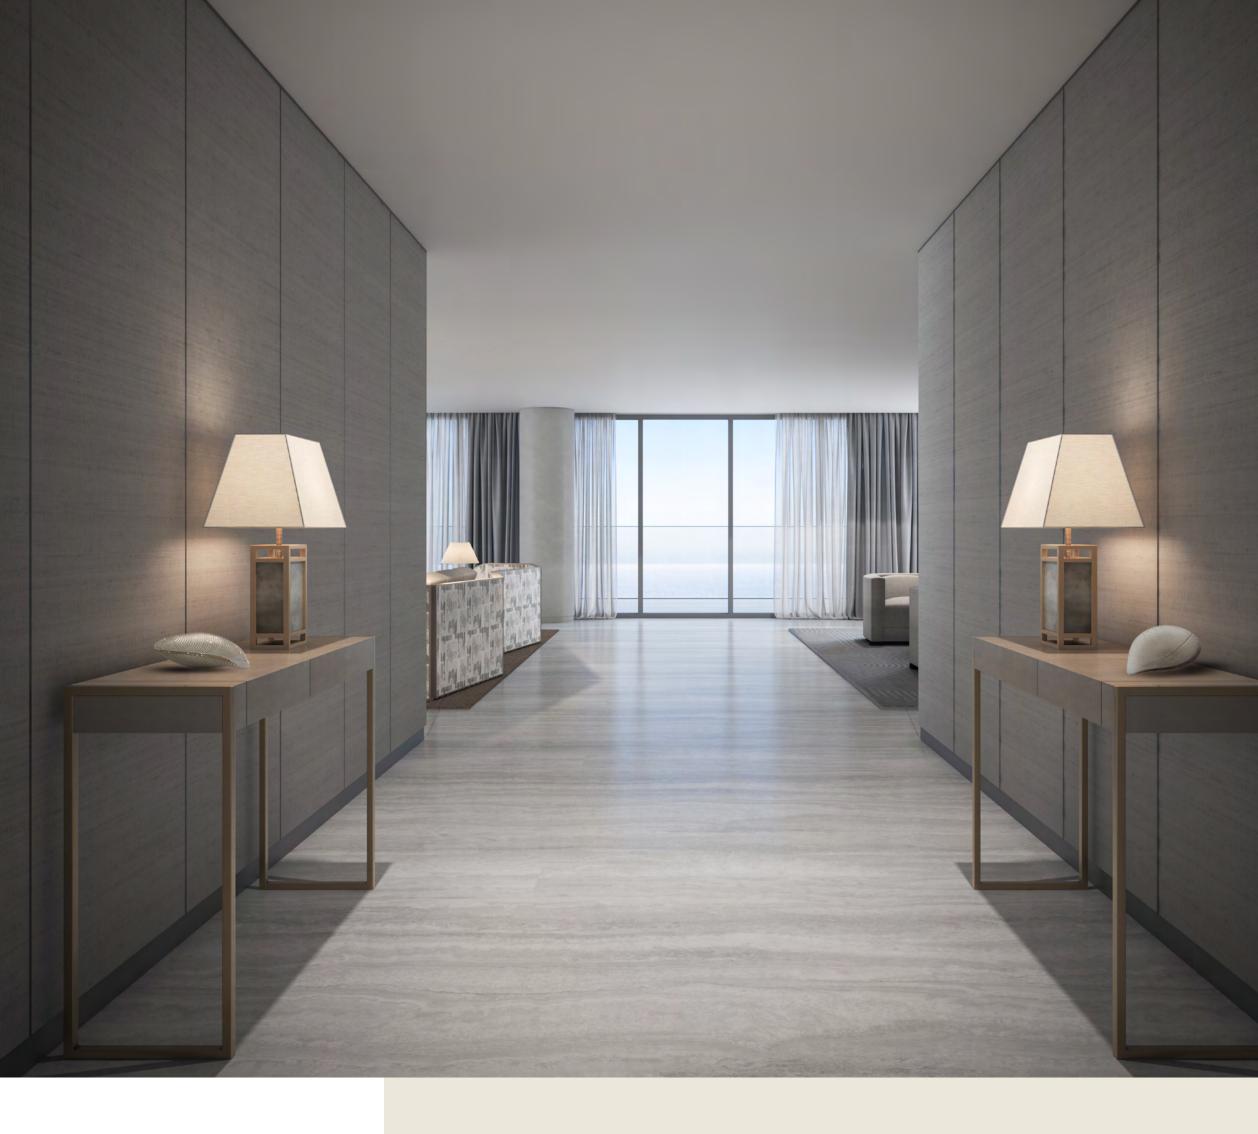

The magnificent elevated entry experience sets the tone, providing residents with extravagant ocean views from a range of angles. Throughout the building, the interplay of light and shadow amplifies a series of stylish design elements, including the overhanging arch and the many water features and pools.

The residences contain a circular or linear foyer, a signature Armani concept, which acts as a transition between the public area and the private space of the apartment and generously proportioned heights, reaching at least 3 metres for living areas.