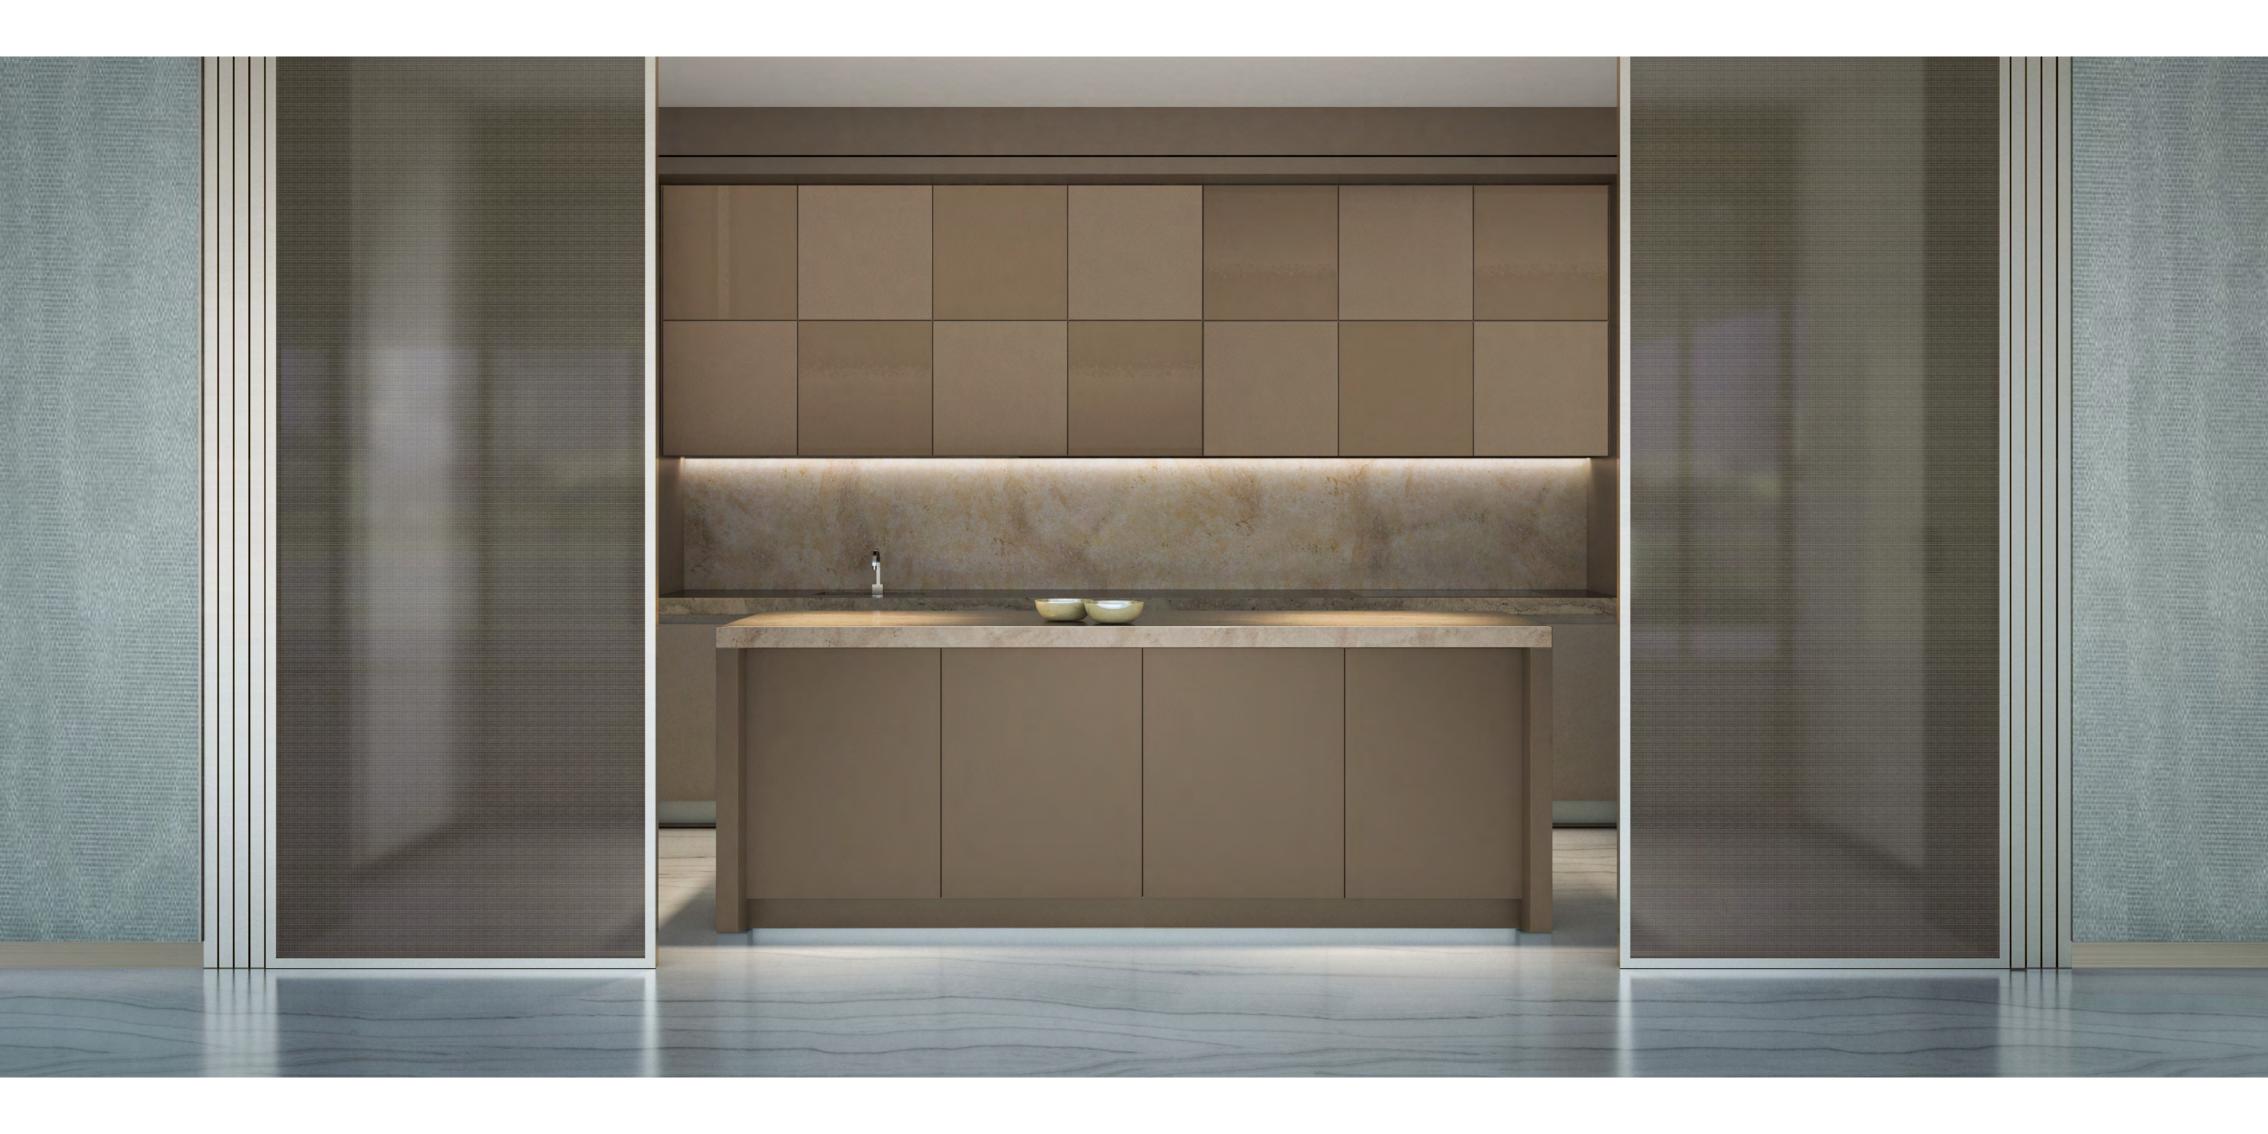

## Relax in a world of elegant sophistication

All living spaces and bedrooms contain highend fittings provided by Armani/Casa, including designed kitchens and bathrooms, wallpaper with metal profiles, metal skirting and spotlights. In addition, all owners may choose between a light and dark overall design palette for their furnishings.

### View luxury from a new perspective

Residences contain open display kitchens that feature joinery work and accessories from Armani/Casa's Checkers Collection for the light palette and Bridge Collection for the dark palette.

# The tone of status is deeply personal

Armani/Casa has carefully selected two exclusive design interior collections from which residence owners can choose.

The stronger appeal of the darker Bridge collection comes with an elegant combination of materials, with natural stone for the worktops, sukupira and oak wood for the structures and interiors, glass, lacquered or woven textured bronze for the doors, and lacquered technical fabrics for the facing.

For a lighter palette, the Checkers collection's subtle taste of traditional precious natural woods, exclusive lacquers and textured, multiline back-painted glass are combined with natural stone giving it a multidimensional effect.