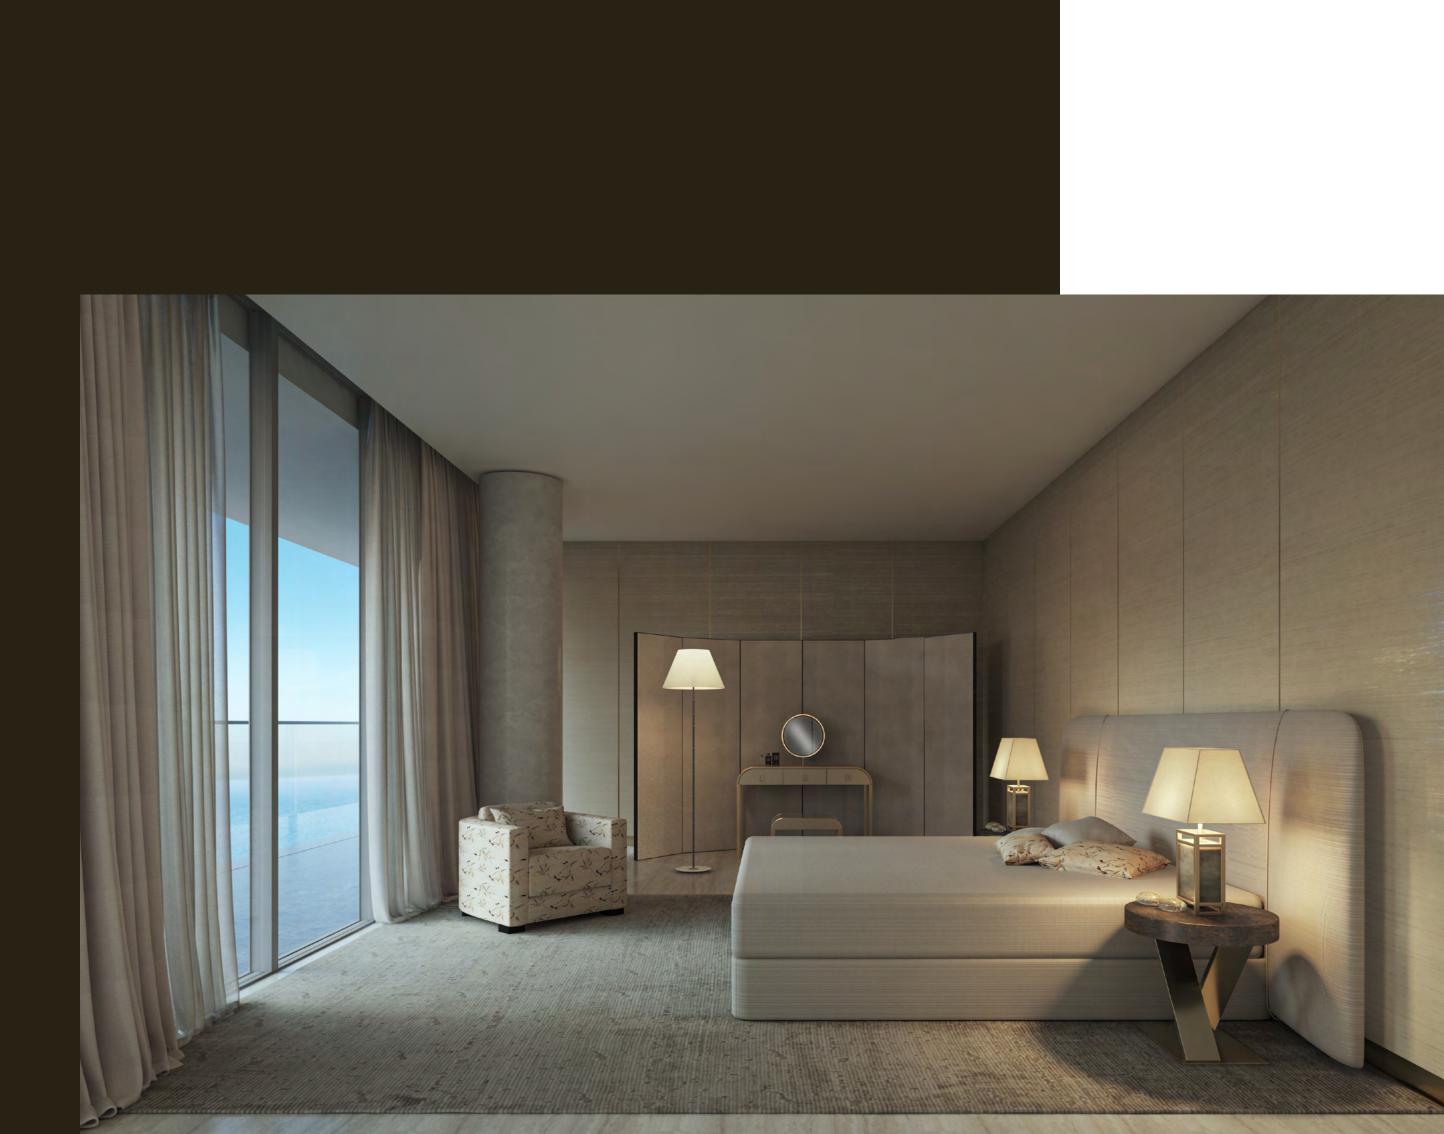

## A warm and contemporary atmosphere

Bedrooms feature premium built-in closets and wardrobes, with most master bedrooms containing a walk-in closet.

The majority of residences feature a family area that acts as a transition to the bedrooms.

## Relax in a world of elegant sophistication

All living spaces and bedrooms contain highend fittings provided by Armani/Casa, including designed kitchens and bathrooms, wallpaper with metal profiles, metal skirting and spotlights. In addition, all owners may choose between a light and dark overall design palette for their furnishings.