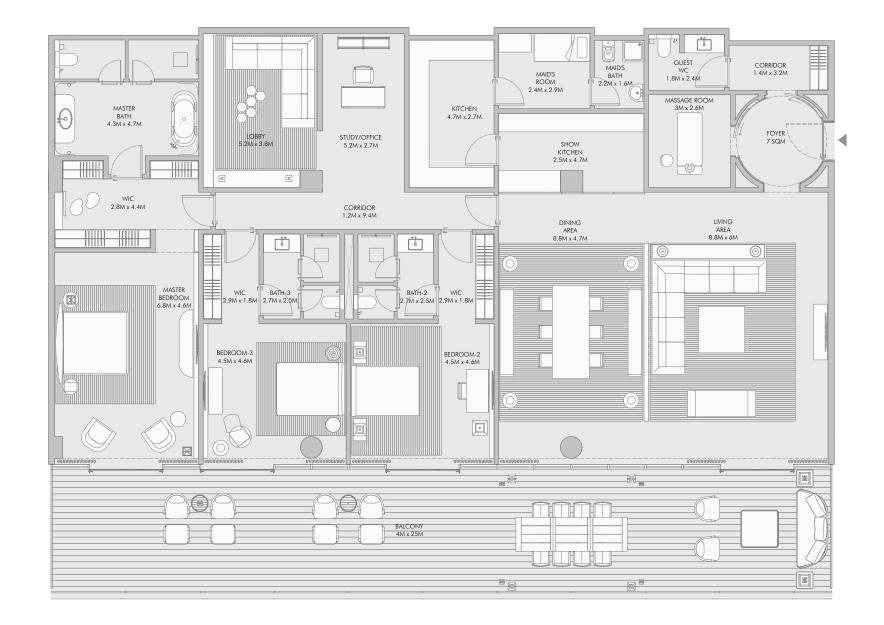

## Four Bedroom Type C - Unit Details

1-Measurements are indicative 'finish to finish' in Metric & Imperial excluding construction tolerance. 2-Plot/unit dimensions may vary from brochure, and unit types/plans may exist as mirrored versions; 3-All images used are for illustrative purposes only. 4-Unless stated otherwise, all fittings and interior decorative items shown are for illustrative purposes only. 5-The developer reserves the right to make alterations, at its absolute discretion, without any liability whatsoever up to the final 'as built' status.

## Four Bedroom Type D - Unit Details

1-Measurements are indicative 'finish to finish' in Metric & Imperial excluding construction tolerance. 2-Plot/unit dimensions may vary from brochure, and unit types/plans may exist as mirrored versions; 3-All images used are for illustrative purposes only. 4-Unless stated otherwise, all fittings and interior decorative items shown are for illustrative purposes only. 5-The developer reserves the right to make alterations, at its absolute discretion, without any liability whatsoever up to the final 'as built' status.