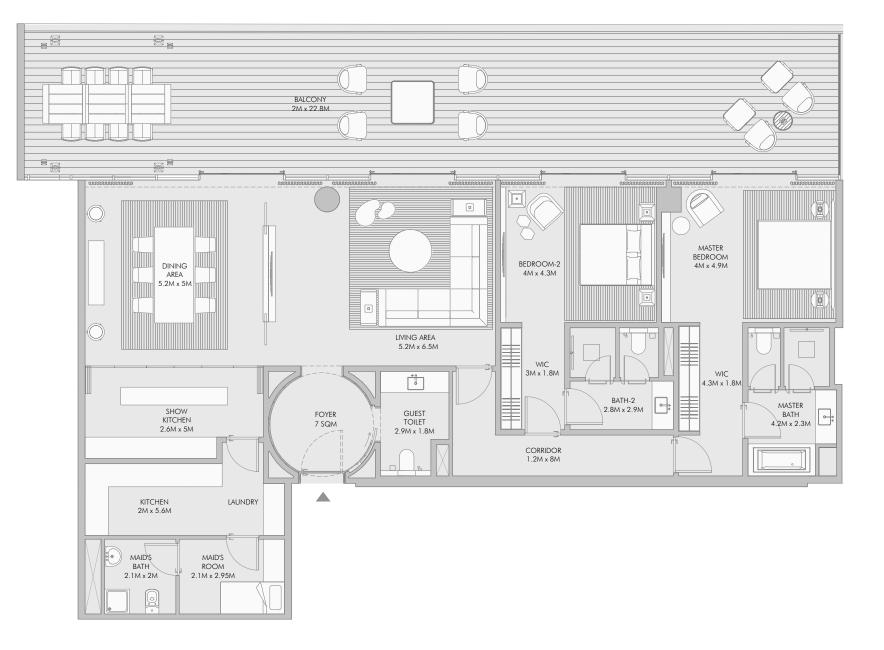

h style and featuring the finest, tasteful finishings, these two-bedroom residences make a statement that suggests status.

Beautifully arranged, ample living spaces invite lazy weekends taking the views with a partner, or sharing well-earned evenings with friends as the sun sets over the ocean.

Add a touch of your own taste to the décor with a choice of furnishings included with the purchase of every unit.

All two-bedroom residences come with a €25,000 certificate for Armani/Casa furniture.







#### Two Bedroom Type A - Unit Details



#### Two Bedroom Type B - Floor Plan



#### Two Bedroom Type B - Unit Details





#### Two Bedroom Type C - Unit Details





#### Two Bedroom Type D - Unit Details





#### Two Bedroom Type E - Unit Details



#### Two Bedroom Type F - Floor Plan



#### Two Bedroom Type F - Unit Details





#### Two Bedroom Type G - Unit Details



1-Measurements are indicative 'finish to finish' in Metric & Imperial excluding construction tolerance. 2-Plot/unit dimensions may vary from brochure, and unit types/plans may exist as mirrored versions; 3-All images used are for illustrative purposes only. 4-Unless stated otherwise, all fittings and interior decorative items shown are for illustrative purposes only. 5-The developer reserves the right to make alterations, at its absolute discretion, without any liability whatsoever up to the final 'as built' status. 63



#### Two Bedroom Type H - Unit Details



1-Measurements are indicative 'finish to finish' in Metric & Imperial excluding construction tolerance. 2-Plot/unit dimensions may vary from b