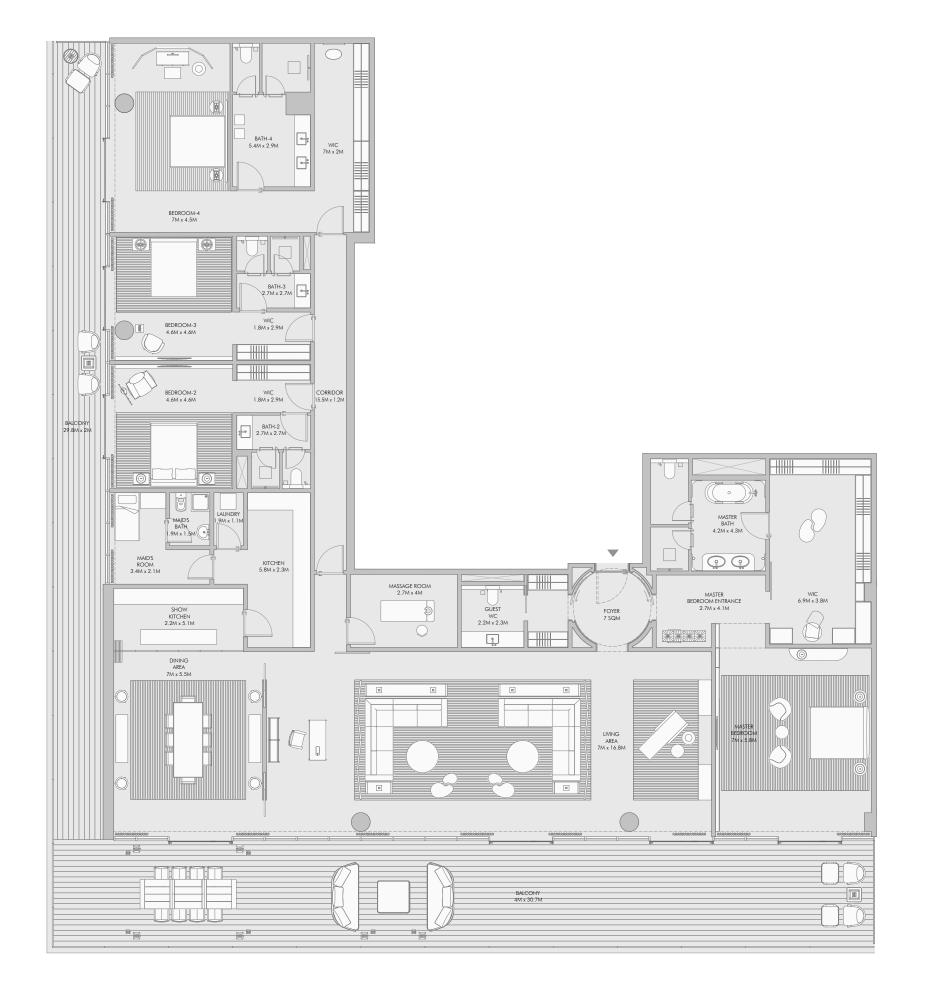

# Ultimate luxury with five bedrooms

Enter a world of elegance and sophistication at the five-bedroom residences at Armani Beach Residences at Palm Jumeirah.

Each impeccably appointed residence affords premium views of the sea, the sky and Dubai's astonishing cityscape, which can be enjoyed from the comfort of extended terraces. Owners may choose existing specifications for the interiors or enjoy the opportunity to create a bespoke interior scheme in partnership with Armani/Casa.

All five-bedroom residences feature generously proportioned living spaces, an extensive family area that acts as a transition to the bedrooms and five parking spaces.

All five-bedroom residences come with a €60,000 certificate for Armani/Casa furniture.