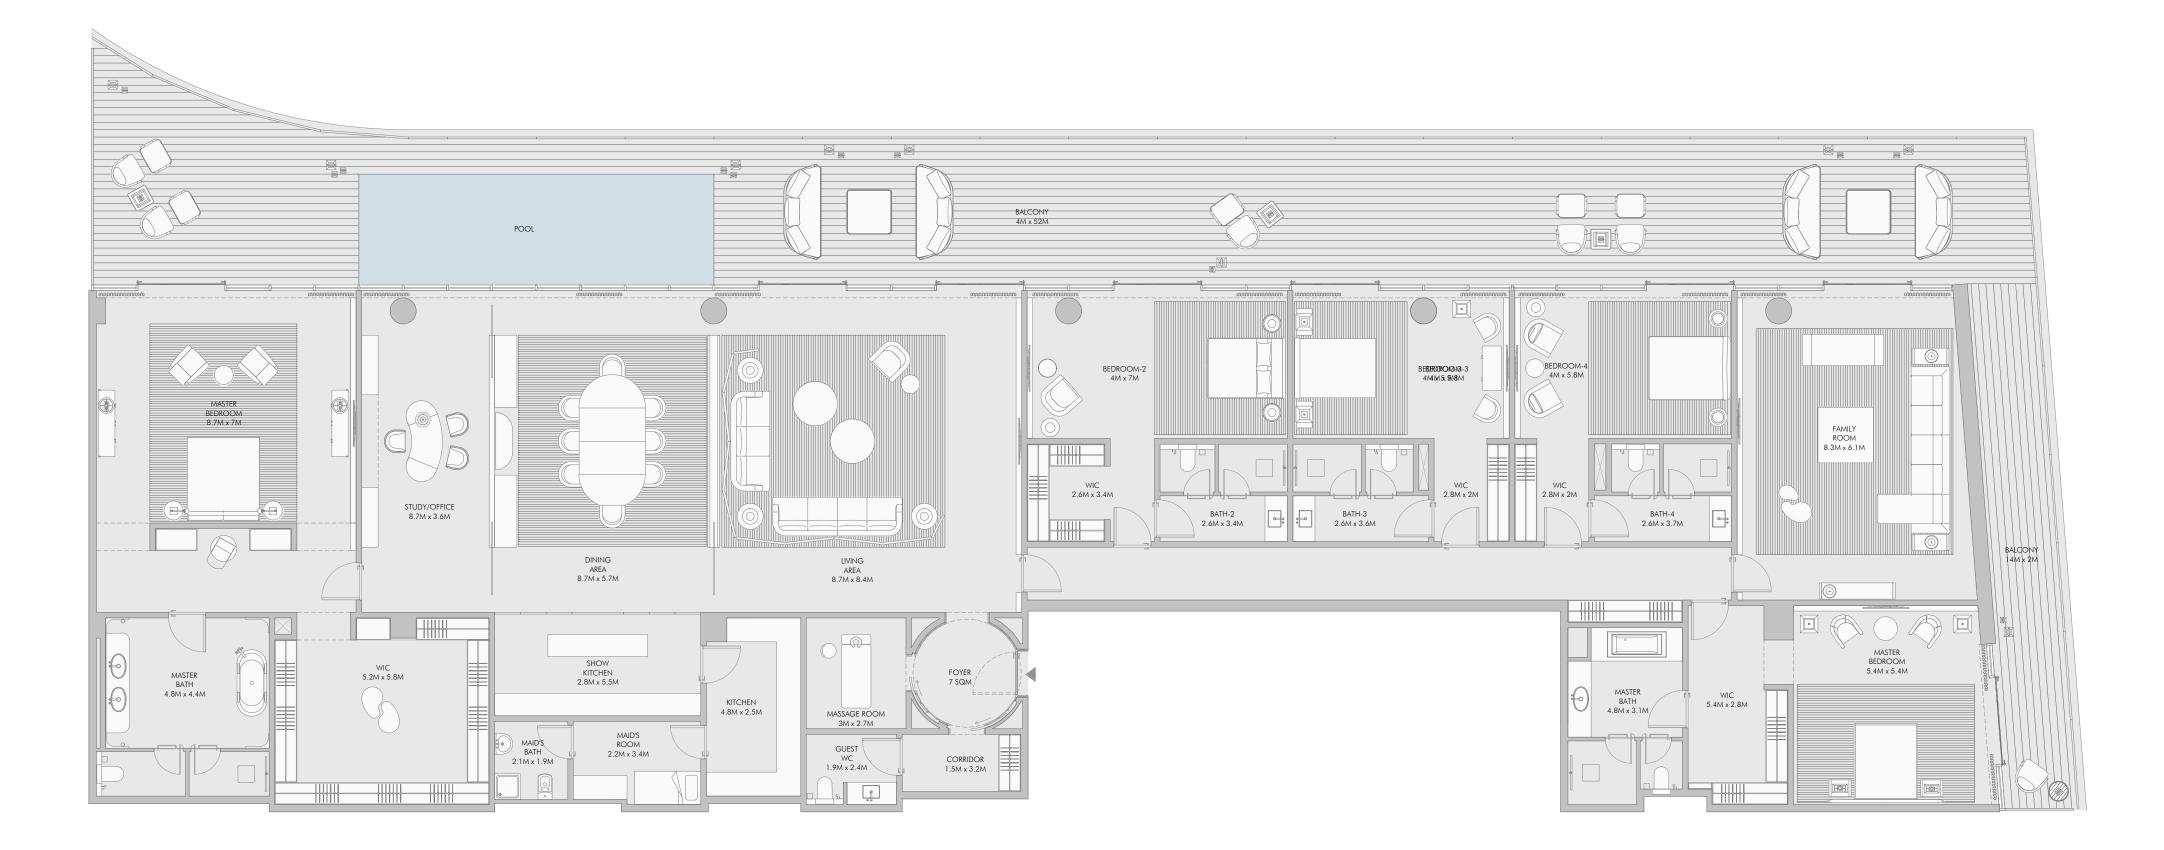

## Redefining ultra luxury at the Presidential Suites

Spread over two levels, the Presidential Suites at Armani Beach Residences at Palm Jumeirah feature ultra-luxurious mega roof terraces, as well as terraces and courtyards offering unfiltered views across the Arabian Gulf and the Dubai skyline.

Each Presidential Suite contains a large pool, as well as a children's pool/jacuzzi, while a key feature is a contemplative courtyard space designed by Tadao Ando that includes a reflective water feature and access to the open sky. Owners may choose existing specifications for the interiors or enjoy the opportunity to create a bespoke interior scheme in partnership with Armani/Casa.

The Presidential Suites also features unique internal typologies, including gyms, libraries, a study, a cinema, entertainment spaces and kitchens, as well as a private lounge on the parking level with space for seven vehicles.