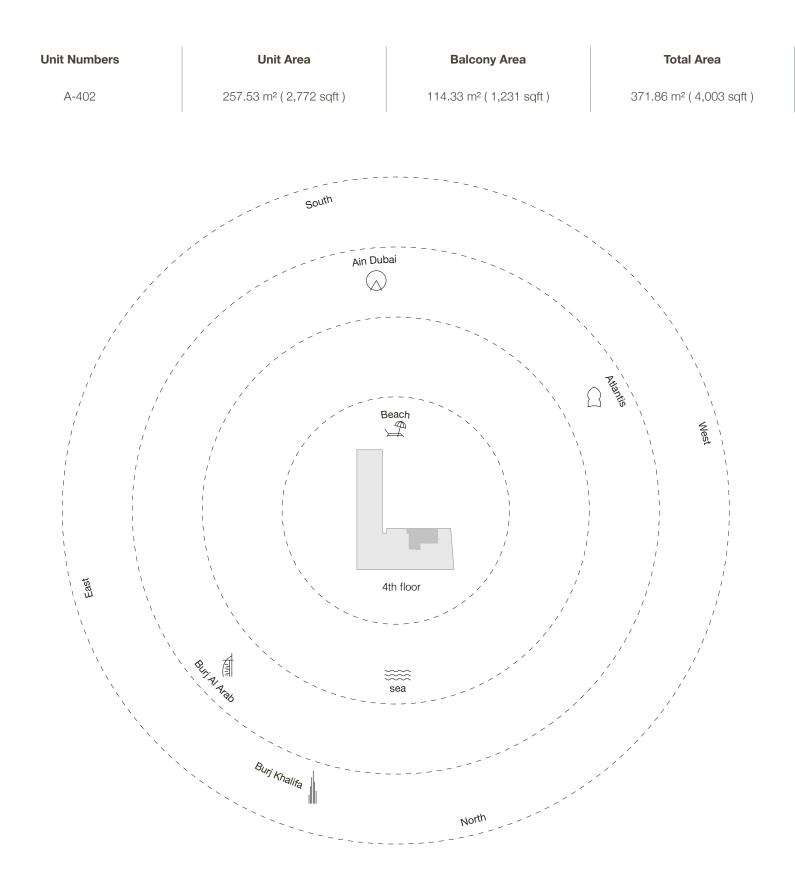

e alterations, at its absolute discretion, without any liability whatsoever up to the final 'as built' status. 65





## C

Three bedroom residences



# Stately luxury with three bedrooms

There are few three-bedroom homes in Dubai that offer the level of comfort and style you can expect at Armani Beach Residences.

Step inside and be greeted by an expansive living area with floor-to-ceiling windows and sanctuaries of comfort that showcase breathtaking ocean panoramas.

Every detail is designed to pamper and delight as a sprawling terrace provides ample space for entertaining guests or simply relaxing under the sun.

All three-bedroom residences come with a €35,000 certificate for Armani/Casa furniture.





## Three Bedroom Type A - Floor Plan



## Three Bedroom Type A - Unit Details





## Three Bedroom Type B - Unit Details



## Three Bedroom Type C - Floor Plan



## Three Bedroom Type C - Unit Details





## Three Bedroom Type D - Unit Details



## Three Bedroom Type E - Floor Plan



## Three Bedroom Type E - Unit Details





#### Three Bedroom Type F - Unit Details



BALCON Ü BATH-2 3.6M x 2.5M/ WIC 1.8M x 2.6M BEDROOM-3 4.5M x 3.5M LOBBY 5M x 3.7M 36.4M x 1.8 GUEST WC 2.2M x 3M MAID'S ROOM 2M x 2.5M KITCHEN 2.7M x 3.9M MAID'S BATH SHOW KITCHEN 2.9M x 4M / FOYER 7 SQM LAUNDRY 1.8M x 1.6M DINING AREA 8M x 4.4M LIVING AREA 8M x 6.9M BALCONY 4M x 12.1M

90

## Three Bedroom Type G - Unit Details



Three Bedroom Type H - Floor Plan



## Three Bedroom Type H - Unit Details



1-Measurements are indicative 'finish to finish' in Metric & Imperial excluding constr