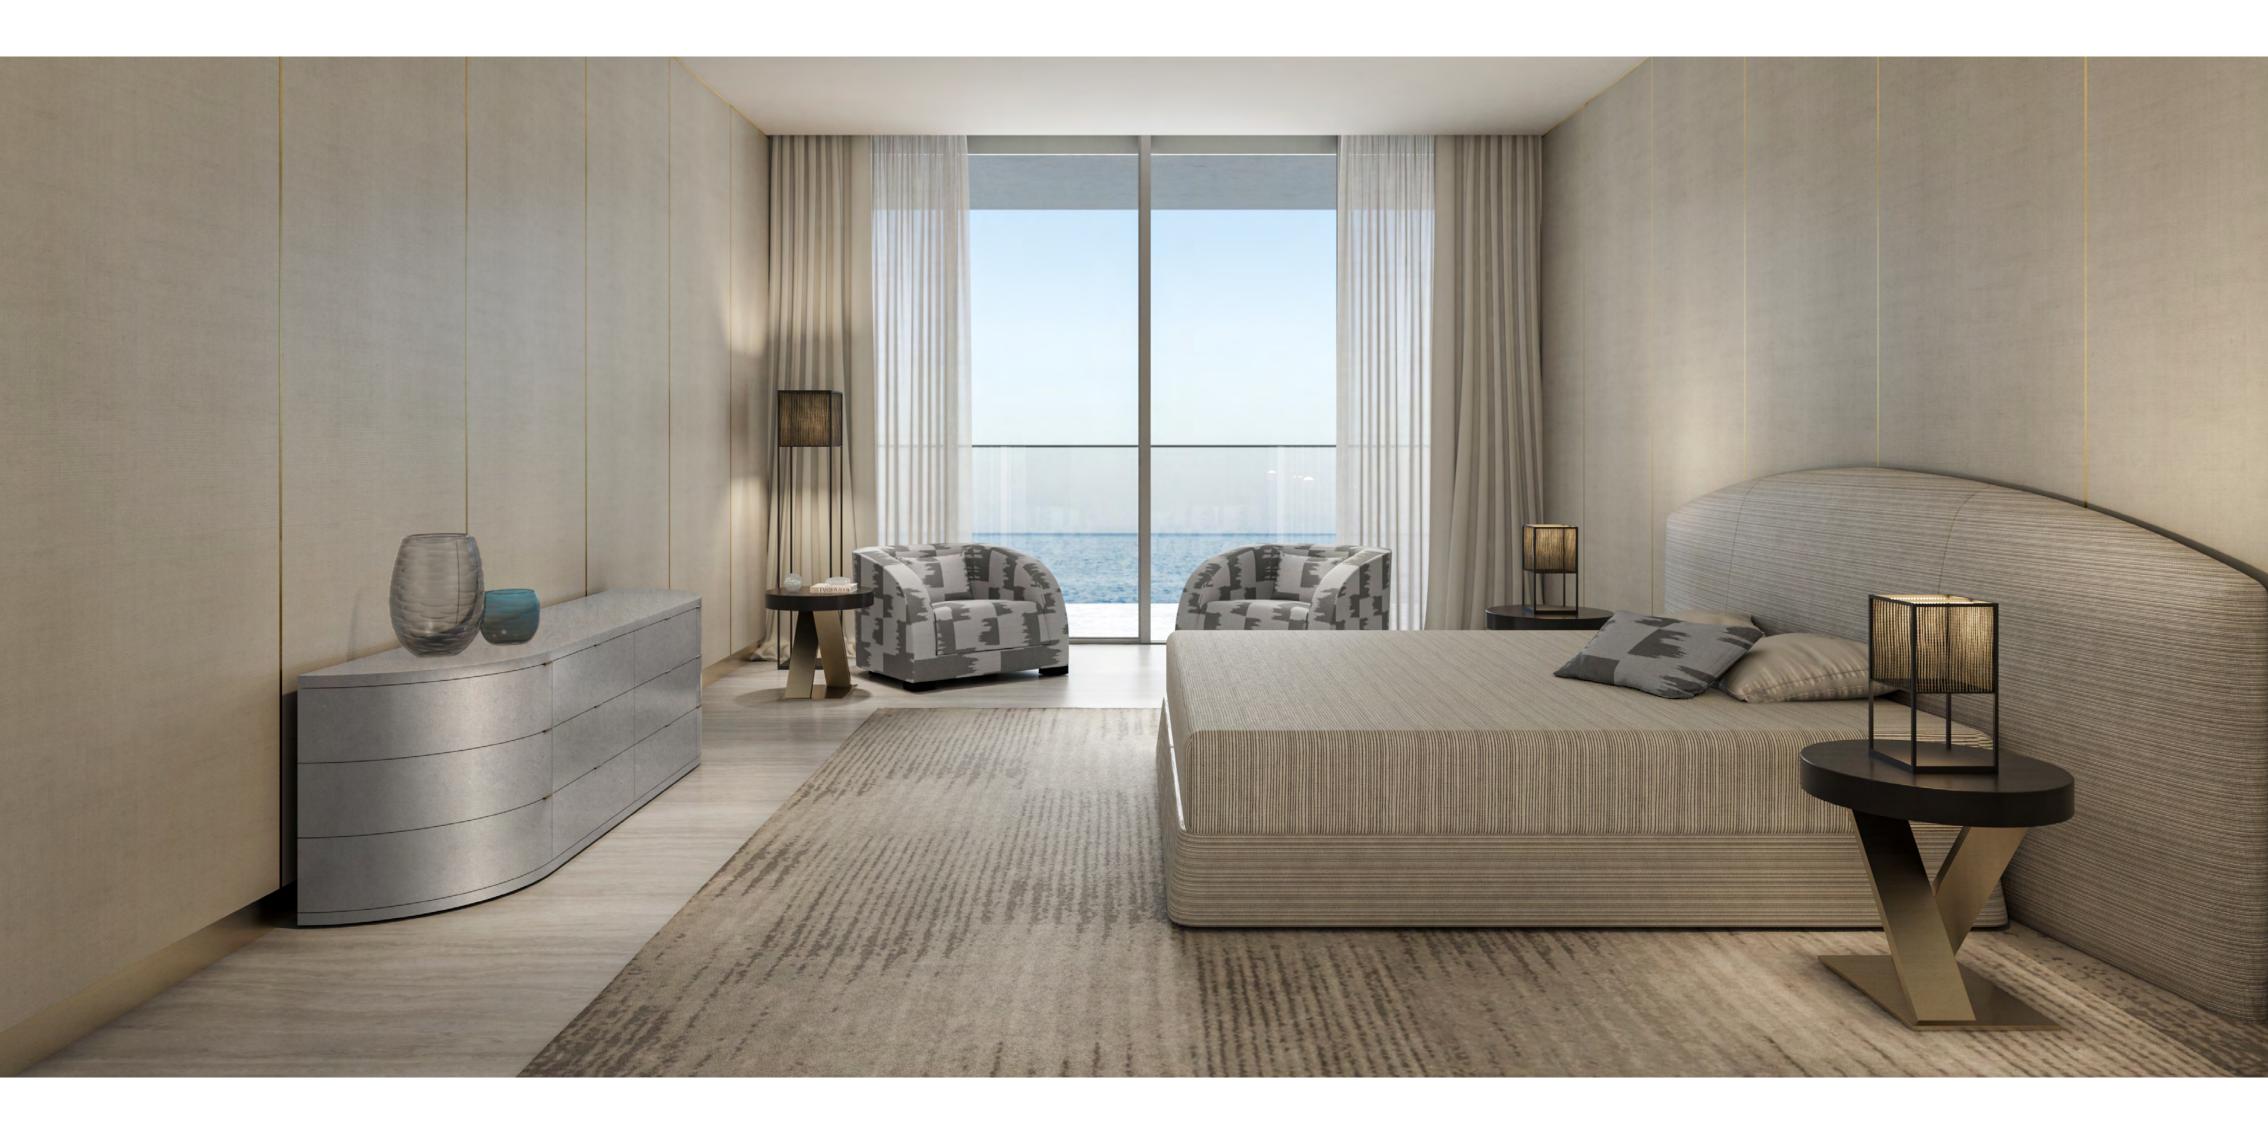

## Relax in a world of elegant sophistication

All living spaces and bedrooms contain highend fittings provided by Armani/Casa, including designed kitchens and bathrooms, wallpaper with metal profiles, metal skirting and spotlights. In addition, all owners may choose between a light and dark overall design palette for their furnishings.

## A warm and contemporary atmosphere

Bedrooms feature premium built-in closets and wardrobes, with most master bedrooms containing a walk-in closet.

The majority of residences feature a family area that acts as a transition to the bedrooms.