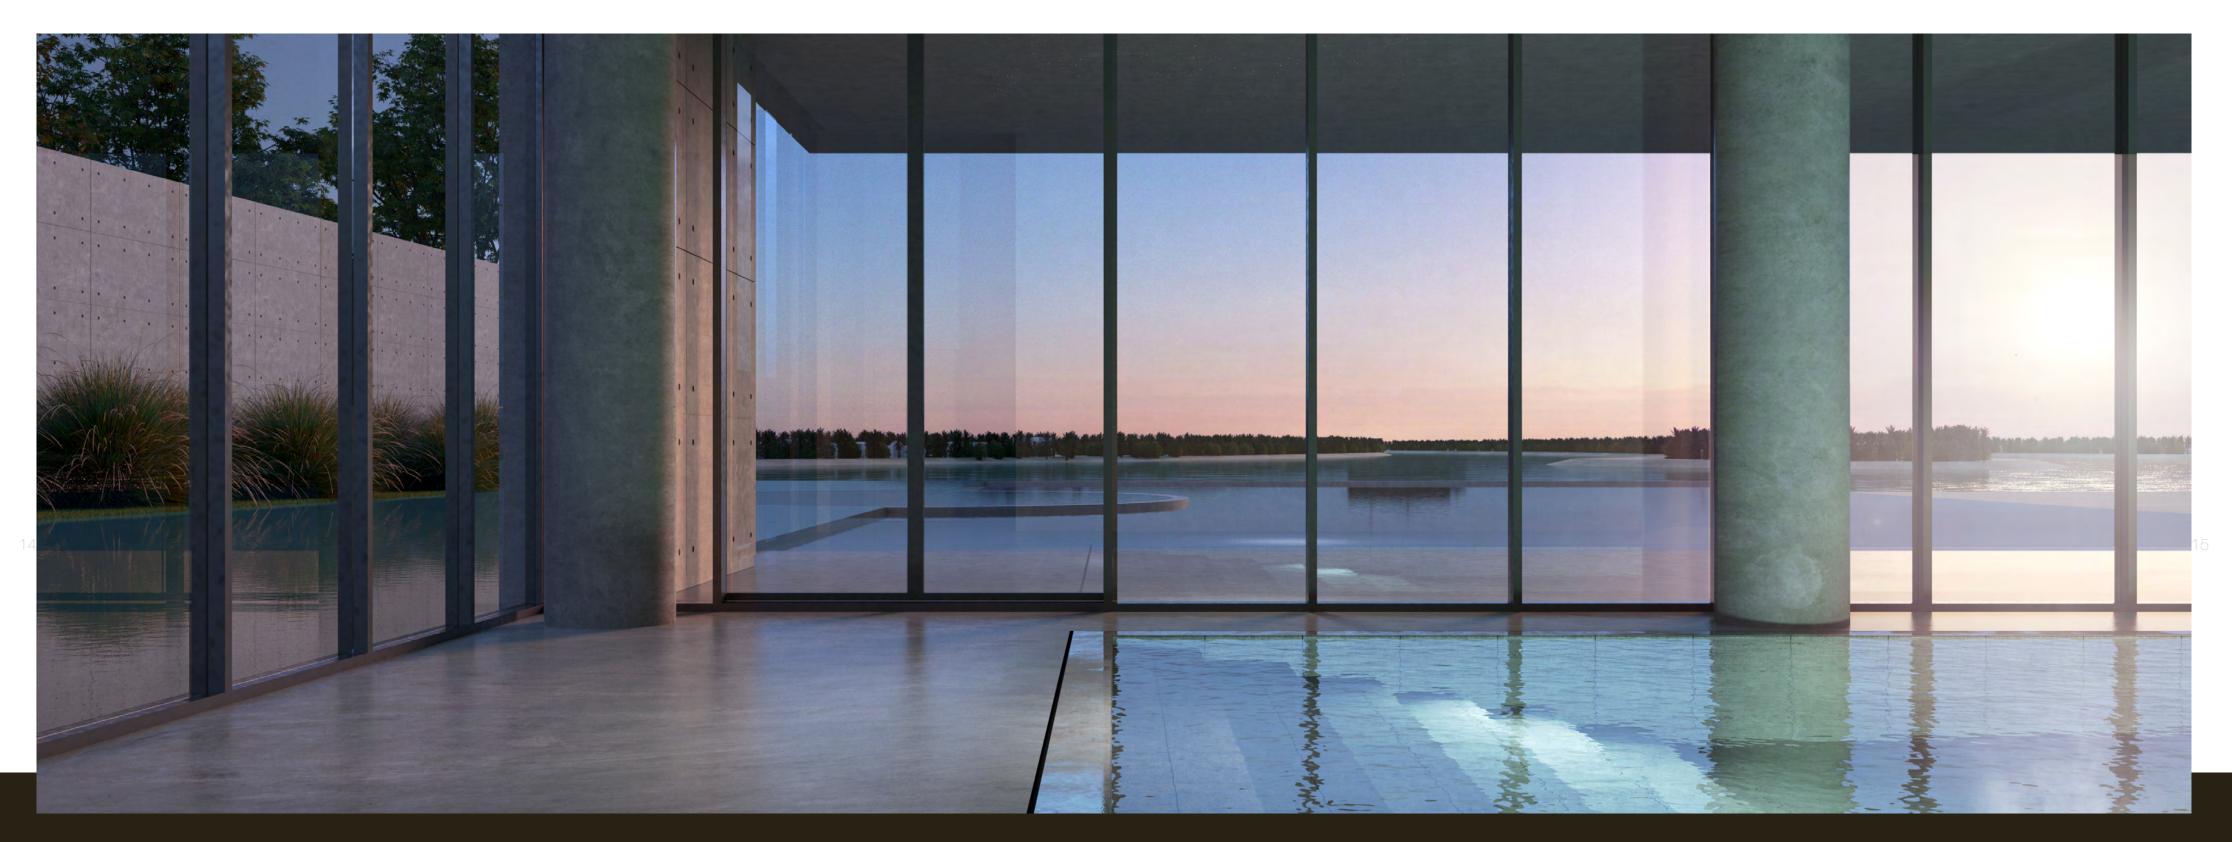

This collection of high-end facilities includes a premium residents-only spa, a function room, cigar lounge and landscaped deck area, as well as a private beach.

Exquisite interiors at these amenities merge with limited edition pieces individually designed by Giorgio Armani himself to create a unique style with a distinct and sophisticated aesthetic.

#### Amenities

- Amenities available to residents cover a total of 90,000 square feet and are all immaculately designed by Armani/Casa
- Premium residents-only spa with spacious gym, sauna
   and ice-bath, men's and women's changing areas and lockers, and indoor swimming pool
- Lushly landscaped deck area, featuring large-scale
  infinity pool and separate children's pool
- Stylish and elegant cigar lounge based in a library setting
- Private beach with accompanying amenities, including food and beverage services, beach attendants, beach lounge chairs and umbrellas

Compact movie theatre and children's playroom

 Large-scale multi-purpose function room and display kitchen with panoramic sea views available for residents' usage

• Extensive water features at ground-floor and first-floor level