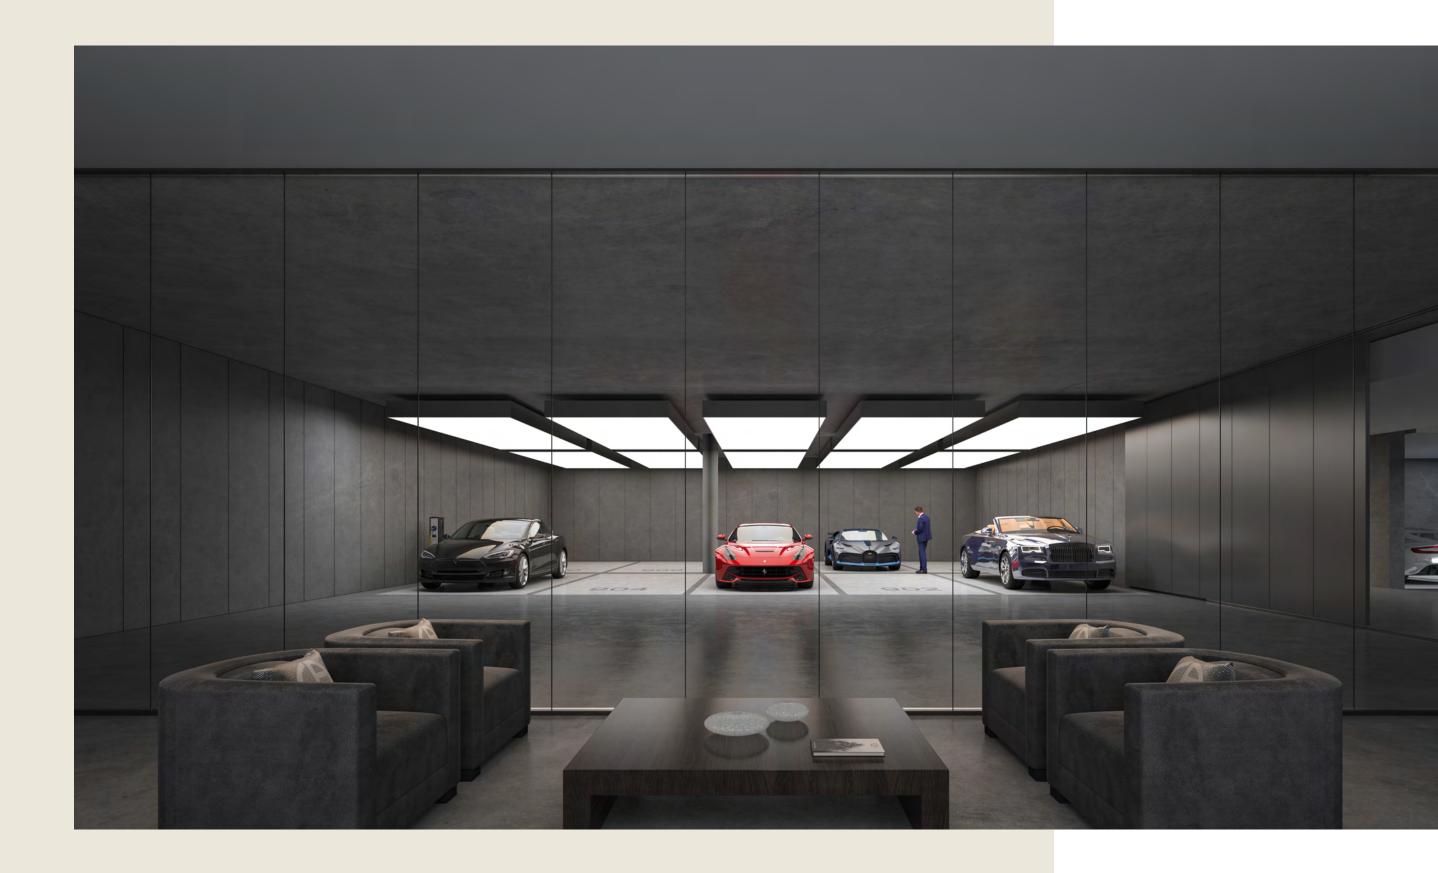

Signature lobby with double-height void with 24-hour concierge,
 24-hour security and valet services

- High-end parking for residents, which features contemporary design touches
- Smart home features that can be controlled by cellphones and tablets, including climate control, and lighting
- Acoustic treatment, reducing sound from neighboring apartments.
- Private high-speed lifts travelling at 1.6 metres per second

## Creating comfort and convenience

Two-bedroom residences are provided with two large car parking spaces.

Three-bedroom residences are provided with three large car parking spaces.

Four-bedroom residences are provided with four large car parking spaces.

Five-bedroom residences are provided with five large car parking spaces.

Penthouse residences are provided with five large car parking spaces.

Presidential suites are provided with a private basement parking lounge, which can be enclosed, which contains seven large car parking spaces.

Electrical vehicle charges will also be available for residents.