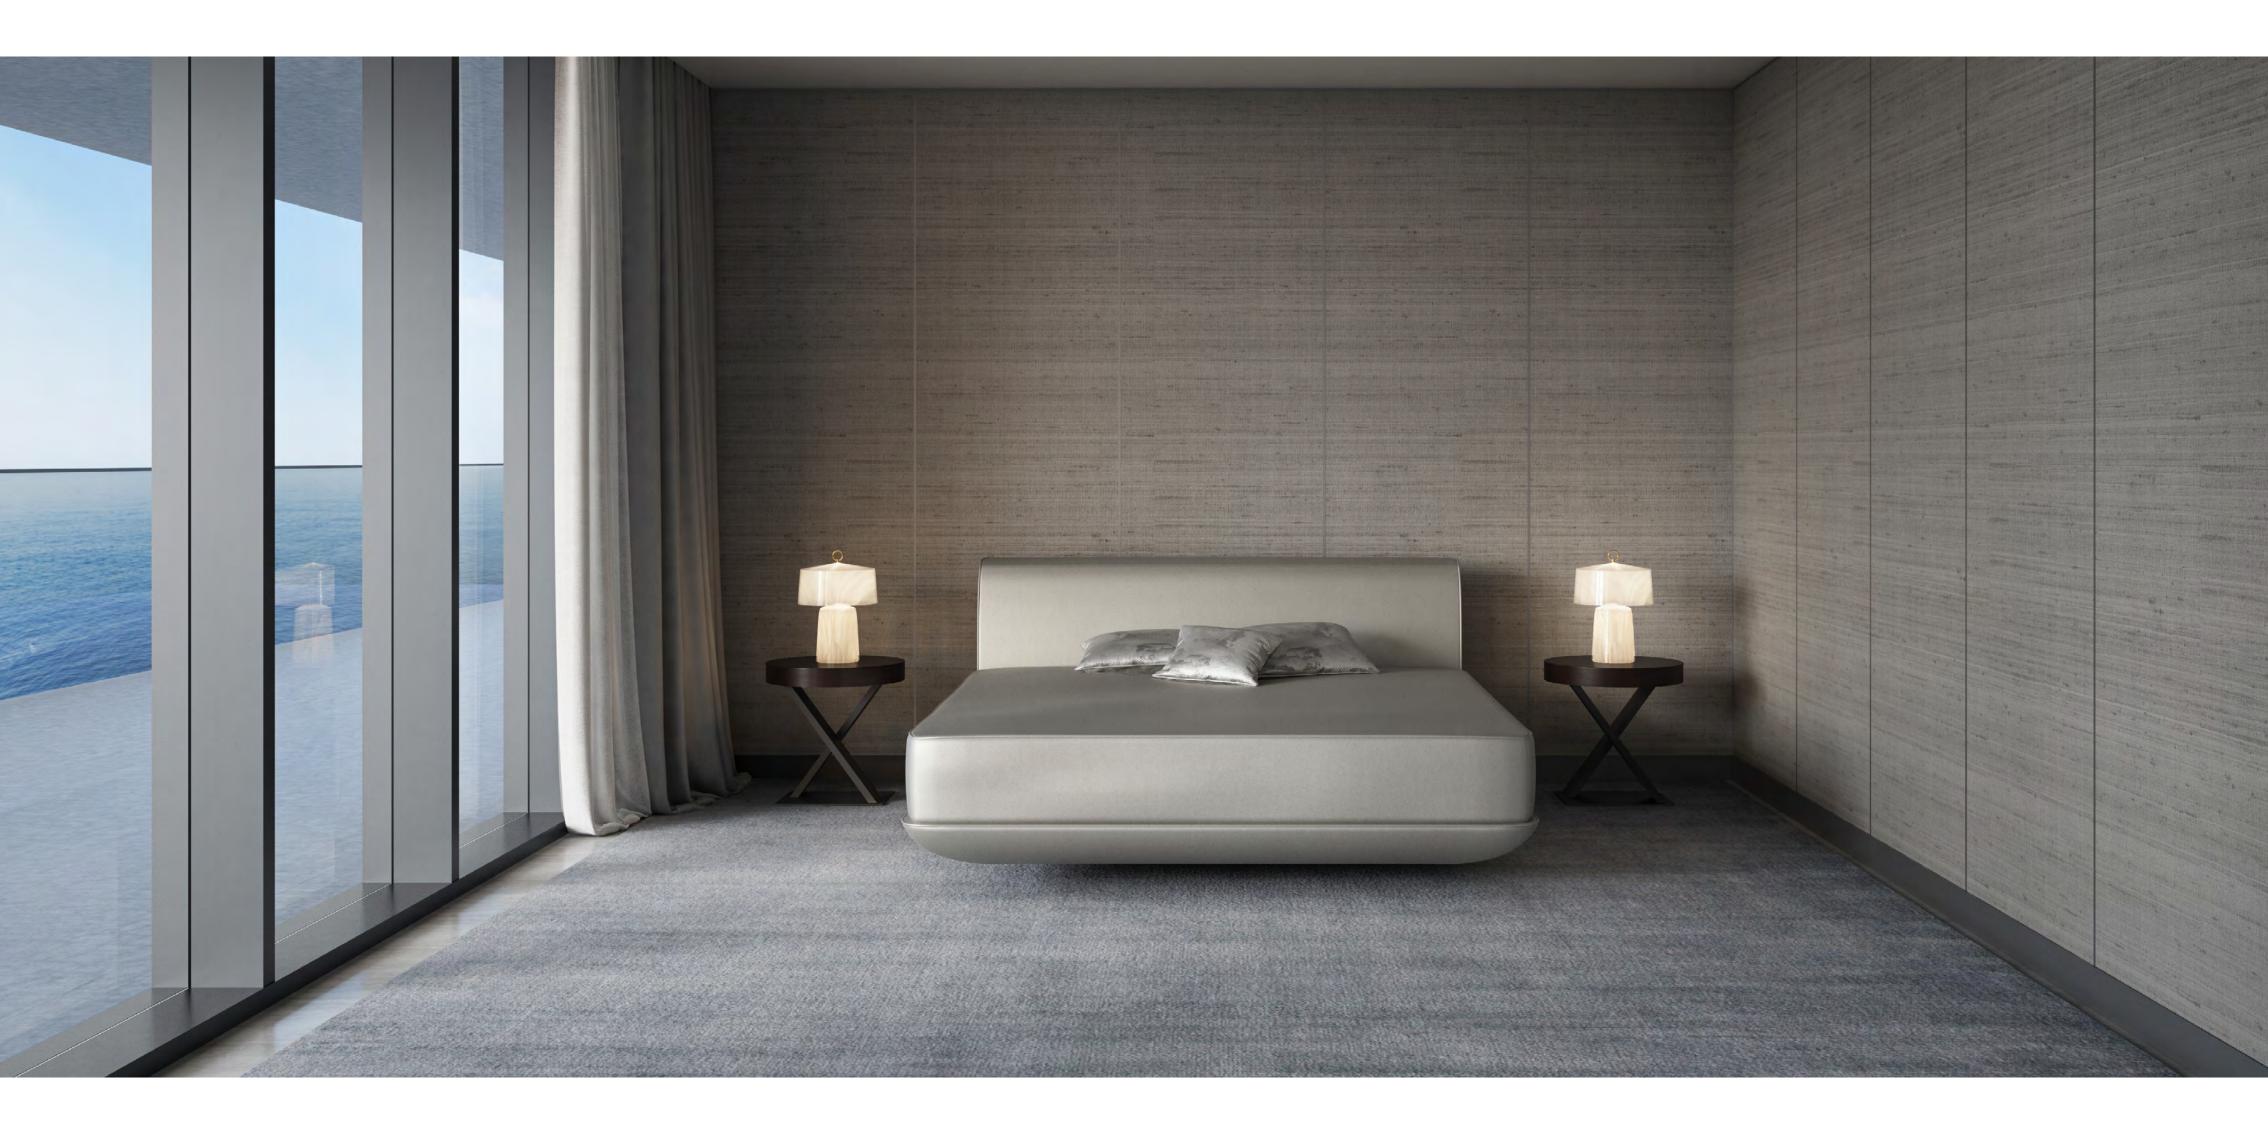

## Relax in a world of elegant sophistication

All living spaces and bedrooms contain highend fittings provided by Armani/Casa, including designed kitchens and bathrooms, wallpaper with metal profiles, metal skirting and spotlights. In addition, all owners may choose between a light and dark overall design palette for their furnishings.

## A warm and contemporary atmosphere

Bedrooms feature premium built-in closets and wardrobes, with most master bedrooms containing a walk-in closet.

The majority of residences feature a family area that acts as a transition to the bedrooms.

# The tone of status is deeply personal

Armani/Casa has carefully selected two exclusive design interior collections from which residence owners can choose.

The stronger appeal of the darker Bridge collection comes with an elegant combination of materials, with natural stone for the worktops, sukupira and oak wood for the structures and interiors, glass, lacquered or woven textured bronze for the doors, and lacquered technical fabrics for the facing.

For a lighter palette, the Checkers collection's subtle taste of traditional precious natural woods, exclusive lacquers and textured, multiline back-painted glass are combined with natural stone giving it a multidimensional effect.