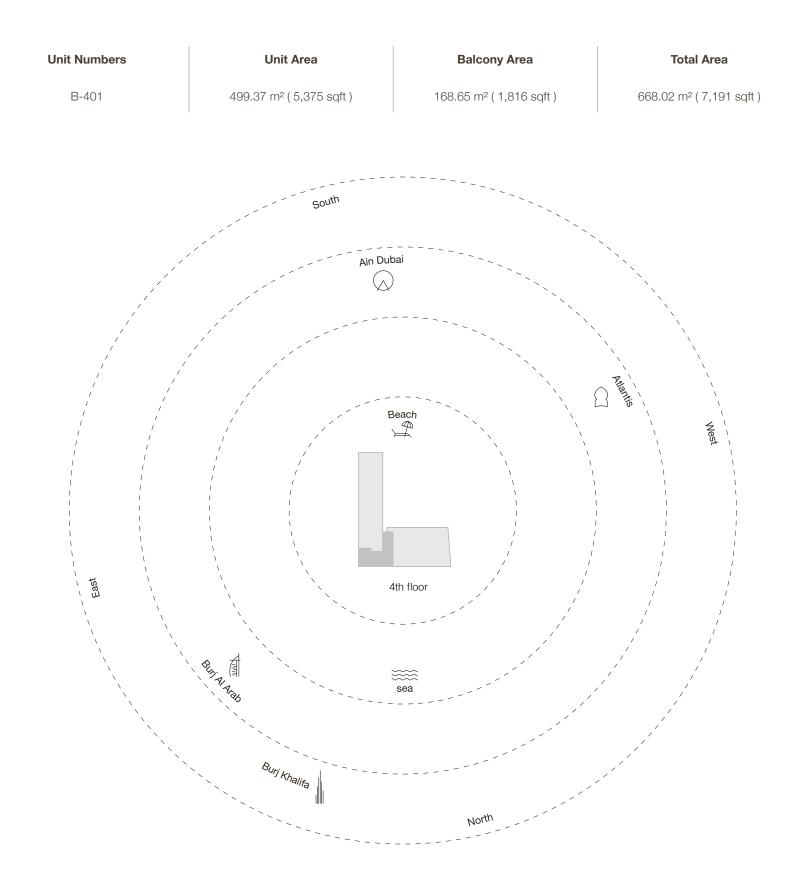

## Luxury from any point of view

An exclusive vantage point along the outer breakwater of The Palm Jumeirah gives every floor-to-ceiling window and door at Armani Beach Residences an enviable view.

Enjoy wide-eyed vistas of the Gulf's crystalline shimmering waters to breathtaking views overlooking The Palm Jumeirah to Dubai Harbour and Marina.

Turn northwards towards the Burj Al Arab and gaze across the World Islands to the visionary skyline of Dubai and its monumental Burj Khalifa.