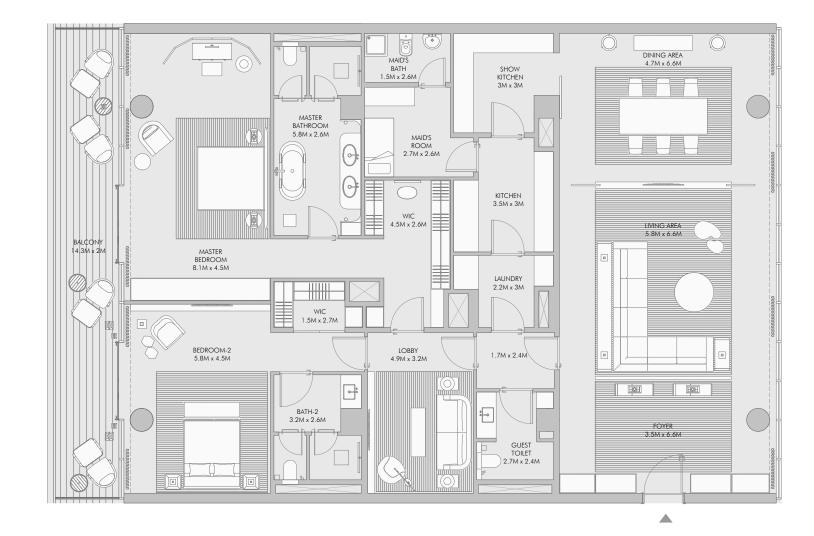

Unit Details





#### Two Bedroom Type C - Unit Details





#### Two Bedroom Type D - Unit Details





#### Two Bedroom Type E - Unit Details



#### Two Bedroom Type F - Floor Plan



#### Two Bedroom Type F - Unit Details





#### Two Bedroom Type G - Unit Details



1-Measurements are indicative 'finish to finish' in Metric & Imperial excluding construction tolerance. 2-Plot/unit dimensions may vary from brochure, and unit types/plans may exist as mirrored versions; 3-All images used are for illustrative purposes only. 4-Unless stated otherwise, all fittings and interior decorative items shown are for illustrative purposes only. 5-The developer reserves the right to make alterations, at its absolute discretion, without any liability whatsoever up to the final 'as built' status. 63



#### Two Bedroom Type H - Unit Details



1-Measurements are indicative 'finish to finish' in Metric & Imperial excluding construction tolerance. 2-Plot/unit dimensions may vary from brochure, and unit types/plans may exist as mirrored versions; 3-All images used are for illustrative purposes only. 4-Unless stated otherwise, all fittings and interior decorative items shown are for illustrative purposes only. 5-The developer reserves the right to make alterations, at its absolute discretion, without any liability whatsoever up to the final 'as built' status. 65





## C

Three bedroom residences



# Stately luxury with three bedrooms

There are few three-bedroom homes in Dubai that offer the level of comfort and style you can expect at Armani Beach Residences.

Step inside and be greete