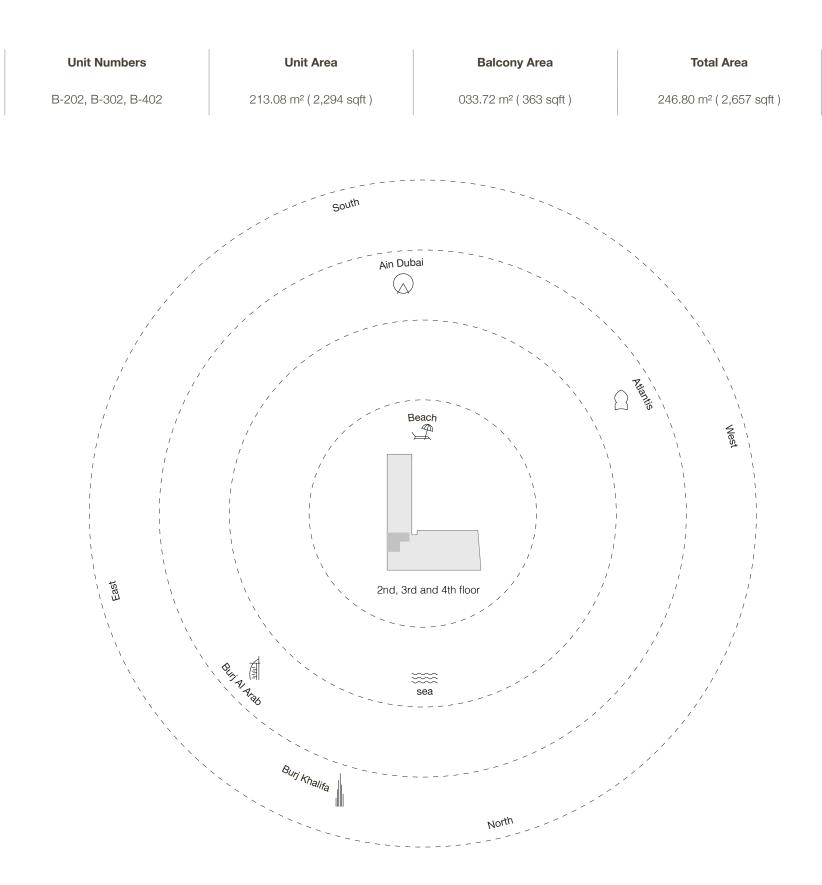

## Luxury from any point of view

An exclusive vantage point along the outer breakwater of The Palm Jumeirah gives every floor-to-ceiling window and door at Armani Beach Residences an enviable view.

Enjoy wide-eyed vistas of the Gulf's crystalline shimmering waters to breathtaking views overlooking The Palm Jumeirah to Dubai Harbour and Marina.

Turn northwards towards the Burj Al Arab and gaze across the World Islands to the visionary skyline of Dubai and its monumental Burj Khalifa.