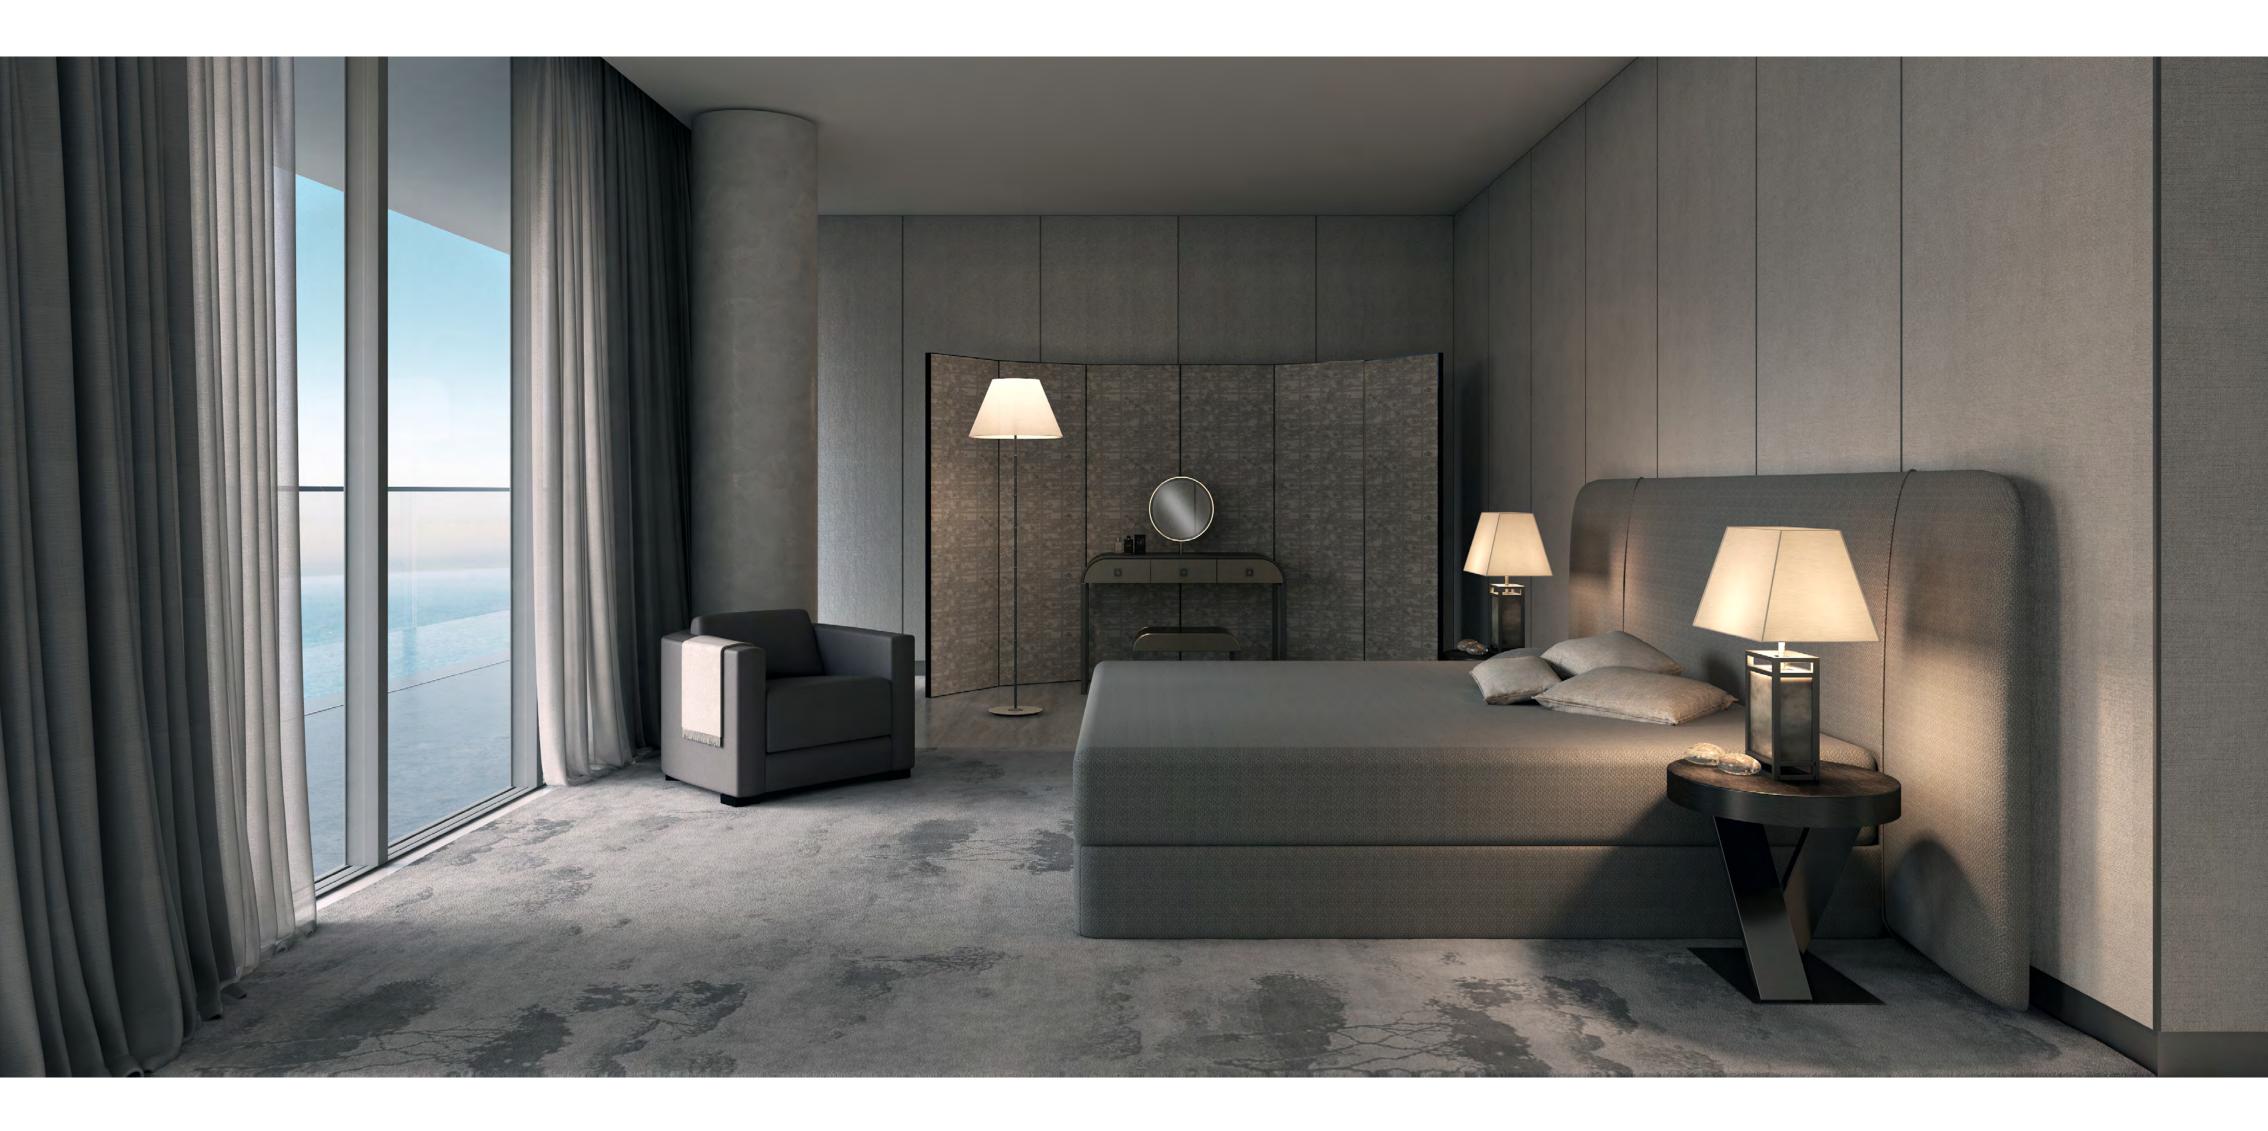

## Relax in a world of elegant sophistication

All living spaces and bedrooms contain highend fittings provided by Armani/Casa, including designed kitchens and bathrooms, wallpaper with metal profiles, metal skirting and spotlights. In addition, all owners may choose between a light and dark overall design palette for their furnishings.

## A warm and contemporary atmosphere

Bedrooms feature premium built-in closets and wardrobes, with most master bedrooms containing a walk-in closet.

The majority of residences feature a family area that acts as a transition to the bedrooms.