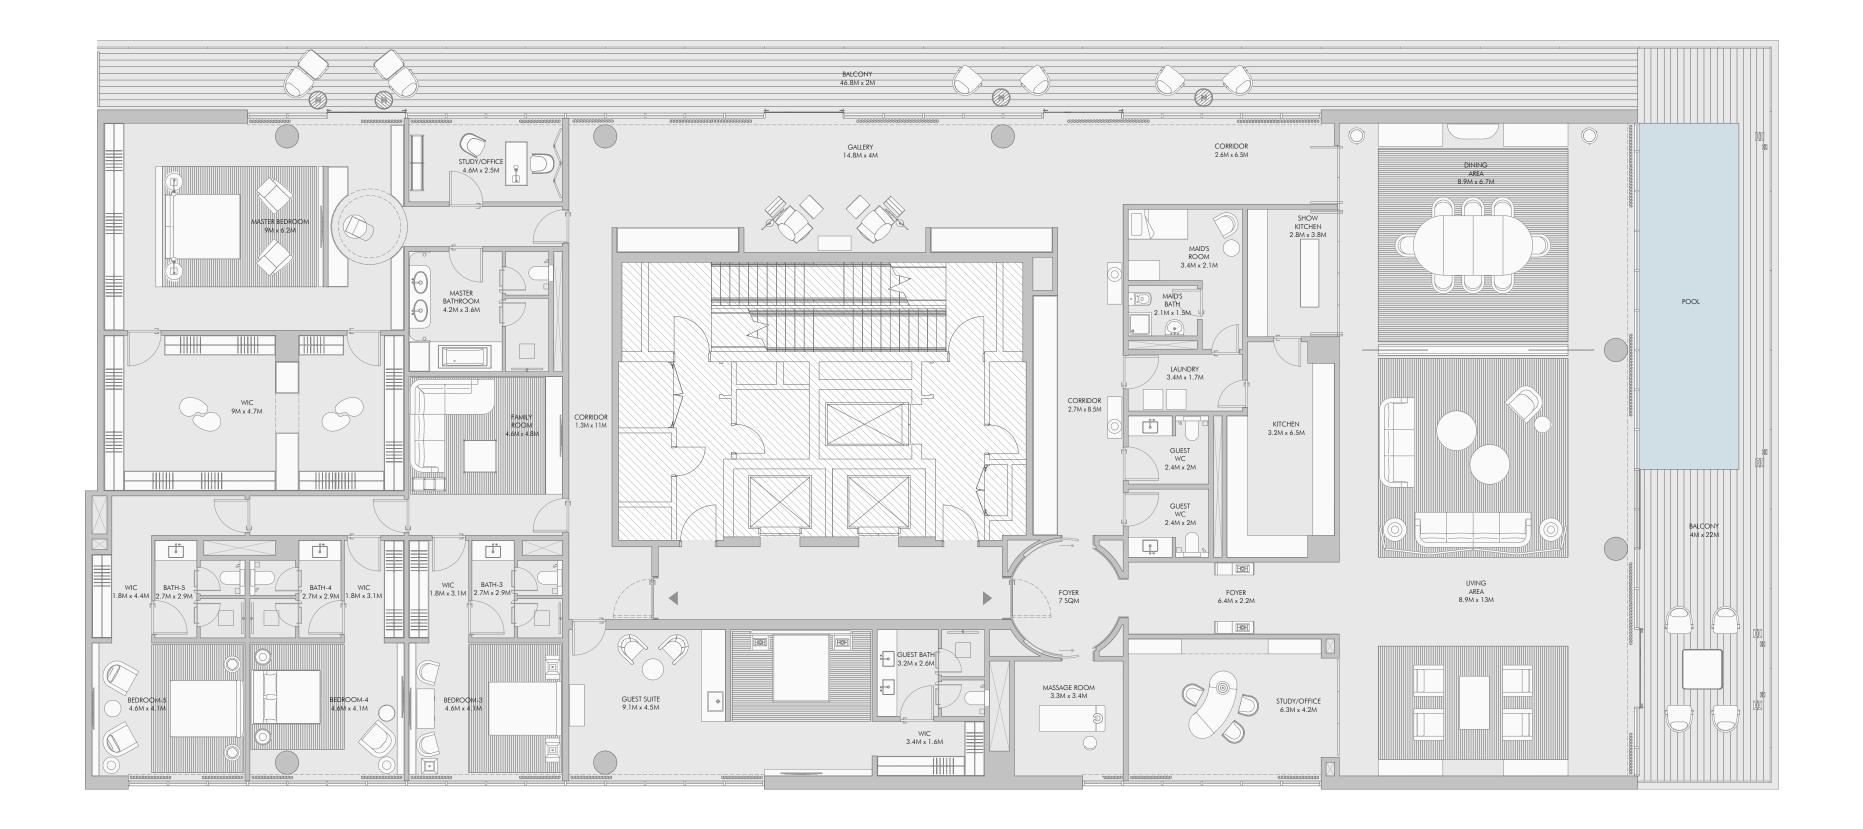

# Ultimate luxury with five bedrooms

Enter a world of elegance and sophistication at the five-bedroom residences at Armani Beach Residences at Palm Jumeirah.

Each impeccably appointed residence affords premium views of the sea, the sky and Dubai's astonishing cityscape, which can be enjoyed from the comfort of extended terraces. Owners may choose existing specifications for the interiors or enjoy the opportunity to create a bespoke interior scheme in partnership with Armani/Casa.

All five-bedroom residences feature generously proportioned living spaces, an extensive family area that acts as a transition to the bedrooms and five parking spaces.

All five-bedroom residences come with a €60,000 certificate for Armani/Casa furniture.

#### Five Bedroom Type A - Unit Details

1-Measurements are indicative 'finish to finish' in Metric & Imperial excluding construction tolerance. 2-Plot/unit dimensions may vary from brochure, and unit types/plans may exist as mirrored versions; 3-All images used are for illustrative purposes only. 4-Unless stated otherwise, all fittings and interior decorative items shown are for illustrative purposes only. 5-The developer reserves the right to make alterations, at its absolute discretion, without any liability whatsoever up to the final 'as built' status.