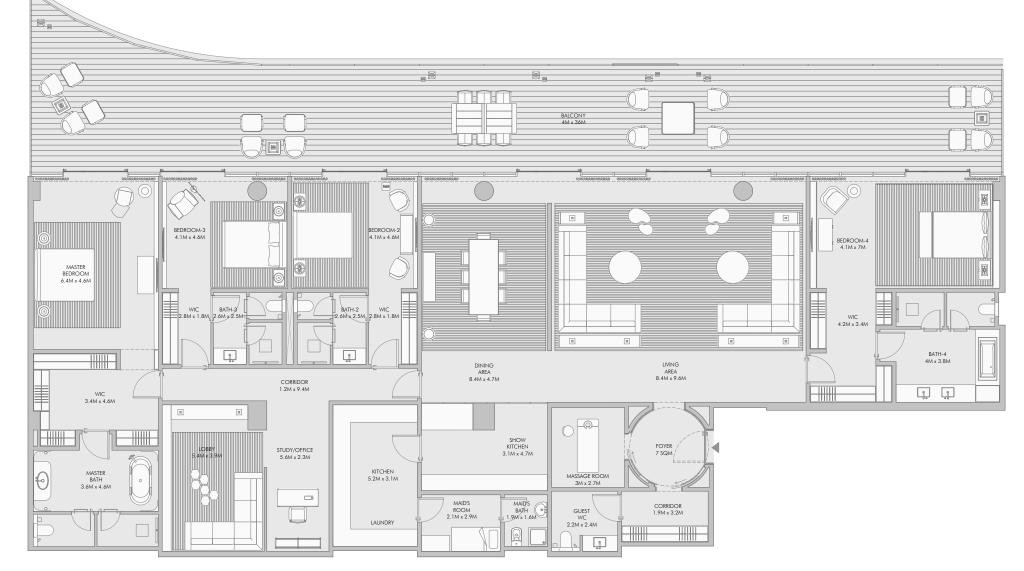

overlooks the sandy beach and resort-style amenities.

All four-bedroom residences come with a €50,000 certificate for Armani/Casa furniture.







#### Four Bedroom Type A - Unit Details



## Four Bedroom Type B - Unit Plan



112

## Four Bedroom Type B - Unit Details



1-Measurements are indicative 'finish to finish' in Metric & Imperial excluding construction tolerance. 2-Plot/unit dimensions may vary from brochure, and unit types/plans may exist as mirrored versions; 3-All images used are for illustrative purposes only. 4-Unless stated otherwise, all fittings and interior decorative items shown are for illustrative purposes only. 5-The developer reserves the right to make alterations, at its absolute discretion, without any liability whatsoever up to the final 'as built' status.



## Four Bedroom Type C - Unit Details



1-Measurements are indicative 'finish to finish' in Metric & Imperial excluding construction tolerance. 2-Plot/unit dimensions may vary from brochure, and unit types/plans may exist as mirrored versions; 3-All images used are for illustrative purposes only. 4-Unless stated otherwise, all fittings and interior decorative items shown are for illustrative purposes only. 5-The developer reserves the right to make alterations, at its absolute discretion, without any liability whatsoever up to the final 'as built' status.





## Four Bedroom Type D - Unit Details



1-Measurements are indicative 'finish to finish' in Metric & Imperial excluding construction tolerance. 2-Plot/unit dimensions may vary from brochure, and unit types/plans may exist as mirr