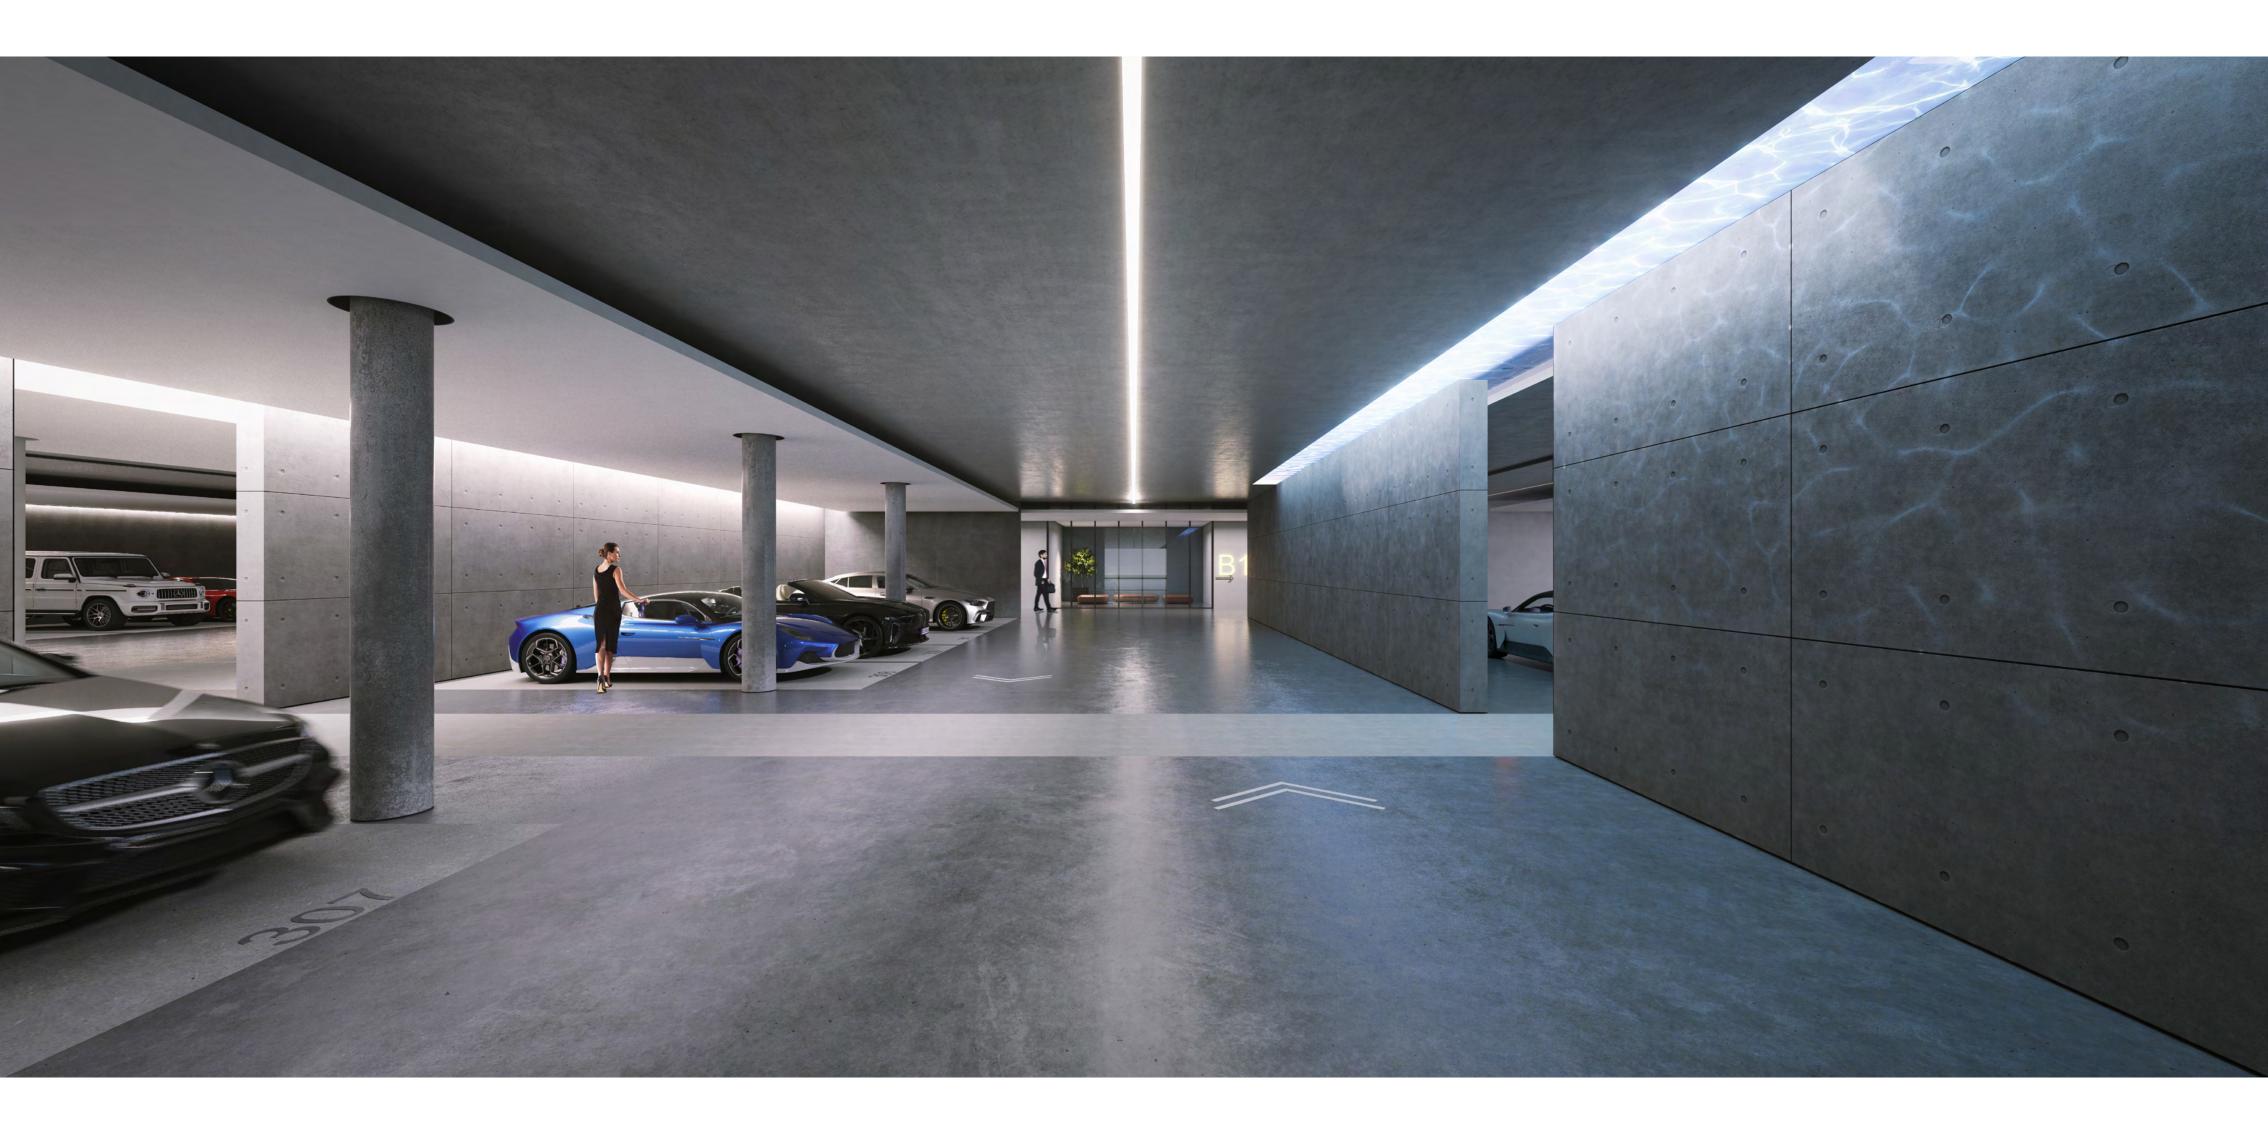

Signature lobby with double-height void with 24-hour concierge,
 24-hour security and valet services

- High-end parking for residents, which features contemporary design touches
- Smart home features that can be controlled by cellphones and tablets, including climate control, and lighting
- Acoustic treatment, reducing sound from neighboring apartments.
- Private high-speed lifts travelling at 1.6 metres per second

## Creating comfort and convenience

Two-bedroom residences are provided with two large car parking spaces.

Three-bedroom residences are provided with three large car parking spaces.

Four-bedroom residences are provided with four large car parking spaces.

Five-bedroom residences are provided with five large car parking spaces.

Penthouse residences are provided with five large car parking spaces.

Presidential suites are provided with a private basement parking lounge, which can be enclosed, which contains seven large car parking spaces.

Electrical vehicle charges will also be available for residents.