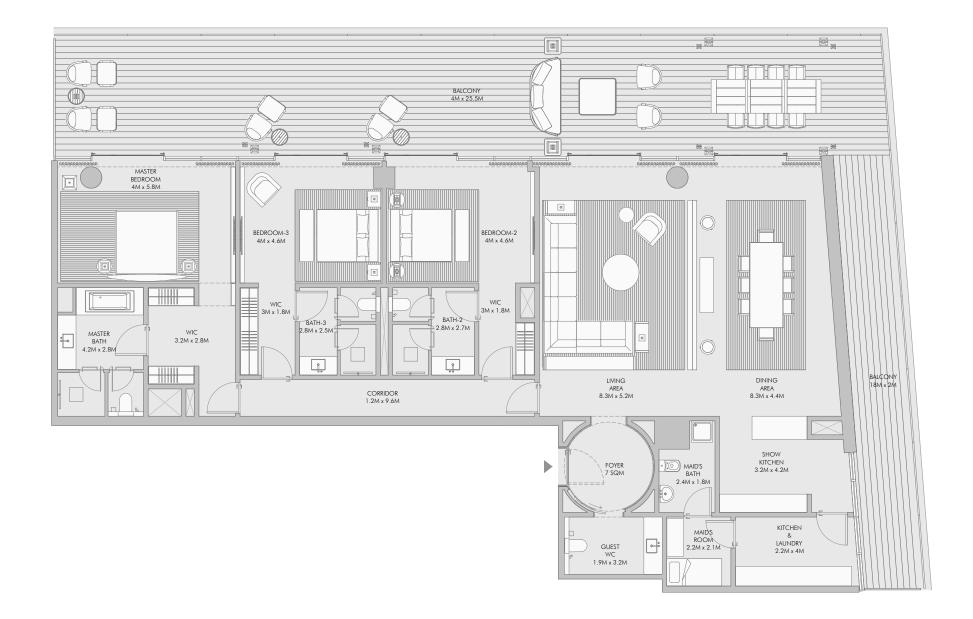

e final 'as built' status. 65





## C

Three bedroom residences



# Stately luxury with three bedrooms

There are few three-bedroom homes in Dubai that offer the level of comfort and style you can expect at Armani Beach Residences.

Step inside and be greeted by an expansive living area with floor-to-ceiling windows and sanctuaries of comfort that showcase breathtaking ocean panoramas.

Every detail is designed to pamper and delight as a sprawling terrace provides ample space for entertaining guests or simply relaxing under the sun.

All three-bedroom residences come with a €35,000 certificate for Armani/Casa furniture.





## Three Bedroom Type A - Floor Plan



## Three Bedroom Type A - Unit Details





## Three Bedroom Type B - Unit Details



## Three Bedroom Type C - Floor Plan



## Three Bedroom Type C - Unit Details





## Three Bedroom Type D - Unit Details



## Three Bedroom Type E - Floor Plan



## Three Bedroom Type E - Unit Details





#### Three Bedroom Type F - Unit Details



BALCON Ü BATH-2 3.6M x 2.5M/ WIC 1.8M x 2.6M BEDROOM-3 4.5M x 3.5M LOBBY 5M x 3.7M 36.4M x 1.8 GUEST WC 2.2M x 3M MAID'S ROOM 2M x 2.5M KITCHEN 2.7M x 3.9M MAID'S BATH SHOW KITCHEN 2.9M x 4M / FOYER 7 SQM LAUNDRY 1.8M x 1.6M DINING AREA 8M x 4.4M LIVING AREA 8M x 6.9M BALCONY 4M x 12.1M

90

## Three Bedroom Type G - Unit Details



Three Bedroom Type H - Floor Plan



## Three Bedroom Type H - Unit Details



1-Measurements are indicative 'finish to finish' in Metric & Imperial excluding construction tolerance. 2-Plot/unit dimensions may vary from brochure, and unit types/plan