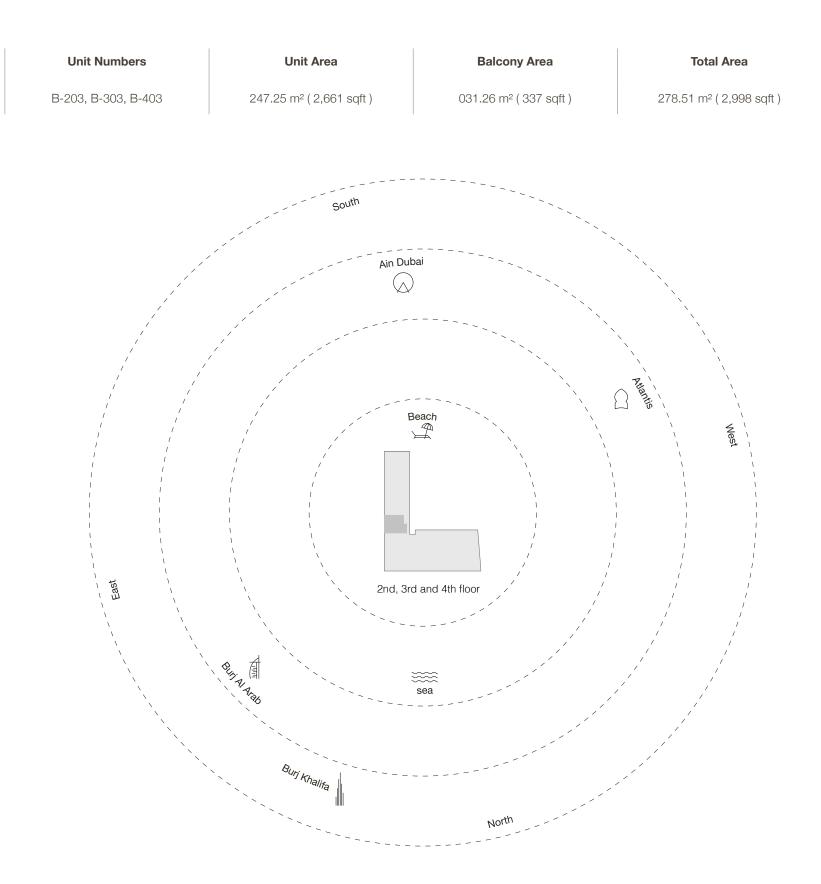

## C

Three bedroom residences

# Stately luxury with three bedrooms

There are few three-bedroom homes in Dubai that offer the level of comfort and style you can expect at Armani Beach Residences.

Step inside and be greeted by an expansive living area with floor-to-ceiling windows and sanctuaries of comfort that showcase breathtaking ocean panoramas.

Every detail is designed to pamper and delight as a sprawling terrace provides ample space for entertaining guests or simply relaxing under the sun.

All three-bedroom residences come with a €35,000 certificate for Armani/Casa furniture.