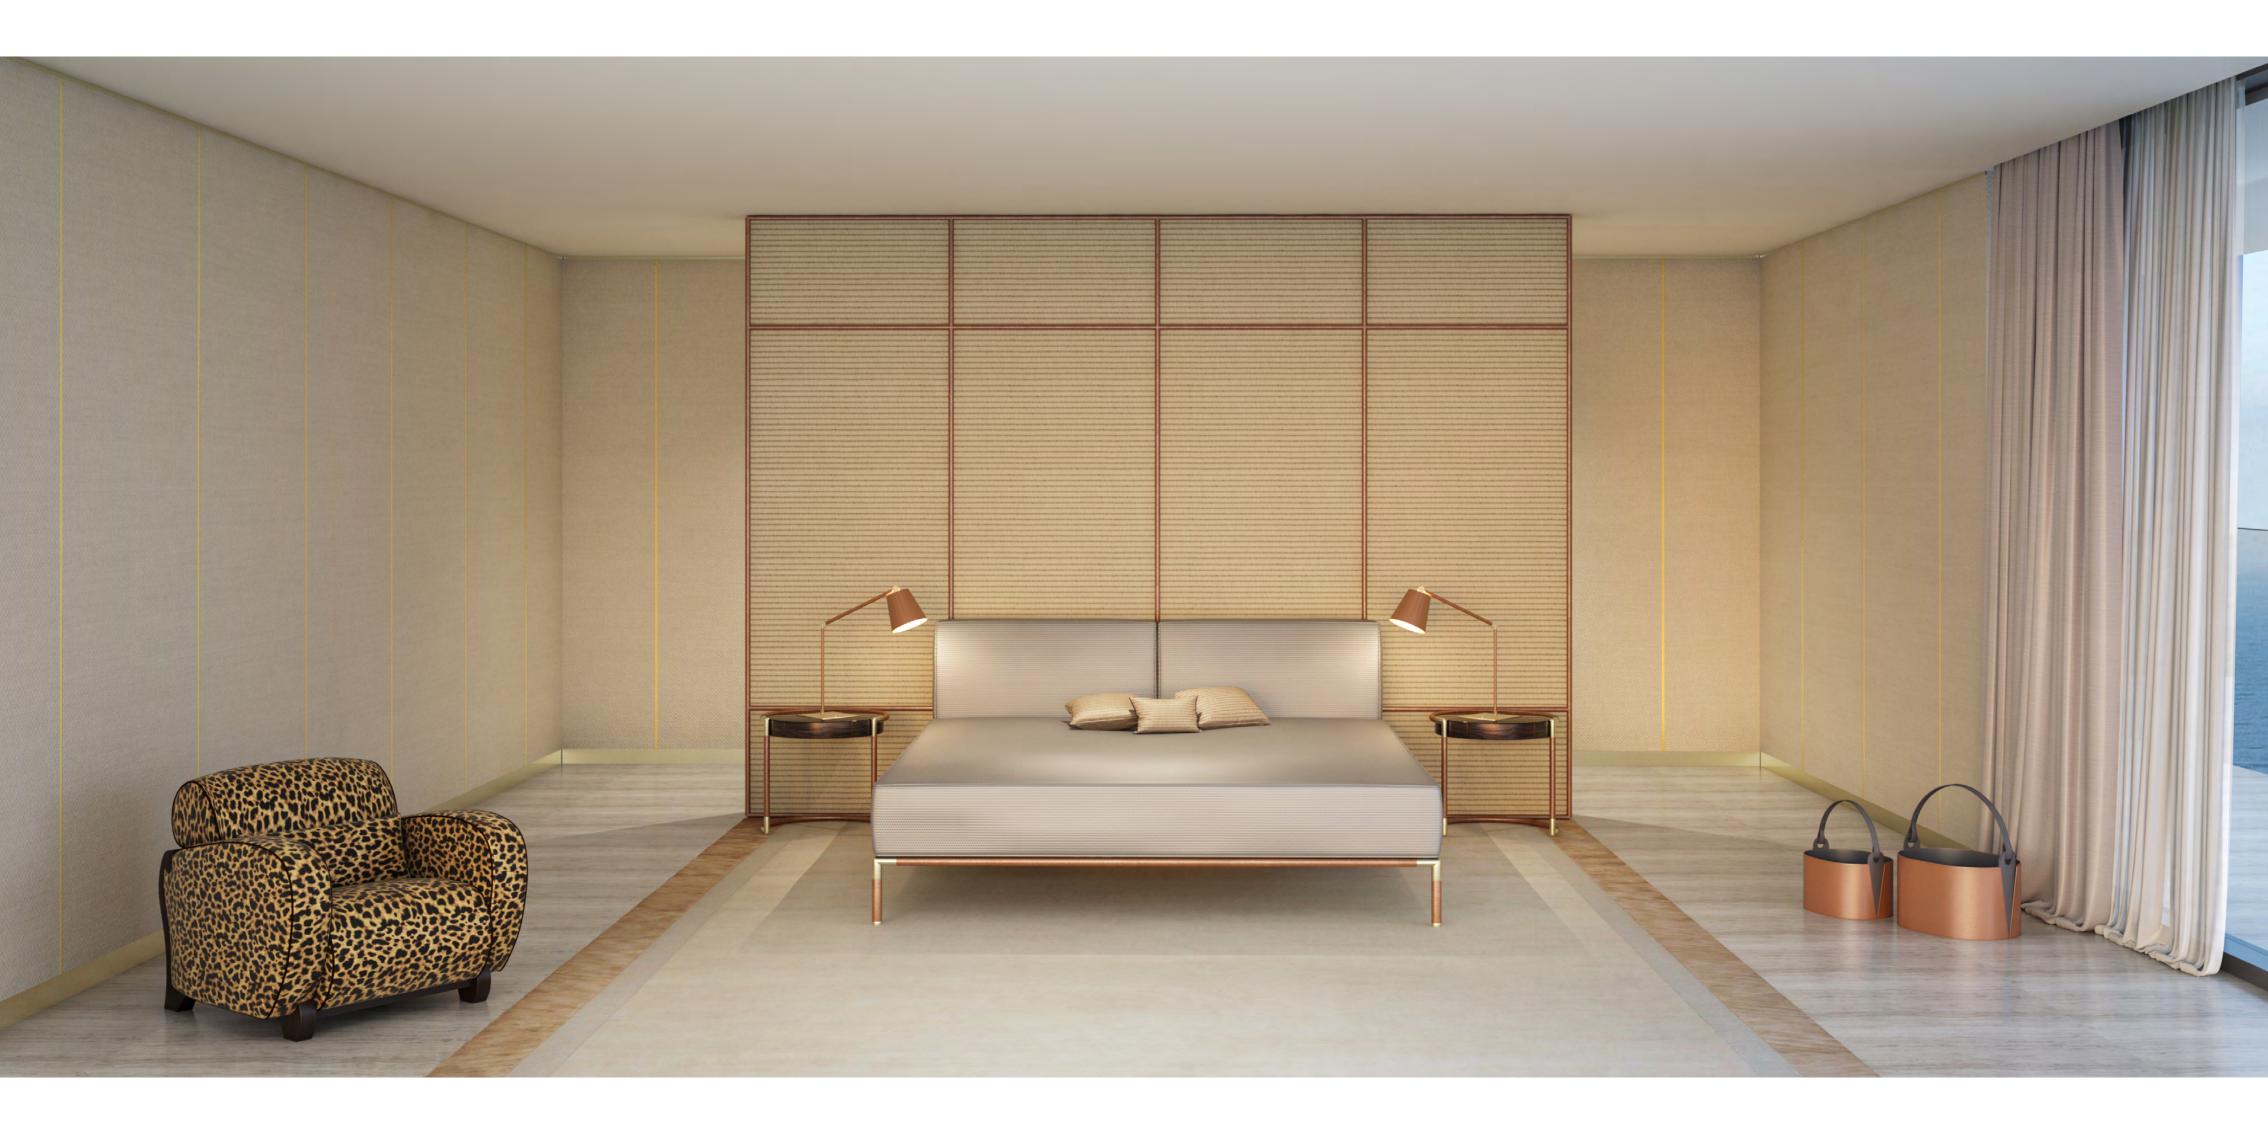

## Relax in a world of elegant sophistication

All living spaces and bedrooms contain highend fittings provided by Armani/Casa, including designed kitchens and bathrooms, wallpaper with metal profiles, metal skirting and spotlights. In addition, all owners may choose between a light and dark overall design palette for their furnishings.

## A warm and contemporary atmosphere

Bedrooms feature premium built-in closets and wardrobes, with most master bedrooms containing a walk-in closet.

The majority of residences feature a family area that acts as a transition to the bedrooms.