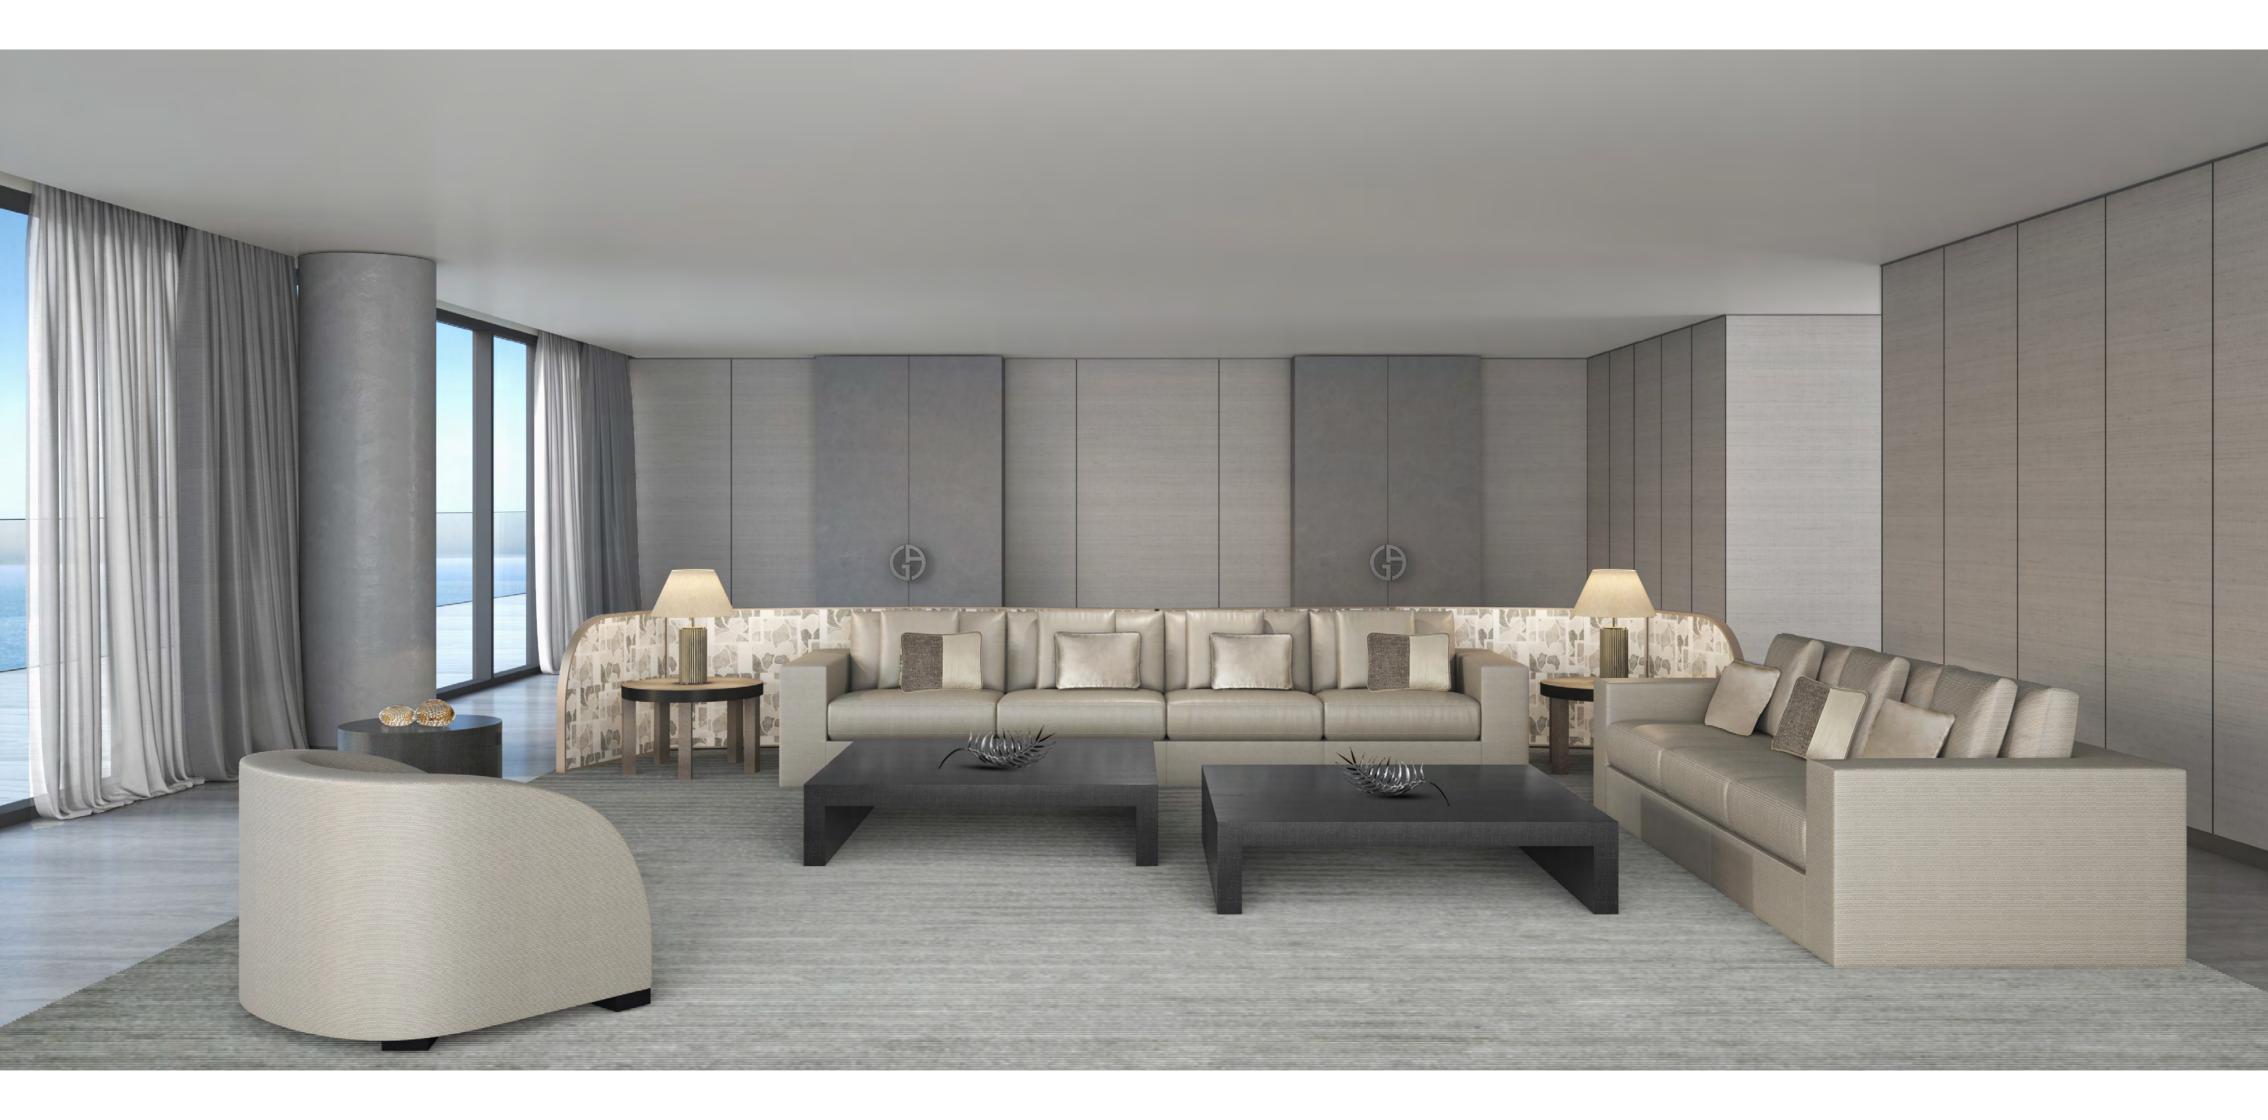

## Relax in a world of elegant sophistication

All living spaces and bedrooms contain highend fittings provided by Armani/Casa, including designed kitchens and bathrooms, wallpaper with metal profiles, metal skirting and spotlights. In addition, all owners may choose between a light and dark overall design palette for their furnishings.

# The tone of status is deeply personal

Armani/Casa has carefully selected two exclusive design interior collections from which residence owners can choose.

The stronger appeal of the darker Bridge collection comes with an elegant combination of materials, with natural stone for the worktops, sukupira and oak wood for the structures and interiors, glass, lacquered or woven textured bronze for the doors, and lacquered technical fabrics for the facing.

For a lighter palette, the Checkers collection's subtle taste of traditional precious natural woods, exclusive lacquers and textured, multiline back-painted glass are combined with natural stone giving it a multidimensional effect.