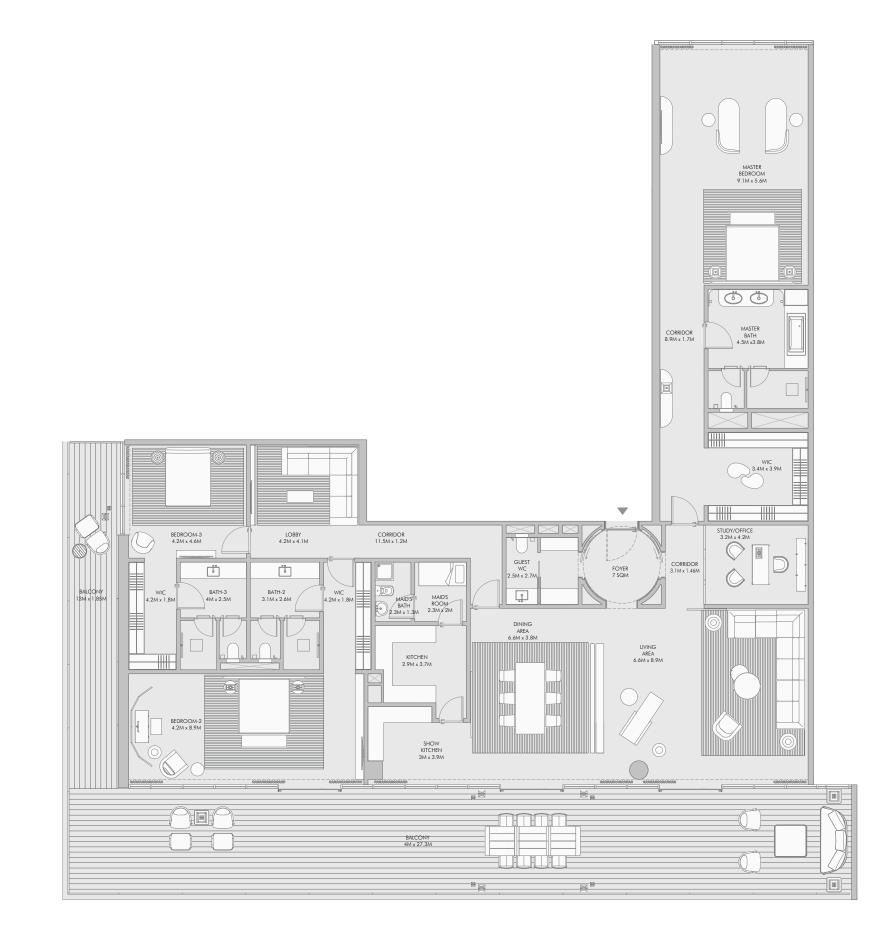

# Ultimate luxury with five bedrooms

Enter a world of elegance and sophistication at the five-bedroom residences at Armani Beach Residences at Palm Jumeirah.

Each impeccably appointed residence affords premium views of the sea, the sky and Dubai's astonishing cityscape, which can be enjoyed from the comfort of extended terraces. Owners may choose existing specifications for the interiors or enjoy the opportunity to create a bespoke interior scheme in partnership with Armani/Casa.

All five-bedroom residences feature generously proportioned living spaces, an extensive family area that acts as a transition to the bedrooms and five parking spaces.

All five-bedroom residences come with a €60,000 certificate for Armani/Casa furniture.

#### Five Bedroom Type A - Unit Details

1-Measurements are indicative 'finish to finish' in Metric & Imperial excluding construction tolerance. 2-Plot/unit dimensions may vary from brochure, and unit types/plans may exist as mirrored versions; 3-All images used are for illustrative purposes only. 4-Unless stated otherwise, all fittings and interior decorative items shown are for illustrative purposes only. 5-The developer reserves the right to make alterations, at its absolute discretion, without any liability whatsoever up to the final 'as built' status.