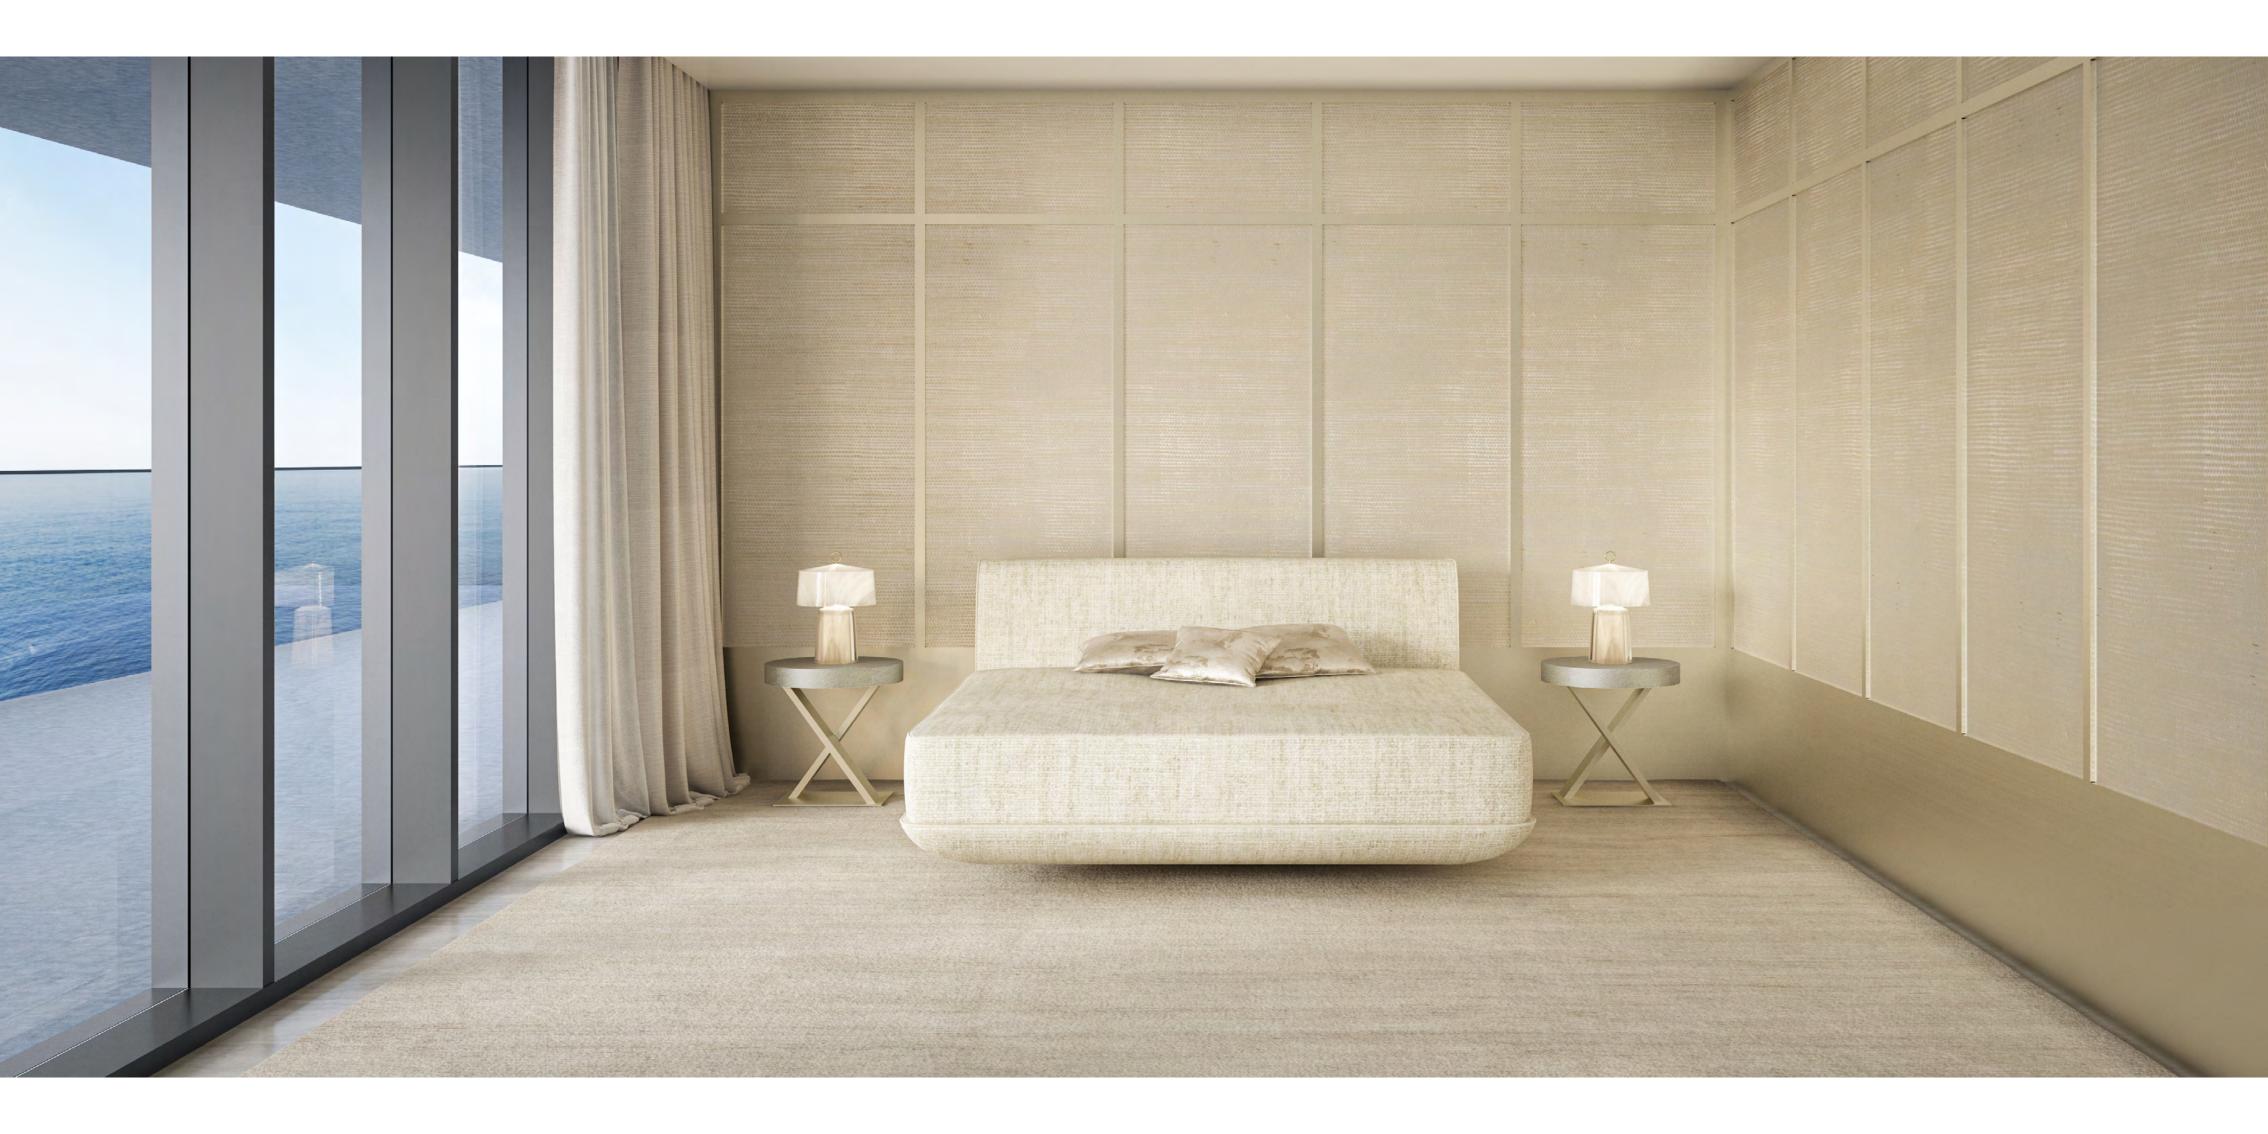

## Relax in a world of elegant sophistication

All living spaces and bedrooms contain highend fittings provided by Armani/Casa, including designed kitchens and bathrooms, wallpaper with metal profiles, metal skirting and spotlights. In addition, all owners may choose between a light and dark overall design palette for their furnishings.

## A warm and contemporary atmosphere

Bedrooms feature premium built-in closets and wardrobes, with most master bedrooms containing a walk-in closet.

The majority of residences feature a family area that acts as a transition to the bedrooms.

# The tone of status is deeply personal

Armani/Casa has carefully selected two exclusive design interior collections from which residence owners can choose.

The stronger appeal of the darker Bridge collection comes with an elegant combination of materials, with natural stone for the worktops, sukupira and oak wood for the structures and interiors, glass, lacquered or woven textured bronze for the doors, and lacquered technical fabrics for the facing.

For a lighter palette, the Checkers collection's subtle taste of traditional precious natural woods, exclusive lacquers and textured, multiline back-painted glass are combined with natural stone giving it a multidimensional effect.