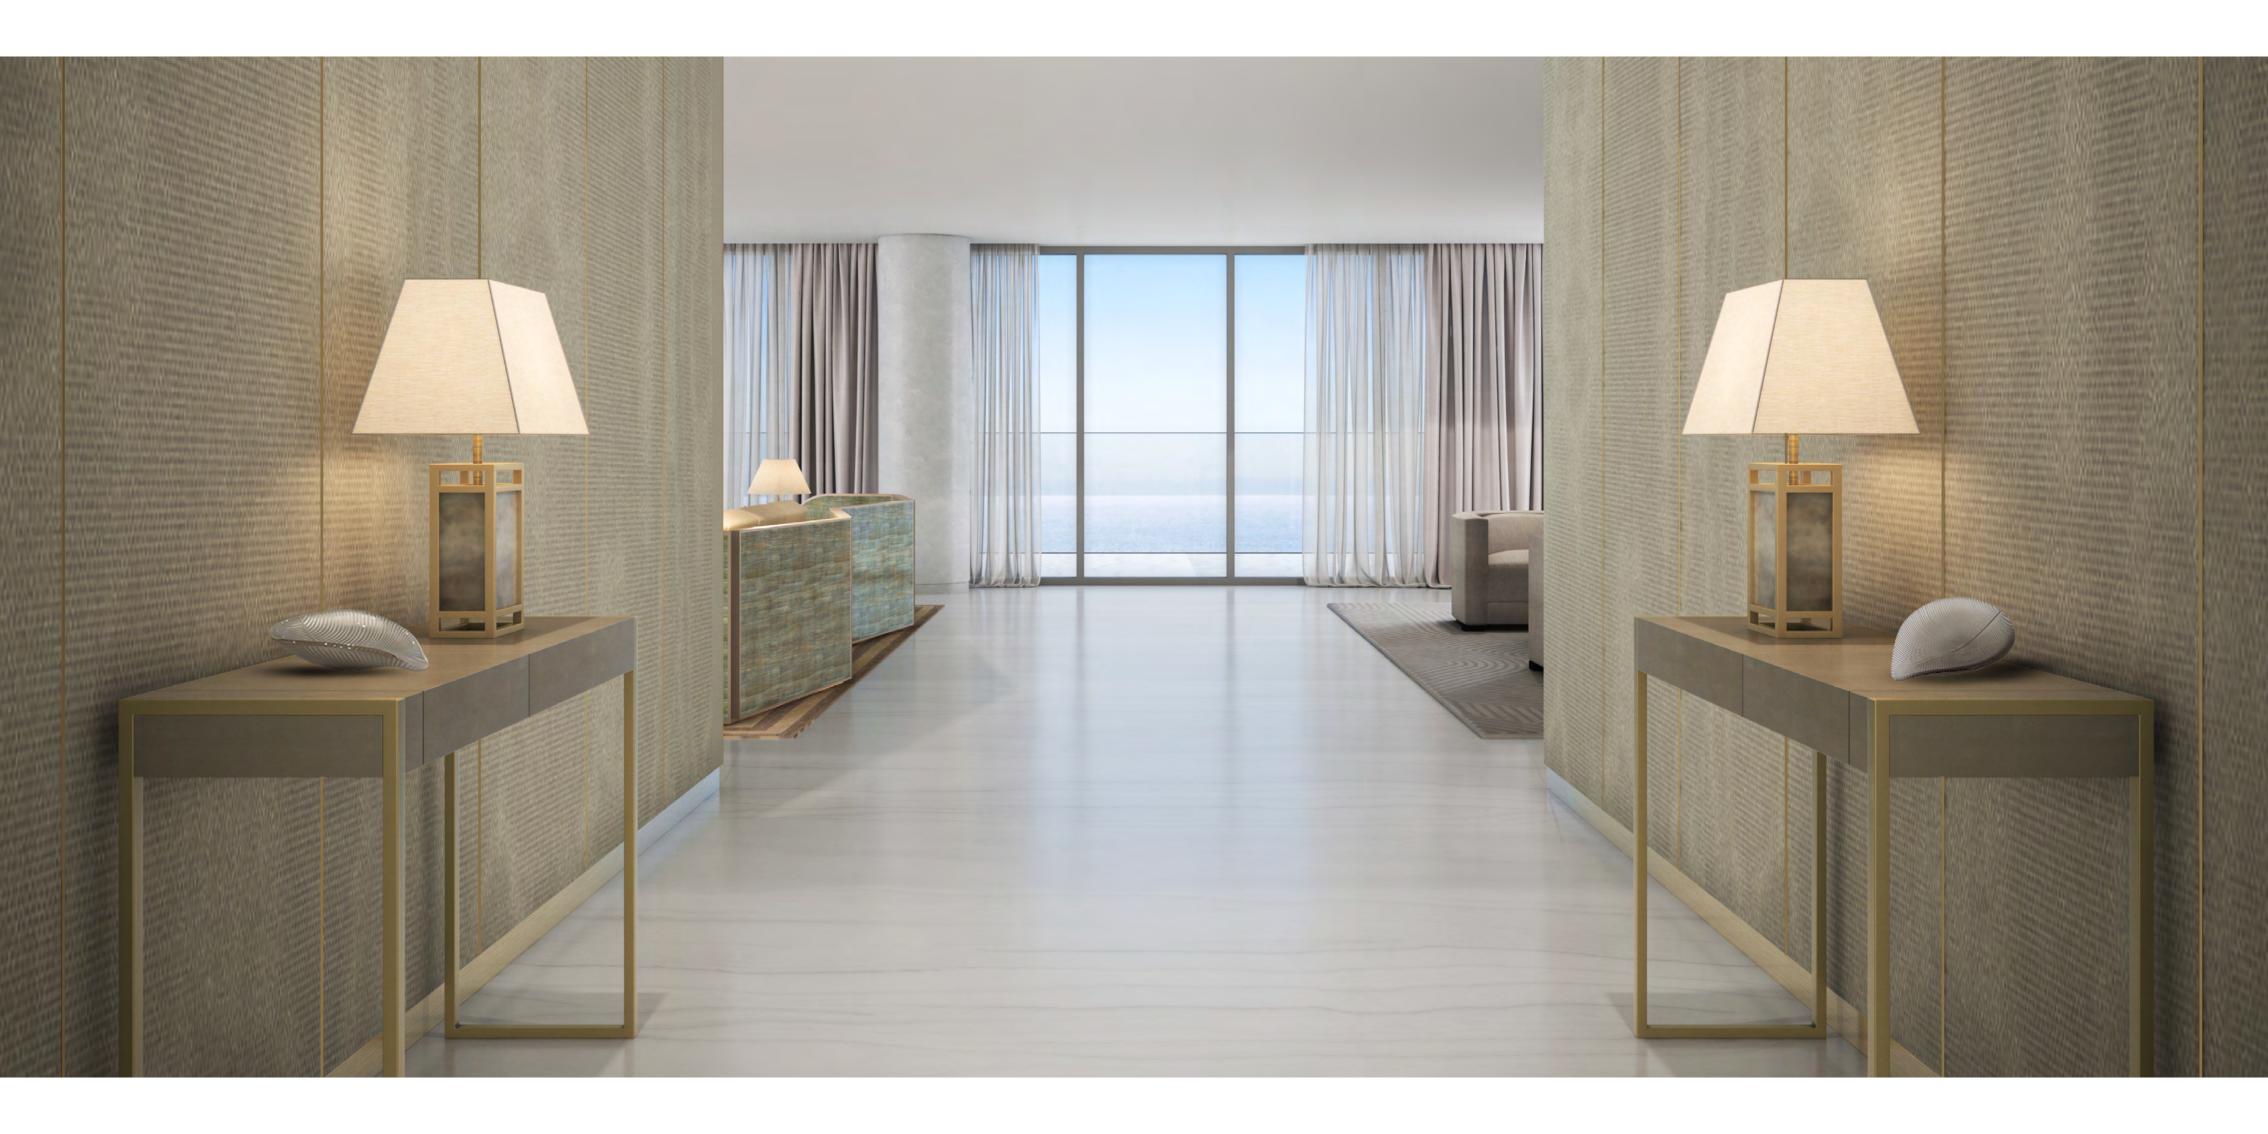

## Relax in a world of elegant sophistication

All living spaces and bedrooms contain highend fittings provided by Armani/Casa, including designed kitchens and bathrooms, wallpaper with metal profiles, metal skirting and spotlights. In addition, all owners may choose between a light and dark overall design palette for their furnishings.

# The tone of status is deeply personal

Armani/Casa has carefully selected two exclusive design interior collections from which residence owners can choose.

The stronger appeal of the darker Bridge collection comes with an elegant combination of materials, with natural stone for the worktops, sukupira and oak wood for the structures and interiors, glass, lacquered or woven textured bronze for the doors, and lacquered technical fabrics for the facing.

For a lighter palette, the Checkers collection's subtle taste of traditional precious natural woods, exclusive lacquers and textured, multiline back-painted glass are combined with natural stone giving it a multidimensional effect.