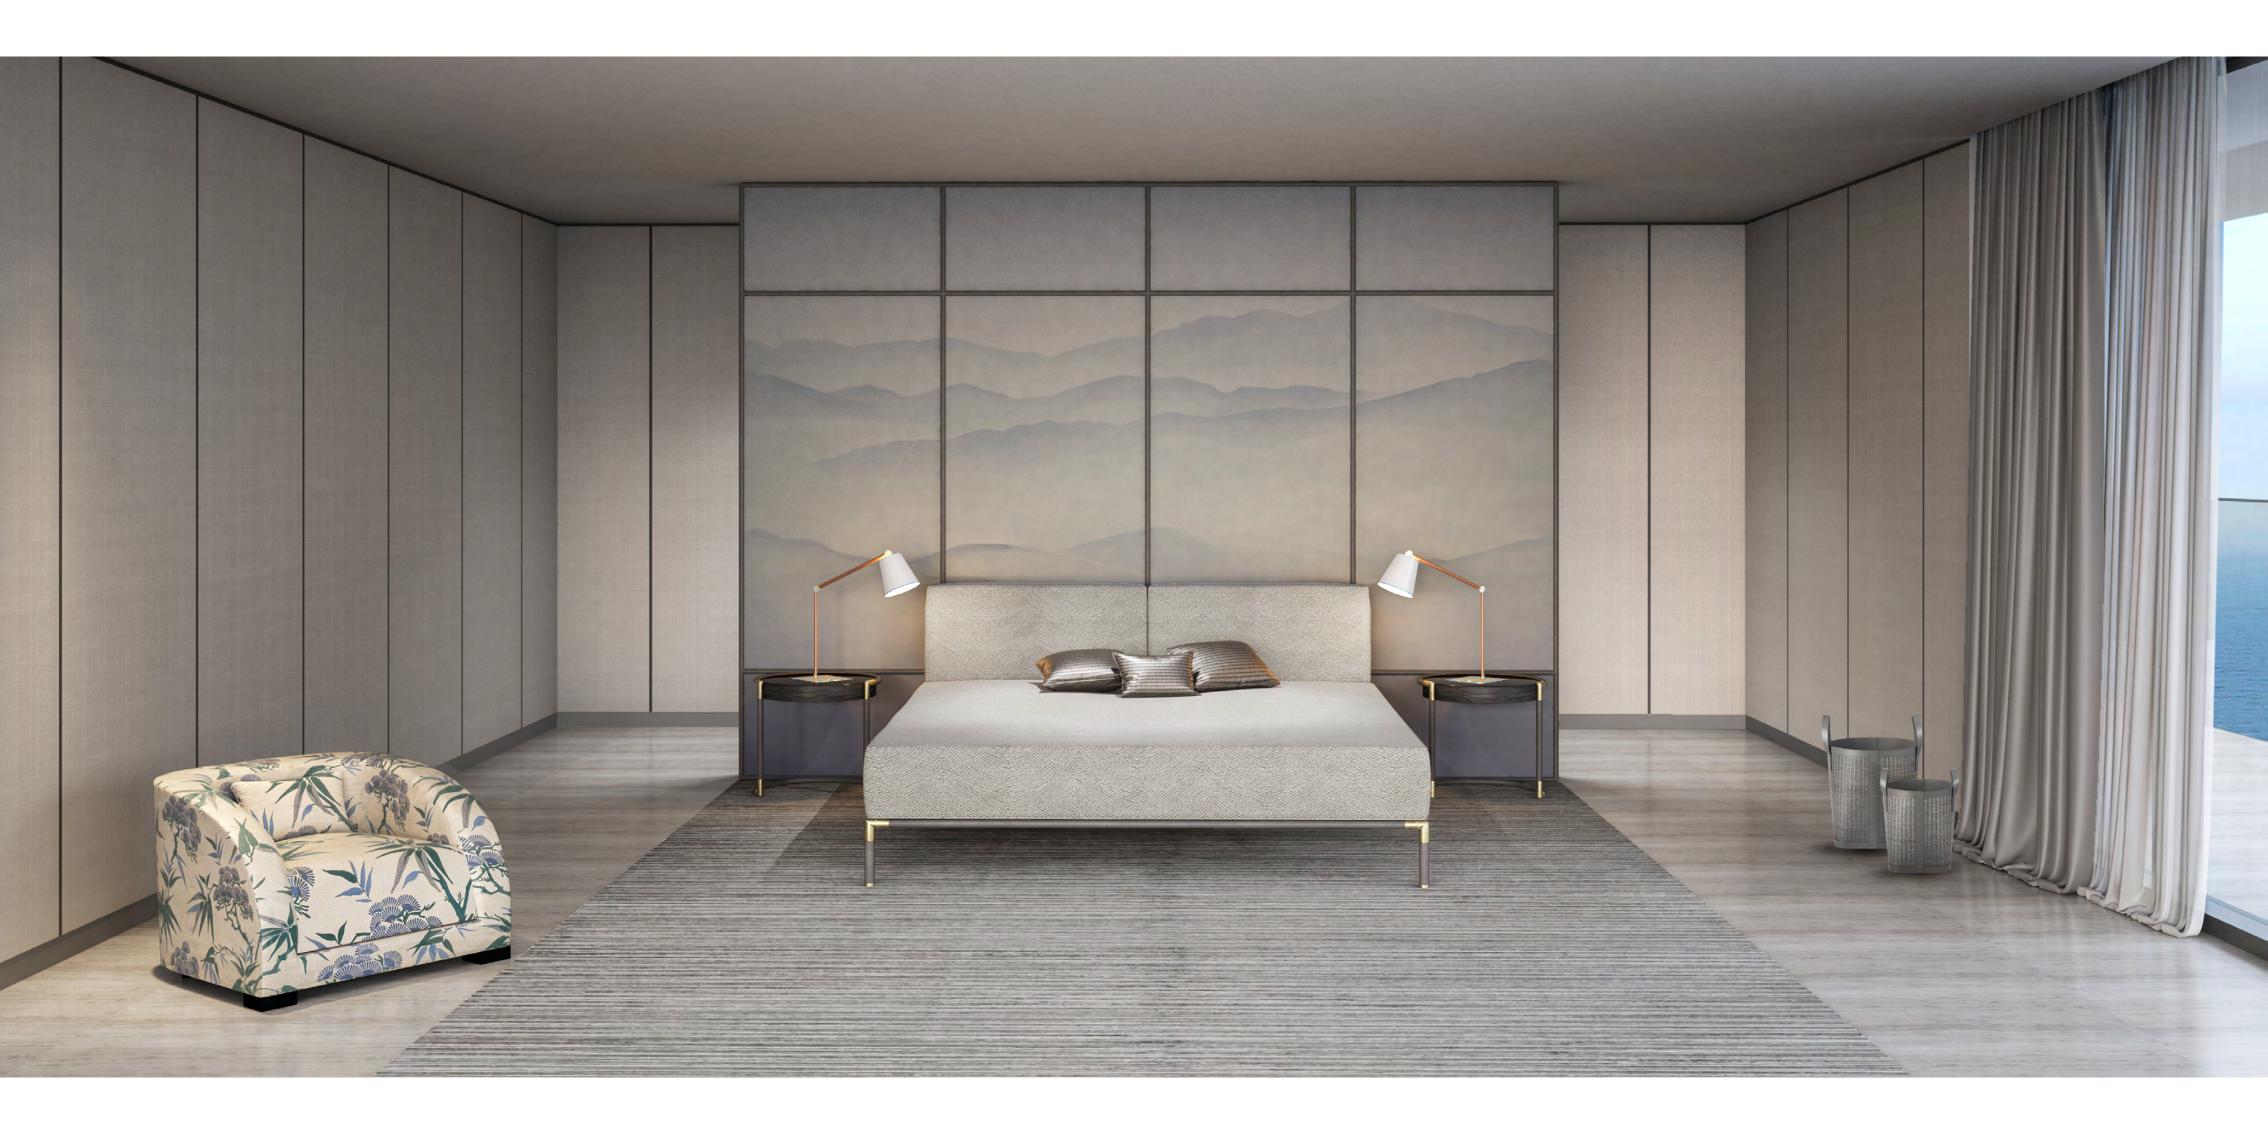

## Relax in a world of elegant sophistication

All living spaces and bedrooms contain highend fittings provided by Armani/Casa, including designed kitchens and bathrooms, wallpaper with metal profiles, metal skirting and spotlights. In addition, all owners may choose between a light and dark overall design palette for their furnishings.

## A warm and contemporary atmosphere

Bedrooms feature premium built-in closets and wardrobes, with most master bedrooms containing a walk-in closet.

The majority of residences feature a family area that acts as a transition to the bedrooms.