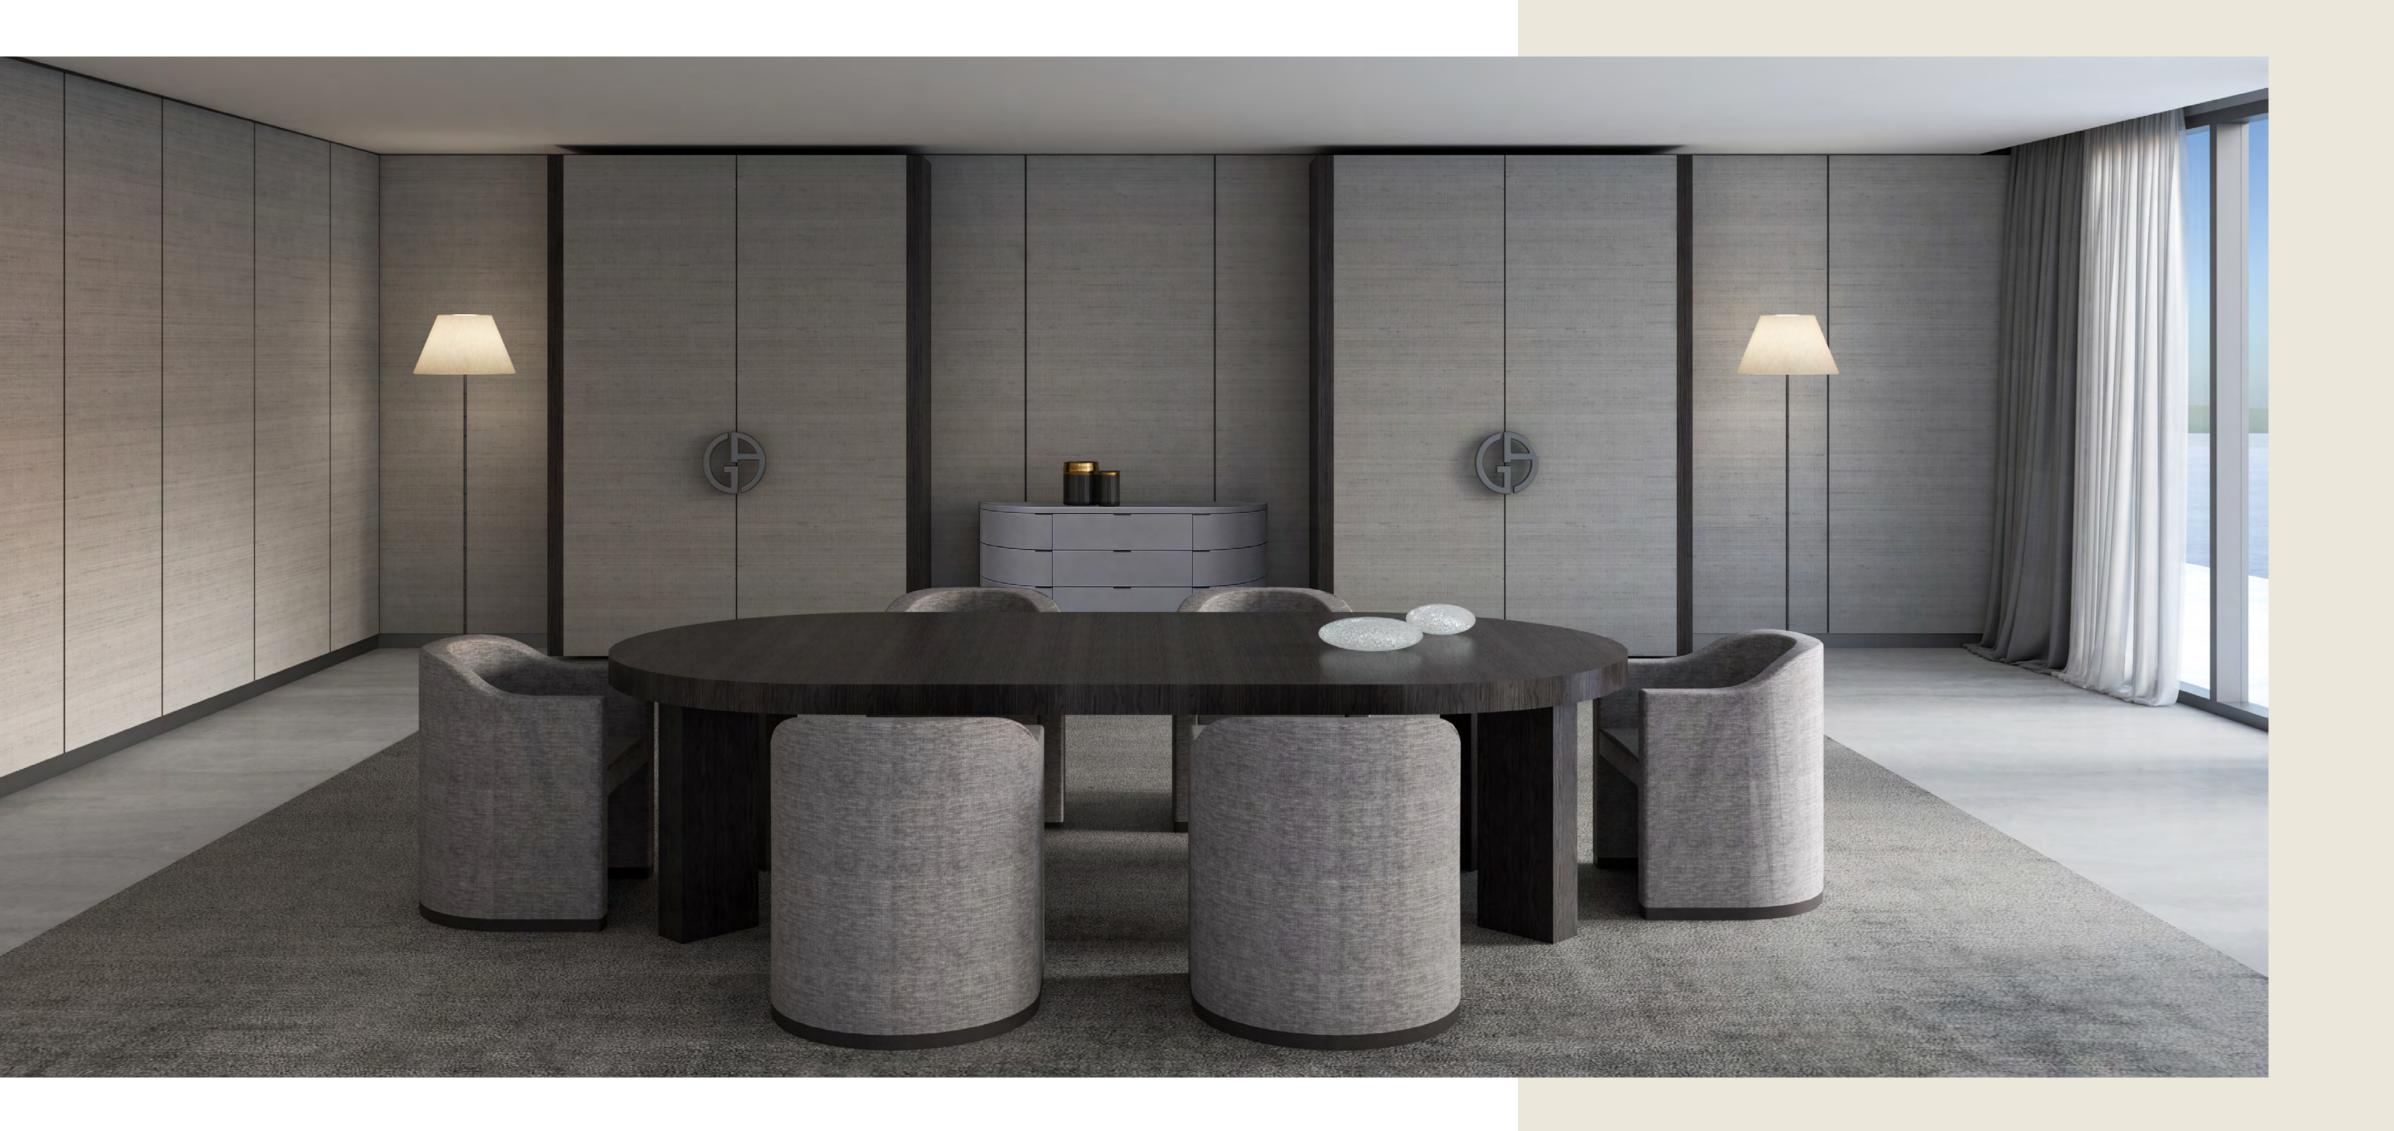

## Relax in a world of elegant sophistication

All living spaces and bedrooms contain highend fittings provided by Armani/Casa, including designed kitchens and bathrooms, wallpaper with metal profiles, metal skirting and spotlights. In addition, all owners may choose between a light and dark overall design palette for their furnishings.

# The tone of status is deeply personal

Armani/Casa has carefully selected two exclusive design interior collections from which residence owners can choose.

The stronger appeal of the darker Bridge collection comes with an elegant combination of materials, with natural stone for the worktops, sukupira and oak wood for the structures and interiors, glass, lacquered or woven textured bronze for the doors, and lacquered technical fabrics for the facing.

For a lighter palette, the Checkers collection's subtle taste of traditional precious natural woods, exclusive lacquers and textured, multiline back-painted glass are combined with natural stone giving it a multidimensional effect.