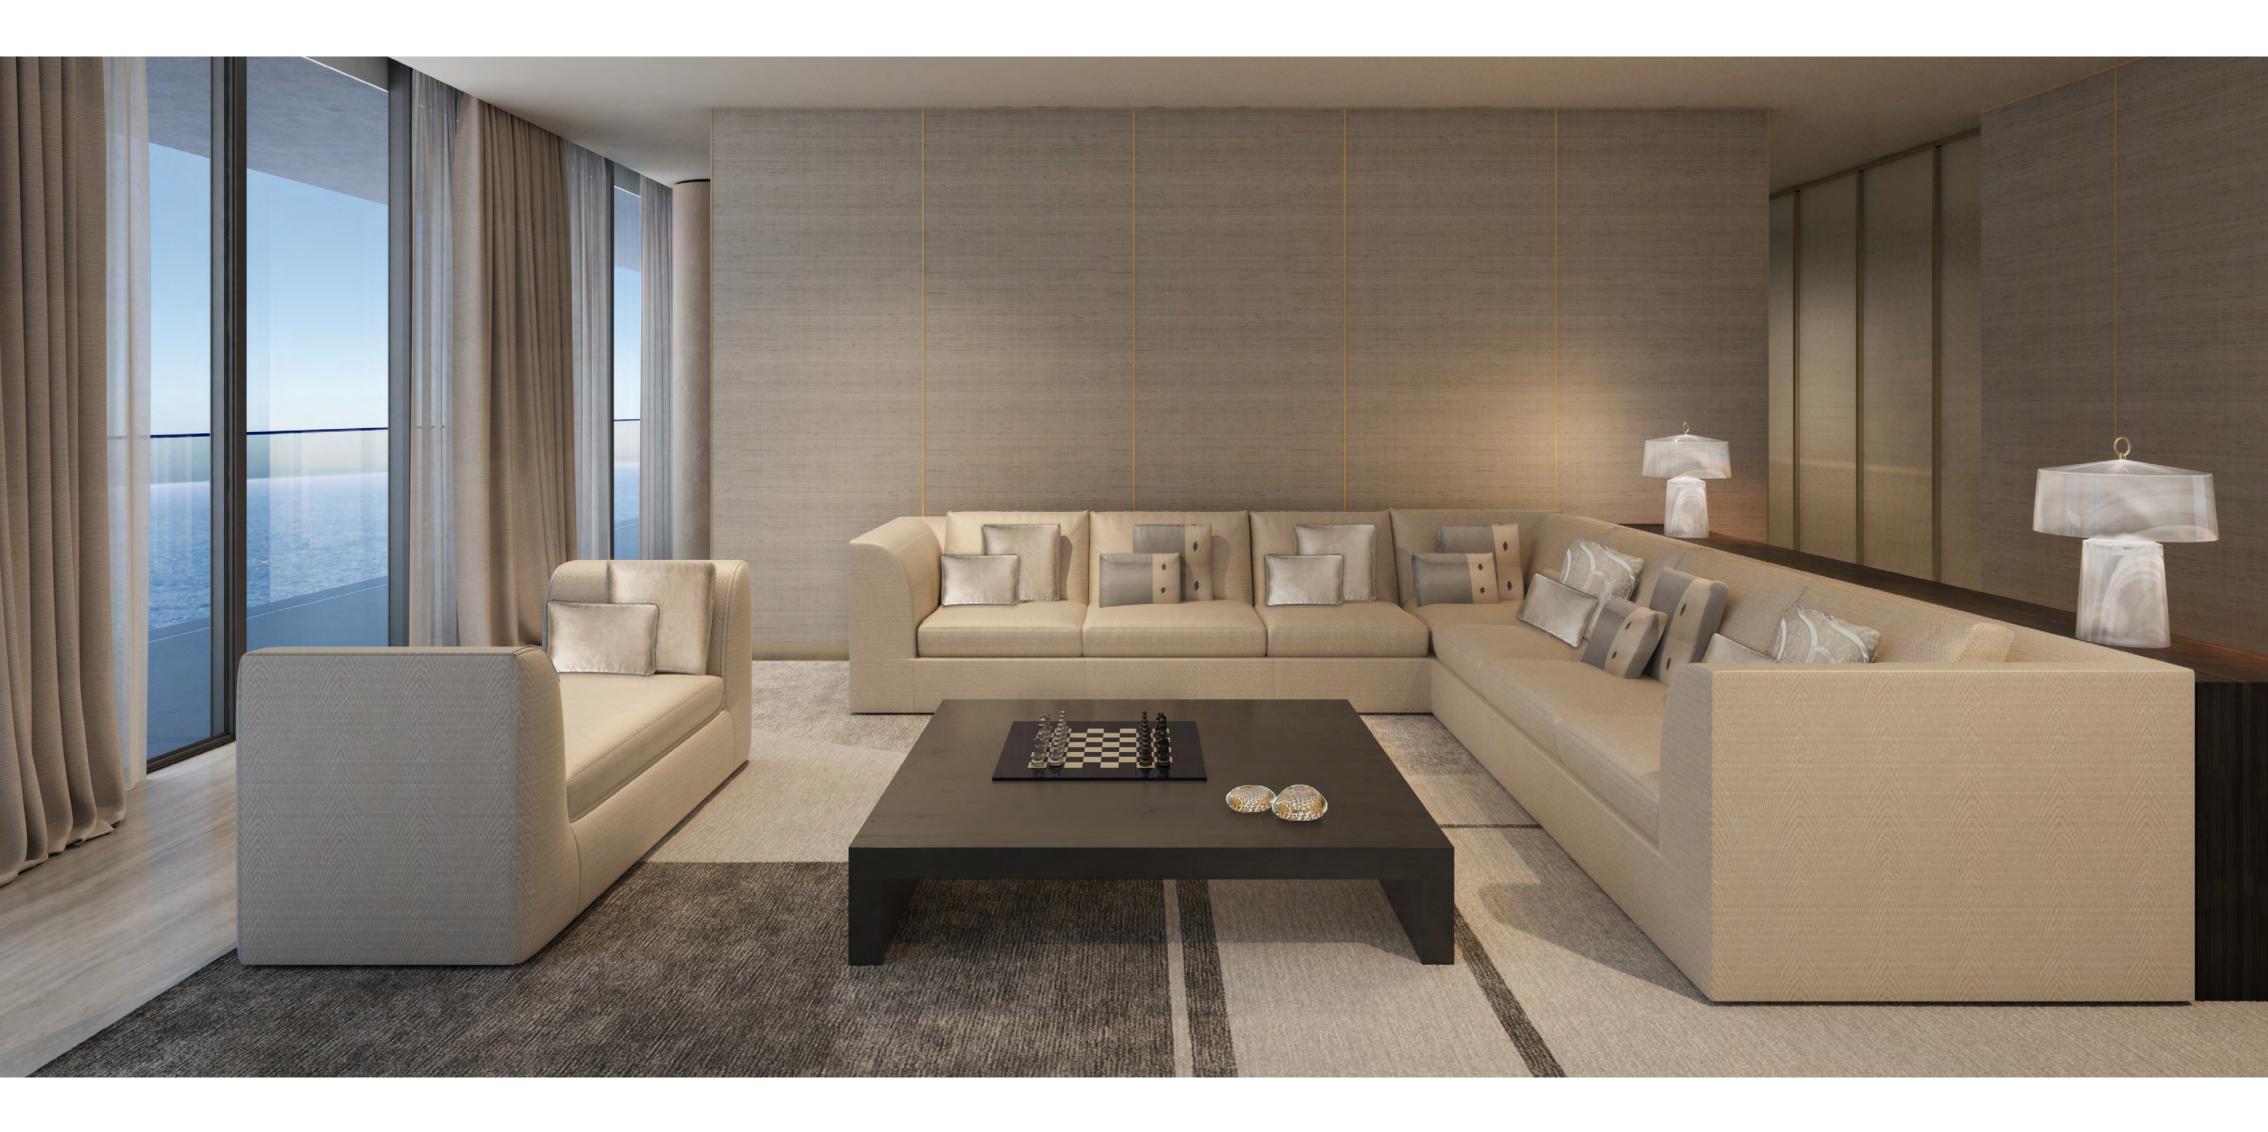

## Relax in a world of elegant sophistication

All living spaces and bedrooms contain highend fittings provided by Armani/Casa, including designed kitchens and bathrooms, wallpaper with metal profiles, metal skirting and spotlights. In addition, all owners may choose between a light and dark overall design palette for their furnishings.

# The tone of status is deeply personal

Armani/Casa has carefully selected two exclusive design interior collections from which residence owners can choose.

The stronger appeal of the darker Bridge collection comes with an elegant combination of materials, with natural stone for the worktops, sukupira and oak wood for the structures and interiors, glass, lacquered or woven textured bronze for the doors, and lacquered technical fabrics for the facing.

For a lighter palette, the Checkers collection's subtle taste of traditional precious natural woods, exclusive lacquers and textured, multiline back-painted glass are combined with natural stone giving it a multidimensional effect.