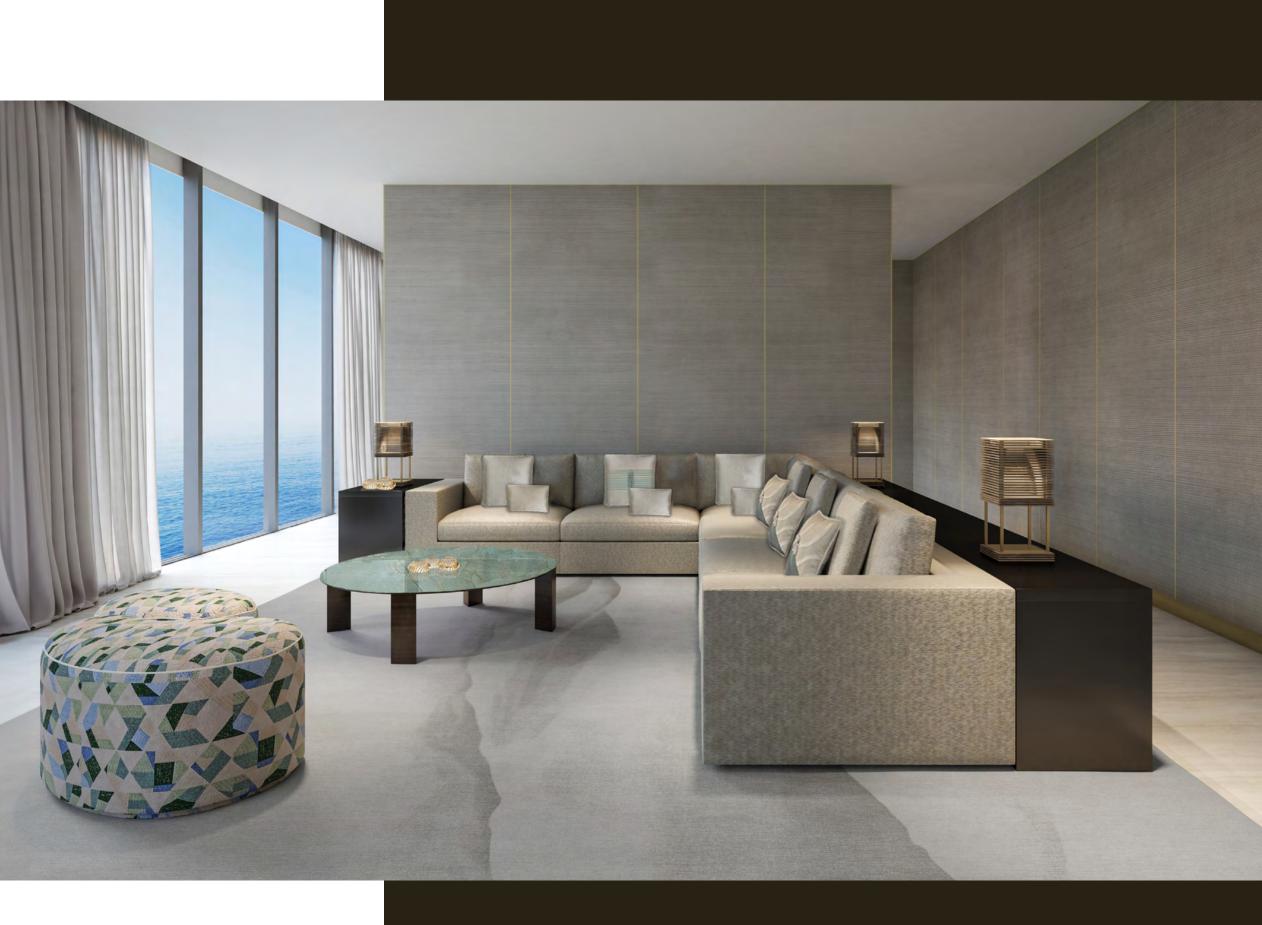

## Relax in a world of elegant sophistication

All living spaces and bedrooms contain highend fittings provided by Armani/Casa, including designed kitchens and bathrooms, wallpaper with metal profiles, metal skirting and spotlights. In addition, all owners may choose between a light and dark overall design palette for their furnishings.

The residences contain a circular or linear foyer, a signature Armani concept, which acts as a transition between the public area and the private space of the apartment and generously proportioned heights, reaching at least 3 metres for living areas.