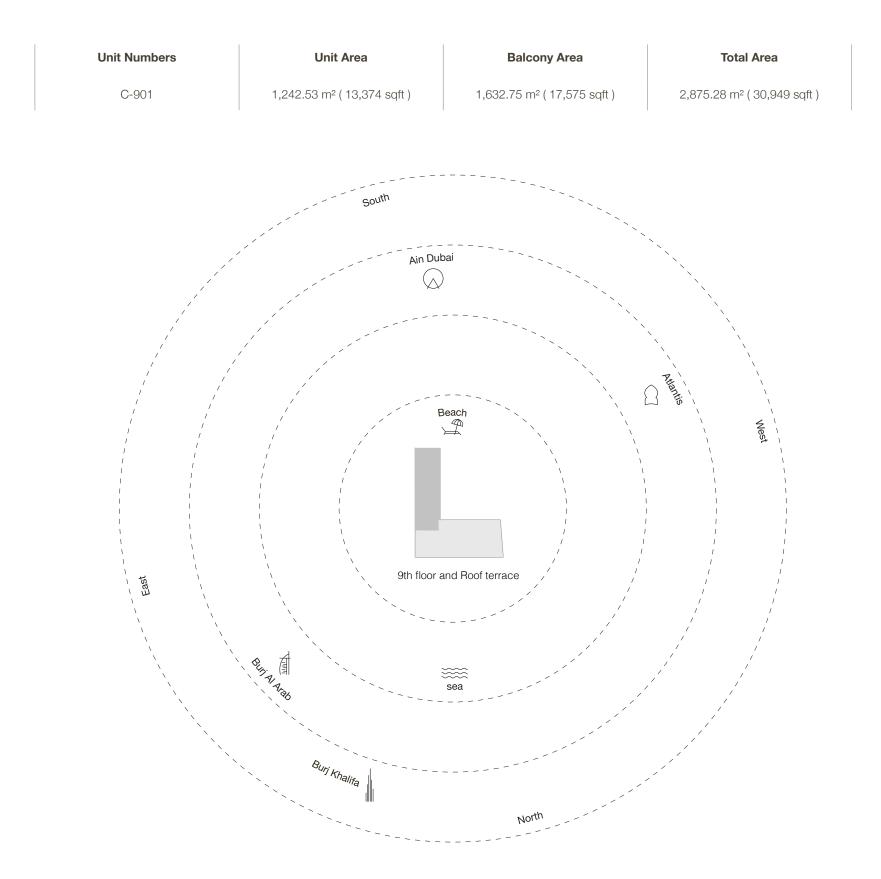

## Luxury from any point of view

An exclusive vantage point along the outer breakwater of The Palm Jumeirah gives every floor-to-ceiling window and door at Armani Beach Residences an enviable view.

Enjoy wide-eyed vistas of the Gulf's crystalline shimmering waters to breathtaking views overlooking The Palm Jumeirah to Dubai Harbour and Marina.

Turn northwards towards the Burj Al Arab and gaze across the World Islands to the visionary skyline of Dubai and its monumental Burj Khalifa.