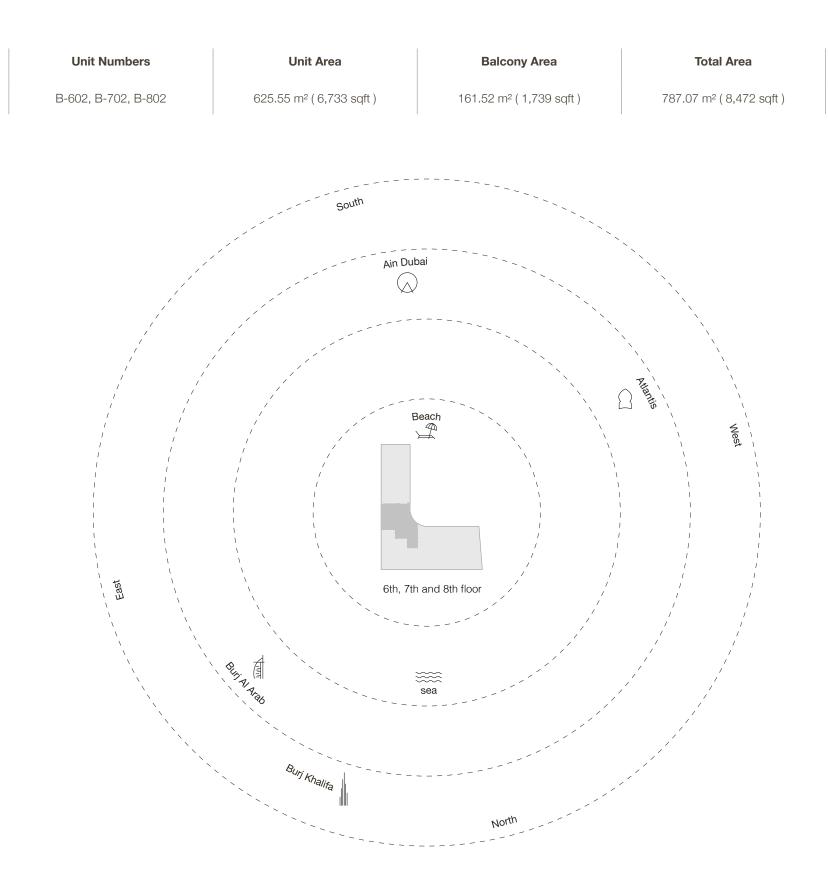

y area that acts as a transition to the bedrooms and five parking spaces.

All five-bedroom residences come with a €60,000 certificate for Armani/Casa furniture.







🔺 North

#### Five Bedroom Type A - Unit Details



1-Measurements are indicative 'finish to finish' in Metric & Imperial excluding construction tolerance. 2-Plot/unit dimensions may vary from brochure, and unit types/plans may exist as mirrored versions; 3-All images used are for illustrative purposes only. 4-Unless stated otherwise, all fittings and interior decorative items shown are for illustrative purposes only. 5-The developer reserves the right to make alterations, at its absolute discretion, without any liability whatsoever up to the final 'as built' status.







🔺 North

#### Five Bedroom Type B - Unit Details



1-Measurements are indicative 'finish to finish' in Metric & Imperial excluding construction tolerance. 2-Plot/unit dimensions may vary from brochure, and unit types/plans may exist as mirrored versions; 3-All images used are for illustrative purposes only. 4-Unless stated otherwise, all fittings and interior decorative items shown are for illustrative purposes only. 5-The developer reserves the right to make alterations, at its absolute discretion, without any liability whatsoever up to the final 'as built' status.





Five bedroom Penthouses



# The pinnacle of luxury at the Penthouses

Enjoy a high-class lifestyle at the Penthouses at Armani Beach Residences at Palm Jumeirah.

A highlight of this exceptional residence is the large private pool, from which owners can enjoy incredible