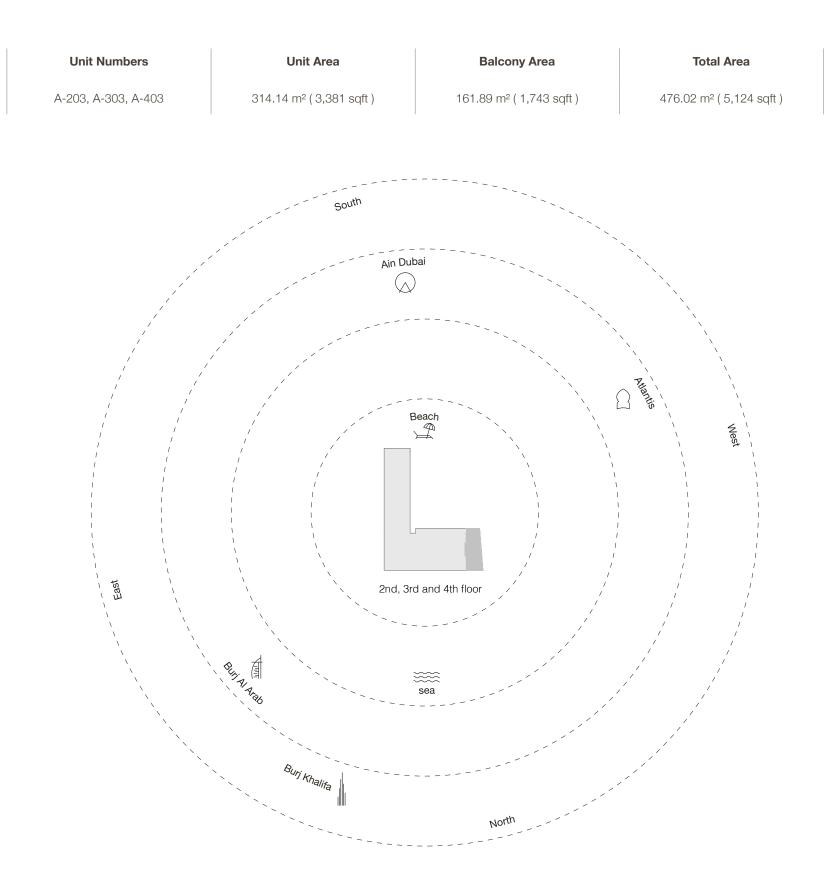

## Luxury from any point of view

An exclusive vantage point along the outer breakwater of The Palm Jumeirah gives every floor-to-ceiling window and door at Armani Beach Residences an enviable view.

Enjoy wide-eyed vistas of the Gulf's crystalline shimmering waters to breathtaking views overlooking The Palm Jumeirah to Dubai Harbour and Marina.

Turn northwards towards the Burj Al Arab and gaze across the World Islands to the visionary skyline of Dubai and its monumental Burj Khalifa.