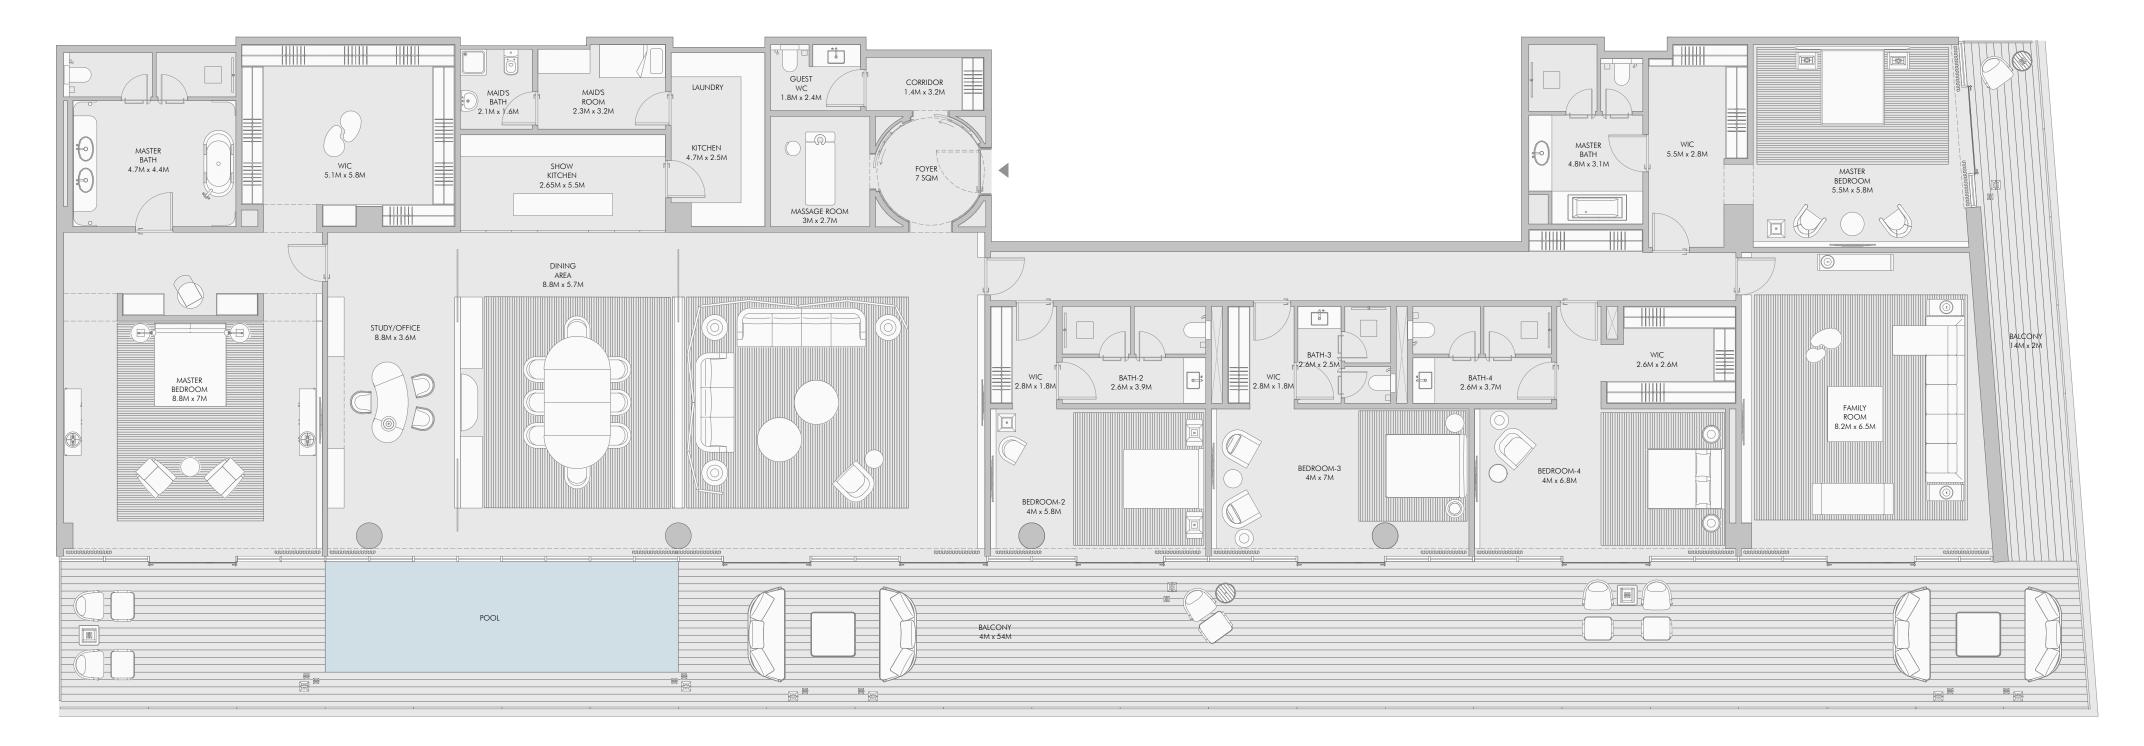

#### Three Bedroom Type F - Unit Details

BALCON Ü BATH-2 3.6M x 2.5M/ WIC 1.8M x 2.6M BEDROOM-3 4.5M x 3.5M LOBBY 5M x 3.7M 36.4M x 1.8 GUEST WC 2.2M x 3M MAID'S ROOM 2M x 2.5M KITCHEN 2.7M x 3.9M MAID'S BATH SHOW KITCHEN 2.9M x 4M / FOYER 7 SQM LAUNDRY 1.8M x 1.6M DINING AREA 8M x 4.4M LIVING AREA 8M x 6.9M BALCONY 4M x 12.1M