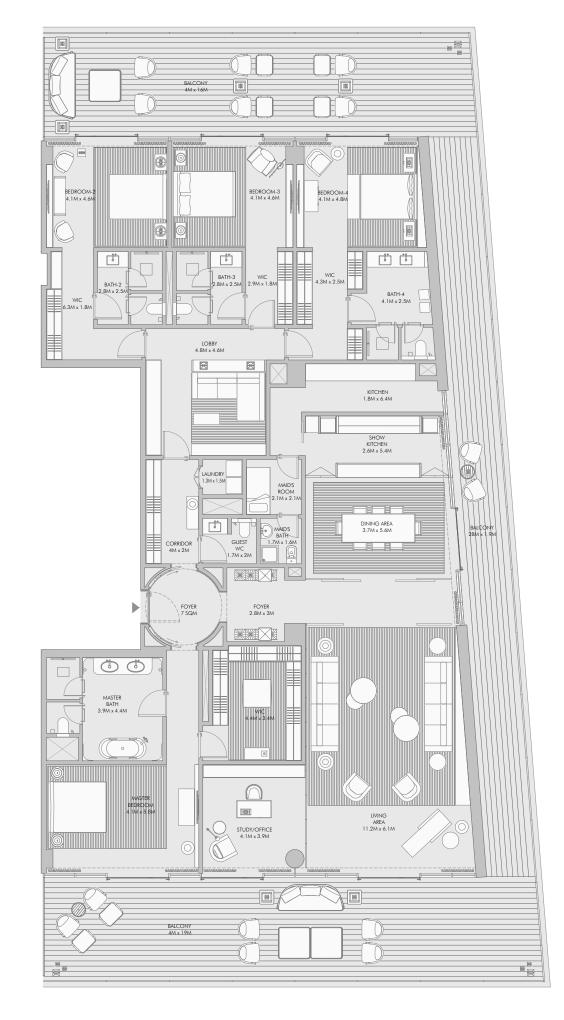

# Ultimate luxury with five bedrooms

Enter a world of elegance and sophistication at the five-bedroom residences at Armani Beach Residences at Palm Jumeirah.

Each impeccably appointed residence affords premium views of the sea, the sky and Dubai's astonishing cityscape, which can be enjoyed from the comfort of extended terraces. Owners may choose existing specifications for the interiors or enjoy the opportunity to create a bespoke interior scheme in partnership with Armani/Casa.

All five-bedroom residences feature generously proportioned living spaces, an extensive family area that acts as a transition to the bedrooms and five parking spaces.

All five-bedroom residences come with a €60,000 certificate for Armani/Casa furniture.