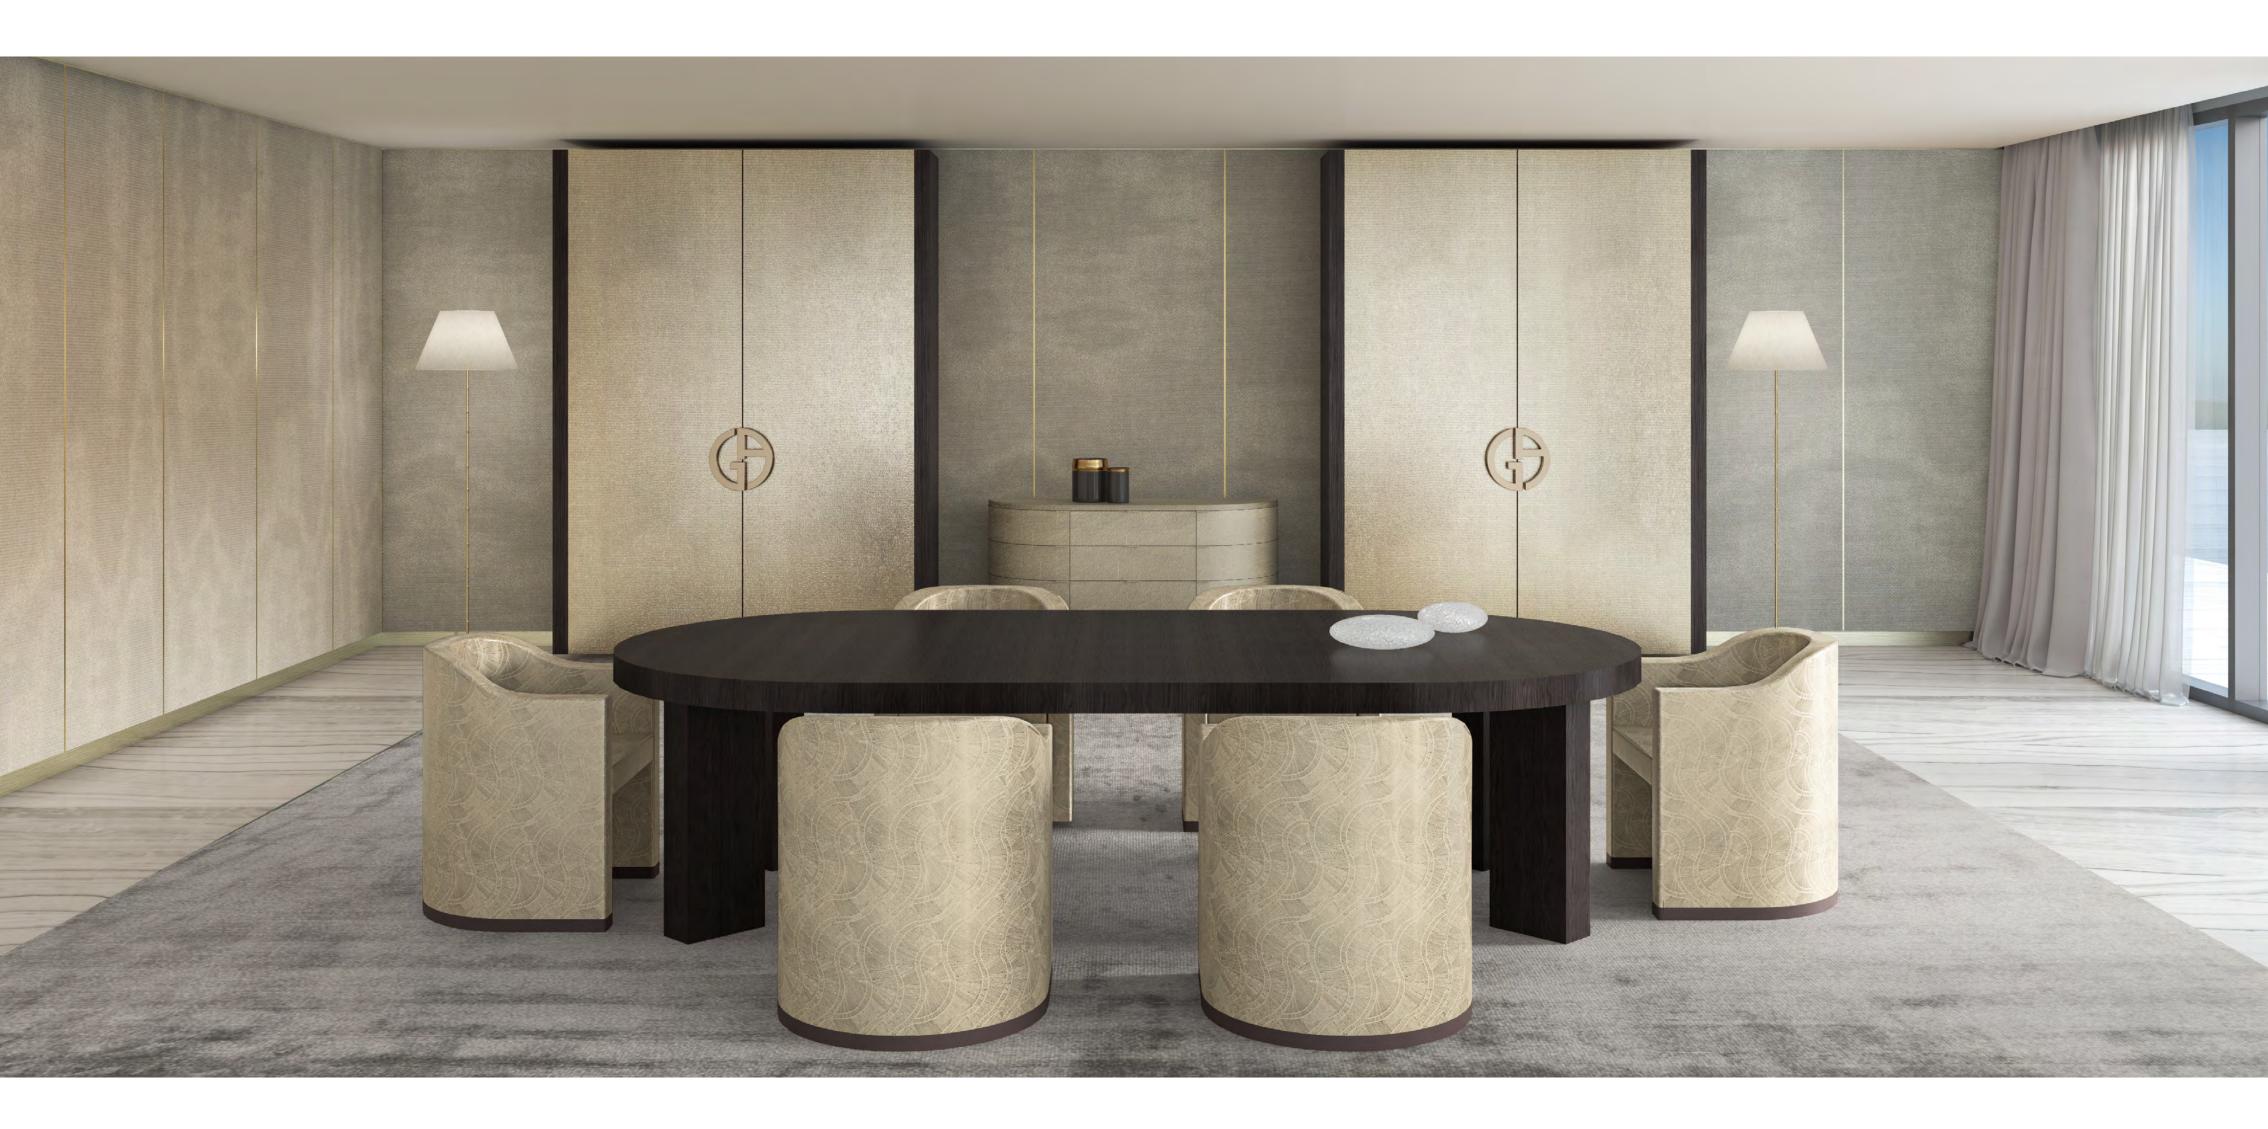

## Relax in a world of elegant sophistication

All living spaces and bedrooms contain highend fittings provided by Armani/Casa, including designed kitchens and bathrooms, wallpaper with metal profiles, metal skirting and spotlights. In addition, all owners may choose between a light and dark overall design palette for their furnishings.

# The tone of status is deeply personal

Armani/Casa has carefully selected two exclusive design interior collections from which residence owners can choose.

The stronger appeal of the darker Bridge collection comes with an elegant combination of materials, with natural stone for the worktops, sukupira and oak wood for the structures and interiors, glass, lacquered or woven textured bronze for the doors, and lacquered technical fabrics for the facing.

For a lighter palette, the Checkers collection's subtle taste of traditional precious natural woods, exclusive lacquers and textured, multiline back-painted glass are combined with natural stone giving it a multidimensional effect.