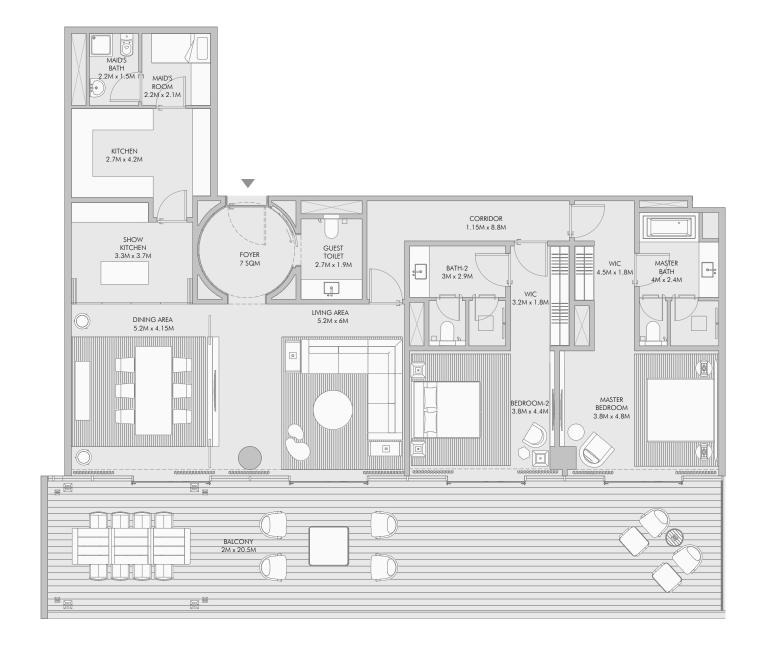

## C

Three bedroom residences

# Stately luxury with three bedrooms

There are few three-bedroom homes in Dubai that offer the level of comfort and style you can expect at Armani Beach Residences.

Step inside and be greeted by an expansive living area with floor-to-ceiling windows and sanctuaries of comfort that showcase breathtaking ocean panoramas.

Every detail is designed to pamper and delight as a sprawling terrace provides ample space for entertaining guests or simply relaxing under the sun.

All three-bedroom residences come with a €35,000 certificate for Armani/Casa furniture.

## Three Bedroom Type A - Floor Plan