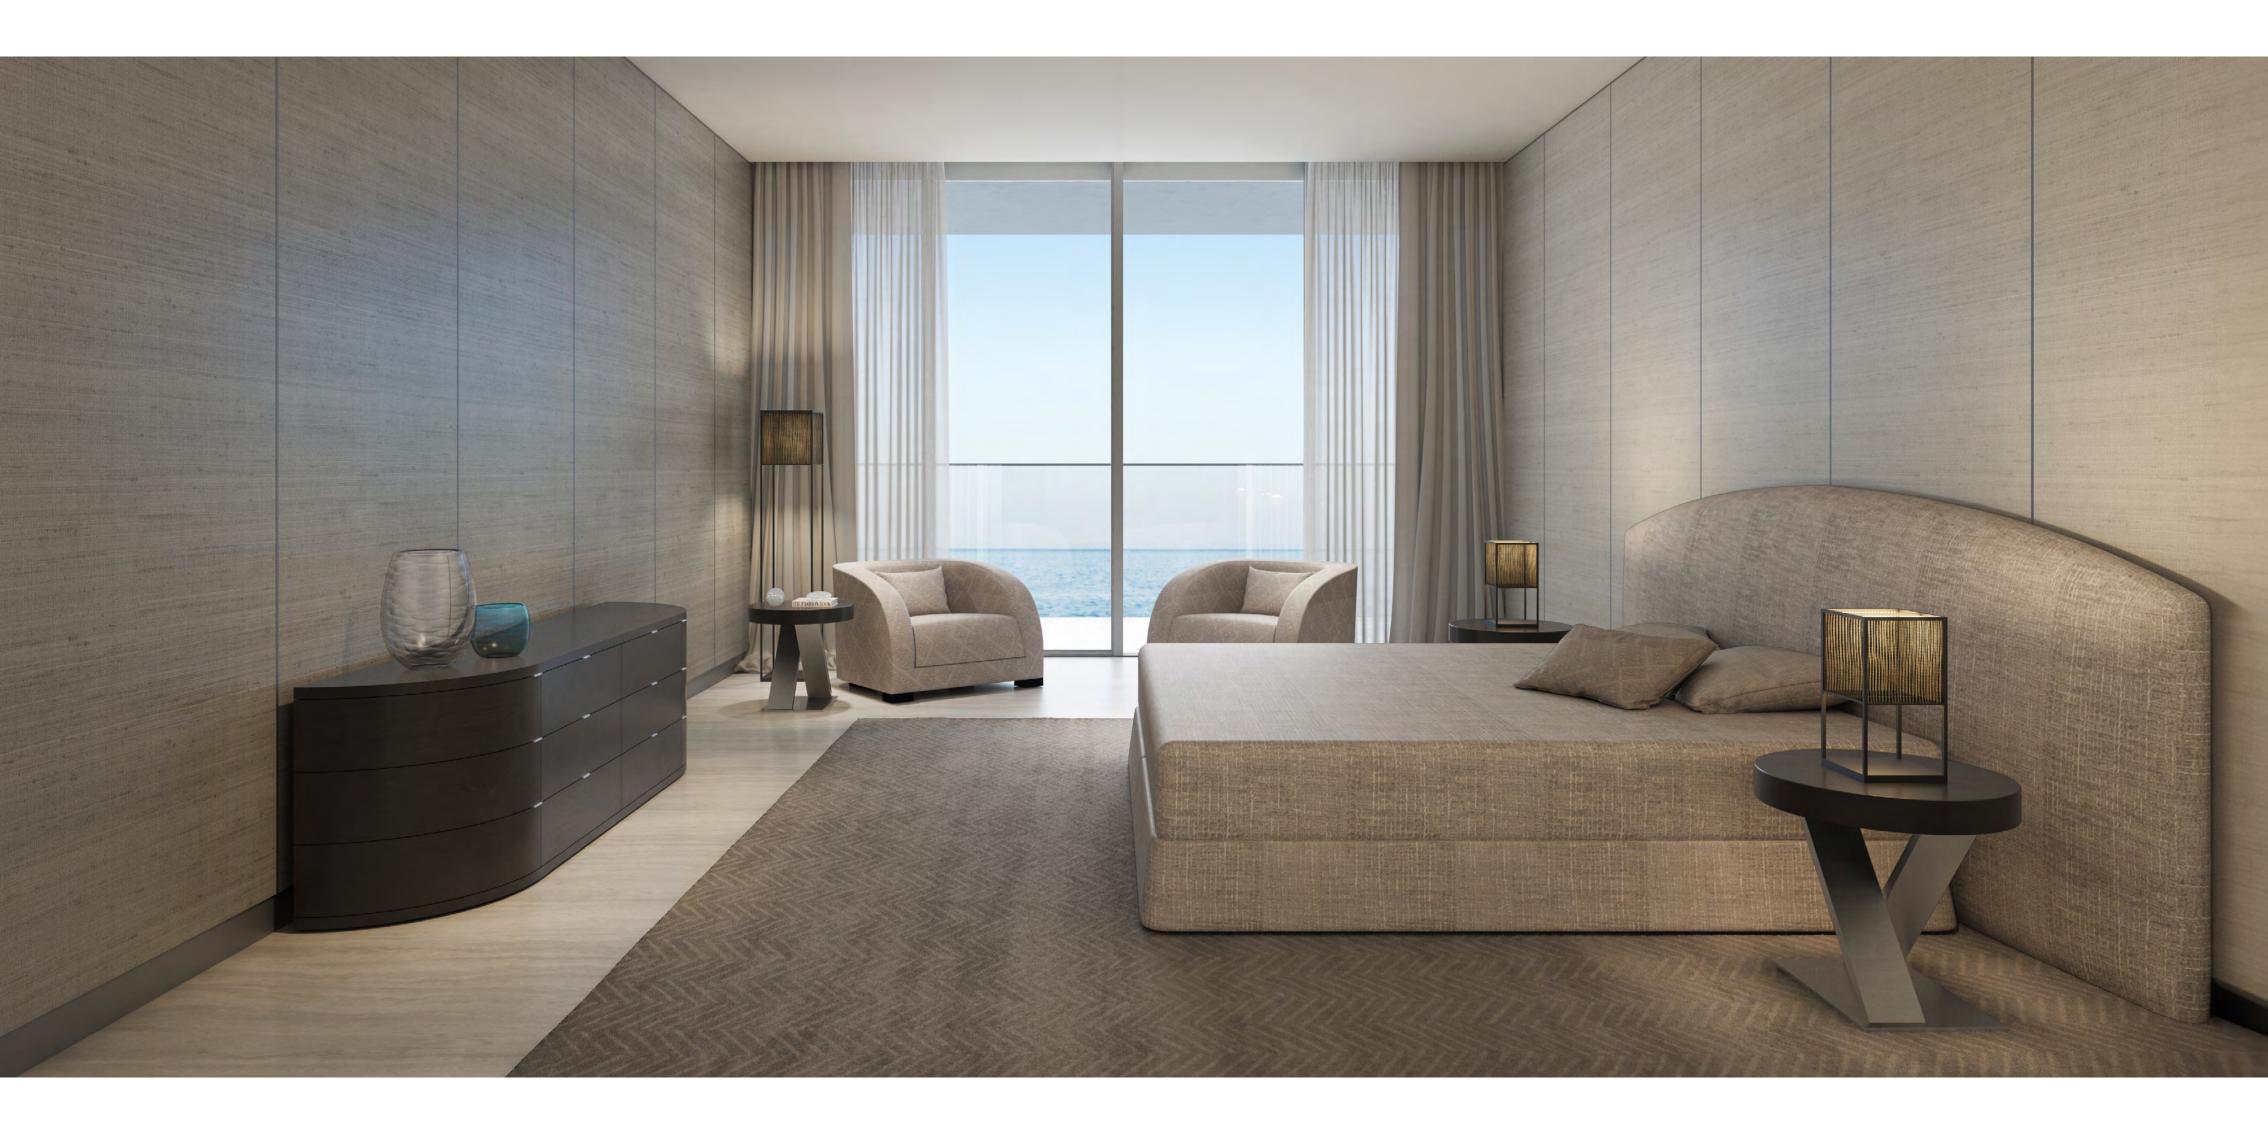

## Relax in a world of elegant sophistication

All living spaces and bedrooms contain highend fittings provided by Armani/Casa, including designed kitchens and bathrooms, wallpaper with metal profiles, metal skirting and spotlights. In addition, all owners may choose between a light and dark overall design palette for their furnishings.

## A warm and contemporary atmosphere

Bedrooms feature premium built-in closets and wardrobes, with most master bedrooms containing a walk-in closet.

The majority of residences feature a family area that acts as a transition to the bedrooms.