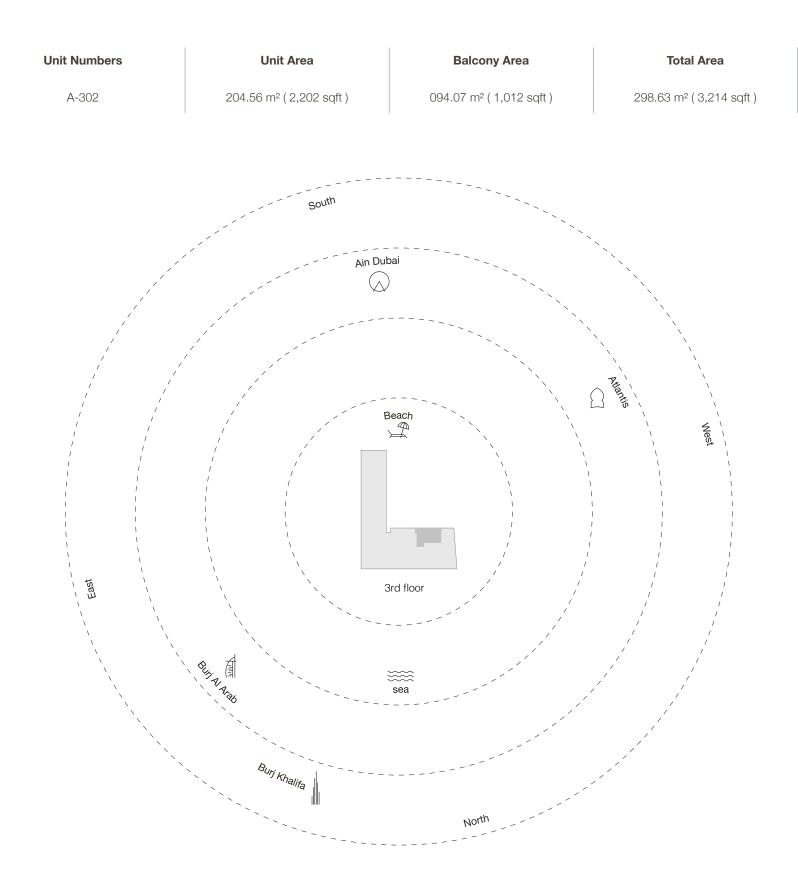

finishings, these two-bedroom residences make a statement that suggests status.

Beautifully arranged, ample living spaces invite lazy weekends taking the views with a partner, or sharing well-earned evenings with friends as the sun sets over the ocean.

Add a touch of your own taste to the décor with a choice of furnishings included with the purchase of every unit.

All two-bedroom residences come with a €25,000 certificate for Armani/Casa furniture.







#### Two Bedroom Type A - Unit Details



#### Two Bedroom Type B - Floor Plan



#### Two Bedroom Type B - Unit Details





#### Two Bedroom Type C - Unit Details





#### Two Bedroom Type D - Unit Details





#### Two Bedroom Type E - Unit Details



#### Two Bedroom Type F - Floor Plan



#### Two Bedroom Type F - Unit Details





#### Two Bedroom Type G - Unit Details



1-Measurements are indicative 'finish to finish' in Metric & Imperial excluding construction tolerance. 2-Plot/unit dimensions may vary from brochure, and unit types/plans may exist as mirrored versions; 3-All images used are for illustrative purposes only. 4-Unless stated otherwise, all fittings and interior decorative items shown are for illustrative purposes only. 5-The developer reserves the right to make alterations, at its absolute discretion, without any liability whatsoever up to the final 'as built' status. 63



#### Two Bedroom Type H - Unit Details



1-Measurements are indicative 'finish to finish' in Metric & Imperial excluding construction tolerance. 2-Plot/unit dimensions may vary from brochure, and unit types/plans may exist as