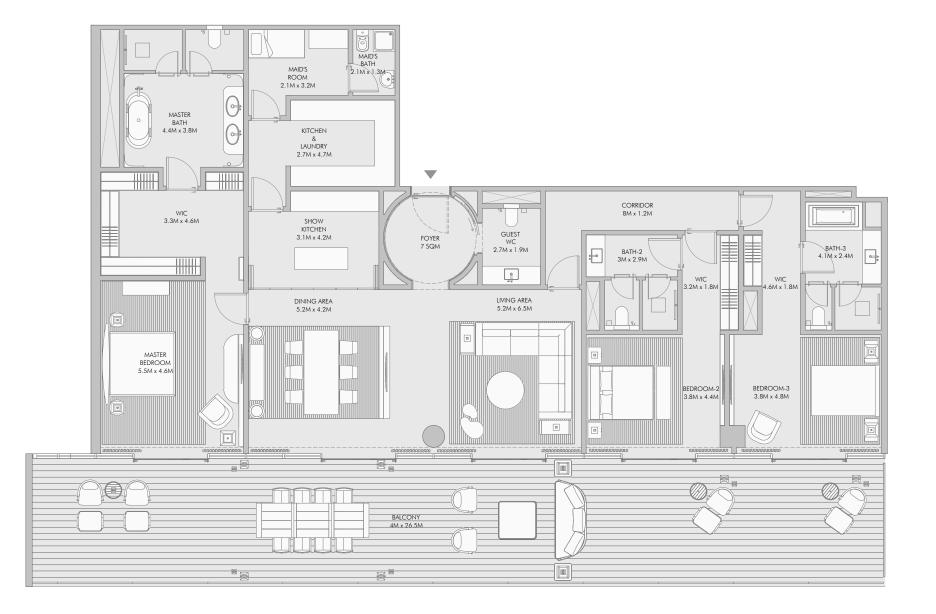

alterations, at its absolute discretion, without any liability whatsoever up to the final 'as built' status. 65





## C

Three bedroom residences



# Stately luxury with three bedrooms

There are few three-bedroom homes in Dubai that offer the level of comfort and style you can expect at Armani Beach Residences.

Step inside and be greeted by an expansive living area with floor-to-ceiling windows and sanctuaries of comfort that showcase breathtaking ocean panoramas.

Every detail is designed to pamper and delight as a sprawling terrace provides ample space for entertaining guests or simply relaxing under the sun.

All three-bedroom residences come with a €35,000 certificate for Armani/Casa furniture.





## Three Bedroom Type A - Floor Plan



## Three Bedroom Type A - Unit Details





## Three Bedroom Type B - Unit Details



## Three Bedroom Type C - Floor Plan



## Three Bedroom Type C - Unit Details





## Three Bedroom Type D - Unit Details



## Three Bedroom Type E - Floor Plan



## Three Bedroom Type E - Unit Details





#### Three Bedroom Type F - Unit Details



BALCON Ü BATH-2 3.6M x 2.5M/ WIC 1.8M x 2.6M BEDROOM-3 4.5M x 3.5M LOBBY 5M x 3.7M 36.4M x 1.8 GUEST WC 2.2M x 3M MAID'S ROOM 2M x 2.5M KITCHEN 2.7M x 3.9M MAID'S BATH SHOW KITCHEN 2.9M x 4M / FOYER 7 SQM LAUNDRY 1.8M x 1.6M DINING AREA 8M x 4.4M LIVING AREA 8M x 6.9M BALCONY 4M x 12.1M

90

## Three Bedroom Type G - Unit Details



Three Bedroom Type H - Floor Plan



## Three Bedroom Type H - Unit Details



1-Measurements are indicative 'finish to finish' in Metric & Imperial excluding construc