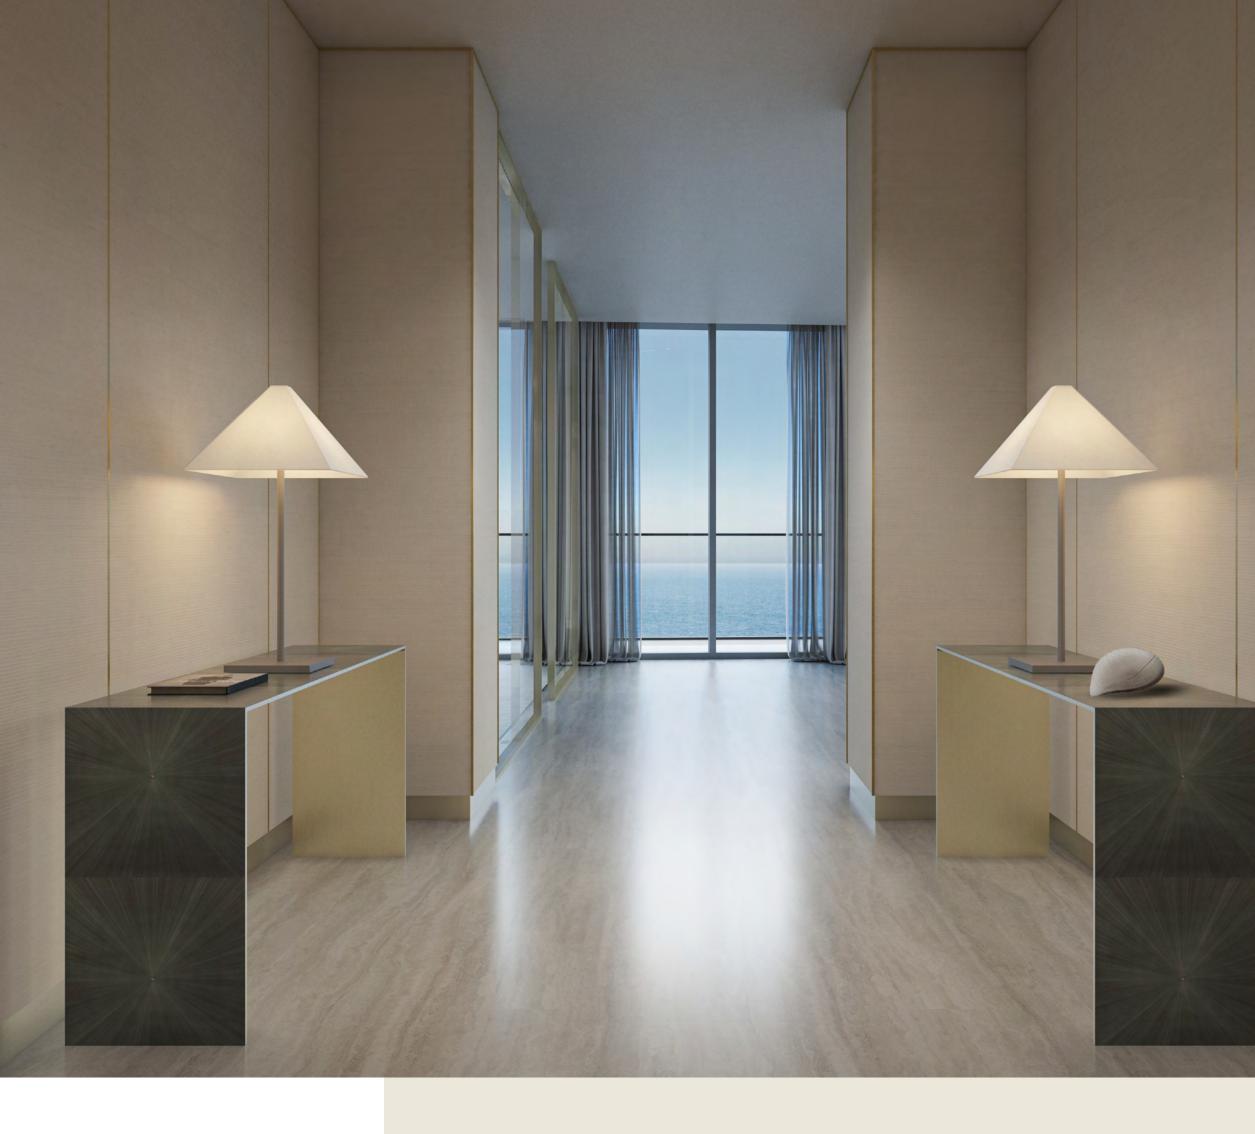

## Relax in a world of elegant sophistication

All living spaces and bedrooms contain highend fittings provided by Armani/Casa, including designed kitchens and bathrooms, wallpaper with metal profiles, metal skirting and spotlights. In addition, all owners may choose between a light and dark overall design palette for their furnishings.

The residences contain a circular or linear foyer, a signature Armani concept, which acts as a transition between the public area and the private space of the apartment and generously proportioned heights, reaching at least 3 metres for living areas.