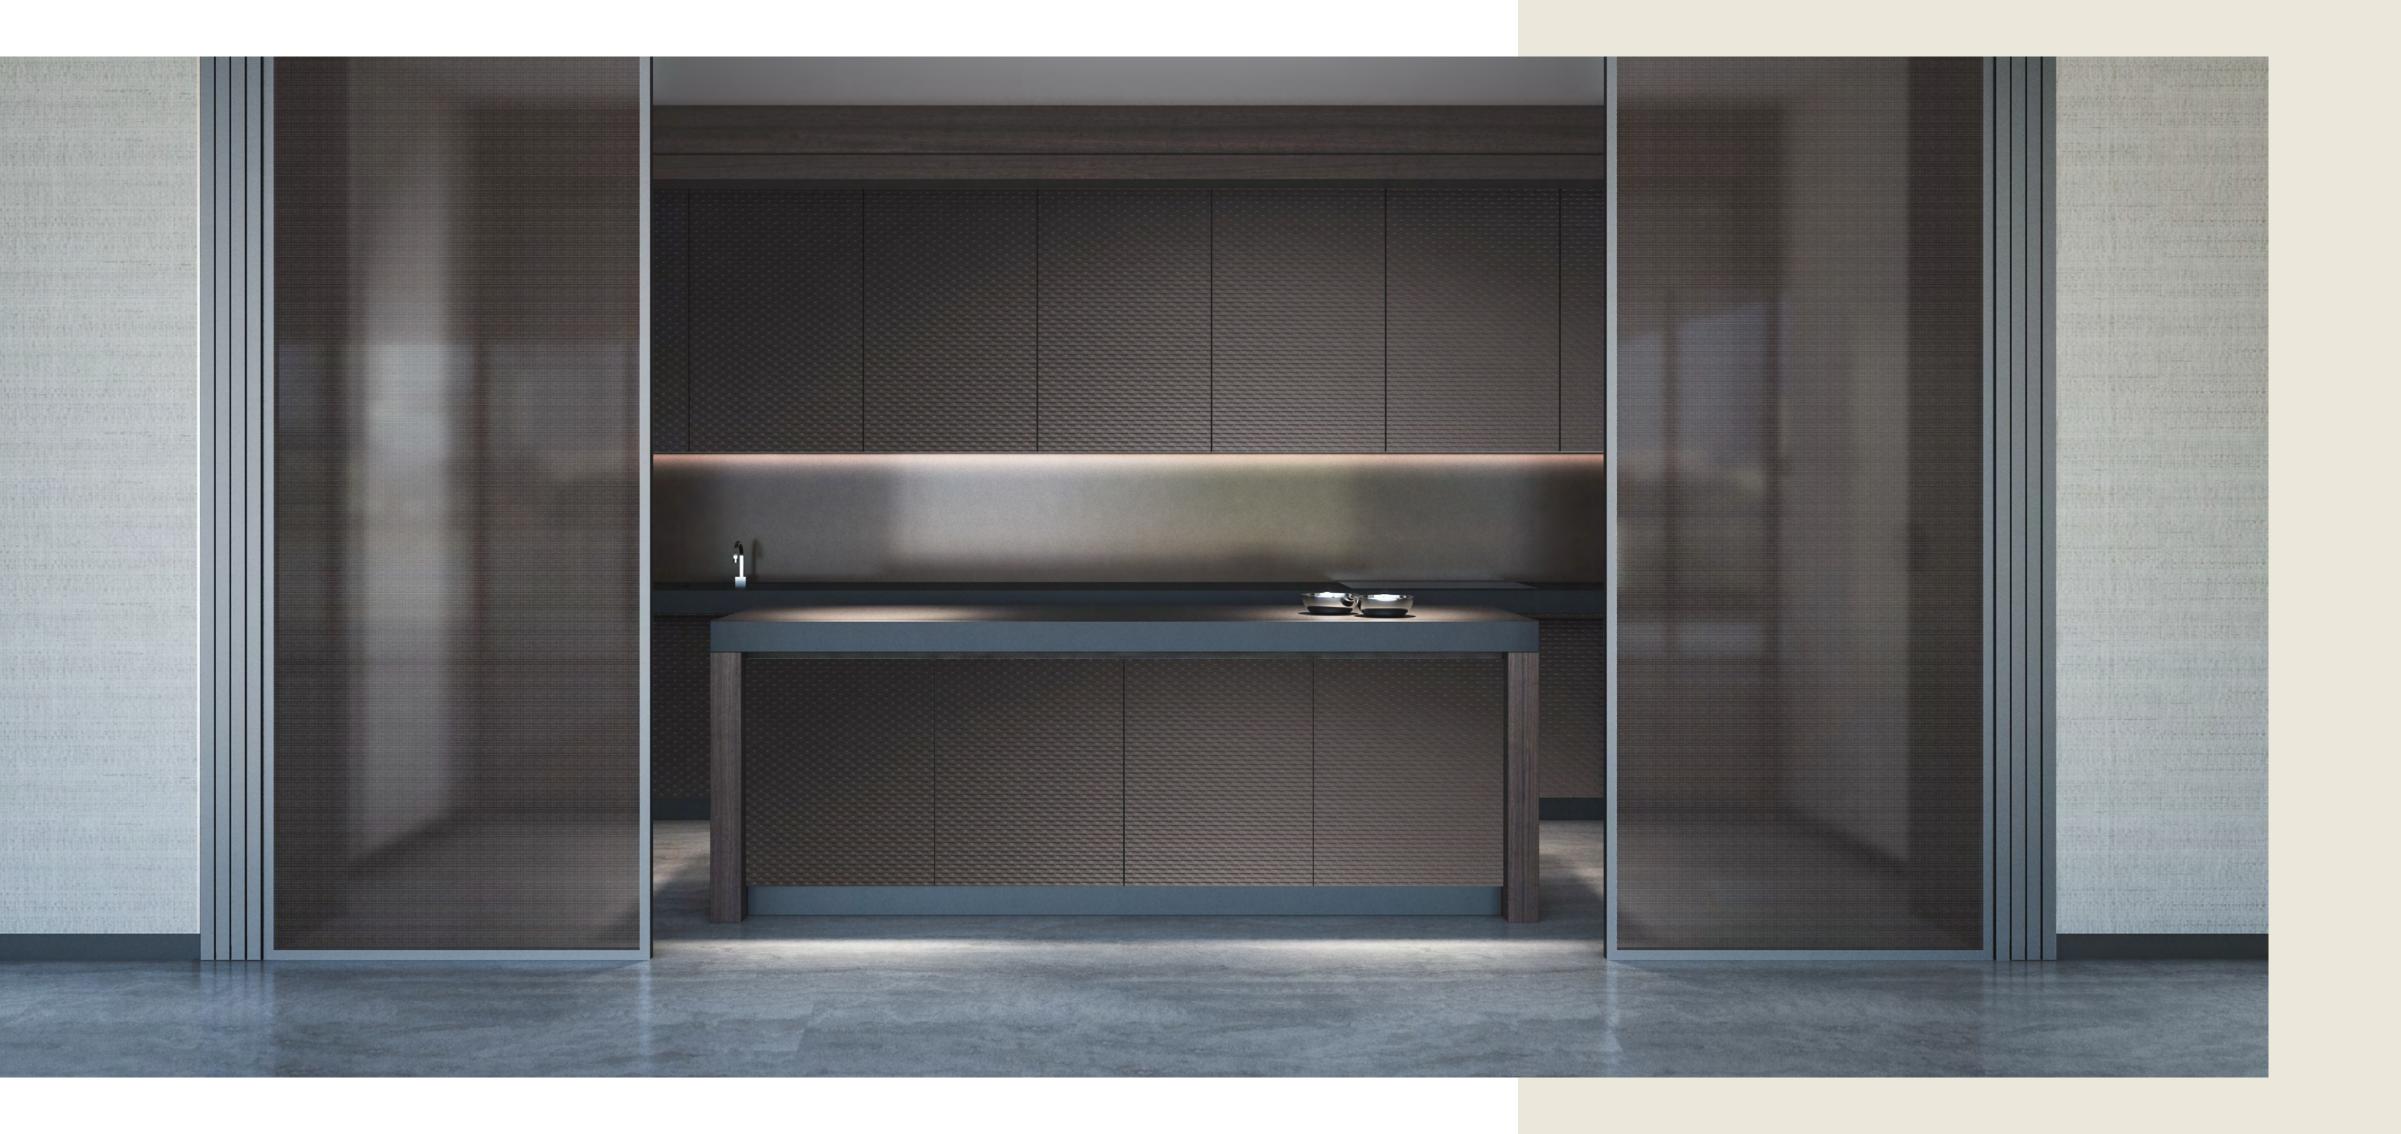

## Relax in a world of elegant sophistication

All living spaces and bedrooms contain highend fittings provided by Armani/Casa, including designed kitchens and bathrooms, wallpaper with metal profiles, metal skirting and spotlights. In addition, all owners may choose between a light and dark overall design palette for their furnishings.

### View luxury from a new perspective

Residences contain open display kitchens that feature joinery work and accessories from Armani/Casa's Checkers Collection for the light palette and Bridge Collection for the dark palette.

# The tone of status is deeply personal

Armani/Casa has carefully selected two exclusive design interior collections from which residence owners can choose.

The stronger appeal of the darker Bridge collection comes with an elegant combination of materials, with natural stone for the worktops, sukupira and oak wood for the structures and interiors, glass, lacquered or woven textured bronze for the doors, and lacquered technical fabrics for the facing.

For a lighter palette, the Checkers collection's subtle taste of traditional precious natural woods, exclusive lacquers and textured, multiline back-painted glass are combined with natural stone giving it a multidimensional effect.