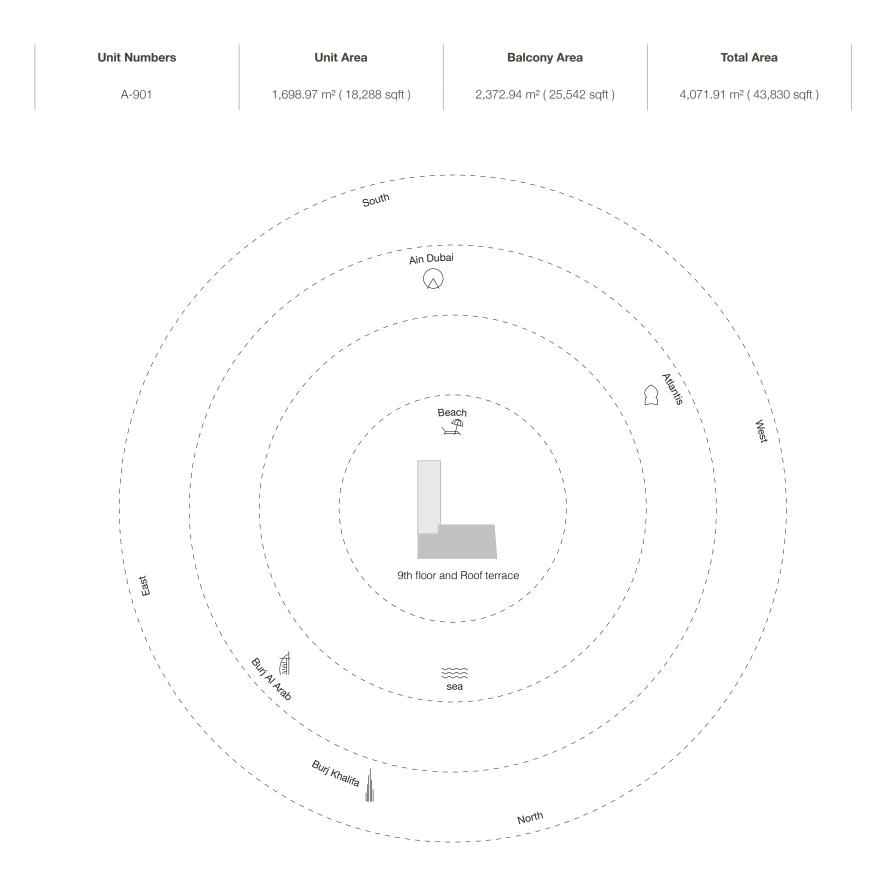

Presidential Suite

## Redefining ultra luxury at the Presidential Suites

Spread over two levels, the Presidential Suites at Armani Beach Residences at Palm Jumeirah feature ultra-luxurious mega roof terraces, as well as terraces and courtyards offering unfiltered views across the Arabian Gulf and the Dubai skyline.