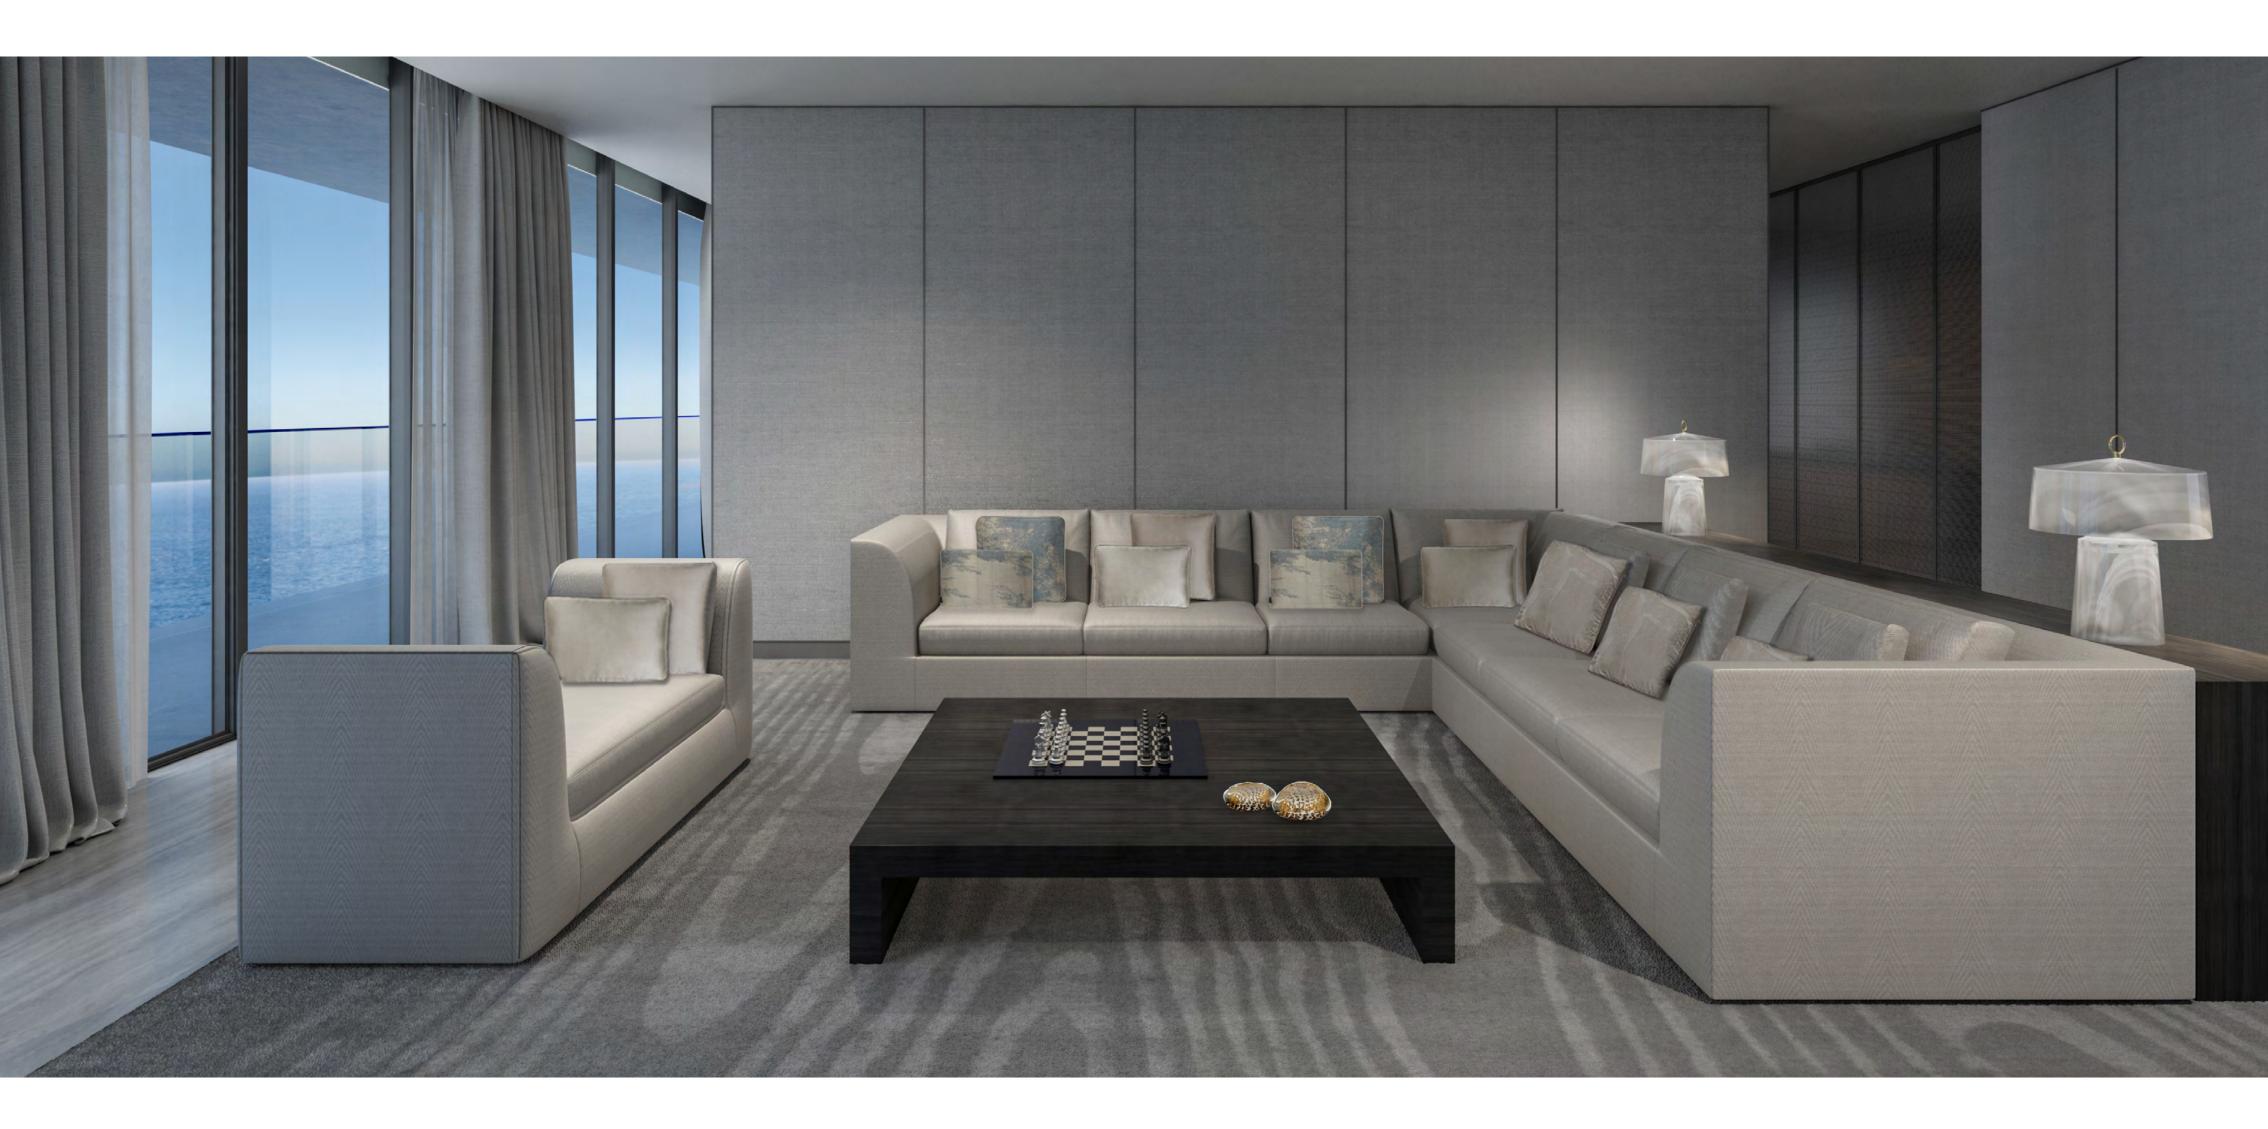

## Relax in a world of elegant sophistication

All living spaces and bedrooms contain highend fittings provided by Armani/Casa, including designed kitchens and bathrooms, wallpaper with metal profiles, metal skirting and spotlights. In addition, all owners may choose between a light and dark overall design palette for their furnishings.

# The tone of status is deeply personal

Armani/Casa has carefully selected two exclusive design interior collections from which residence owners can choose.

The stronger appeal of the darker Bridge collection comes with an elegant combination of materials, with natural stone for the worktops, sukupira and oak wood for the structures and interiors, glass, lacquered or woven textured bronze for the doors, and lacquered technical fabrics for the facing.

For a lighter palette, the Checkers collection's subtle taste of traditional precious natural woods, exclusive lacquers and textured, multiline back-painted glass are combined with natural stone giving it a multidimensional effect.