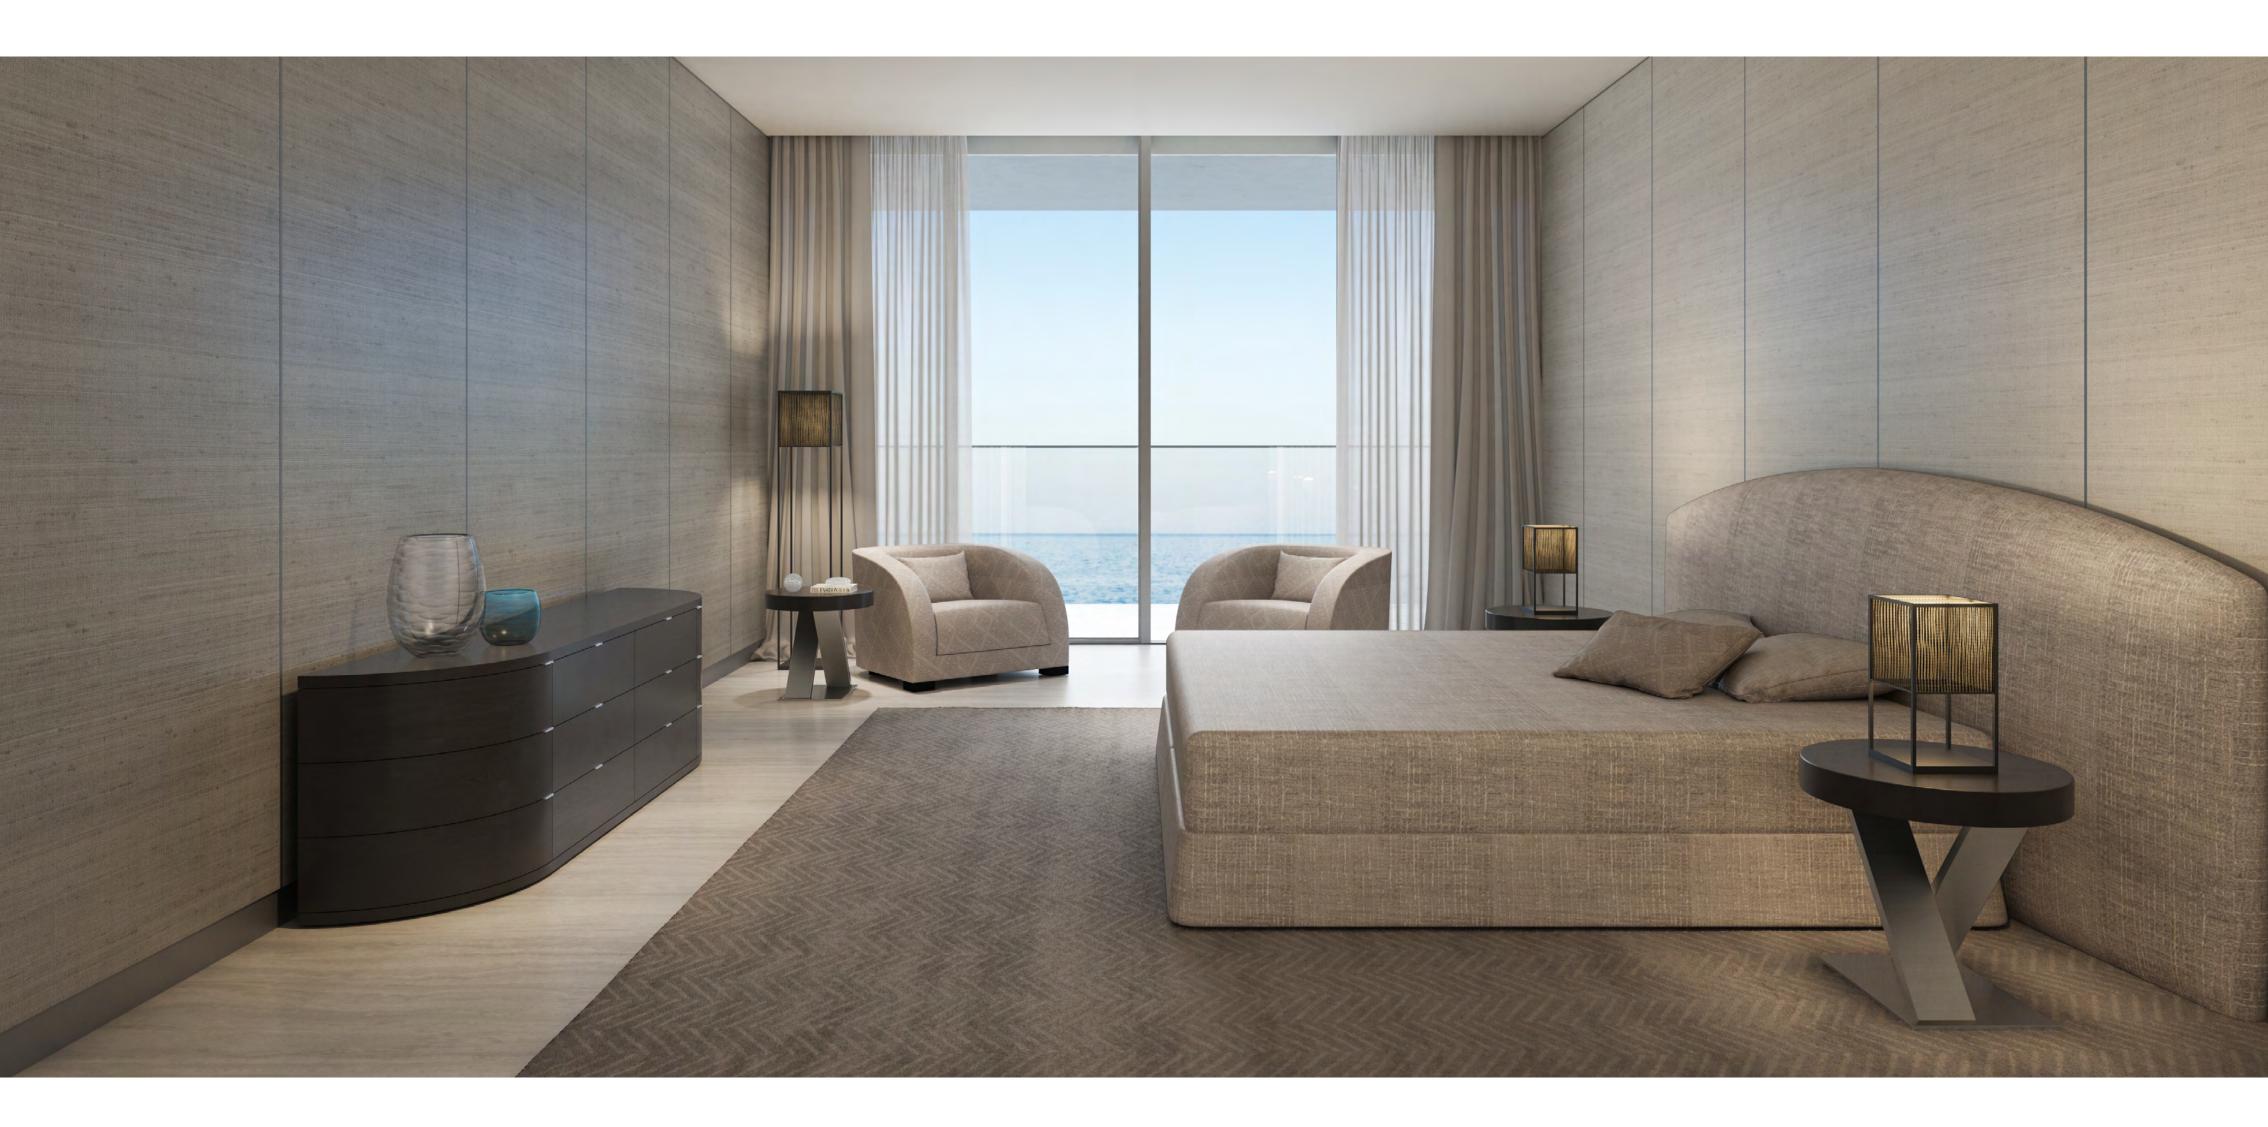

## Relax in a world of elegant sophistication

All living spaces and bedrooms contain highend fittings provided by Armani/Casa, including designed kitchens and bathrooms, wallpaper with metal profiles, metal skirting and spotlights. In addition, all owners may choose between a light and dark overall design palette for their furnishings.

## A warm and contemporary atmosphere

Bedrooms feature premium built-in closets and wardrobes, with most master bedrooms containing a walk-in closet.

The majority of residences feature a family area that acts as a transition to the bedrooms.