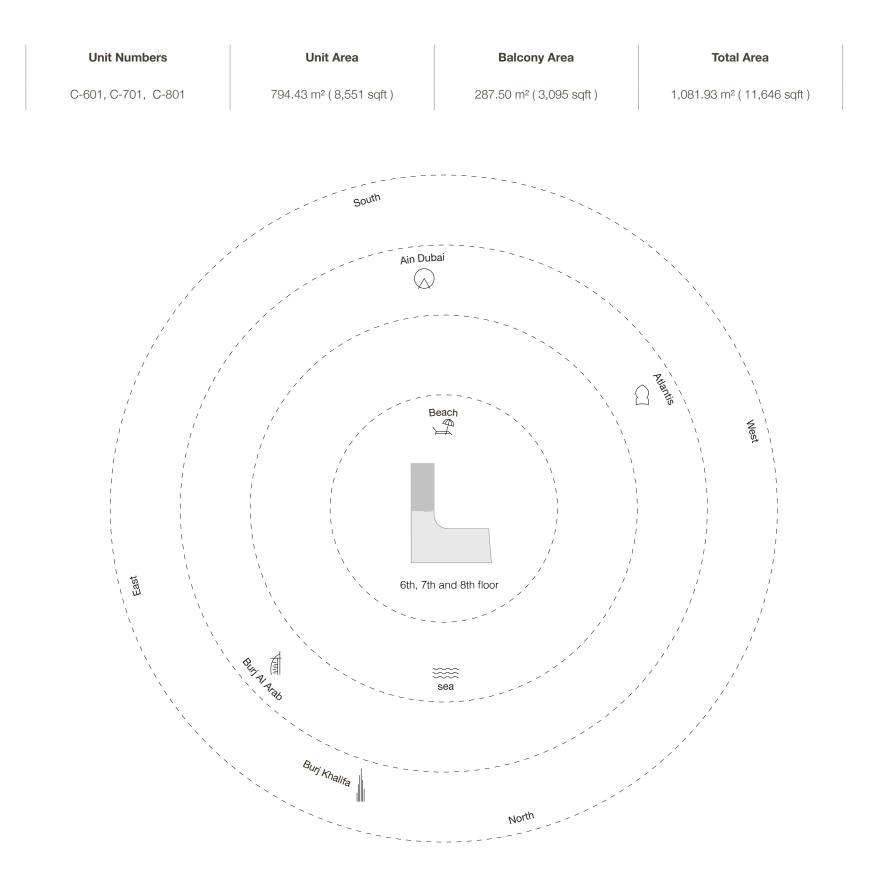

Type Penthouse 3 - Unit Plan

## Five Bedroom Type Penthouse 3 - Unit Plan





## Five Bedroom Type Penthouse 3 - Unit Details



1-Measurements are indicative 'finish to finish' in Metric & Imperial excluding construction tolerance. 2-Plot/unit dimensions may vary from brochure, and unit types/plans may exist as mirrored versions; 3-All images used are for illustrative purposes only. 4-Unless stated otherwise, all fittings and interior decorative items shown are for illustrative purposes only. 5-The developer reserves the right to make alterations, at its absolute discretion, without any liability whatsoever up to the final 'as built' status.





Five Bedroom Type Penthouse 4 - Unit Plan

## Five Bedroom Type Penthouse 4 - Unit Plan





## Five Bedroom Type Penthouse 4 - Unit Details



1-Measurements are indicative 'finish to finish' in Metric & Imperial excluding construction tolerance. 2-Plot/unit dimensions may vary from brochure, and unit types/plans may exist as mirrored versions; 3-All images used are for illustrative purposes only. 4-Unless stated otherwise, all fittings and interior decorative items shown are for illustrative purposes only. 5-The developer reserves the right to make alterations, at its absolute discretion, without any liability whatsoever up to the final 'as built' status.





Presidential Suite



## Redefining ultra luxury at the Presidential Suites

Spread over two levels, the Presidential Suites at Armani Beach Residences at Palm Jumeirah feature ultra-luxurious mega roof terraces, as well as terraces and courtyards offering unfiltered vie