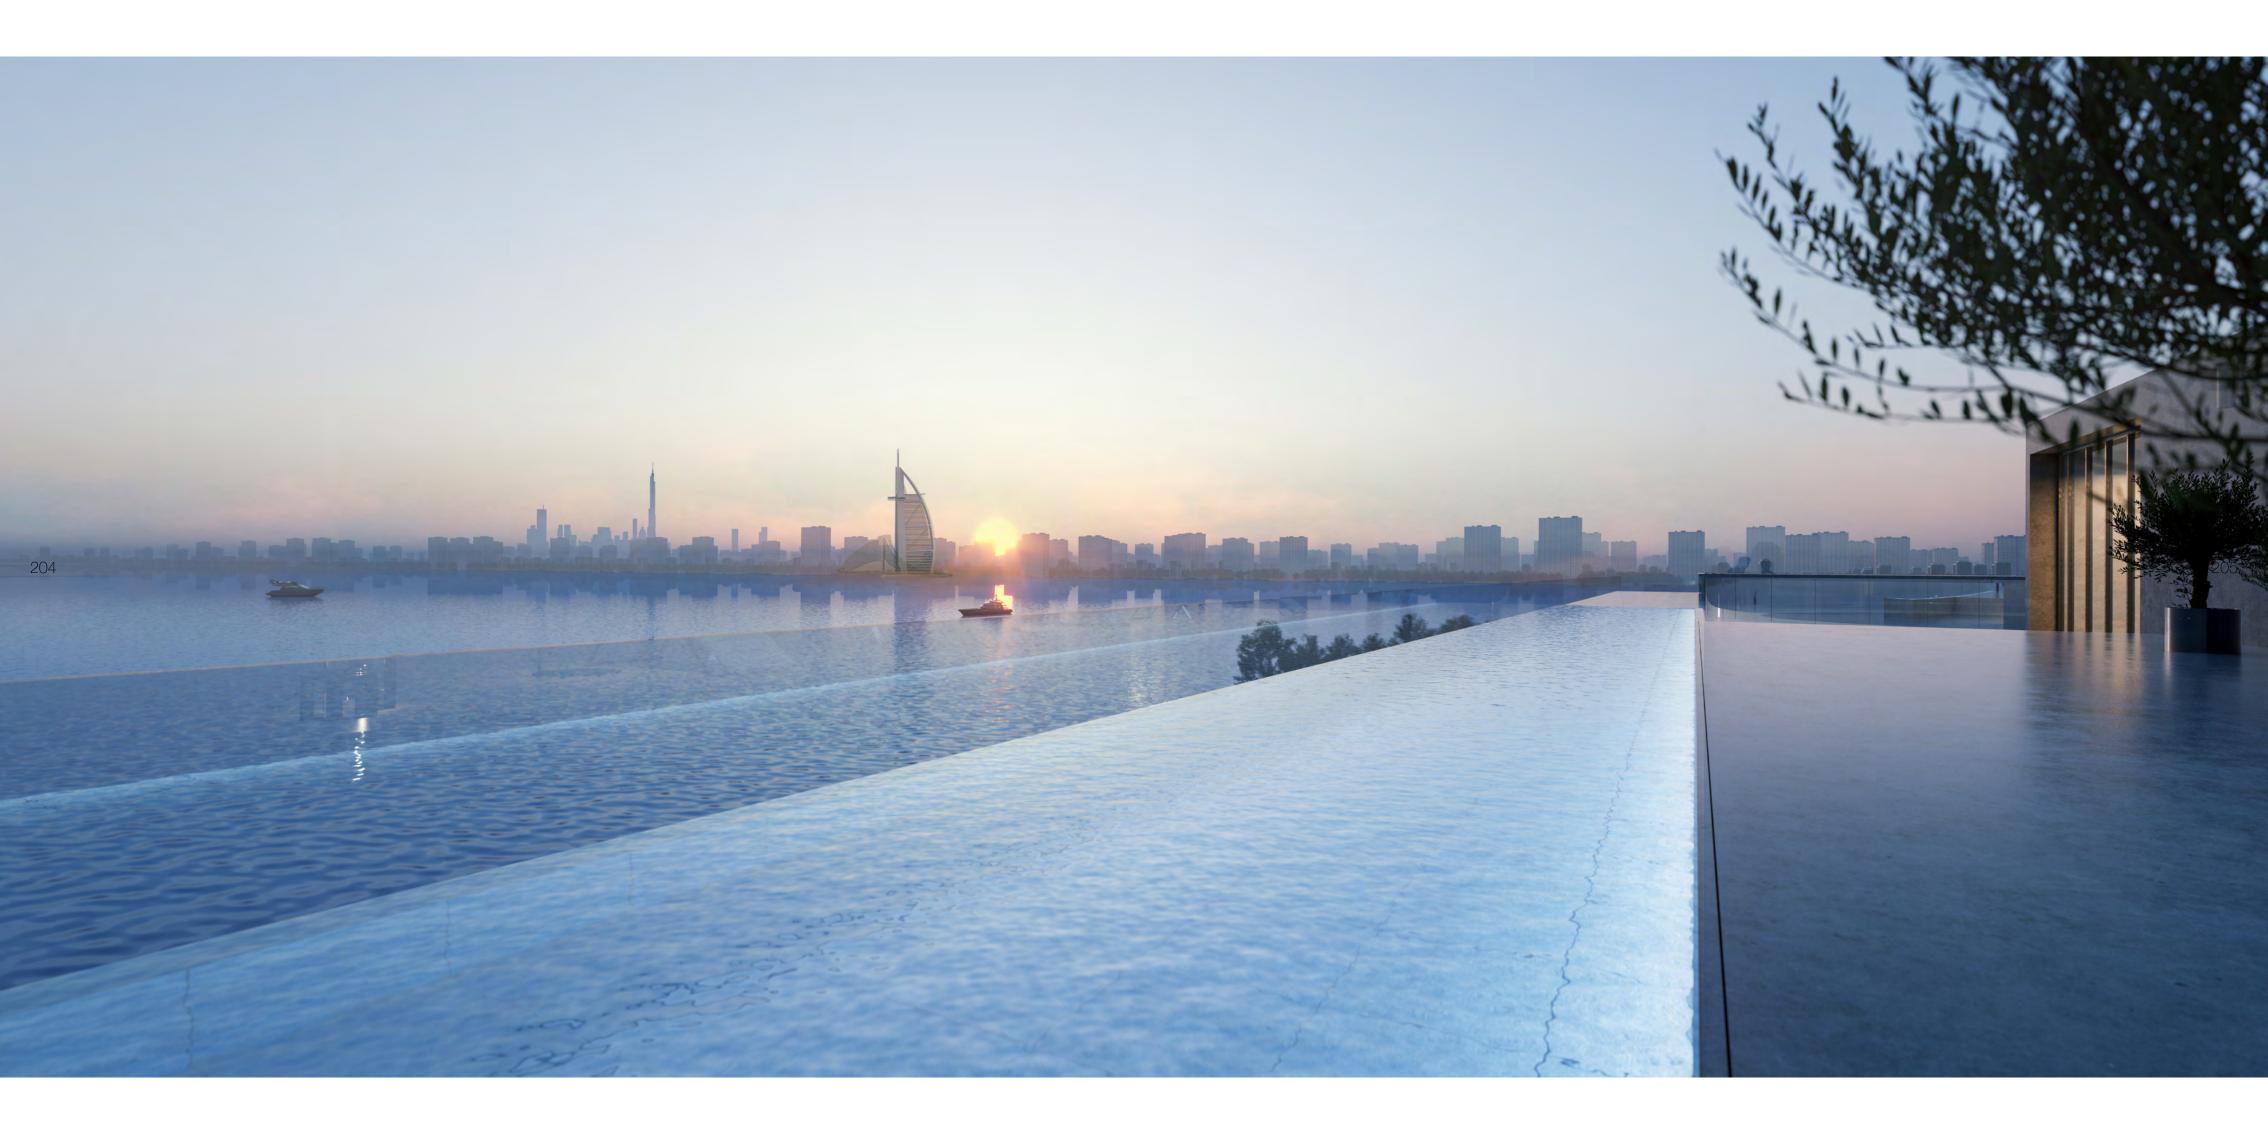

Enjoying sweeping, panoramic views of the Arabian Gulf as well as Dubai's famed skyline, Armani Beach Residences at Palm Jumeirah is designed to achieve harmony between architecture, the surrounding seascape and the senses.

The magnificent elevated entry experience sets the tone, providing residents with extravagant ocean views from a range of angles. Throughout the building, the interplay of light and shadow amplifies a series of stylish design elements, including the overhanging arch and the many water features and pools.

## Luxury from any point of view

An exclusive vantage point along the outer breakwater of The Palm Jumeirah gives every floor-to-ceiling window and door at Armani Beach Residences an enviable view.

Enjoy wide-eyed vistas of the Gulf's crystalline shimmering waters to breathtaking views overlooking The Palm Jumeirah to Dubai Harbour and Marina.

Turn northwards towards the Burj Al Arab and gaze across the World Islands to the visionary skyline of Dubai and its monumental Burj Khalifa.