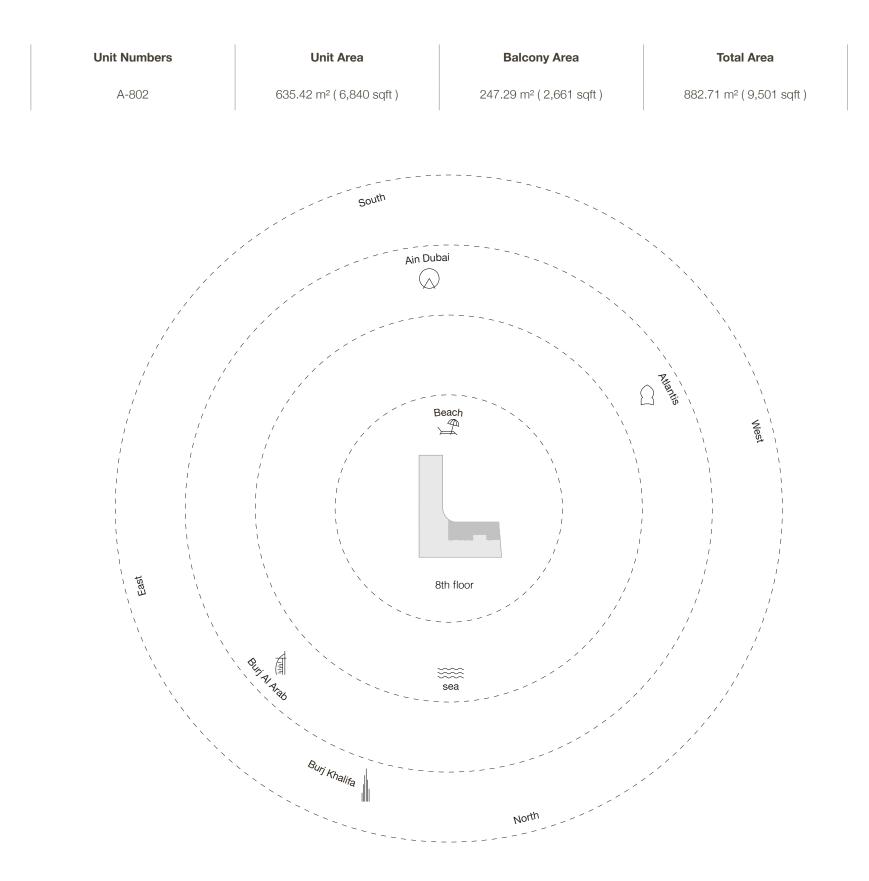

## Luxury from any point of view

An exclusive vantage point along the outer breakwater of The Palm Jumeirah gives every floor-to-ceiling window and door at Armani Beach Residences an enviable view.

Enjoy wide-eyed vistas of the Gulf's crystalline shimmering waters to breathtaking views overlooking The Palm Jumeirah to Dubai Harbour and Marina.

Turn northwards towards the Burj Al Arab and gaze across the World Islands to the visionary skyline of Dubai and its monumental Burj Khalifa.