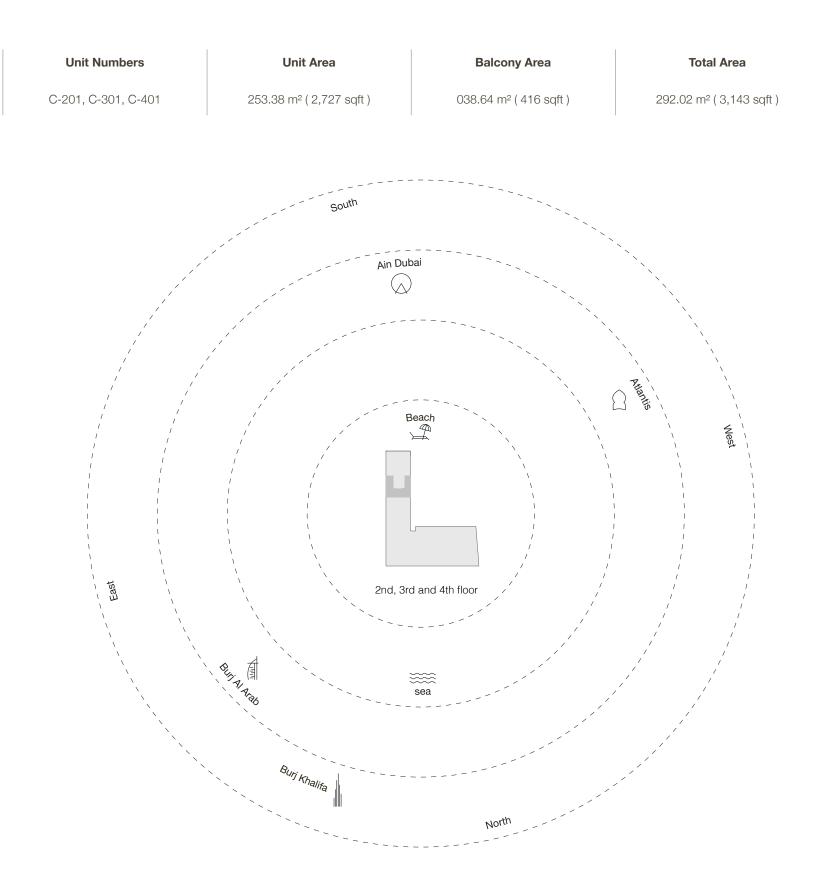

e luxury with two bedrooms

Designed with style and featuring the finest, tasteful finishings, these two-bedroom residences make a statement that suggests status.

Beautifully arranged, ample living spaces invite lazy weekends taking the views with a partner, or sharing well-earned evenings with friends as the sun sets over the ocean.

Add a touch of your own taste to the décor with a choice of furnishings included with the purchase of every unit.

All two-bedroom residences come with a €25,000 certificate for Armani/Casa furniture.







#### Two Bedroom Type A - Unit Details



#### Two Bedroom Type B - Floor Plan



#### Two Bedroom Type B - Unit Details





#### Two Bedroom Type C - Unit Details





#### Two Bedroom Type D - Unit Details





#### Two Bedroom Type E - Unit Details



#### Two Bedroom Type F - Floor Plan



#### Two Bedroom Type F - Unit Details





#### Two Bedroom Type G - Unit Details



1-Measurements are indicative 'finish to finish' in Metric & Imperial excluding construction tolerance. 2-Plot/unit dimensions may vary from brochure, and unit types/plans may exist as mirrored versions; 3-All images used are for illustrative purposes only. 4-Unless stated otherwise, all fittings and interior decorative items shown are for illustrative purposes only. 5-The developer reserves the right to make alterations, at its absolute discretion, without any liability whatsoever up to the final 'as built' status. 63



#### Two Bedroom Type H - Unit Details



1-Measurements are indicative 'finish to finish' in Metric & Imperial excluding construction tolerance