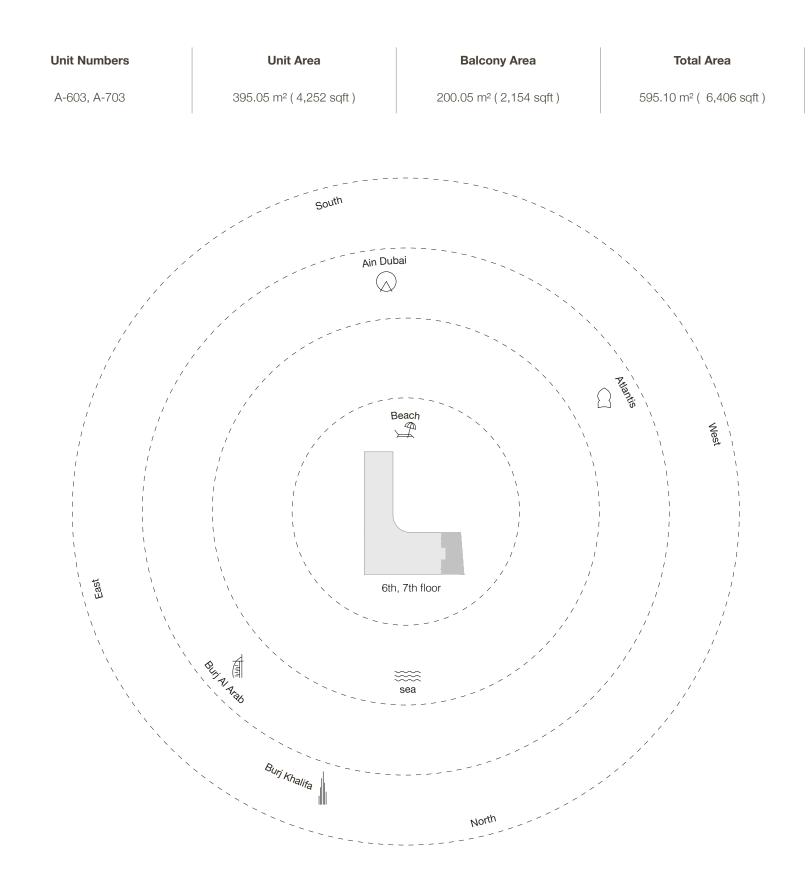

#### Two Bedroom Type A - Unit Details

## Luxury from any point of view

An exclusive vantage point along the outer breakwater of The Palm Jumeirah gives every floor-to-ceiling window and door at Armani Beach Residences an enviable view.

Enjoy wide-eyed vistas of the Gulf's crystalline shimmering waters to breathtaking views overlooking The Palm Jumeirah to Dubai Harbour and Marina.

Turn northwards towards the Burj Al Arab and gaze across the World Islands to the visionary skyline of Dubai and its monumental Burj Khalifa.