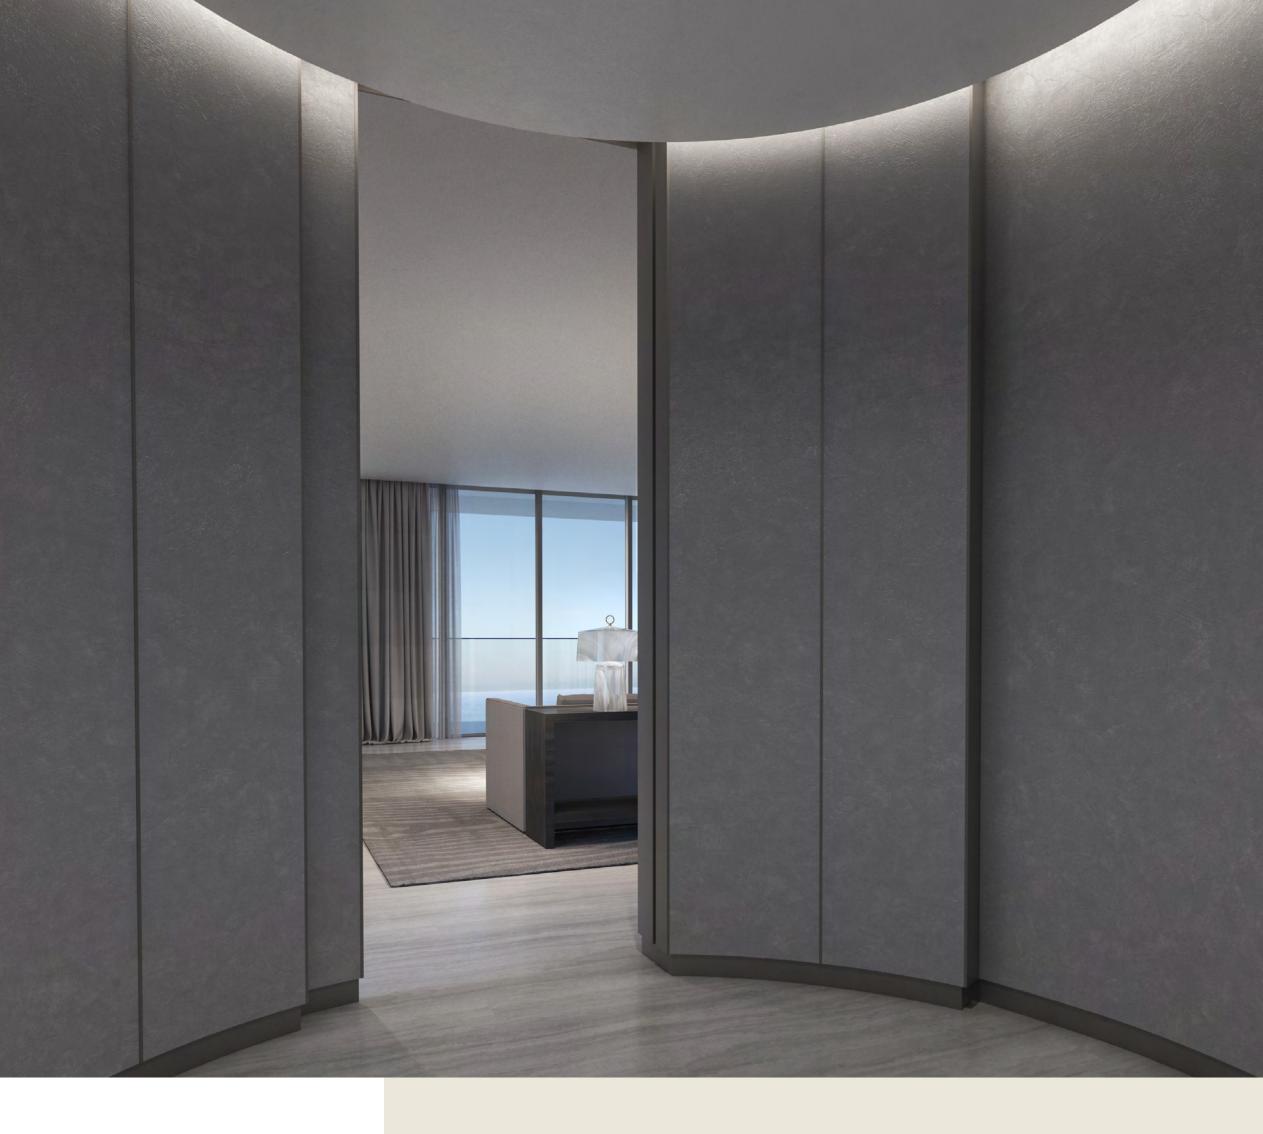

The magnificent elevated entry experience sets the tone, providing residents with extravagant ocean views from a range of angles. Throughout the building, the interplay of light and shadow amplifies a series of stylish design elements, including the overhanging arch and the many water features and pools.

The residences contain a circular or linear foyer, a signature Armani concept, which acts as a transition between the public area and the private space of the apartment and generously proportioned heights, reaching at least 3 metres for living areas.