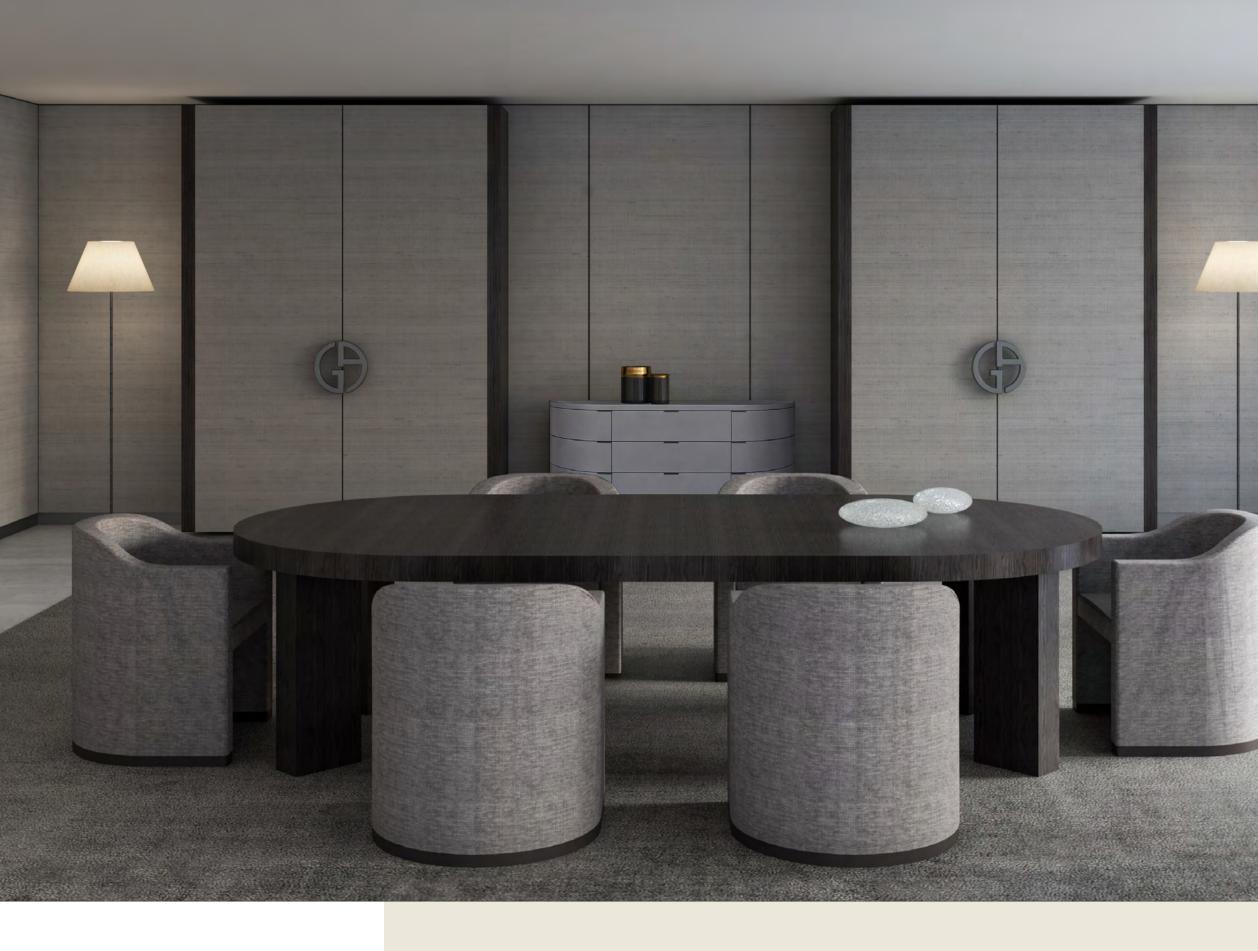

## Relax in a world of elegant sophistication

All living spaces and bedrooms contain highend fittings provided by Armani/Casa, including designed kitchens and bathrooms, wallpaper with metal profiles, metal skirting and spotlights. In addition, all owners may choose between a light and dark overall design palette for their furnishings.

# The tone of status is deeply personal

Armani/Casa has carefully selected two exclusive design interior collections from which residence owners can choose.

The stronger appeal of the darker Bridge collection comes with an elegant combination of materials, with natural stone for the worktops, sukupira and oak wood for the structures and interiors, glass, lacquered or woven textured bronze for the doors, and lacquered technical fabrics for the facing.