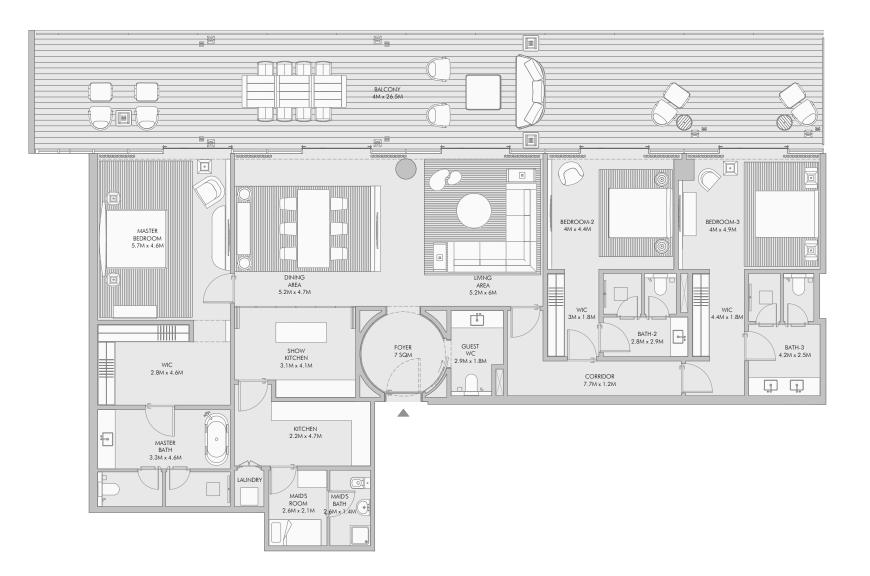

This has been achieved by providing a wide range of configurations, including two-, threeand four-bedroom residences, all of which offer unrestrained access to the exterior view.

These exquisite homes offer new definition of ultra-luxury, combining high-end fixtures and fittings provided by Armani/Casa, with a wide range of smart home functions, all contained within an exceptionally designed living space.

# Regal luxury with four bedrooms

This luxurious retreat offers every guest stunning ocean views, top-of-the-line amenities, and a lifestyle of pure indulgence.

The double-sized gourmet kitchen is a chef's dream, equipped with the latest appliances and finishes.

Each exquisitely fitted bedroom has its own en suite bathroom and private balcony. But the real luxury lies outdoors where a private pool overlooks the sandy beach and resort-style amenities.

All four-bedroom residences come with a €50,000 certificate for Armani/Casa furniture.