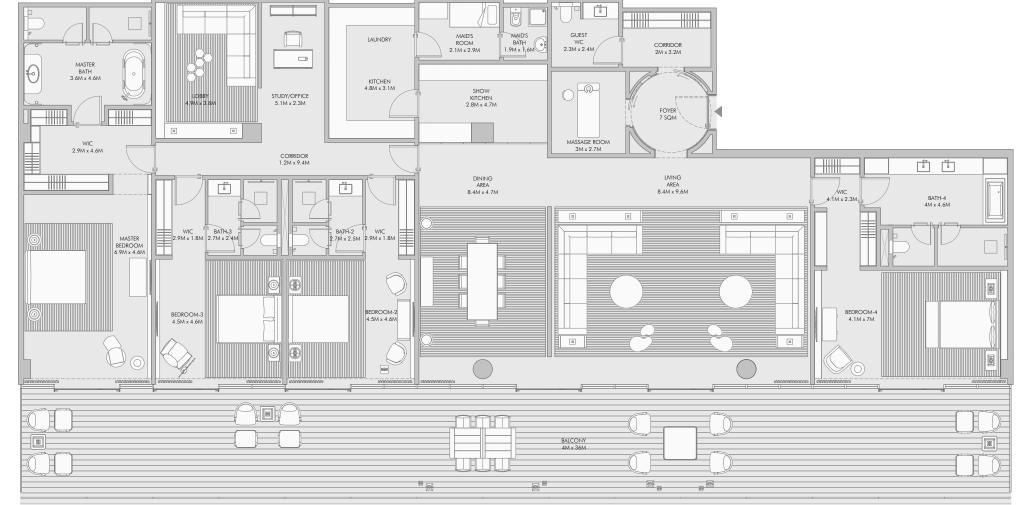

# Regal luxury with four bedrooms

This luxurious retreat offers every guest stunning ocean views, top-of-the-line amenities, and a lifestyle of pure indulgence.

The double-sized gourmet kitchen is a chef's dream, equipped with the latest appliances and finishes.

Each exquisitely fitted bedroom has its own en suite bathroom and private balcony. But the real luxury lies outdoors where a private pool overlooks the sandy beach and resort-style amenities.

All four-bedroom residences come with a €50,000 certificate for Armani/Casa furniture.