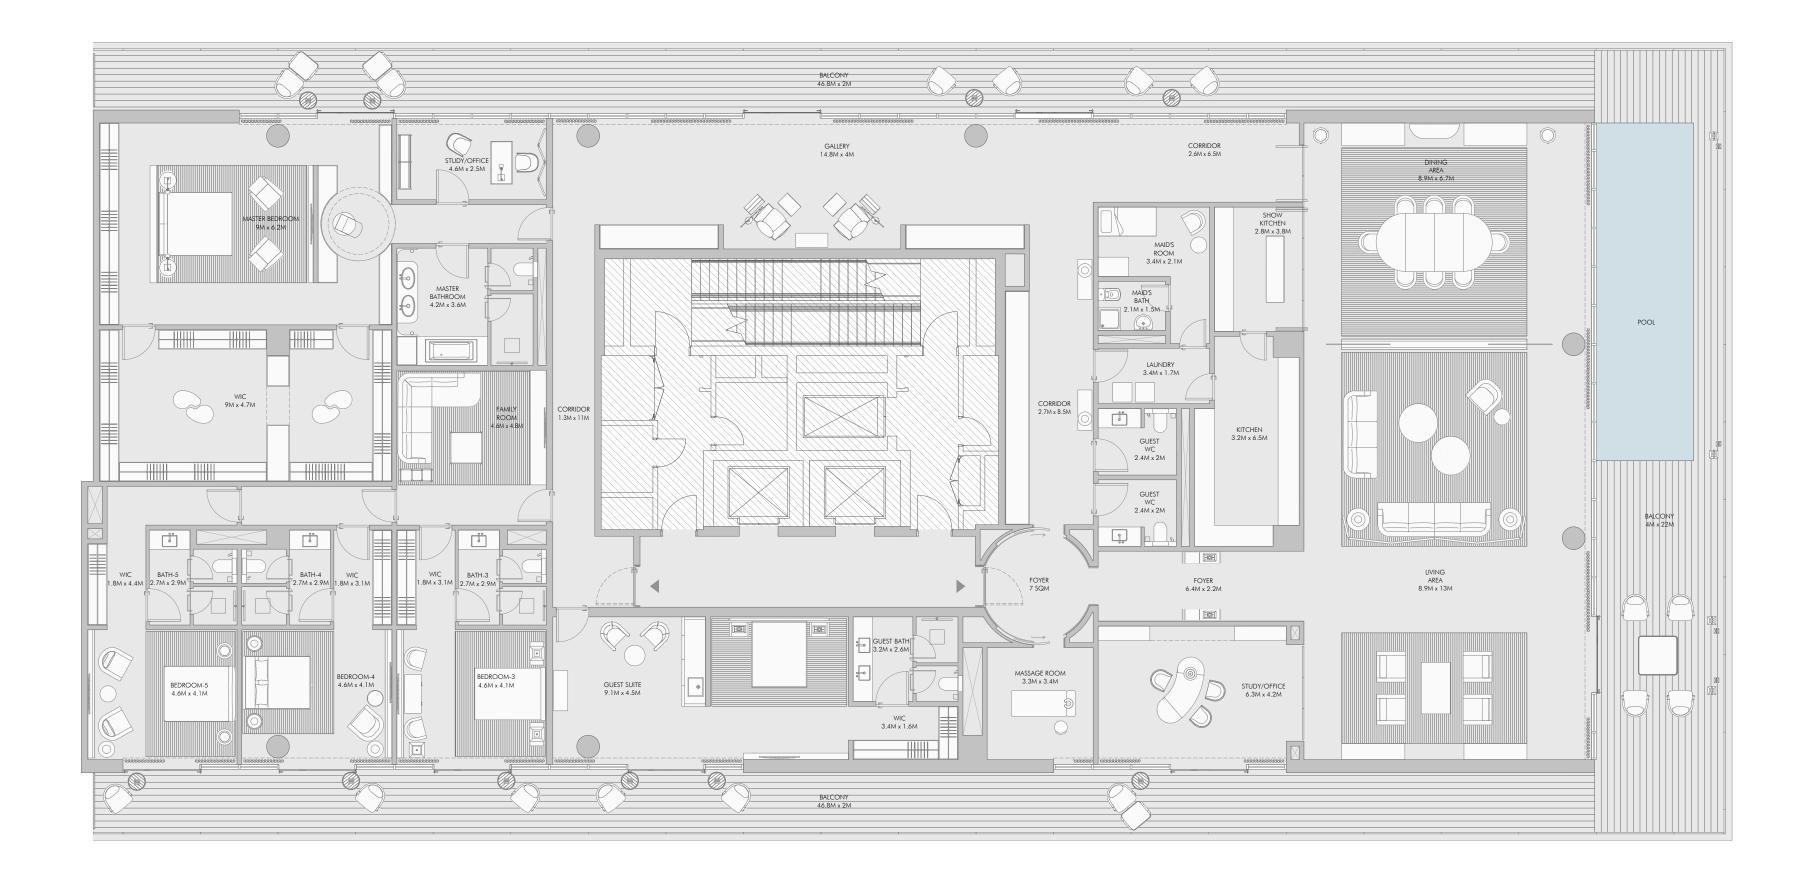

### Refined living at Palm Jumeirah

Every sumptuously appointed home at Armani Beach Residences at Palm Jumeirah is defined by a desire to bring the extravagant ocean and skyline views into the interior.

This has been achieved by providing a wide range of configurations, including two-, threeand four-bedroom residences, all of which offer unrestrained access to the exterior view.

These exquisite homes offer new definition of ultra-luxury, combining high-end fixtures and fittings provided by Armani/Casa, with a wide range of smart home functions, all contained within an exceptionally designed living space.