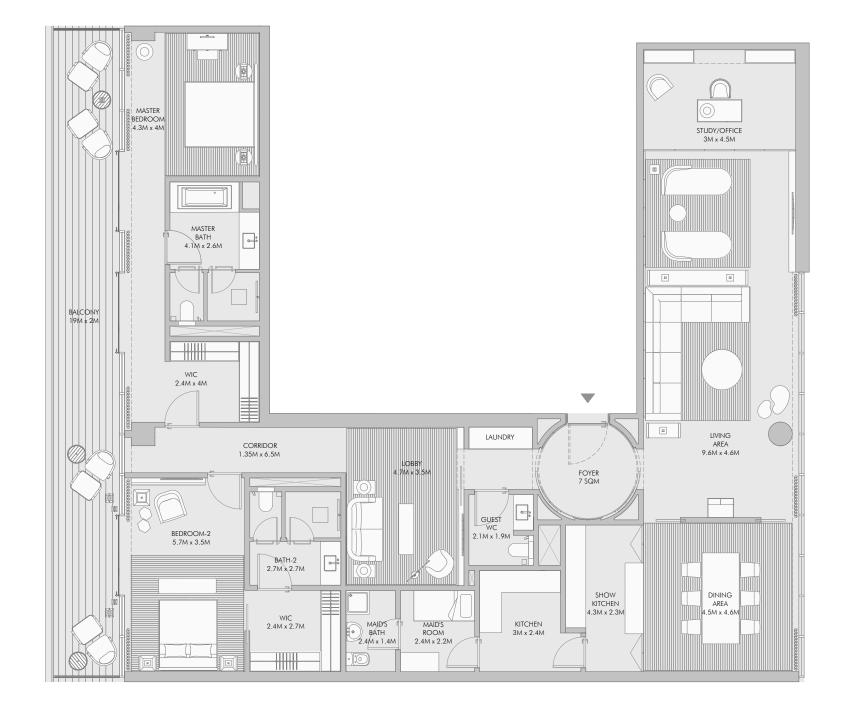

# Ultimate luxury with five bedrooms

Enter a world of elegance and sophistication at the five-bedroom residences at Armani Beach Residences at Palm Jumeirah.

Each impeccably appointed residence affords premium views of the sea, the sky and Dubai's astonishing cityscape, which can be enjoyed from the comfort of extended terraces. Owners may choose existing specifications for the interiors or enjoy the opportunity to create a bespoke interior scheme in partnership with Armani/Casa.

All five-bedroom residences feature generously proportioned living spaces, an extensive family area that acts as a transition to the bedrooms and five parking spaces.

All five-bedroom residences come with a €60,000 certificate for Armani/Casa furniture.

#### Five Bedroom Type A - Unit Details

1-Measurements are indicative 'finish to finish' in Metric & Imperial excluding construction tolerance. 2-Plot/unit dimensions may vary from brochure, and unit types/plans may exist as mirrored versions; 3-All images used are for illustrative purposes only. 4-Unless stated otherwise, all fittings and interior decorative items shown are for illustrative purposes only. 5-The developer reserves the right to make alterations, at its absolute discretion, without any liability whatsoever up to the final 'as built' status.