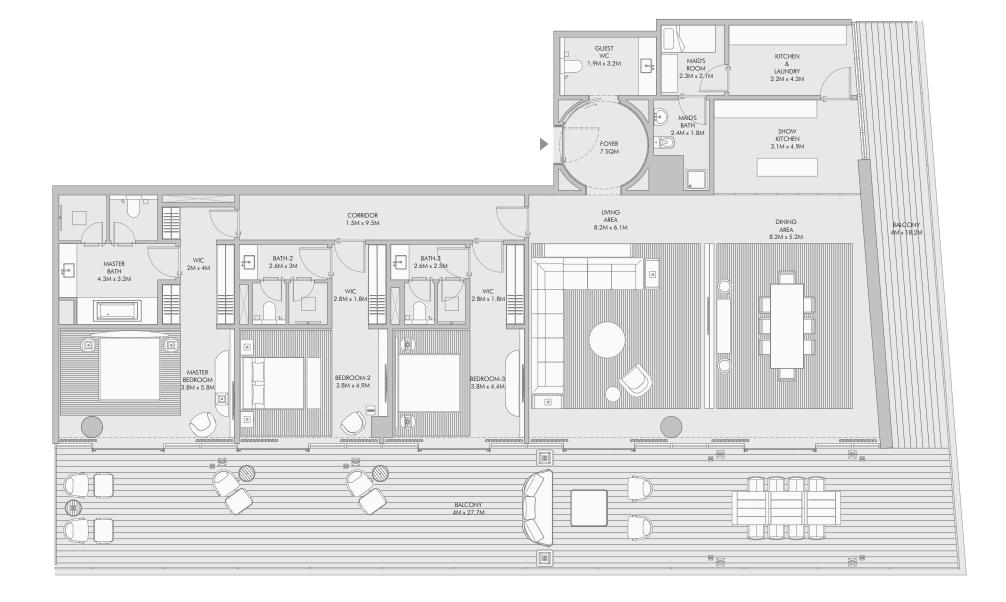

ee bedroom residences



# Stately luxury with three bedrooms

There are few three-bedroom homes in Dubai that offer the level of comfort and style you can expect at Armani Beach Residences.

Step inside and be greeted by an expansive living area with floor-to-ceiling windows and sanctuaries of comfort that showcase breathtaking ocean panoramas.

Every detail is designed to pamper and delight as a sprawling terrace provides ample space for entertaining guests or simply relaxing under the sun.

All three-bedroom residences come with a €35,000 certificate for Armani/Casa furniture.





## Three Bedroom Type A - Floor Plan



## Three Bedroom Type A - Unit Details





## Three Bedroom Type B - Unit Details



## Three Bedroom Type C - Floor Plan



## Three Bedroom Type C - Unit Details





## Three Bedroom Type D - Unit Details



## Three Bedroom Type E - Floor Plan



## Three Bedroom Type E - Unit Details





#### Three Bedroom Type F - Unit Details



BALCON Ü BATH-2 3.6M x 2.5M/ WIC 1.8M x 2.6M BEDROOM-3 4.5M x 3.5M LOBBY 5M x 3.7M 36.4M x 1.8 GUEST WC 2.2M x 3M MAID'S ROOM 2M x 2.5M KITCHEN 2.7M x 3.9M MAID'S BATH SHOW KITCHEN 2.9M x 4M / FOYER 7 SQM LAUNDRY 1.8M x 1.6M DINING AREA 8M x 4.4M LIVING AREA 8M x 6.9M BALCONY 4M x 12.1M

90

## Three Bedroom Type G - Unit Details



Three Bedroom Type H - Floor Plan



## Three Bedroom Type H - Unit Details



1-Measurements are indicative 'finish to finish' in Metric & Imperial excluding construction tolerance. 2-Plot/unit dimensions may vary from brochure, and unit types/plans may exist as mirrored versions; 3-All imag