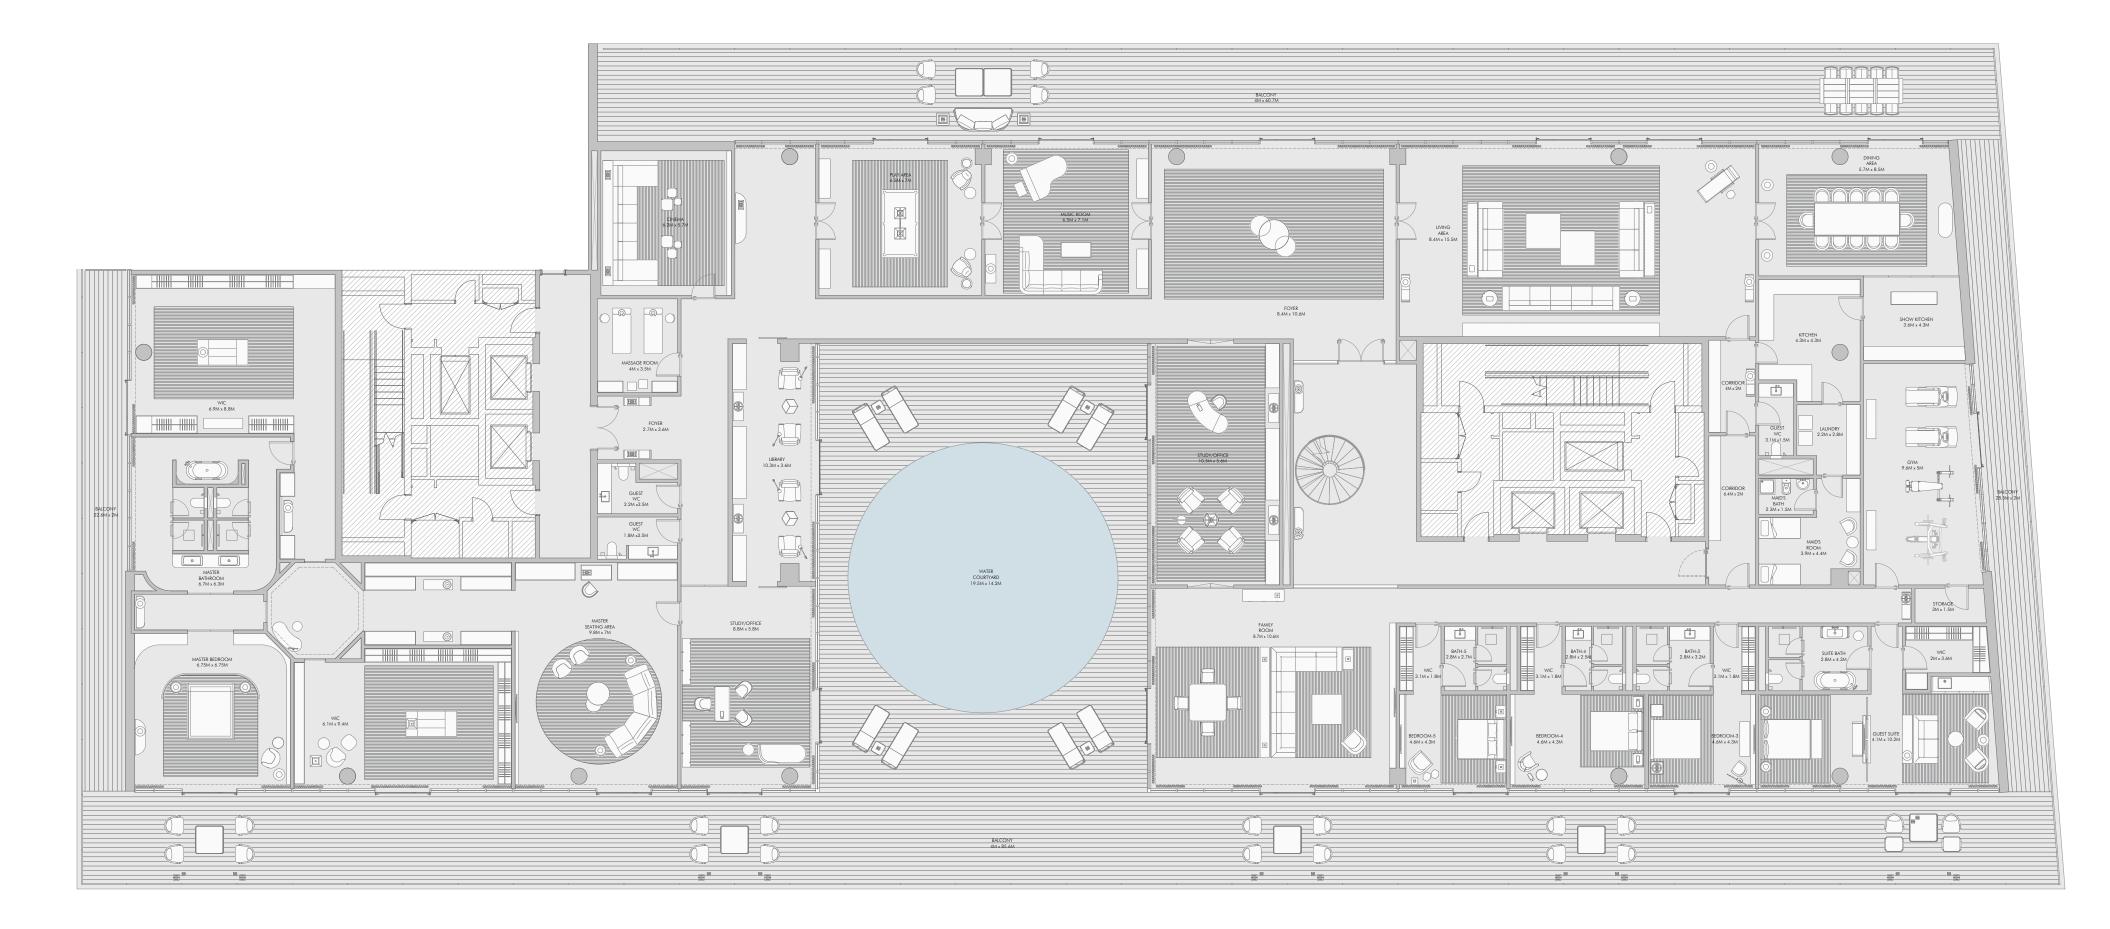

Presidential Suite

## Redefining ultra luxury at the Presidential Suites

Spread over two levels, the Presidential Suites at Armani Beach Residences at Palm Jumeirah feature ultra-luxurious mega roof terraces, as well as terraces and courtyards offering unfiltered views across the Arabian Gulf and the Dubai skyline.

Each Presidential Suite contains a large pool, as well as a children's pool/jacuzzi, while a key feature is a contemplative courtyard space designed by Tadao Ando that includes a reflective water feature and access to the open sky. Owners may choose existing specifications for the interiors or enjoy the opportunity to create a bespoke interior scheme in partnership with Armani/Casa.

The Presidential Suites also features unique internal typologies, including gyms, libraries, a study, a cinema, entertainment spaces and kitchens, as well as a private lounge on the parking level with space for seven vehicles.