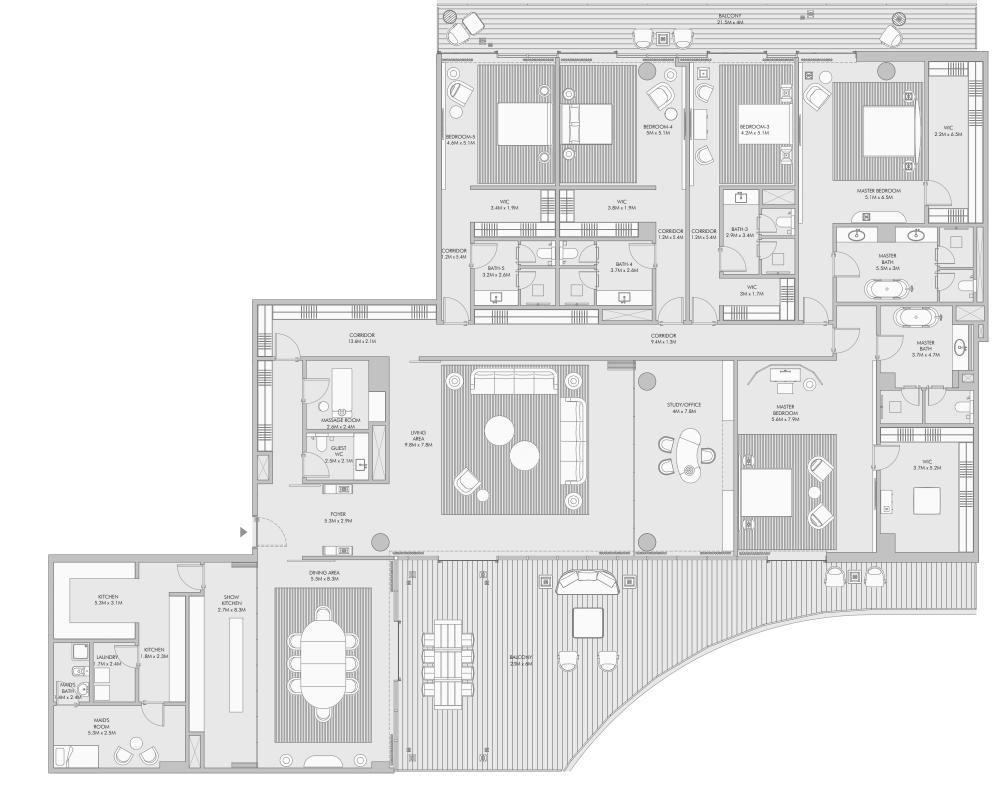

# Ultimate luxury with five bedrooms

Enter a world of elegance and sophistication at the five-bedroom residences at Armani Beach Residences at Palm Jumeirah.

Each impeccably appointed residence affords premium views of the sea, the sky and Dubai's astonishing cityscape, which can be enjoyed from the comfort of extended terraces. Owners may choose existing specifications for the interiors or enjoy the opportunity to create a bespoke interior scheme in partnership with Armani/Casa.

All five-bedroom residences feature generously proportioned living spaces, an extensive family area that acts as a transition to the bedrooms and five parking spaces.

All five-bedroom residences come with a €60,000 certificate for Armani/Casa furniture.