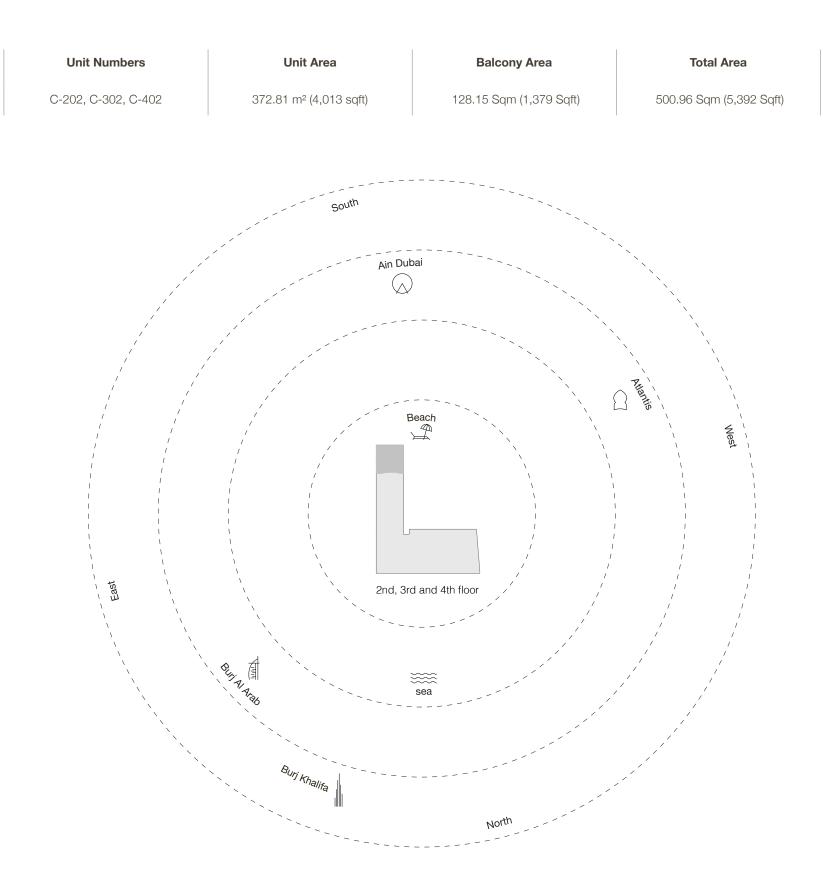

## Luxury from any point of view

An exclusive vantage point along the outer breakwater of The Palm Jumeirah gives every floor-to-ceiling window and door at Armani Beach Residences an enviable view.

Enjoy wide-eyed vistas of the Gulf's crystalline shimmering waters to breathtaking views overlooking The Palm Jumeirah to Dubai Harbour and Marina.

Turn northwards towards the Burj Al Arab and gaze across the World Islands to the visionary skyline of Dubai and its monumental Burj Khalifa.

🔺 North