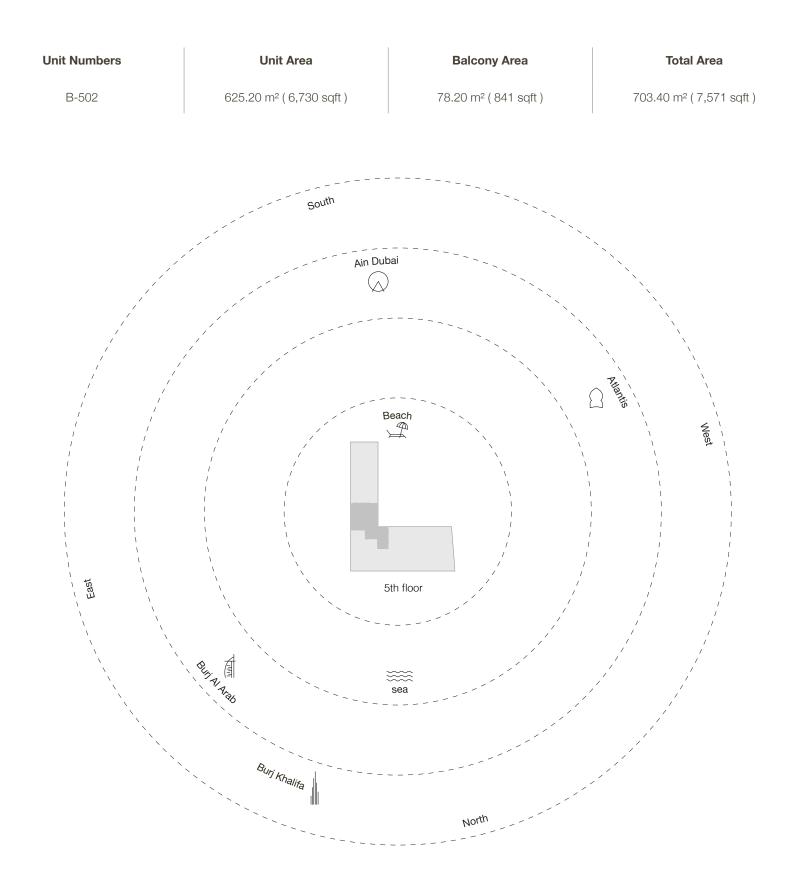

#### Five Bedroom Type A - Unit Details

1-Measurements are indicative 'finish to finish' in Metric & Imperial excluding construction tolerance. 2-Plot/unit dimensions may vary from brochure, and unit types/plans may exist as mirrored versions; 3-All images used are for illustrative purposes only. 4-Unless stated otherwise, all fittings and interior decorative items shown are for illustrative purposes only. 5-The developer reserves the right to make alterations, at its absolute discretion, without any liability whatsoever up to the final 'as built' status.

🔺 North