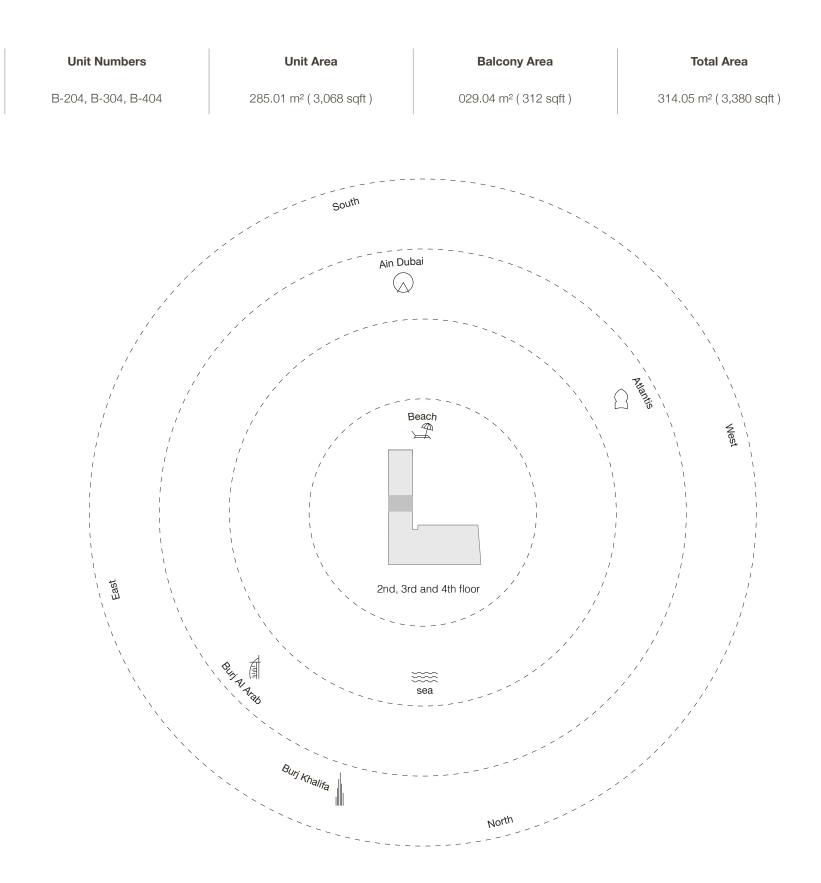

## Luxury from any point of view

An exclusive vantage point along the outer breakwater of The Palm Jumeirah gives every floor-to-ceiling window and door at Armani Beach Residences an enviable view.

Enjoy wide-eyed vistas of the Gulf's crystalline shimmering waters to breathtaking views overlooking The Palm Jumeirah to Dubai Harbour and Marina.

Turn northwards towards the Burj Al Arab and gaze across the World Islands to the visionary skyline of Dubai and its monumental Burj Khalifa.

### Refined living at Palm Jumeirah

Every sumptuously appointed home at Armani Beach Residences at Palm Jumeirah is defined by a desire to bring the extravagant ocean and skyline views into the interior.