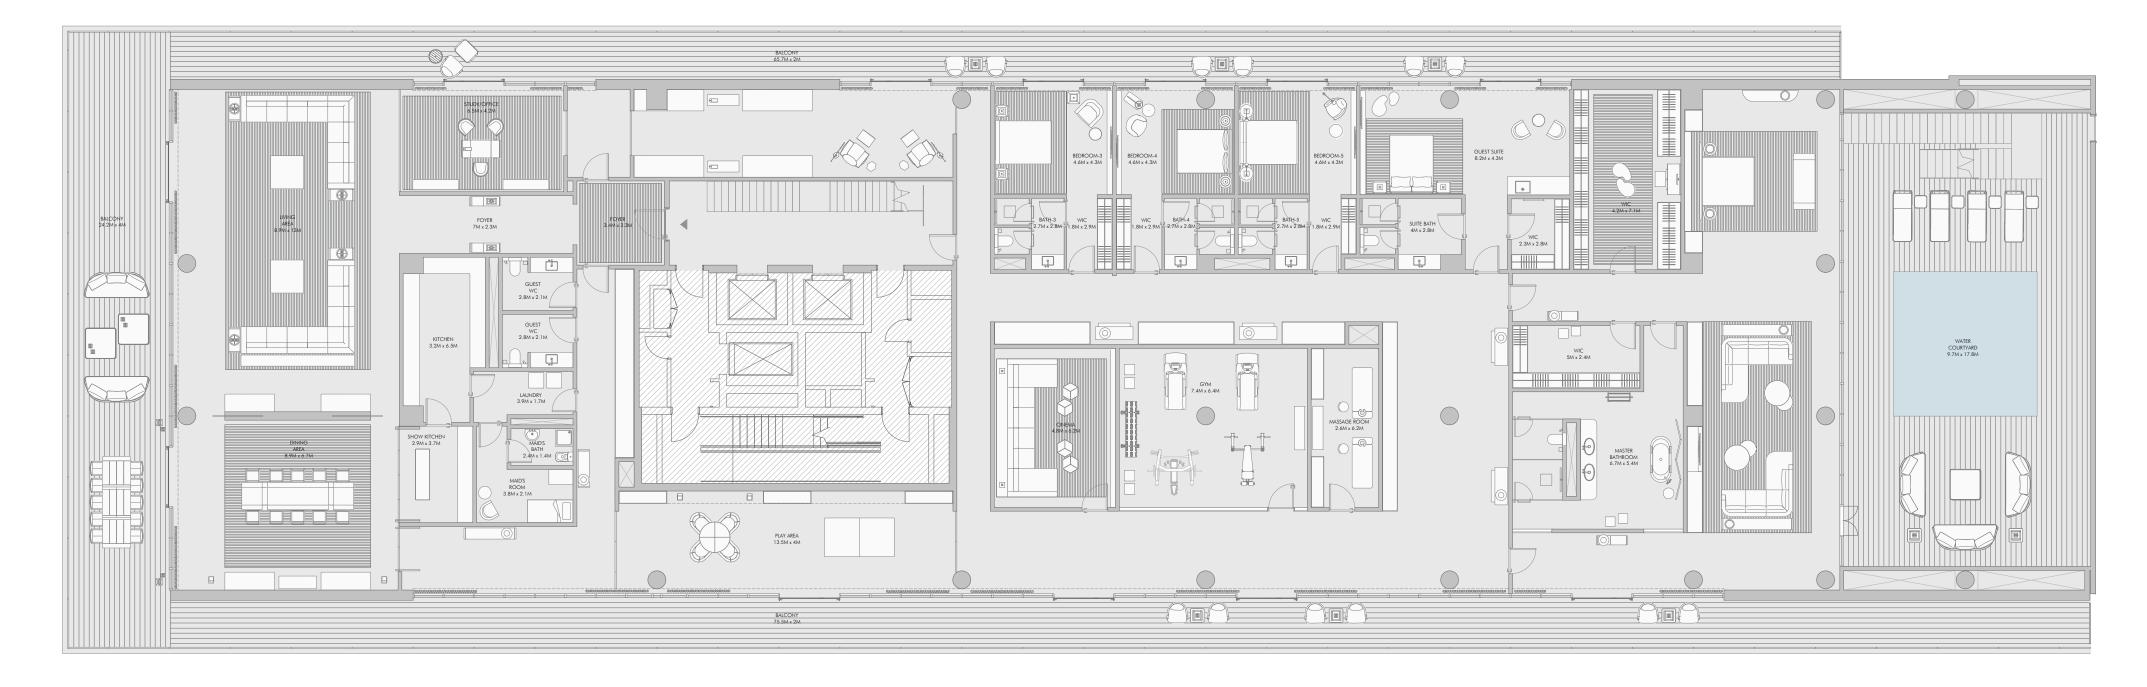

Presidential Suite

## Redefining ultra luxury at the Presidential Suites

Spread over two levels, the Presidential Suites at Armani Beach Residences at Palm Jumeirah feature ultra-luxurious mega roof terraces, as well as terraces and courtyards offering unfiltered views across the Arabian Gulf and the Dubai skyline.

Each Presidential Suite contains a large pool, as well as a children's pool/jacuzzi, while a key feature is a contemplative courtyard space designed by Tadao Ando that includes a reflective water feature and access to the open sky. Owners may choose existing specifications for the interiors or enjoy the opportunity to create a bespoke interior scheme in partnership with Armani/Casa.

The Presidential Suites also features unique internal typologies, including gyms, libraries, a study, a cinema, entertainment spaces and kitchens, as well as a private lounge on the parking level with space for seven vehicles.