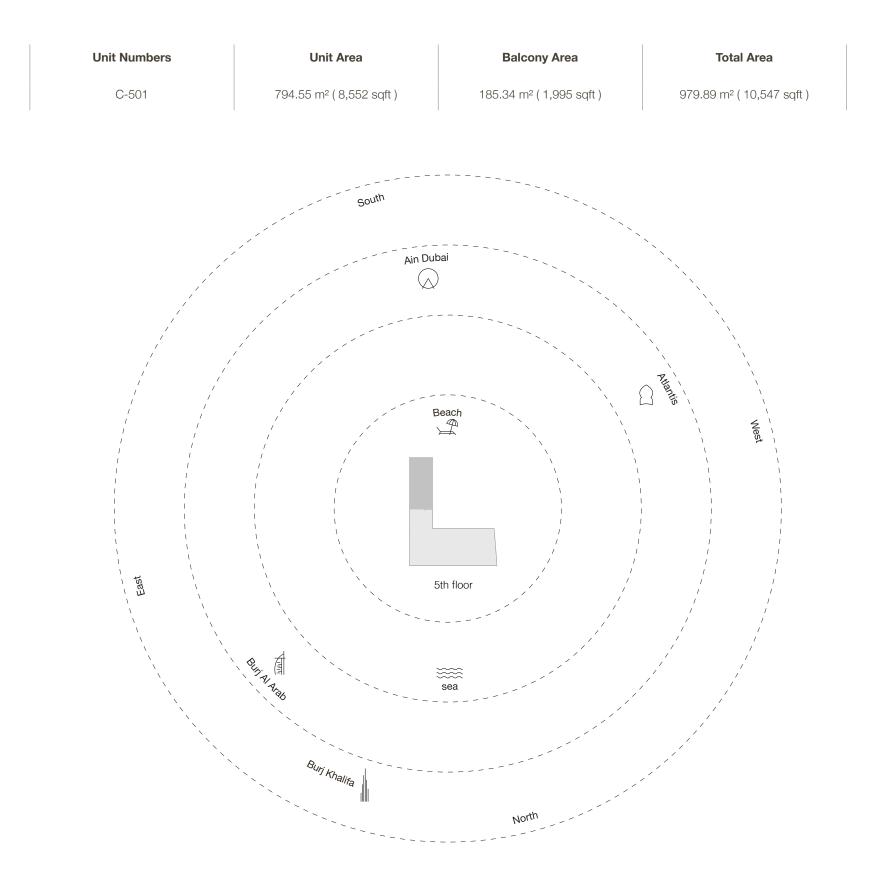

## Luxury from any point of view

An exclusive vantage point along the outer breakwater of The Palm Jumeirah gives every floor-to-ceiling window and door at Armani Beach Residences an enviable view.

Enjoy wide-eyed vistas of the Gulf's crystalline shimmering waters to breathtaking views overlooking The Palm Jumeirah to Dubai Harbour and Marina.

Turn northwards towards the Burj Al Arab and gaze across the World Islands to the visionary skyline of Dubai and its monumental Burj Khalifa.

#### Five Bedroom Type A - Unit Details

1-Measurements are indicative 'finish to finish' in Metric & Imperial excluding construction tolerance. 2-Plot/unit dimensions may vary from brochure, and unit types/plans may exist as mirrored versions; 3-All images used are for illustrative purposes only. 4-Unless stated otherwise, all fittings and interior decorative items shown are for illustrative purposes only. 5-The developer reserves the right to make alterations, at its absolute discretion, without any liability whatsoever up to the final 'as built' status.