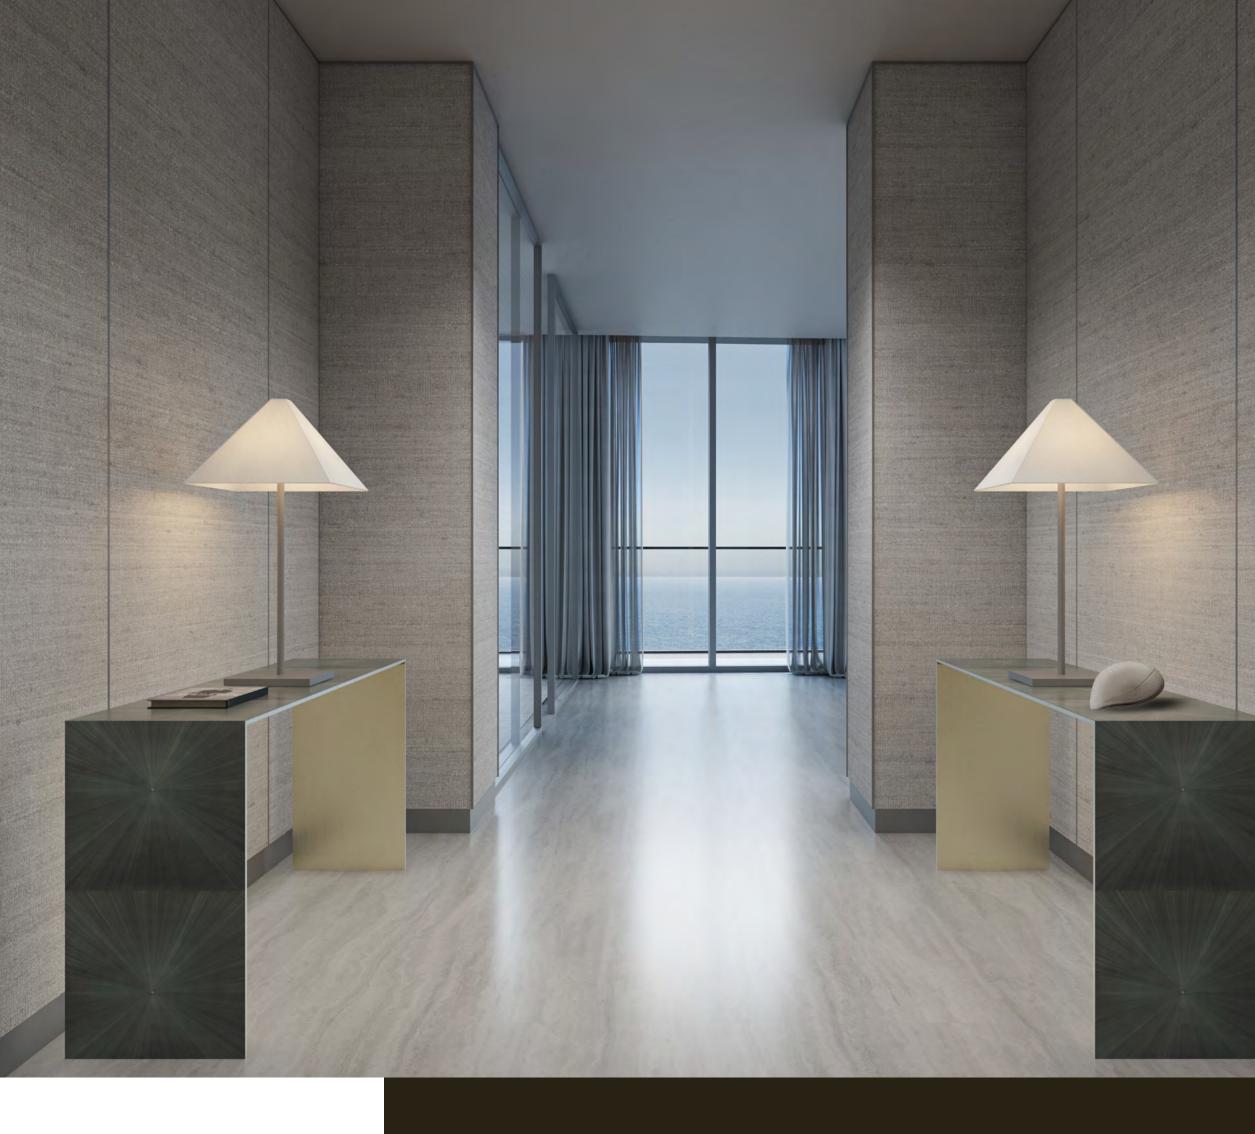

The residences contain a circular or linear foyer, a signature Armani concept, which acts as a transition between the public area and the private space of the apartment and generously proportioned heights, reaching at least 3 metres for living areas.