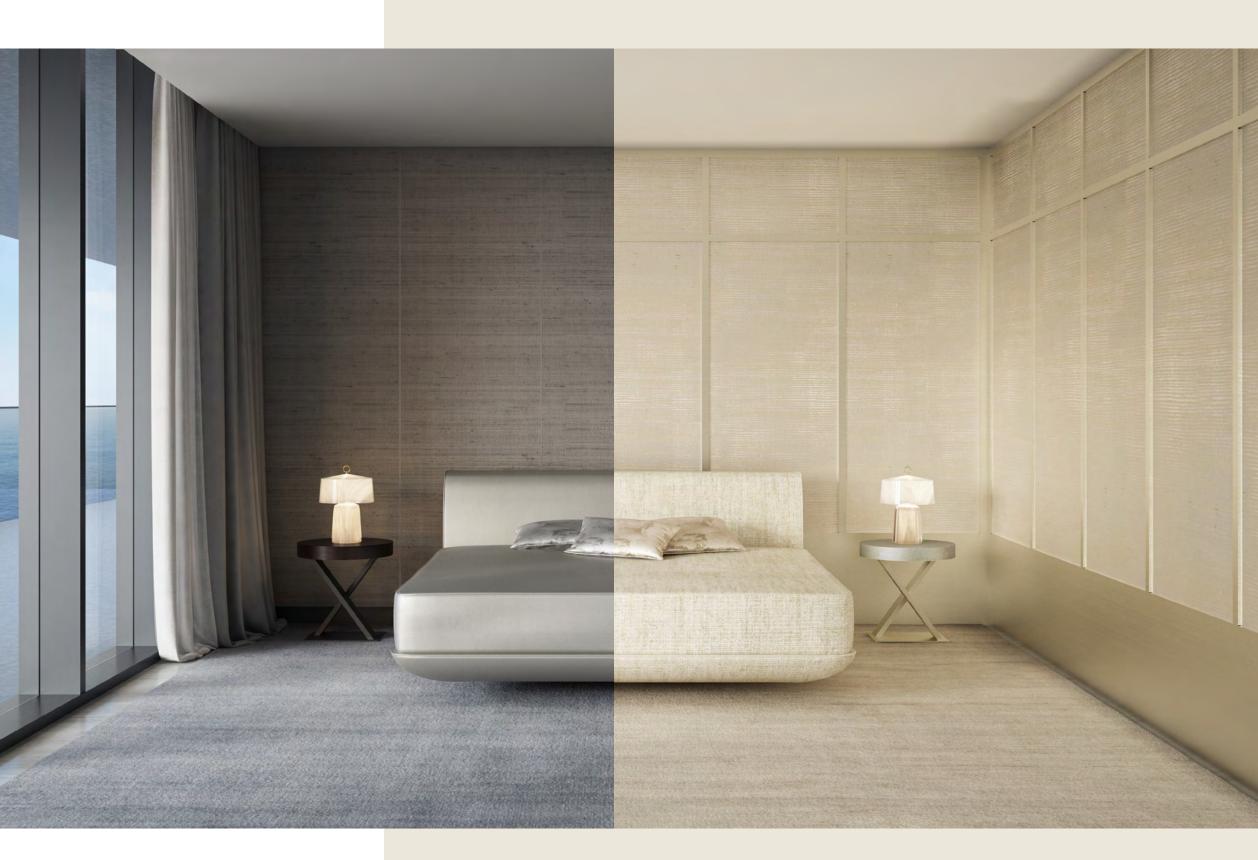

## Relax in a world of elegant sophistication

All living spaces and bedrooms contain highend fittings provided by Armani/Casa, including designed kitchens and bathrooms, wallpaper with metal profiles, metal skirting and spotlights. In addition, all owners may choose between a light and dark overall design palette for their furnishings.

## A warm and contemporary atmosphere

Bedrooms feature premium built-in closets and wardrobes, with most master bedrooms containing a walk-in closet.

The majority of residences feature a family area that acts as a transition to the bedrooms.

# The tone of status is deeply personal

Armani/Casa has carefully selected two exclusive design interior collections from which residence owners can choose.

The stronger appeal of the darker Bridge collection comes with an elegant combination of materials, with natural stone for the worktops, sukupira and oak wood for the structures and interiors, glass, lacquered or woven textured bronze for the doors, and lacquered technical fabrics for the facing.

For a lighter palette, the Checkers collection's subtle taste of traditional precious natural woods, exclusive lacquers and textured, multiline back-painted glass are combined with natural stone giving it a multidimensional effect.