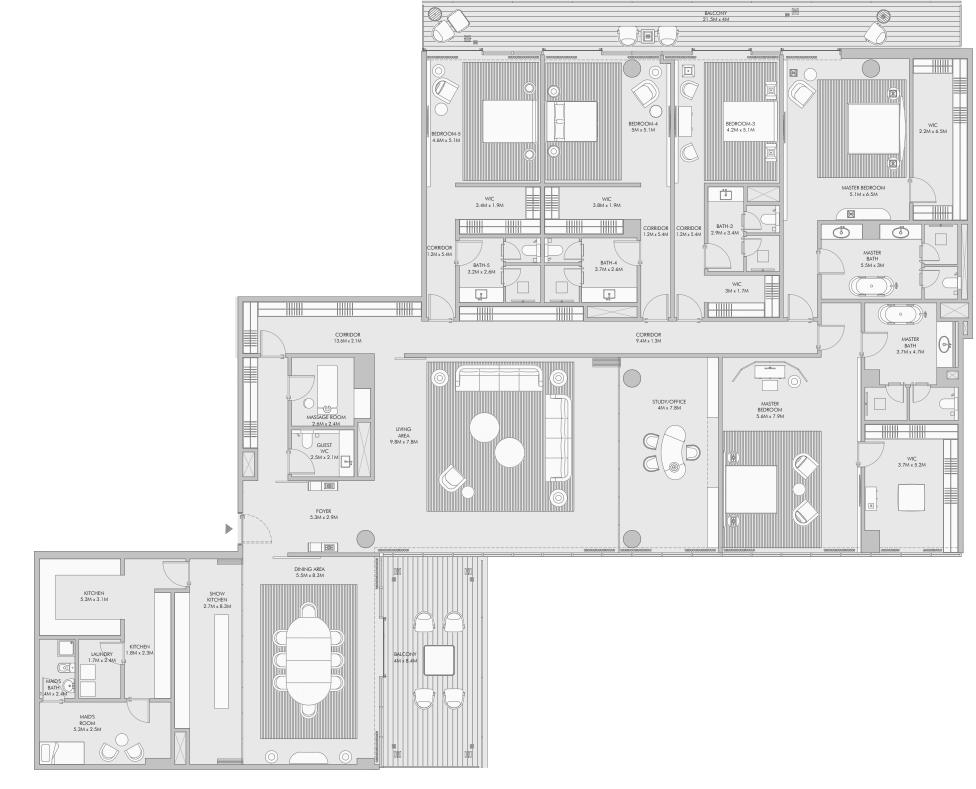

This has been achieved by providing a wide range of configurations, including two-, threeand four-bedroom residences, all of which offer unrestrained access to the exterior view.

These exquisite homes offer new definition of ultra-luxury, combining high-end fixtures and fittings provided by Armani/Casa, with a wide range of smart home functions, all contained within an exceptionally designed living space.

# Ultimate luxury with five bedrooms

Enter a world of elegance and sophistication at the five-bedroom residences at Armani Beach Residences at Palm Jumeirah.

Each impeccably appointed residence affords premium views of the sea, the sky and Dubai's astonishing cityscape, which can be enjoyed from the comfort of extended terraces. Owners may choose existing specifications for the interiors or enjoy the opportunity to create a bespoke interior scheme in partnership with Armani/Casa.

All five-bedroom residences feature generously proportioned living spaces, an extensive family area that acts as a transition to the bedrooms and five parking spaces.

All five-bedroom residences come with a €60,000 certificate for Armani/Casa furniture.