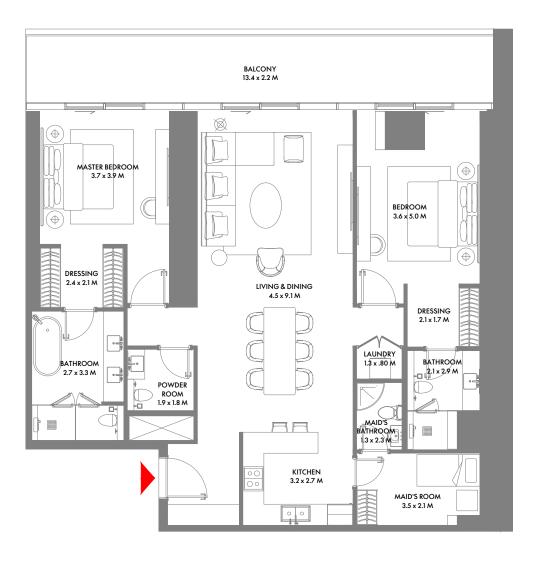

30th to 31st and 33rd Floor Plan

1-Measurements are indicative 'finish to finish' in Metric & Imperial excluding construction tolerance. 2-Plot/unit dimensions may vary from brochure, and unit types/plans may exist as mirrored versions; 3-All images used are for illustrative purposes only. 4-Unless stated otherwise, all fittings and interior decorative items shown are for illustrative purposes only. 5-The developer reserves the right to make alterations, at its absolute discretion, without any liability whatsoever up to the final 'as built' status.

1-Measurements are indicative 'finish to finish' in Metric & Imperial excluding construction tolerance. 2-Plot/unit dimensions may vary from brochure, and unit types/plans may exist as mirrored versions; 3-All images used are for illustrative purposes only. 4-Unless stated otherwise, all fittings and interior decorative items shown are for illustrative purposes only. 5-The developer reserves the right to make alterations, at its absolute discretion, without any liability whatsoever up to the final 'as built' status.