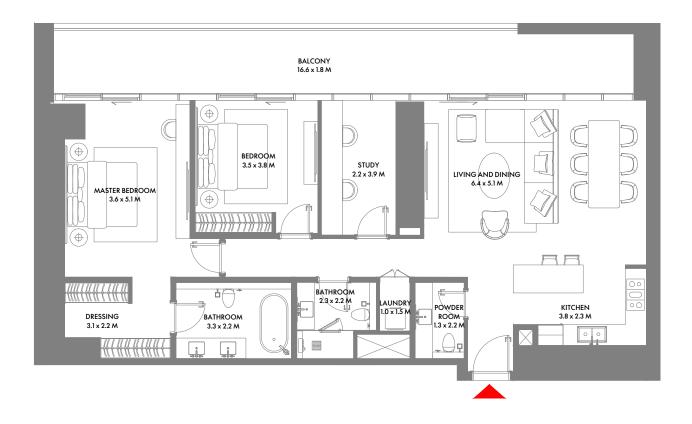

### FLOOR PLANS

1st & 2nd Floor Plan

1-Measurements are indicative 'finish to finish' in Metric & Imperial excluding construction tolerance. 2-Plot/unit dimensions may vary from brochure, and unit types/plans may exist as mirrored versions; 3-All images used are for illustrative purposes only. 4-Unless stated otherwise, all fittings and interior decorative items shown are for illustrative purposes only. 5-The developer reserves the right to make alterations, at its absolute discretion, without any liability whatsoever up to the final 'as built' status.

1-Measurements are indicative 'finish to finish' in Metric & Imperial excluding construction tolerance. 2-Plot/unit dimensions may vary from brochure, and unit types/plans may exist as mirrored versions; 3-All images used are for illustrative purposes only. 4-Unless stated otherwise, all fittings and interior decorative items shown are for illustrative purposes only. 5-The developer reserves the right to make alterations, at its absolute discretion, without any liability whatsoever up to the final 'as built' status.