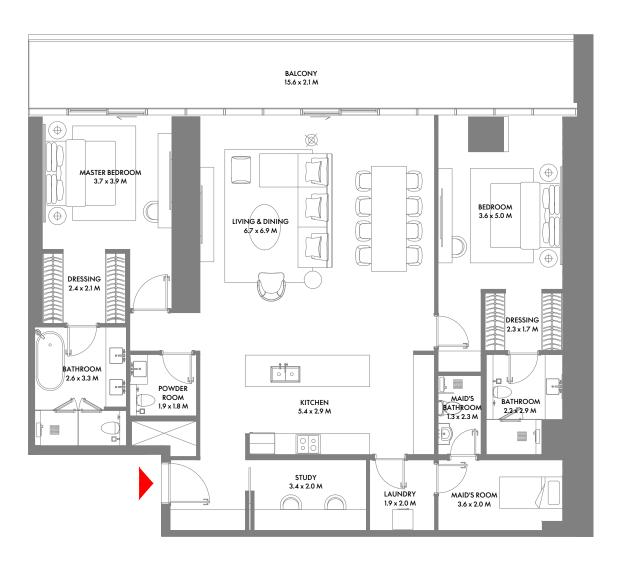

83

23rd to 27th Floor Plan

1-Measurements are indicative 'finish to finish' in Metric & Imperial excluding construction tolerance. 2-Plot/unit dimensions may vary from brochure, and unit types/plans may exist as mirrored versions; 3-All images used are for illustrative purposes only. 4-Unless stated otherwise, all fittings and interior decorative items shown are for illustrative purposes only. 5-The developer reserves the right to make alterations, at its absolute discretion, without any liability whatsoever up to the final 'as built' status.

1-Measurements are indicative 'finish to finish' in Metric & Imperial excluding construction tolerance. 2-Plot/unit dimensions may vary from brochure, and unit types/plans may exist as mirrored versions; 3-All images used are for illustrative purposes only. 4-Unless stated otherwise, all fittings and interior decorative items shown are for illustrative purposes only. 5-The developer reserves the right to make alterations, at its absolute discretion, without any liability whatsoever up to the final 'as built' status.