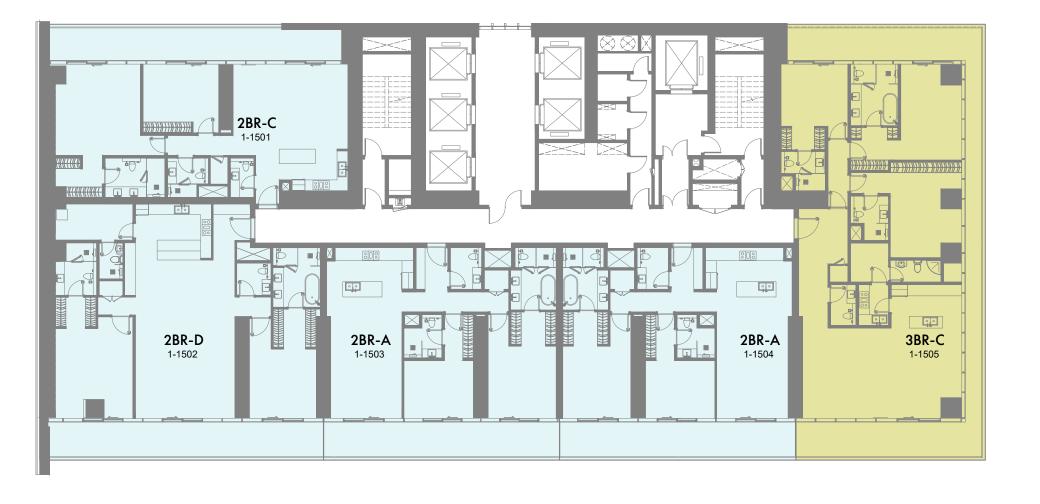

### FLOOR PLANS

1st & 2nd Floor Plan

1-Measurements are indicative 'finish to finish' in Metric & Imperial excluding construction tolerance. 2-Plot/unit dimensions may vary from brochure, and unit types/plans may exist as mirrored versions; 3-All images used are for illustrative purposes only. 4-Unless stated otherwise, all fittings and interior decorative items shown are for illustrative purposes only. 5-The developer reserves the right to make alterations, at its absolute discretion, without any liability whatsoever up to the final 'as built' status.