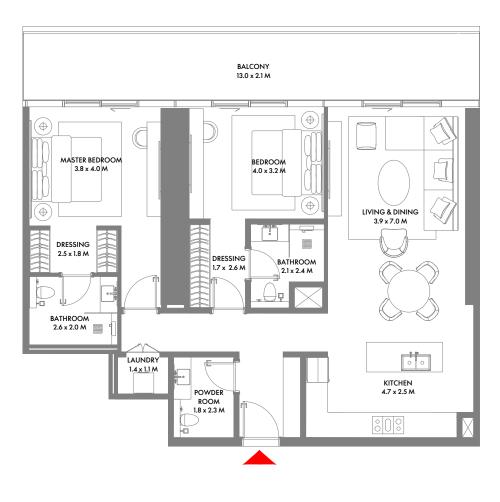

#### 2 Bedroom A

Unit Area: 122.80 Sqm (1,322 Sqft) | Balcony Area: 26.58 Sqm (287 Sqft) | Total Area: 149.38 Sqm (1,609 Sqft)

1-Measurements are indicative 'finish to finish' in Metric & Imperial excluding construction tolerance. 2-Plot/unit dimensions may vary from brochure, and unit types/plans may exist as mirrored versions; 3-All images used are for illustrative purposes only. 4-Unless stated otherwise, all fittings and interior decorative items shown are for illustrative purposes only. 5-The developer reserves the right to make alterations, at its absolute discretion, without any liability whatsoever up to the final 'as built' status.