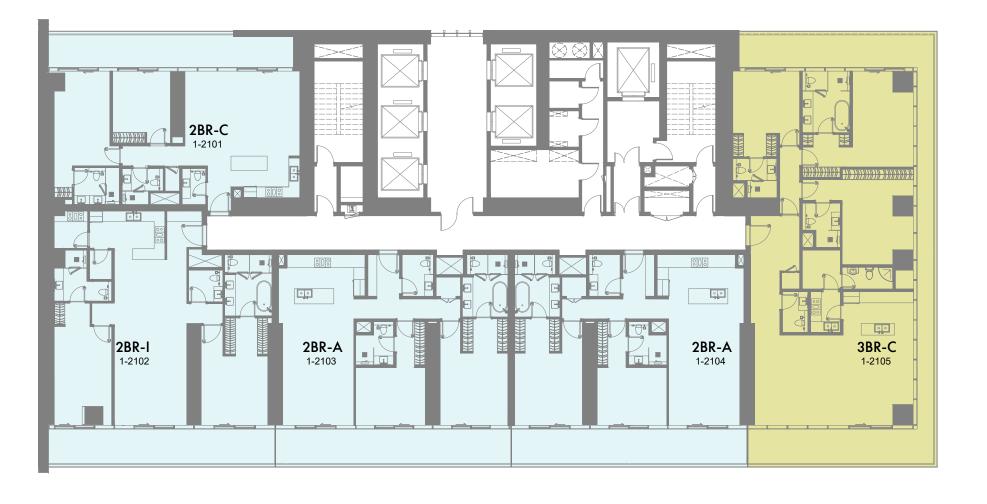

1-Measurements are indicative 'finish to finish' in Metric & Imperial excluding construction tolerance. 2-Plot/unit dimensions may vary from brochure, and unit types/plans may exist as mirrored versions; 3-All images used are for illustrative purposes only. 4-Unless stated otherwise, all fittings and interior decorative items shown are for illustrative purposes only. 5-The developer reserves the right to make alterations, at its absolute discretion, without any liability whatsoever up to the final 'as built' status.