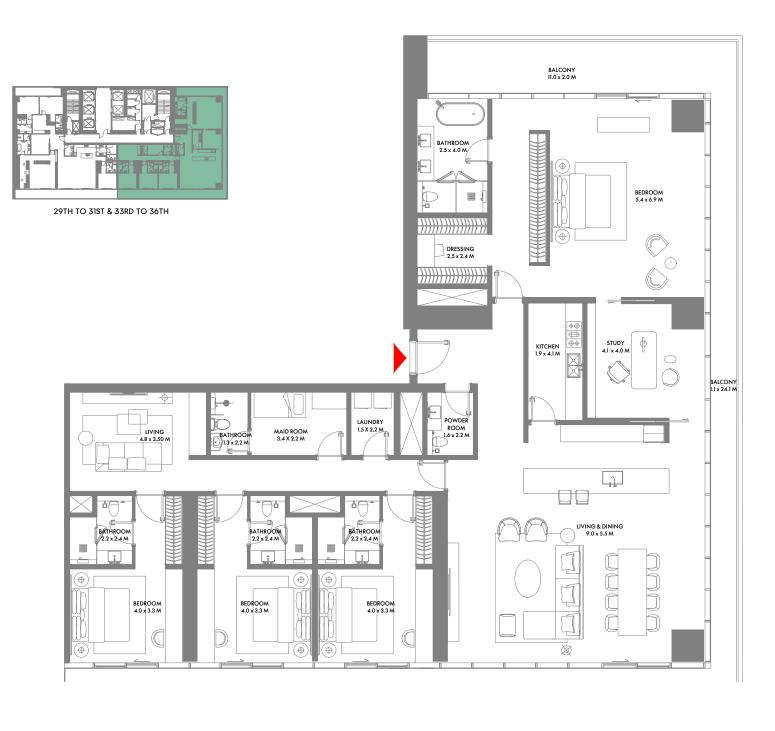

30th to 31st and 33rd Floor Plan

1-Measurements are indicative 'finish to finish' in Metric & Imperial excluding construction tolerance. 2-Plot/unit dimensions may vary from brochure, and unit types/plans may exist as mirrored versions; 3-All images used are for illustrative purposes only. 4-Unless stated otherwise, all fittings and interior decorative items shown are for illustrative purposes only. 5-The developer reserves the right to make alterations, at its absolute discretion, without any liability whatsoever up to the final 'as built' status.