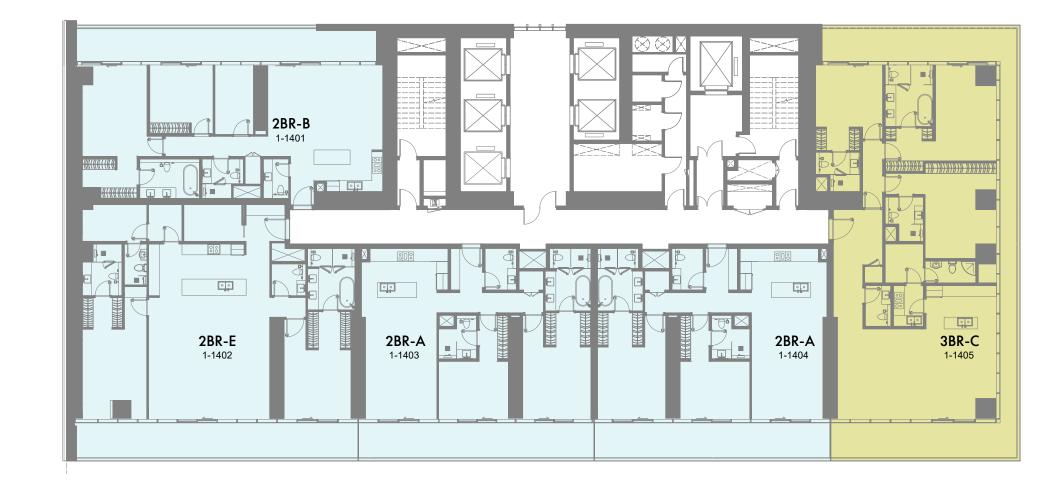

1-Measurements are indicative 'finish to finish' in Metric & Imperial excluding construction tolerance. 2-Plot/unit dimensions may vary from brochure, and unit types/plans may exist as mirrored versions; 3-All images used are for illustrative purposes only. 4-Unless stated otherwise, all fittings and interior decorative items shown are for illustrative purposes only. 5-The developer reserves the right to make alterations, at its absolute discretion, without any liability whatsoever up to the final 'as built' status.