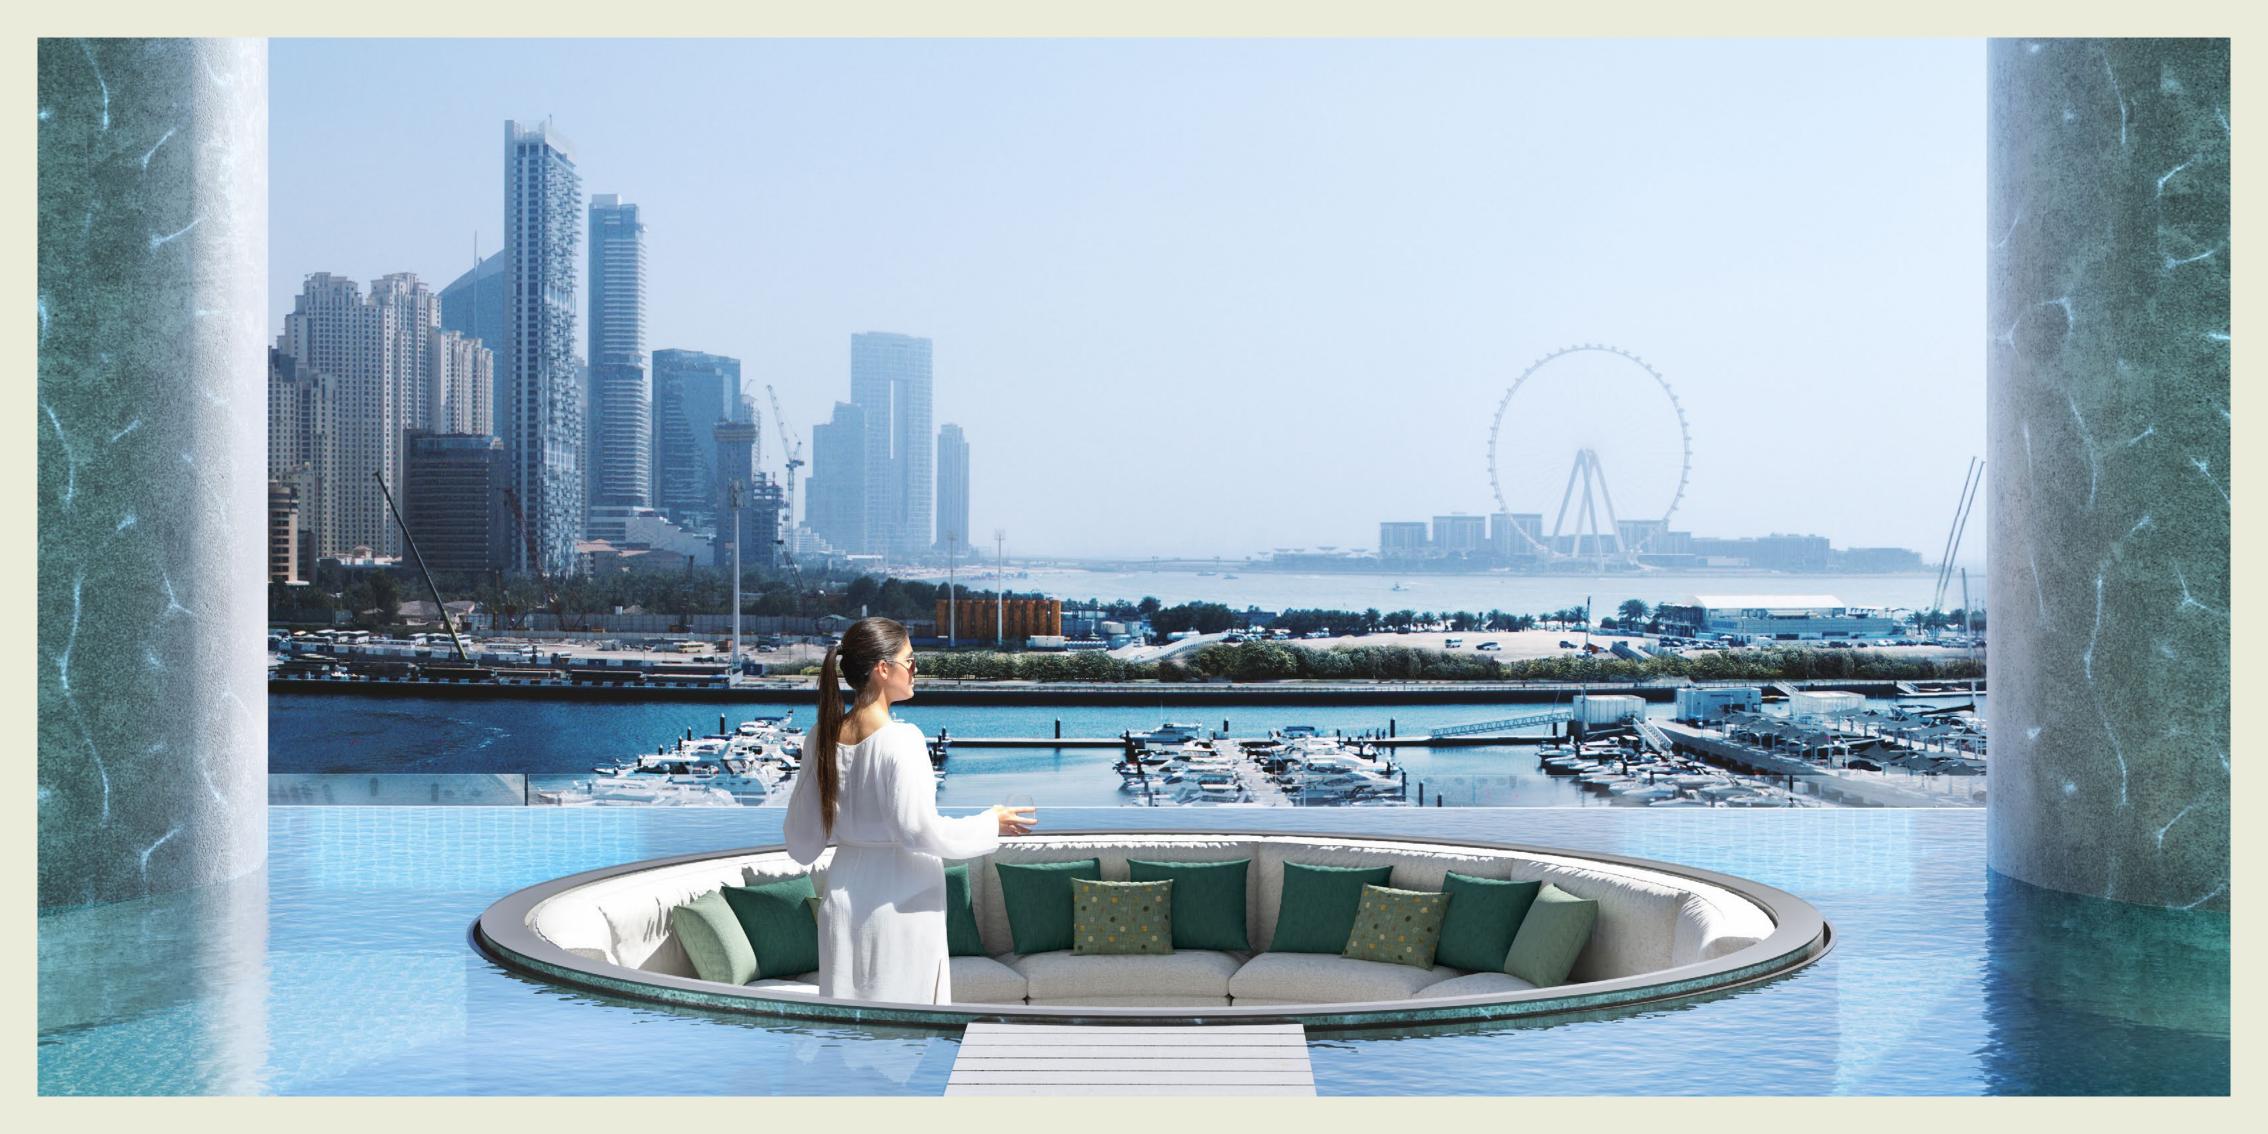

### LONGEST INFINITY POOL

At over 200 meters long, the Infinity
Pool on the podium level is one of the
longest in the city, complemented by a
spacious pool deck and barbecue area.

#### LOCATION

Occupying an enviable position within Dubai's newest waterfront community, W Residences at Dubai Harbour boasts captivating views of The Palm Jumeirah, Dubai Marina and Bluewaters Island, as well as the open ocean.

A seafront district like no other, Dubai Harbour seamlessly blends luxury

living with a range of high-end dining shopping and hospitality experiences as well as a cruise terminal and the largest marina in the region.