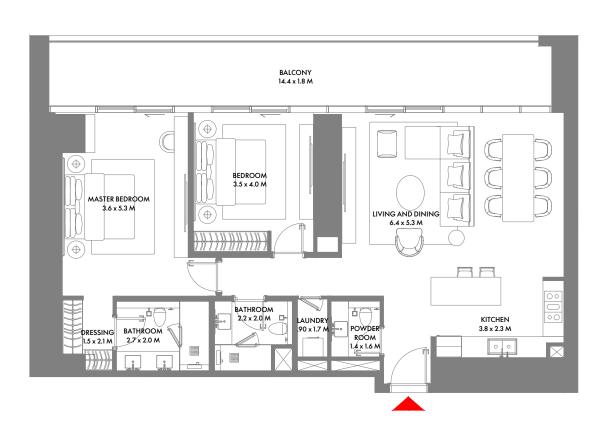

### FLOOR PLANS

1st & 2nd Floor Plan

1-Measurements are indicative 'finish to finish' in Metric & Imperial excluding construction tolerance. 2-Plot/unit dimensions may vary from brochure, and unit types/plans may exist as mirrored versions; 3-All images used are for illustrative purposes only. 4-Unless stated otherwise, all fittings and interior decorative items shown are for illustrative purposes only. 5-The developer reserves the right to make alterations, at its absolute discretion, without any liability whatsoever up to the final 'as built' status.

1-Measurements are indicative 'finish to finish' in Metric & Imperial excluding construction tolerance. 2-Plot/unit dimensions may vary from brochure, and unit types/plans may exist as mirrored versions; 3-All images used are for illustrative purposes only. 4-Unless stated otherwise, all fittings and interior decorative items shown are for illustrative purposes only. 5-The developer reserves the right to make alterations, at its absolute discretion, without any liability whatsoever up to the final 'as built' status.