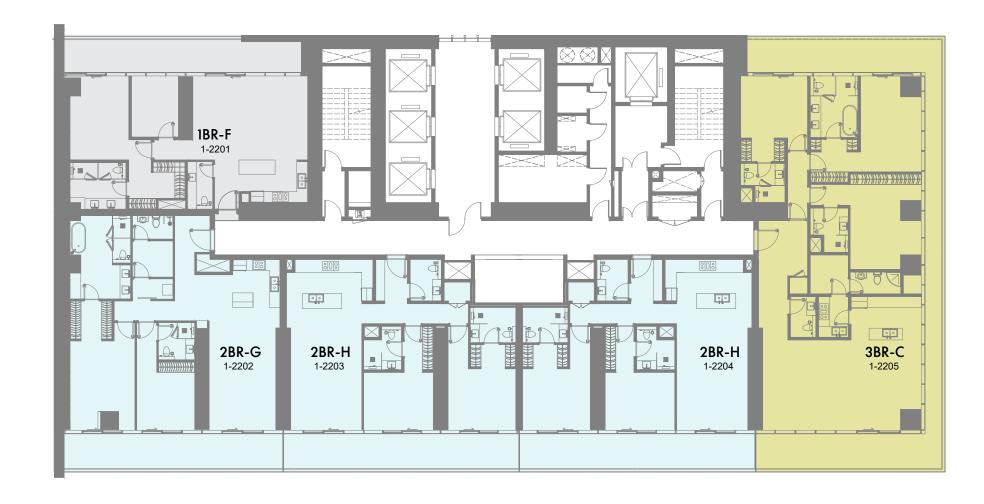

1-Measurements are indicative 'finish to finish' in Metric & Imperial excluding construction tolerance. 2-Plot/unit dimensions may vary from brochure, and unit types/plans may exist as mirrored versions; 3-All images used are for illustrative purposes only. 4-Unless stated otherwise, all fittings and interior decorative items shown are for illustrative purposes only. 5-The developer reserves the right to make alterations, at its absolute discretion, without any liability whatsoever up to the final 'as built' status.