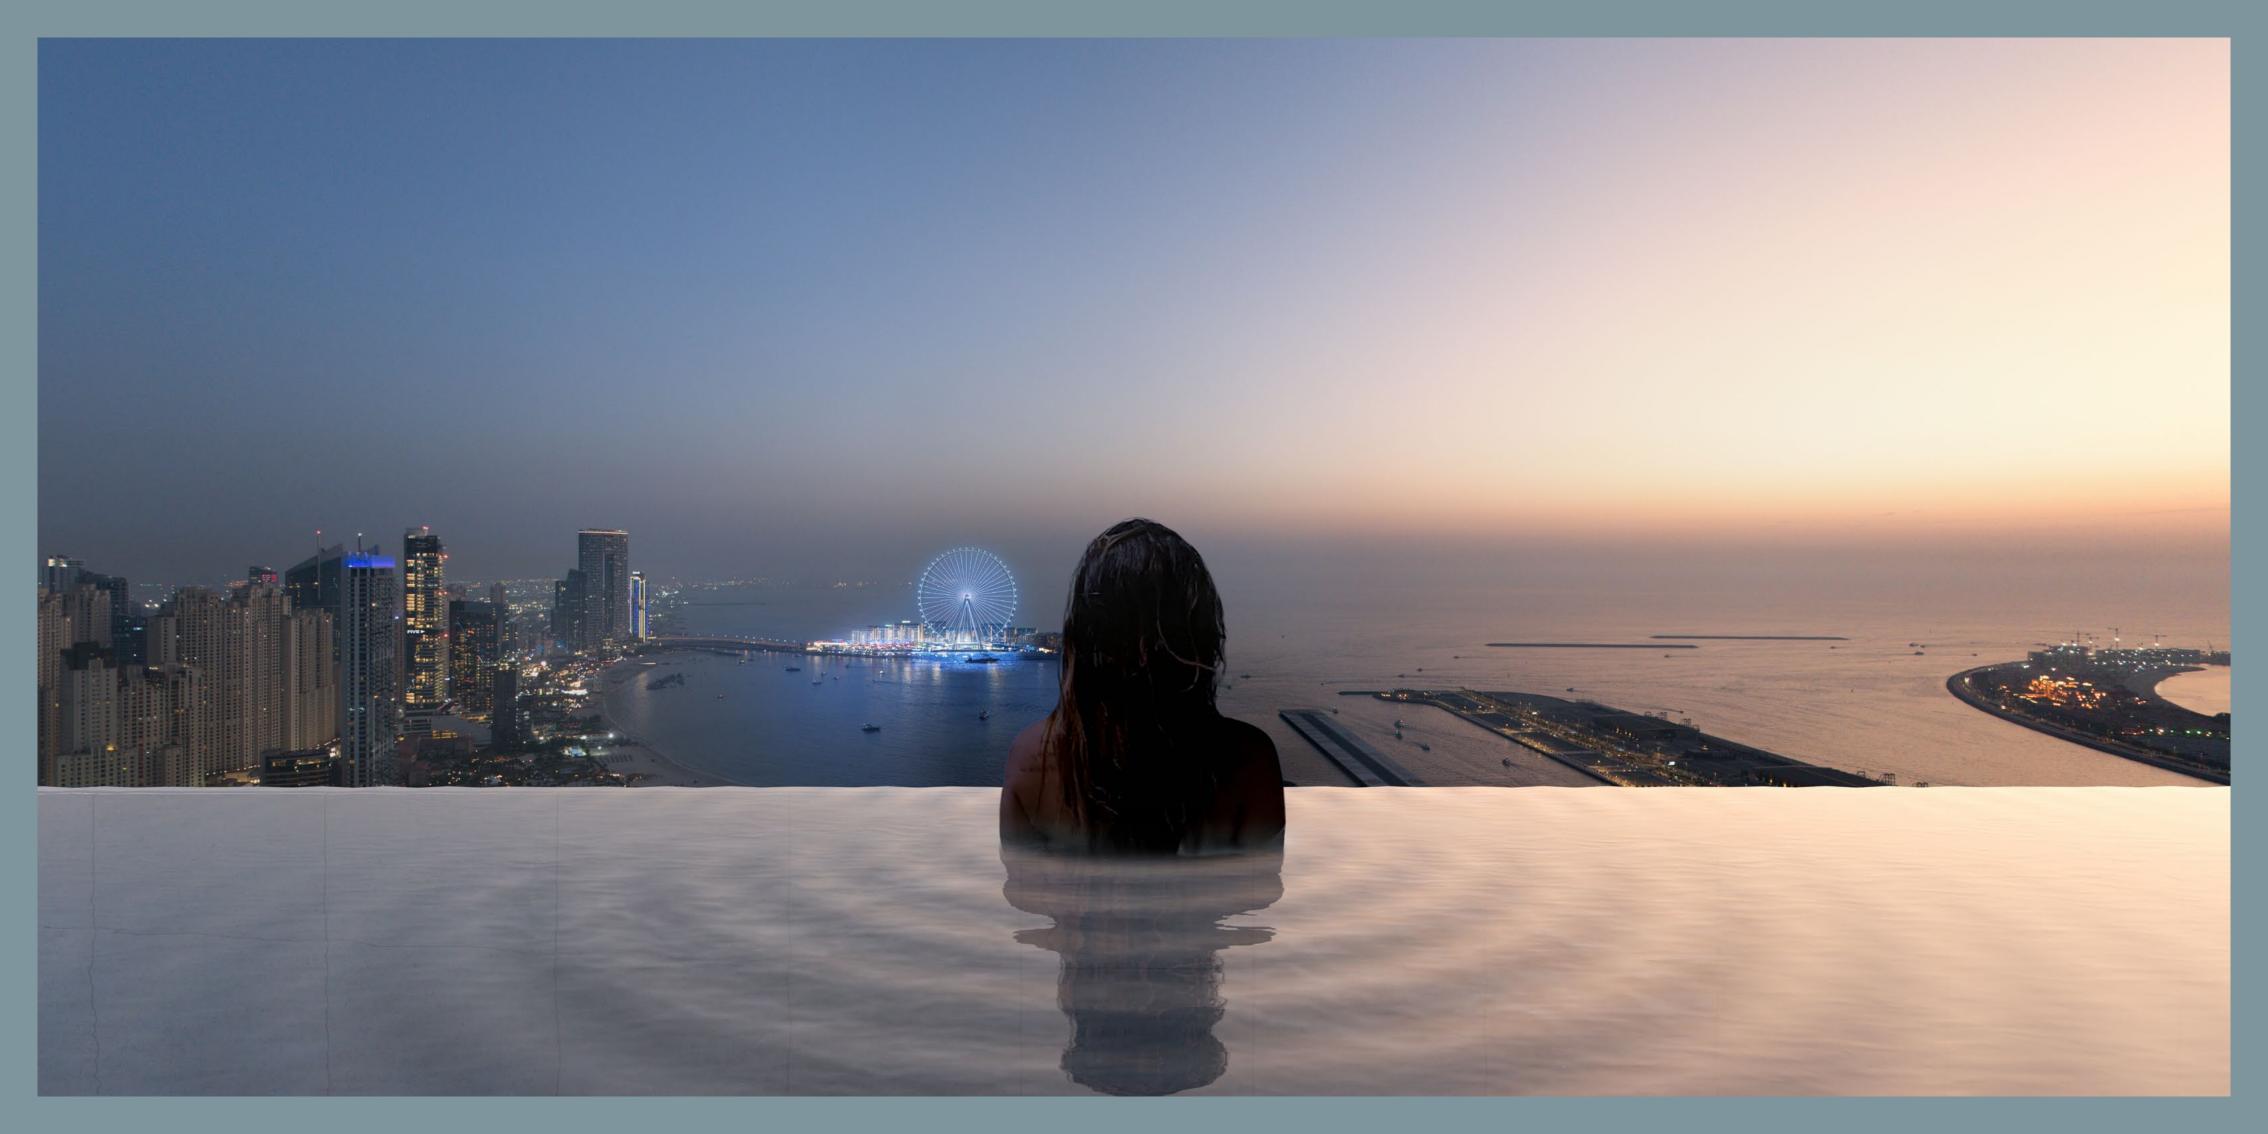

### LONGEST INFINITY POOL

At over 200 meters long, the Infinity
Pool on the podium level is one of the
longest in the city, complemented by a
spacious pool deck and barbecue area.

#### AMENITIES

- Panoramic views of Dubai Harbour, Bluewaters Island, The Palm Jumeirah and Dubai Marina from every apartment
- Smart home features as standard in each residence
- Residents-only 200m long infinity pool on the podium level
- 24/7 concierge and valet parking
- Access to 170sqm
   Residents Lounge
- Private cinema, music recording studio and games room