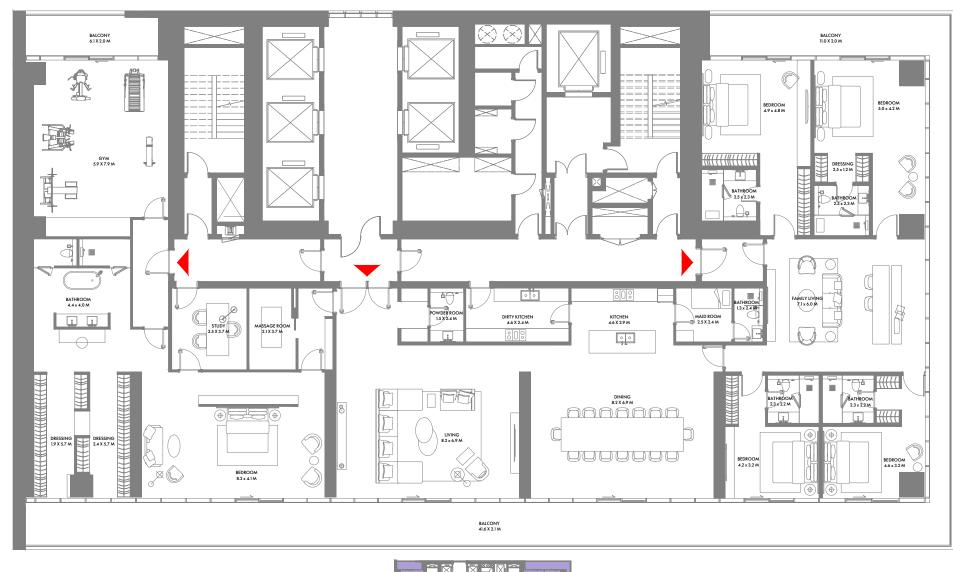

83

23rd to 27th Floor Plan

1-Measurements are indicative 'finish to finish' in Metric & Imperial excluding construction tolerance. 2-Plot/unit dimensions may vary from brochure, and unit types/plans may exist as mirrored versions; 3-All images used are for illustrative purposes only. 4-Unless stated otherwise, all fittings and interior decorative items shown are for illustrative purposes only. 5-The developer reserves the right to make alterations, at its absolute discretion, without any liability whatsoever up to the final 'as built' status.