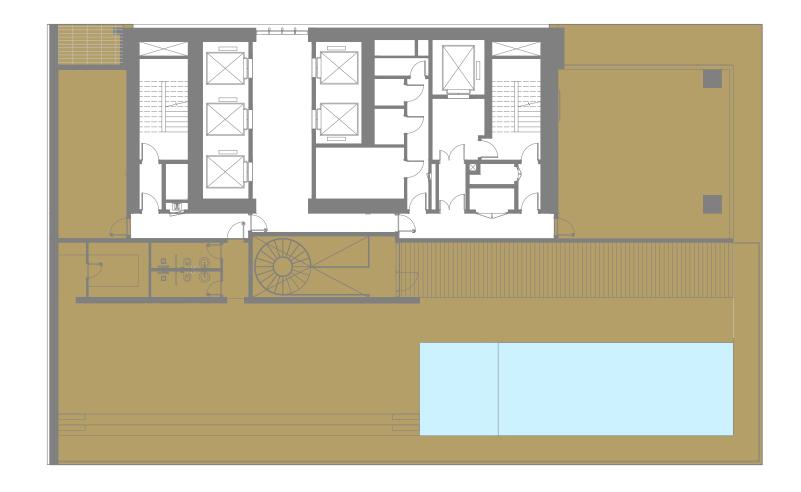

#### Presidential Suite Roof Top Floor Plan

91

1 Bedrooms 2 Bedrooms Duplex 2 Bedrooms Duplex 3 Bedrooms Duplex 3 Bedrooms Duplex 4 Bedrooms Duplex 5 Bedrooms Penthouse 5 Bedrooms Presidential

1-Measurements are indicative 'finish to finish' in Metric & Imperial excluding construction tolerance. 2-Plot/unit dimensions may vary from brochure, and unit types/plans may exist as mirrored versions; 3-All images used are for illustrative purposes only. 4-Unless stated otherwise, all fittings and interior decorative items shown are for illustrative purposes only. 5-The developer reserves the right to make alterations, at its absolute discretion, without any liability whatsoever up to the final 'as built' status.