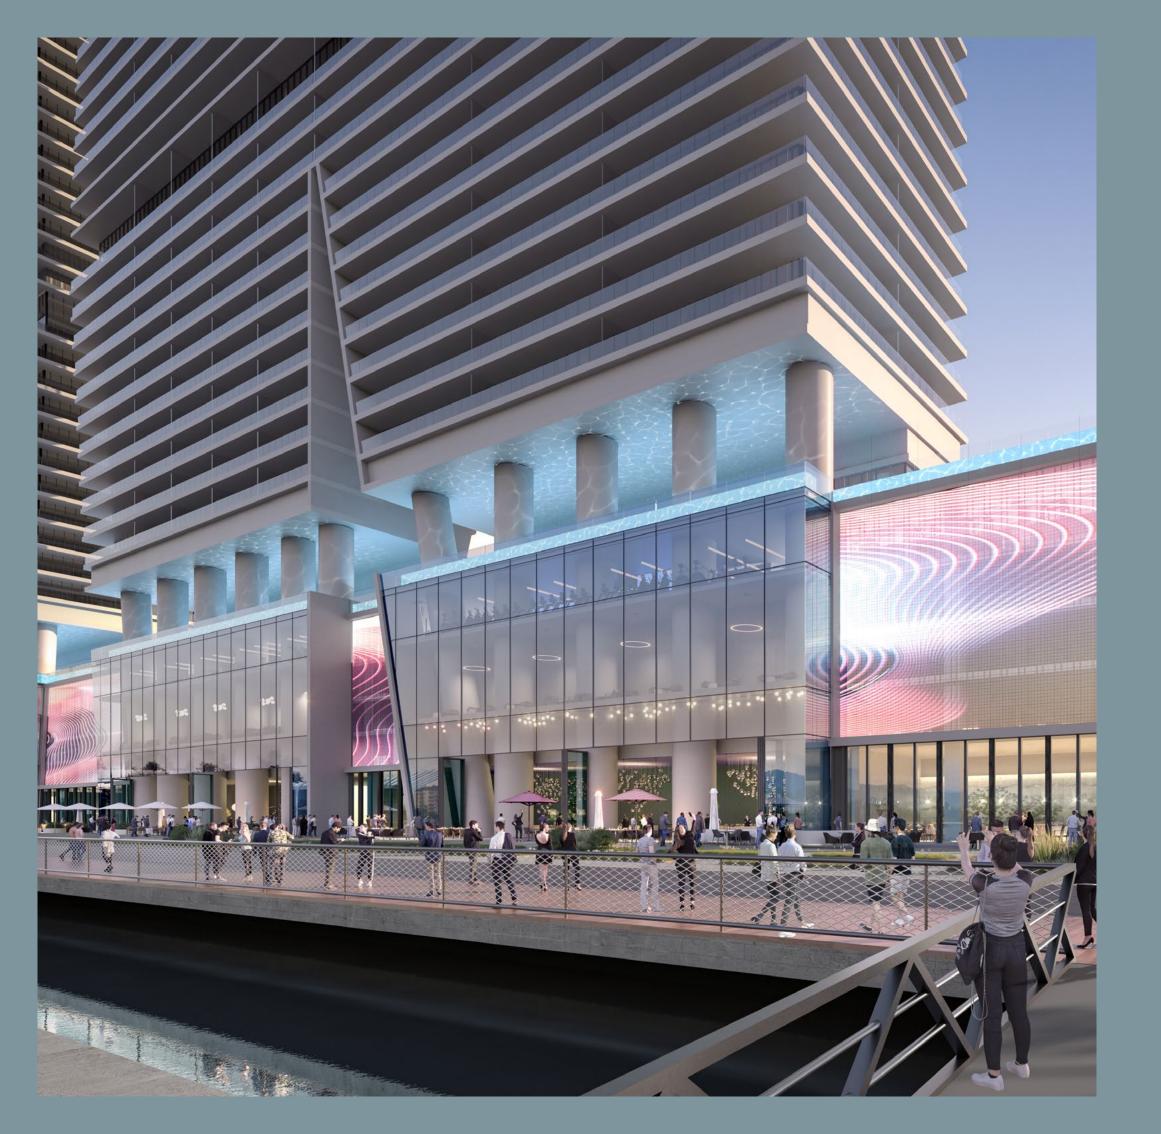

#### THE BUILDING

With architecture that is inspired by the majesty of its surroundings, W Residences at Dubai Harbour provides a creative environment that will stimulate both residents and visitors.

Designed to connect three horizontal lines – the promenade, the harbour and the sky – that reflect the unique seafront and urban landscape, the three-tower complex also features striking diagonal lines that allow the buildings to 'touch' at points where water and sky meet.

This awe-inspiring backdrop is complemented by the shared experiences that form part of the complex in the form of the world-beating amenities and services that are layered into the podium level.