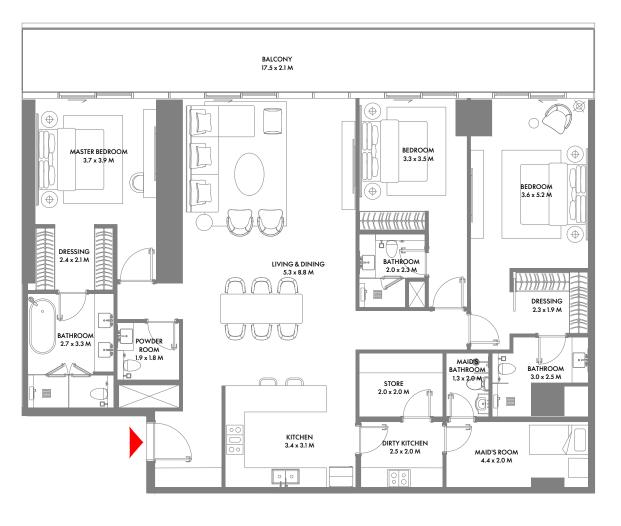

#### Unit Area: 169.26 Sqm (1,822 Sqft) Balcony Area: 30.82 Sqm (332 Sqft) Total Area: 200.08 Sqm (2,154 Sqft)

1-Measurements are indicative 'finish to finish' in Metric & Imperial excluding construction tolerance. 2-Plot/unit dimensions may vary from brochure, and unit types/plans may exist as mirrored versions; 3-All images used are for illustrative purposes only. 4-Unless stated otherwise, all fittings and interior decorative items shown are for illustrative purposes only. 5-The developer reserves the right to make alterations, at its absolute discretion, without any liability whatsoever up to the final 'as built' status.