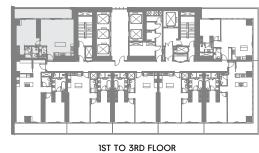

9TH TO 12TH FLOOR

#### 3 Bedroom A

Unit Area: 145.30 Sqm (1,565 Sqft) | Balcony Area: 37.28 Sqm (402 Sqft) | Total Area: 182.58 Sqm (1,967 Sqft)

1-Measurements are indicative 'finish to finish' in Metric & Imperial excluding construction tolerance. 2-Plot/unit dimensions may vary from brochure, and unit types/plans may exist as mirrored versions; 3-All images used are for illustrative purposes only. 4-Unless stated otherwise, all fittings and interior decorative items shown are for illustrative purposes only. 5-The developer reserves the right to make alterations, at its absolute discretion, without any liability whatsoever up to the final 'as built' status.