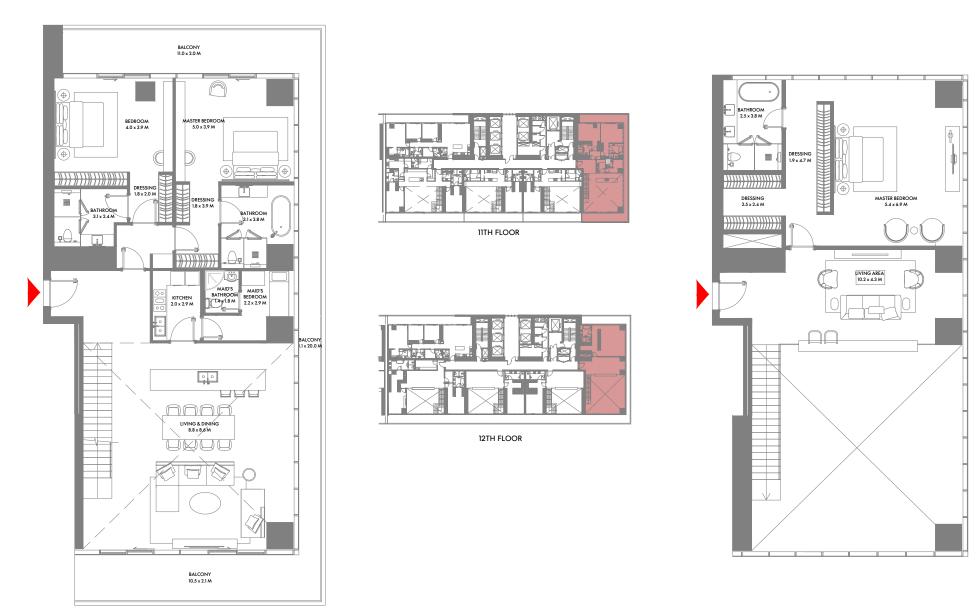

### FLOOR PLANS

1st & 2nd Floor Plan

1-Measurements are indicative 'finish to finish' in Metric & Imperial excluding construction tolerance. 2-Plot/unit dimensions may vary from brochure, and unit types/plans may exist as mirrored versions; 3-All images used are for illustrative purposes only. 4-Unless stated otherwise, all fittings and interior decorative items shown are for illustrative purposes only. 5-The developer reserves the right to make alterations, at its absolute discretion, without any liability whatsoever up to the final 'as built' status.

1-Measurements are indicative 'finish to finish' in Metric & Imperial excluding construction tolerance. 2-Plot/unit dimensions may vary from brochure, and unit types/plans may exist as mirrored versions; 3-All images used are for illustrative purposes only. 4-Unless stated otherwise, all fittings and interior decorative items shown are for illustrative purposes only. 5-The developer reserves the right to make alterations, at its absolute discretion, without any liability whatsoever up to the final 'as built' status.