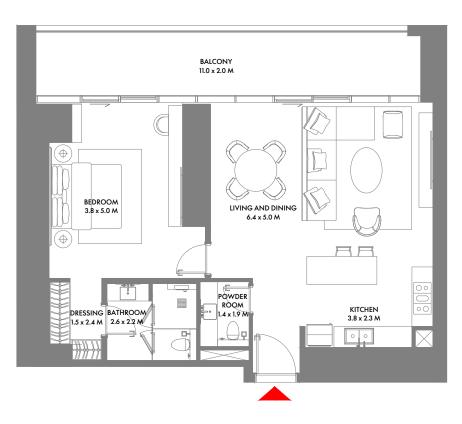

#### 1 Bedroom A

Unit Area: 81.78 Sqm (881 Sqft) | Balcony Area: 17.73 Sqm (191 Sqft) | Total Area: 99.51 Sqm (1,072 Sqft)

1-Measurements are indicative 'finish to finish' in Metric & Imperial excluding construction tolerance. 2-Plot/unit dimensions may vary from brochure, and unit types/plans may exist as mirrored versions; 3-All images used are for illustrative purposes only. 4-Unless stated otherwise, all fittings and interior decorative items shown are for illustrative purposes only. 5-The developer reserves the right to make alterations, at its absolute discretion, without any liability whatsoever up to the final 'as built' status.

#### 1 Bedroom B

Unit Area: 99.03 Sqm (1,066 Sqft) | Balcony Area: 33.29 Sqm (359 Sqft) | Total Area: 132.32 Sqm (1,425 Sqft)

1-Measurements are indicative 'finish to finish' in Metric & Imperial excluding construction tolerance. 2-Plot/unit dimensions may vary from brochure, and unit types/plans may exist as mirrored versions; 3-All images used are for illustrative purposes only. 4-Unless stated otherwise, all fittings and interior decorative items shown are for illustrative purposes only. 5-The developer reserves the right to make alterations, at its absolute discretion, without any liability whatsoever up to the final 'as built' status.

#### 1 Bedroom C

Unit Area: 79.34 Sqm (855 Sqft) | Balcony Area: 30.74 Sqm (331 Sqft) | Total Area: 110.08 Sqm (1,186 Sqft)

1-Measurements are indicative 'finish to finish' in Metric & Imperial excluding construction tolerance. 2-Plot/unit dimensions may vary from brochure, and unit types/plans may exist as mirrored versions; 3-All images used are for illustrative purposes only. 4-Unless stated otherwise, all fittings and interior decorative items shown are for illustrative purposes only. 5-The developer reserves the right to make alterations, at its absolute discretion, without any liability whatsoever up to the final 'as built' status.

Unit Area: 99.05 Sqm (1,067 Sqft) | Balcony Area: 26.08 Sqm (281 Sqft) | Total Area: 125.13 Sqm (1,348 Sqft)

1 Bedroom D

97

#### 1 Bedroom E

Unit Area: 116.63 Sqm (1,256 Sqft) | Balcony Area: 22.09 Sqm (238 Sqft) | Total Area: 138.72 Sqm (1,494 Sqft)

1-Measurements are indicative 'finish to finish' in Metric & Imperial excluding construction tolerance. 2-Plot/unit dimensions may vary from brochure, and unit types/plans may exist as mirrored versions; 3-All images used are for illustrative purposes only. 4-Unless stated otherwise, all fittings and interior decorative items shown are for illustrative purposes only. 5-The developer reserves the right to make alterations, at its absolute discretion, without any liability whatsoever up to the final 'as built' status.

#### 1 Bedroom F

99

Unit Area: 105.48 Sqm (1,136 Sqft) | Balcony Area: 27.71 Sqm (299 Sqft) | Total Area: 133.19 Sqm (1,435 Sqft)

1-Measurements are indicative 'finish to finish' in Metric & Imperial excluding construction tolerance. 2-Plot/unit dimensions may vary from brochure, and unit types/plans may exist as mirrored versions; 3-All images used are for illustrative purposes only. 4-Unless stated otherwise, all fittings and interior decorative items shown are for illustrative purposes only. 5-The developer reserves the right to make alterations, at its absolute discretion, without any liability whatsoever up to the final 'as built' status.