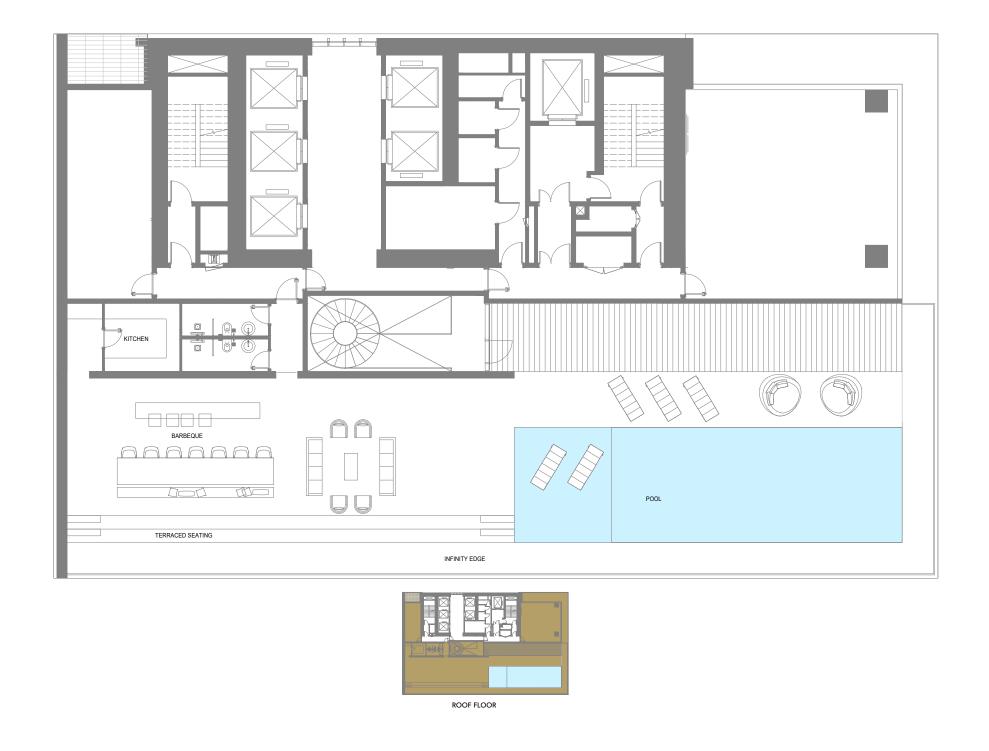

### LONGEST INFINITY POOL

At over 200 meters long, the Infinity
Pool on the podium level is one of the
longest in the city, complemented by a
spacious pool deck and barbecue area.

#### GAMES ROOM

Located on the podium level, the Games Room contains the full range of classic indoor activities including pool tables and table-tennis tables, while the Sports Simulator room features specialized software linked to a big screen allowing residents to play a huge variety of e-sports.

#### SOUND SUITE

A private music recording studio, the Sound Suite includes a lounge, live room and main mixing room incorporating the latest high-tech equipment.

A new way for bands, DJs and musicians to get creative, this space allows artists the freedom to collaborate in an aweinspiring location.

#### KIDS CLUB

Featuring expertly trained staff and a wide range of creative and fun opportunities, the spacious kids club at W Residences at Dubai Harbour offers children a fulfilling and entertaining way to spend their time. With colourful design and a busy schedule of everchanging activities on offer, parents can rest assured knowing their children are in safe hands.

#### AMENITIES

- Panoramic views of Dubai Harbour, Bluewaters Island, The Palm Jumeirah and Dubai Marina from every apartment
- Smart home features as standard in each residence
- Residents-only 200m long infinity pool on the podium level
- 24/7 concierge and valet parking
- Access to 170sqm
   Residents Lounge
- Private cinema, music recording studio and games room

- Meeting and co-working spaces and guest suites for visiting friends or relatives
- Residents-only fitness centre, wellness spa, yoga and pilates studio and kids club
- Residents can also enjoy the 43,000 sqft Wellfit fitness centre
- Easy access to fine dining restaurants at ground floor level
- Easy access to the largest marina in the Gulf
- Easy access to Dubai Harbour Yacht Club