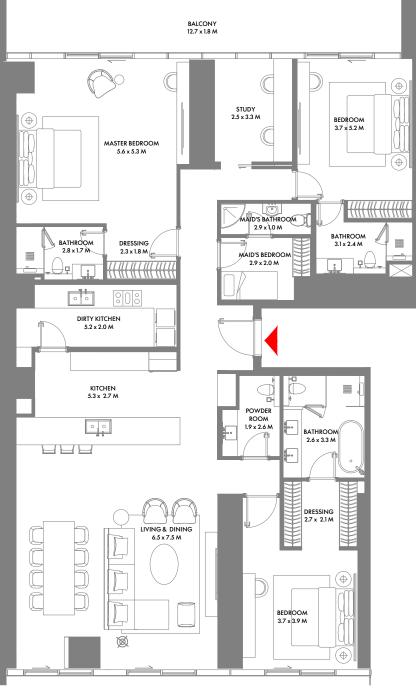

### FLOOR PLANS

1st & 2nd Floor Plan

1-Measurements are indicative 'finish to finish' in Metric & Imperial excluding construction tolerance. 2-Plot/unit dimensions may vary from brochure, and unit types/plans may exist as mirrored versions; 3-All images used are for illustrative purposes only. 4-Unless stated otherwise, all fittings and interior decorative items shown are for illustrative purposes only. 5-The developer reserves the right to make alterations, at its absolute discretion, without any liability whatsoever up to the final 'as built' status.

1-Measurements are indicative 'finish to finish' in Metric & Imperial excluding construction tolerance. 2-Plot/unit dimensions may vary from brochure, and unit types/plans may exist as mirrored versions; 3-All images used are for illustrative purposes only. 4-Unless stated otherwise, all fittings and interior decorative items shown are for illustrative purposes only. 5-The developer reserves the right to make alterations, at its absolute discretion, without any liability whatsoever up to the final 'as built' status.