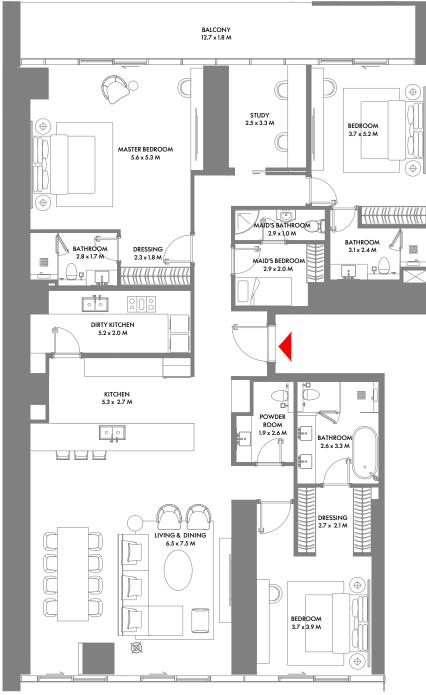

### FLOOR PLANS

1st & 2nd Floor Plan

1-Measurements are indicative 'finish to finish' in Metric & Imperial excluding construction tolerance. 2-Plot/unit dimensions may vary from brochure, and unit types/plans may exist as mirrored versions; 3-All images used are for illustrative purposes only. 4-Unless stated otherwise, all fittings and interior decorative items shown are for illustrative purposes only. 5-The developer reserves the right to make alterations, at its absolute discretion, without any liability whatsoever up to the final 'as built' status.

1-Measurements are indicative 'finish to finish' in Metric & Imperial excluding construction tolerance. 2-Plot/unit dimensions may vary from brochure, and unit types/plans may exist as mirrored versions; 3-All images used are for illustrative purposes only. 4-Unless stated otherwise, all fittings and interior decorative items shown are for illustrative purposes only. 5-The developer reserves the right to make alterations, at its absolute discretion, without any liability whatsoever up to the final 'as built' status.