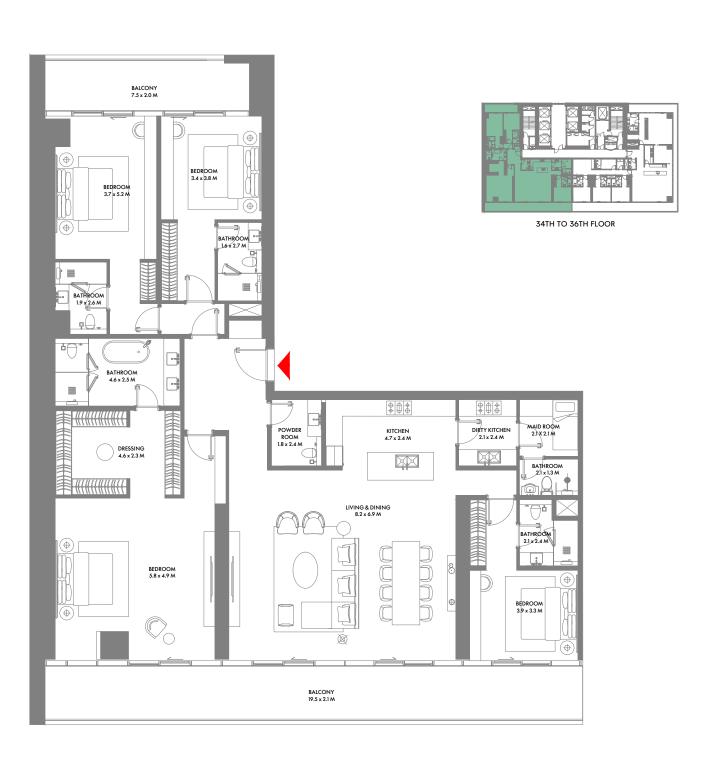

34th to 36th Floor Plan

1-Measurements are indicative 'finish to finish' in Metric & Imperial excluding construction tolerance. 2-Plot/unit dimensions may vary from brochure, and unit types/plans may exist as mirrored versions; 3-All images used are for illustrative purposes only. 4-Unless stated otherwise, all fittings and interior decorative items shown are for illustrative purposes only. 5-The developer reserves the right to make alterations, at its absolute discretion, without any liability whatsoever up to the final 'as built' status.

1-Measurements are indicative 'finish to finish' in Metric & Imperial excluding construction tolerance. 2-Plot/unit dimensions may vary from brochure, and unit types/plans may exist as mirrored versions; 3-All images used are for illustrative purposes only. 4-Unless stated otherwise, all fittings and interior decorative items shown are for illustrative purposes only. 5-The developer reserves the right to make alterations, at its absolute discretion, without any liability whatsoever up to the final 'as built' status.