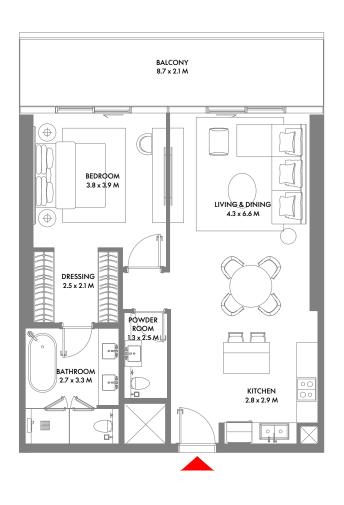

#### 1 Bedroom A

Unit Area: 81.78 Sqm (881 Sqft) | Balcony Area: 17.73 Sqm (191 Sqft) | Total Area: 99.51 Sqm (1,072 Sqft)

1-Measurements are indicative 'finish to finish' in Metric & Imperial excluding construction tolerance. 2-Plot/unit dimensions may vary from brochure, and unit types/plans may exist as mirrored versions; 3-All images used are for illustrative purposes only. 4-Unless stated otherwise, all fittings and interior decorative items shown are for illustrative purposes only. 5-The developer reserves the right to make alterations, at its absolute discretion, without any liability whatsoever up to the final 'as built' status.

#### 1 Bedroom B

Unit Area: 99.03 Sqm (1,066 Sqft) | Balcony Area: 33.29 Sqm (359 Sqft) | Total Area: 132.32 Sqm (1,425 Sqft)

1-Measurements are indicative 'finish to finish' in Metric & Imperial excluding construction tolerance. 2-Plot/unit dimensions may vary from brochure, and unit types/plans may exist as mirrored versions; 3-All images used are for illustrative purposes only. 4-Unless stated otherwise, all fittings and interior decorative items shown are for illustrative purposes only. 5-The developer reserves the right to make alterations, at its absolute discretion, without any liability whatsoever up to the final 'as built' status.