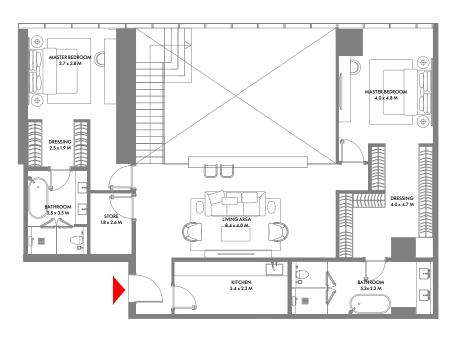

#### **41st Presidential Suite Floor Plan**

#### Presidential Suite Roof Top Floor Plan

91

1 Bedrooms 2 Bedrooms Duplex 2 Bedrooms Duplex 3 Bedrooms Duplex 3 Bedrooms Duplex 4 Bedrooms Duplex 5 Bedrooms Penthouse 5 Bedrooms Presidential

1-Measurements are indicative 'finish to finish' in Metric & Imperial excluding construction tolerance. 2-Plot/unit dimensions may vary from brochure, and unit types/plans may exist as mirrored versions; 3-All images used are for illustrative purposes only. 4-Unless stated otherwise, all fittings and interior decorative items shown are for illustrative purposes only. 5-The developer reserves the right to make alterations, at its absolute discretion, without any liability whatsoever up to the final 'as built' status.