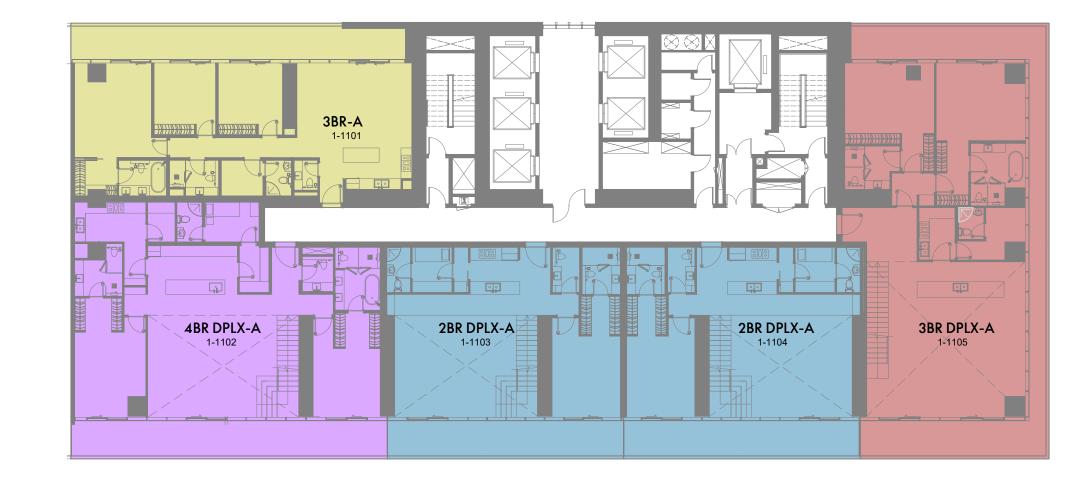

1-Measurements are indicative 'finish to finish' in Metric & Imperial excluding construction tolerance. 2-Plot/unit dimensions may vary from brochure, and unit types/plans may exist as mirrored versions; 3-All images used are for illustrative purposes only. 4-Unless stated otherwise, all fittings and interior decorative items shown are for illustrative purposes only. 5-The developer reserves the right to make alterations, at its absolute discretion, without any liability whatsoever up to the final 'as built' status.