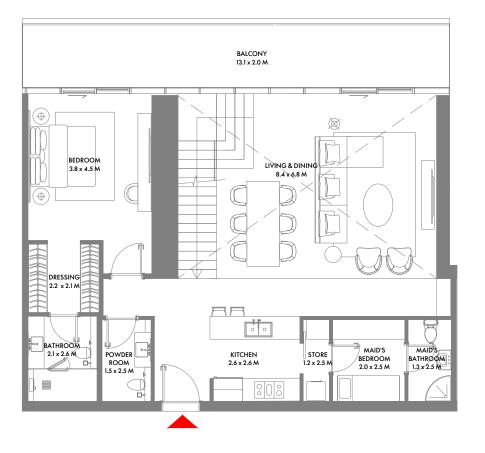

9TH, 14TH TO 27TH FLOOR

#### 2 Bedroom B

101

Unit Area: 130.19 Sqm (1,402 Sqft) | Balcony Area: 34.21 Sqm (369 Sqft) | Total Area: 164.40 Sqm (1,771 Sqft)

1-Measurements are indicative 'finish to finish' in Metric & Imperial excluding construction tolerance. 2-Plot/unit dimensions may vary from brochure, and unit types/plans may exist as mirrored versions; 3-All images used are for illustrative purposes only. 4-Unless stated otherwise, all fittings and interior decorative items shown are for illustrative purposes only. 5-The developer reserves the right to make alterations, at its absolute discretion, without any liability whatsoever up to the final 'as built' status.