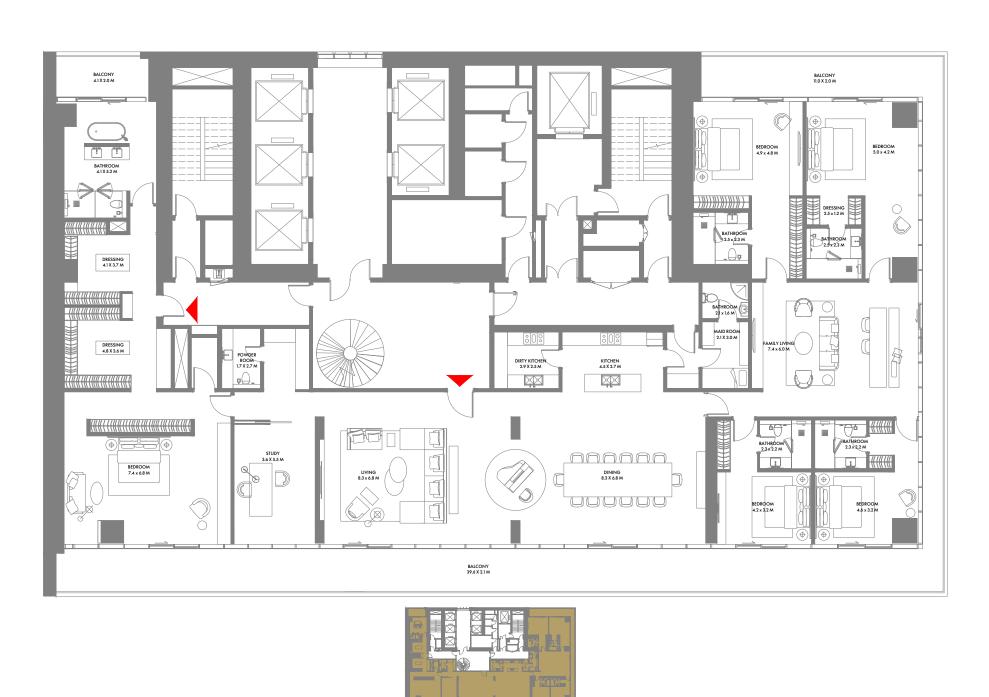

34th to 36th Floor Plan

1-Measurements are indicative 'finish to finish' in Metric & Imperial excluding construction tolerance. 2-Plot/unit dimensions may vary from brochure, and unit types/plans may exist as mirrored versions; 3-All images used are for illustrative purposes only. 4-Unless stated otherwise, all fittings and interior decorative items shown are for illustrative purposes only. 5-The developer reserves the right to make alterations, at its absolute discretion, without any liability whatsoever up to the final 'as built' status.