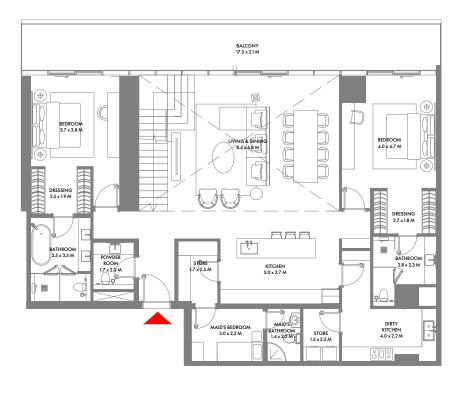

34th to 36th Floor Plan

1-Measurements are indicative 'finish to finish' in Metric & Imperial excluding construction tolerance. 2-Plot/unit dimensions may vary from brochure, and unit types/plans may exist as mirrored versions; 3-All images used are for illustrative purposes only. 4-Unless stated otherwise, all fittings and interior decorative items shown are for illustrative purposes only. 5-The developer reserves the right to make alterations, at its absolute discretion, without any liability whatsoever up to the final 'as built' status.

1-Measurements are indicative 'finish to finish' in Metric & Imperial excluding construction tolerance. 2-Plot/unit dimensions may vary from brochure, and unit types/plans may exist as mirrored versions; 3-All images used are for illustrative purposes only. 4-Unless stated otherwise, all fittings and interior decorative items shown are for illustrative purposes only. 5-The developer reserves the right to make alterations, at its absolute discretion, without any liability whatsoever up to the final 'as built' status.