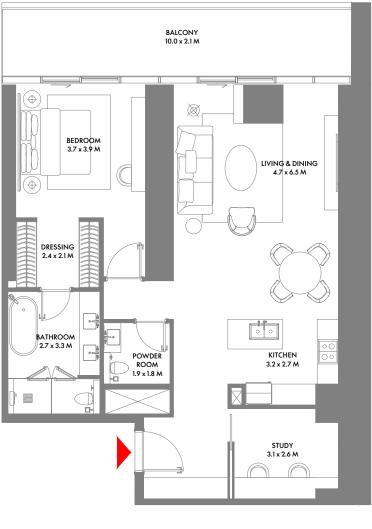

#### 1 Bedroom A

Unit Area: 81.78 Sqm (881 Sqft) | Balcony Area: 17.73 Sqm (191 Sqft) | Total Area: 99.51 Sqm (1,072 Sqft)

1-Measurements are indicative 'finish to finish' in Metric & Imperial excluding construction tolerance. 2-Plot/unit dimensions may vary from brochure, and unit types/plans may exist as mirrored versions; 3-All images used are for illustrative purposes only. 4-Unless stated otherwise, all fittings and interior decorative items shown are for illustrative purposes only. 5-The developer reserves the right to make alterations, at its absolute discretion, without any liability whatsoever up to the final 'as built' status.

#### 1 Bedroom B

Unit Area: 99.03 Sqm (1,066 Sqft) | Balcony Area: 33.29 Sqm (359 Sqft) | Total Area: 132.32 Sqm (1,425 Sqft)

1-Measurements are indicative 'finish to finish' in Metric & Imperial excluding construction tolerance. 2-Plot/unit dimensions may vary from brochure, and unit types/plans may exist as mirrored versions; 3-All images used are for illustrative purposes only. 4-Unless stated otherwise, all fittings and interior decorative items shown are for illustrative purposes only. 5-The developer reserves the right to make alterations, at its absolute discretion, without any liability whatsoever up to the final 'as built' status.

#### 1 Bedroom C

Unit Area: 79.34 Sqm (855 Sqft) | Balcony Area: 30.74 Sqm (331 Sqft) | Total Area: 110.08 Sqm (1,186 Sqft)

1-Measurements are indicative 'finish to finish' in Metric & Imperial excluding construction tolerance. 2-Plot/unit dimensions may vary from brochure, and unit types/plans may exist as mirrored versions; 3-All images used are for illustrative purposes only. 4-Unless stated otherwise, all fittings and interior decorative items shown are for illustrative purposes only. 5-The developer reserves the right to make alterations, at its absolute discretion, without any liability whatsoever up to the final 'as built' status.

Unit Area: 99.05 Sqm (1,067 Sqft) | Balcony Area: 26.08 Sqm (281 Sqft) | Total Area: 125.13 Sqm (1,348 Sqft)

1 Bedroom D

97

#### 1 Bedroom E

Unit Area: 116.63 Sqm (1,256 Sqft) | Balcony Area: 22.09 Sqm (238 Sqft) | Total Area: 138.72 Sqm (1,494 Sqft)

1-Measurements are indicative 'finish to finish' in Metric & Imperial excluding construction tolerance. 2-Plot/unit dimensions may vary from brochure, and unit types/plans may exist as mirrored versions; 3-All images used are for illustrative purposes only. 4-Unless stated otherwise, all fittings and interior decorative items shown are for illustrative purposes only. 5-The developer reserves the right to make alterations, at its absolute discretion, without any liability whatsoever up to the final 'as built' status.

#### 1 Bedroom F

99

Unit Area: 105.48 Sqm (1,136 Sqft) | Balcony Area: 27.71 Sqm (299 Sqft) | Total Area: 133.19 Sqm (1,435 Sqft)

1-Measurements are indicative 'finish to finish' in Metric & Imperial excluding construction tolerance. 2-Plot/unit dimensions may vary from brochure, and unit types/plans may exist as mirrored versions; 3-All images used are for illustrative purposes only. 4-Unless stated otherwise, all fittings and interior decorative items shown are for illustrative purposes only. 5-The developer reserves the right to make alterations, at its absolute discretion, without any liability whatsoever up to the final 'as built' status.