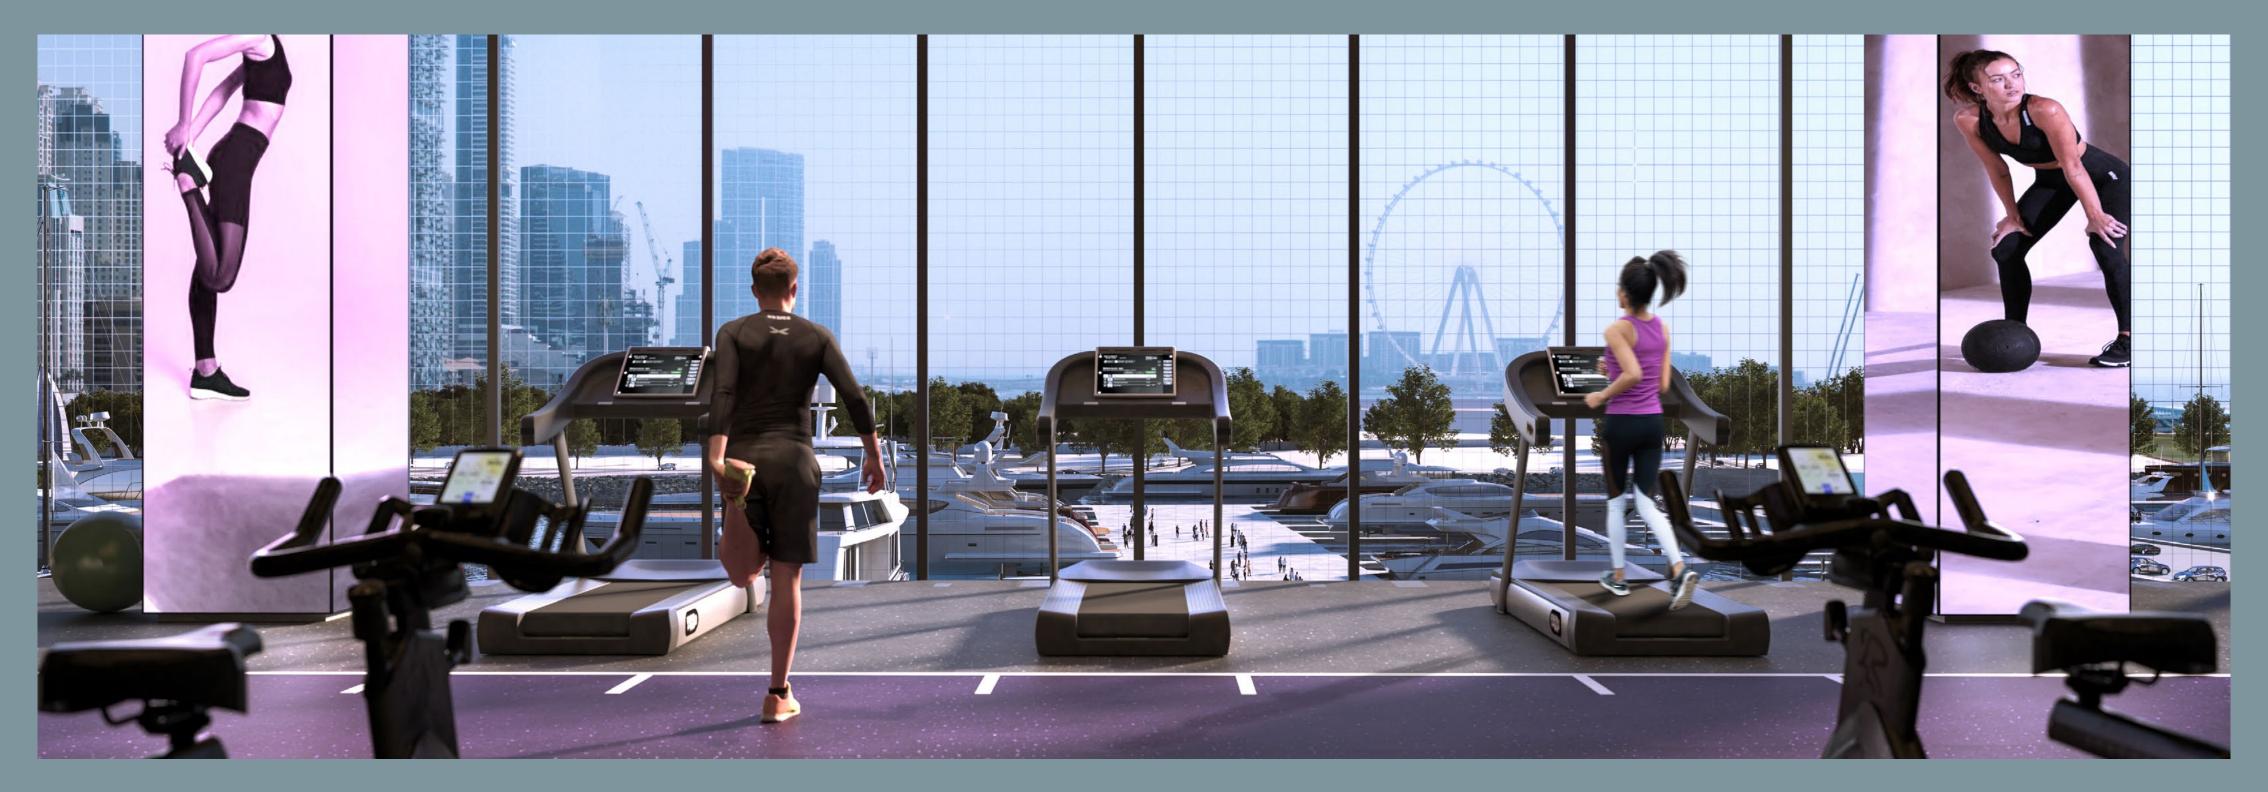

#### WELLFIT

Spread over a 43,000 square foot location on the podium level, a flagship Wellfit wellness centre is the largest in the entire Dubai Marina area, offering a range of different workout areas and studios and the very latest high-tech equipment.

very latest high-tech equipment.