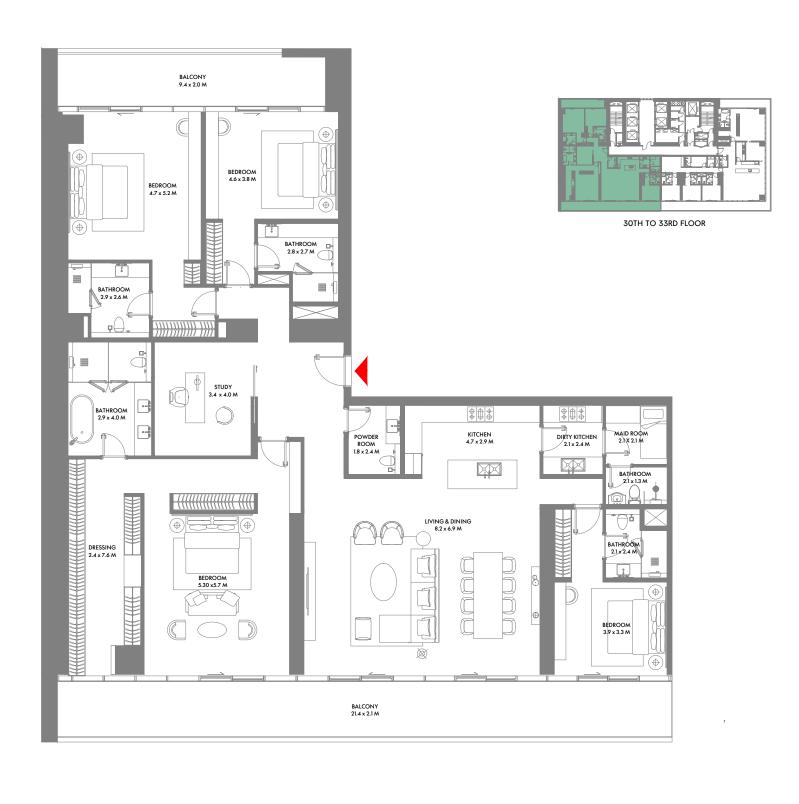

30th to 31st and 33rd Floor Plan

1-Measurements are indicative 'finish to finish' in Metric & Imperial excluding construction tolerance. 2-Plot/unit dimensions may vary from brochure, and unit types/plans may exist as mirrored versions; 3-All images used are for illustrative purposes only. 4-Unless stated otherwise, all fittings and interior decorative items shown are for illustrative purposes only. 5-The developer reserves the right to make alterations, at its absolute discretion, without any liability whatsoever up to the final 'as built' status.

1-Measurements are indicative 'finish to finish' in Metric & Imperial excluding construction tolerance. 2-Plot/unit dimensions may vary from brochure, and unit types/plans may exist as mirrored versions; 3-All images used are for illustrative purposes only. 4-Unless stated otherwise, all fittings and interior decorative items shown are for illustrative purposes only. 5-The developer reserves the right to make alterations, at its absolute discretion, without any liability whatsoever up to the final 'as built' status.