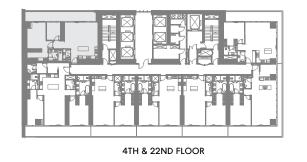

eloper reserves the right to make alterations, at its absolute discretion, without any liability whatsoever up to the final 'as built' status.

1-Measurements are indicative 'finish to finish' in Metric & Imperial excluding construction tolerance. 2-Plot/unit dimensions may vary from brochure, and unit types/plans may exist as mirrored versions; 3-All images used are for illustrative purposes only. 4-Unless stated otherwise, all fittings and interior decorative items shown are for illustrative purposes only. 5-The developer reserves the right to make alterations, at its absolute discretion, without any liability whatsoever up to the final 'as built' status.

Unit Area: 99.05 Sqm (1,067 Sqft) | Balcony Area: 26.08 Sqm (281 Sqft) | Total Area: 125.13 Sqm (1,348 Sqft)

1 Bedroom D

97









#### 1 Bedroom E

Unit Area: 116.63 Sqm (1,256 Sqft) | Balcony Area: 22.09 Sqm (238 Sqft) | Total Area: 138.72 Sqm (1,494 Sqft)

1-Measurements are indicative 'finish to finish' in Metric & Imperial excluding construction tolerance. 2-Plot/unit dimensions may vary from brochure, and unit types/plans may exist as mirrored versions; 3-All images used are for illustrative purposes only. 4-Unless stated otherwise, all fittings and interior decorative items shown are for illustrative purposes only. 5-The developer reserves the right to make alterations, at its absolute discretion, without any liability whatsoever up to the final 'as built' status.

#### 1 Bedroom F

99

Unit Area: 105.48 Sqm (1,136 Sqft) | Balcony Area: 27.71 Sqm (299 Sqft) | Total Area: 133.19 Sqm (1,435 Sqft)

1-Measurement