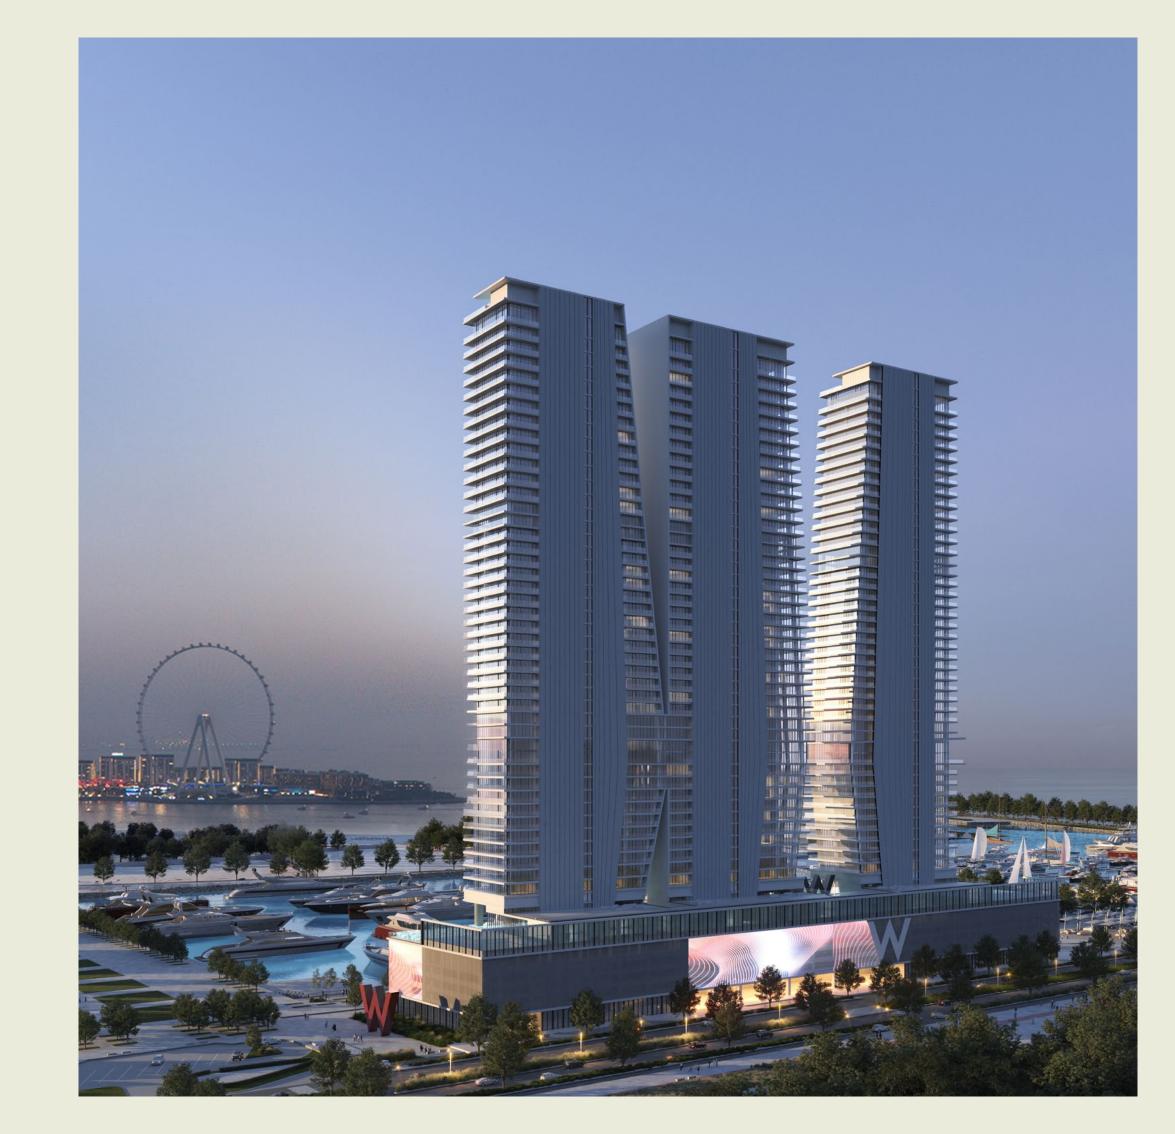

Owners at W Residences at Dubai Harbour can enjoy an exceptional lifestyle surrounded by iconic landmarks in the beating heart of the one of the world's fastestgrowing cities. With over 400 impeccably appointed homes spread across an immaculately designed three tower complex, W Residences at Dubai Harbour allow owners to experience a fulfilling, positive and active lifestyle.

#### THE BUILDING

With architecture that is inspired by the majesty of its surroundings, W Residences at Dubai Harbour provides a creative environment that will stimulate both residents and visitors.

Designed to connect three horizontal lines – the promenade, the harbour and the sky – that reflect the unique seafront and urban landscape, the three-tower complex also features striking diagonal lines that allow the buildings to 'touch' at points where water and sky meet.

#### LOCATION

Occupying an enviable position within Dubai's newest waterfront community, W Residences at Dubai Harbour boasts captivating views of The Palm Jumeirah, Dubai Marina and Bluewaters Island, as well as the open ocean.