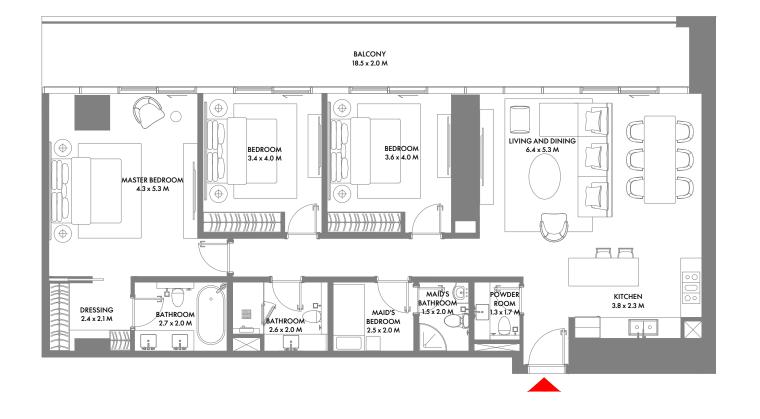

#### 3 Bedroom A

Unit Area: 145.30 Sqm (1,565 Sqft) | Balcony Area: 37.28 Sqm (402 Sqft) | Total Area: 182.58 Sqm (1,967 Sqft)

1-Measurements are indicative 'finish to finish' in Metric & Imperial excluding construction tolerance. 2-Plot/unit dimensions may vary from brochure, and unit types/plans may exist as mirrored versions; 3-All images used are for illustrative purposes only. 4-Unless stated otherwise, all fittings and interior decorative items shown are for illustrative purposes only. 5-The developer reserves the right to make alterations, at its absolute discretion, without any liability whatsoever up to the final 'as built' status.