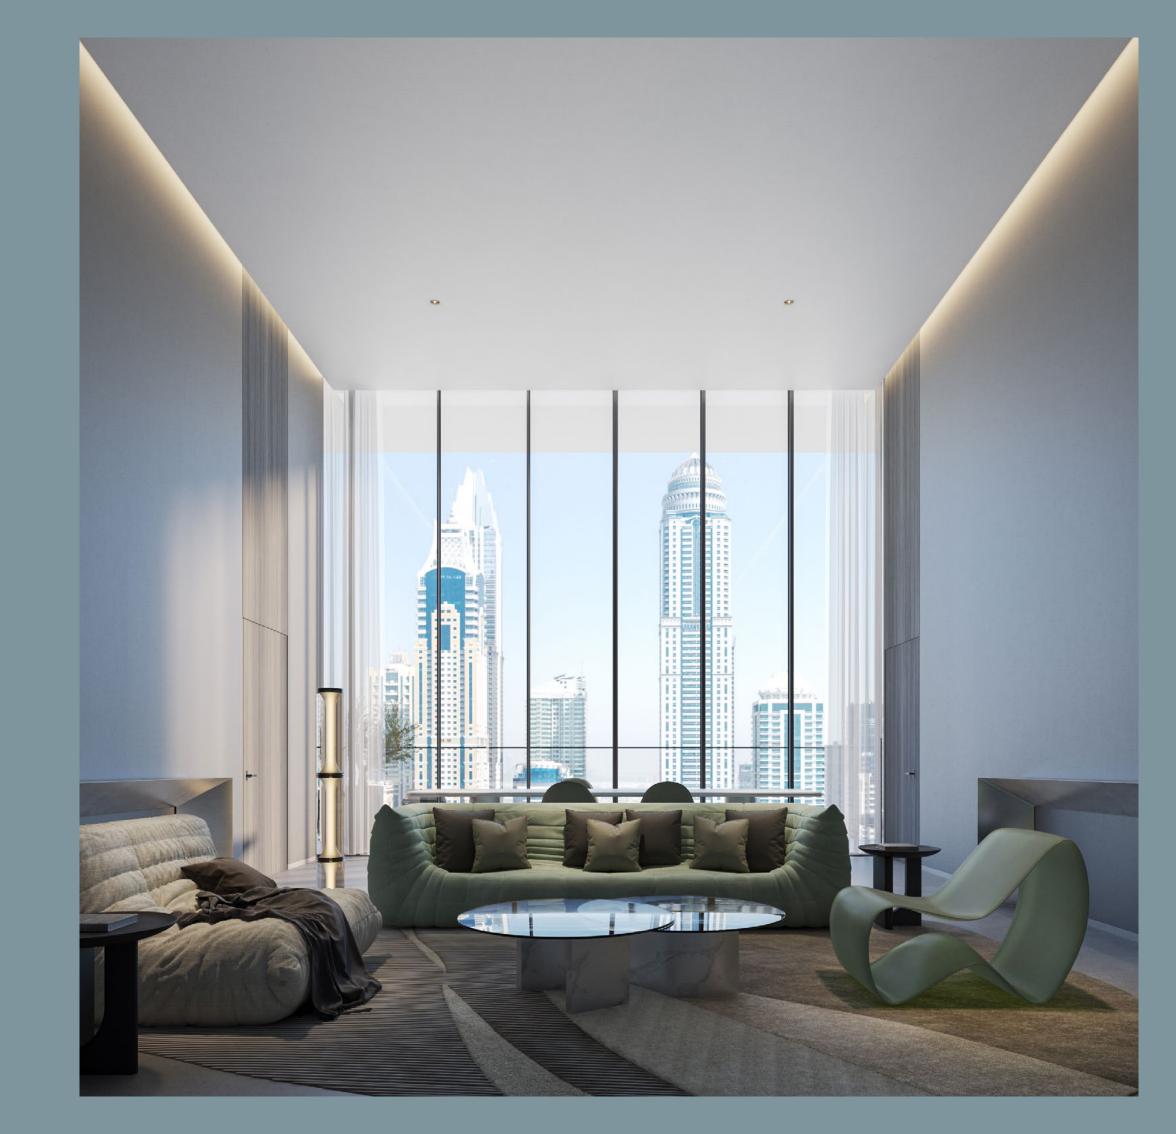

#### THE BUILDING

With architecture that is inspired by the majesty of its surroundings, W Residences at Dubai Harbour provides a creative environment that will stimulate both residents and visitors.

Designed to connect three horizontal lines – the promenade, the harbour and the sky – that reflect the unique seafront and urban landscape, the three-tower complex also features striking diagonal lines that allow the buildings to 'touch' at points where water and sky meet.

This awe-inspiring backdrop is complemented by the shared experiences that form part of the complex in the form of the world-beating amenities and services that are layered into the podium level.