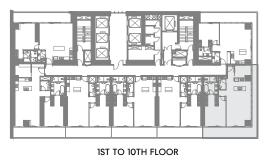

# 1ST TO 10TH FLOOR

LIVING & DINING 6.0 x 5.4 M

BEDROOM 4.0 x 3.2 M

DRESSING 2.5 x 1.2 M