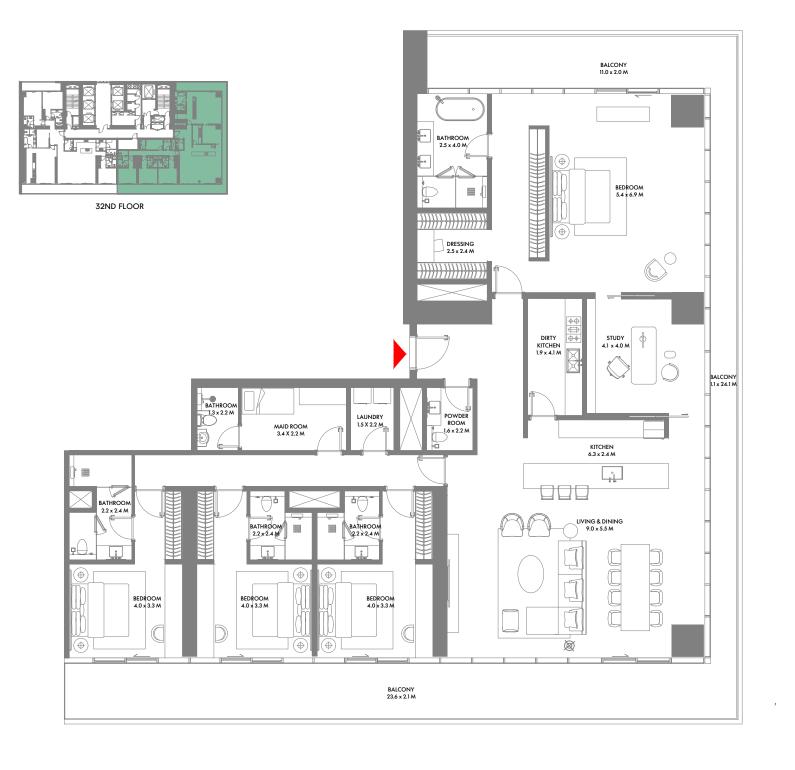

30th to 31st and 33rd Floor Plan

1-Measurements are indicative 'finish to finish' in Metric & Imperial excluding construction tolerance. 2-Plot/unit dimensions may vary from brochure, and unit types/plans may exist as mirrored versions; 3-All images used are for illustrative purposes only. 4-Unless stated otherwise, all fittings and interior decorative items shown are for illustrative purposes only. 5-The developer reserves the right to make alterations, at its absolute discretion, without any liability whatsoever up to the final 'as built' status.