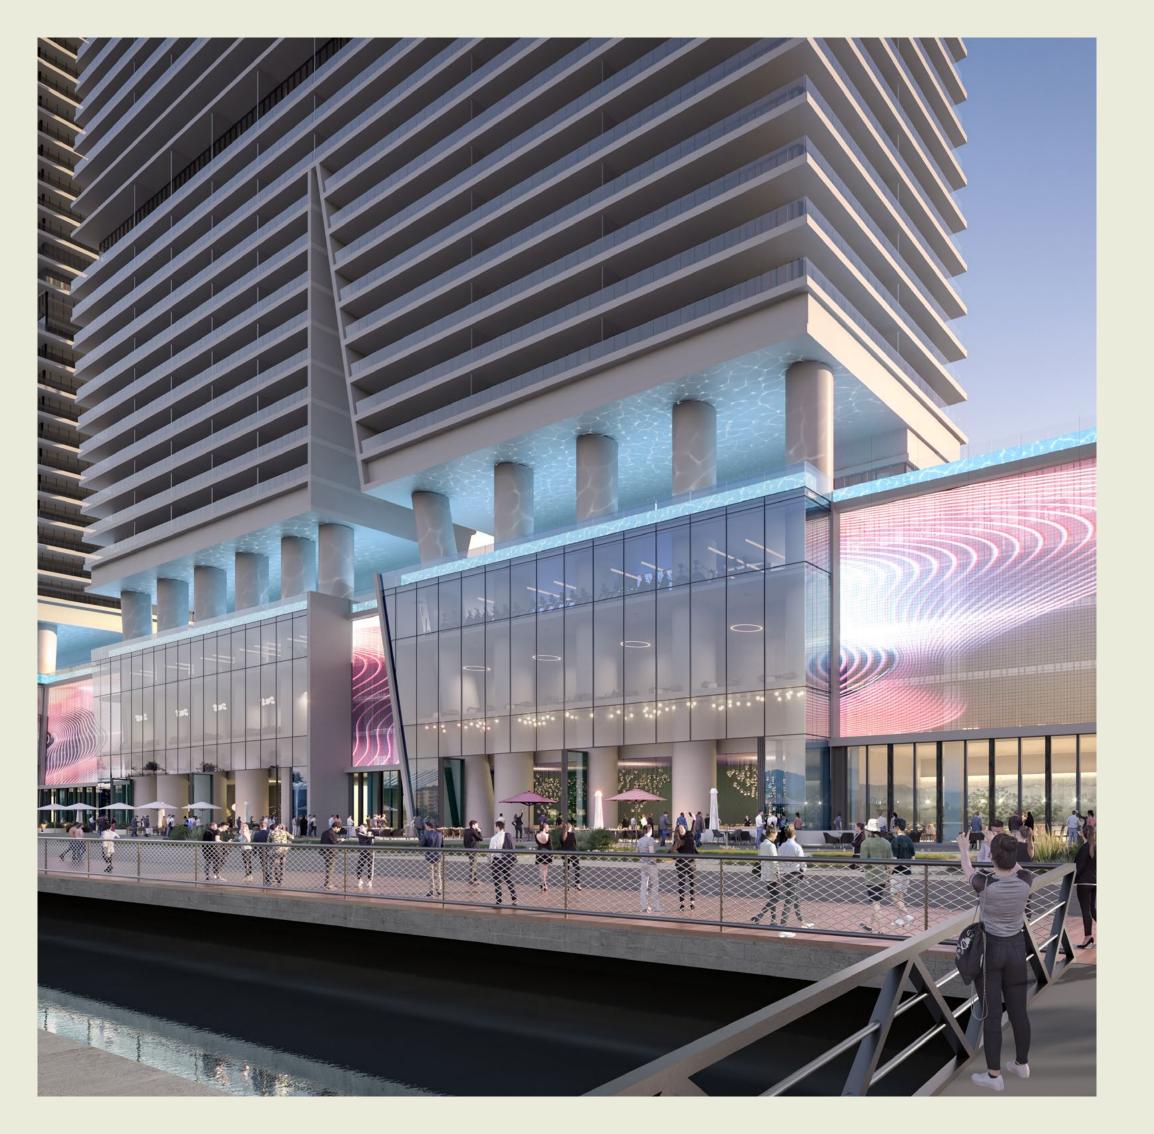

#### THE BUILDING

With architecture that is inspired by the majesty of its surroundings, W Residences at Dubai Harbour provides a creative environment that will stimulate both residents and visitors.

Designed to connect three horizontal lines – the promenade, the harbour and the sky – that reflect the unique seafront and urban landscape, the three-tower complex also features striking diagonal lines that allow the buildings to 'touch' at points where water and sky meet.

This awe-inspiring backdrop is complemented by the shared experiences that form part of the complex in the form of the world-beating amenities and services that are layered into the podium level.