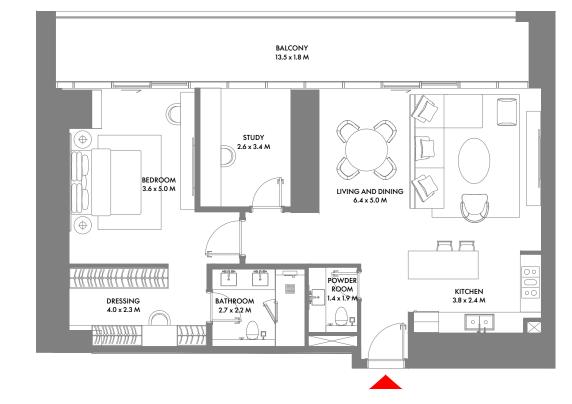

#### 2 Bedroom A

Unit Area: 122.80 Sqm (1,322 Sqft) | Balcony Area: 26.58 Sqm (287 Sqft) | Total Area: 149.38 Sqm (1,609 Sqft)

1-Measurements are indicative 'finish to finish' in Metric & Imperial excluding construction tolerance. 2-Plot/unit dimensions may vary from brochure, and unit types/plans may exist as mirrored versions; 3-All images used are for illustrative purposes only. 4-Unless stated otherwise, all fittings and interior decorative items shown are for illustrative purposes only. 5-The developer reserves the right to make alterations, at its absolute discretion, without any liability whatsoever up to the final 'as built' status.

#### 2 Bedroom B

101

Unit Area: 130.19 Sqm (1,402 Sqft) | Balcony Area: 34.21 Sqm (369 Sqft) | Total Area: 164.40 Sqm (1,771 Sqft)

1-Measurements are indicative 'finish to finish' in Metric & Imperial excluding construction tolerance. 2-Plot/unit dimensions may vary from brochure, and unit types/plans may exist as mirrored versions; 3-All images used are for illustrative purposes only. 4-Unless stated otherwise, all fittings and interior decorative items shown are for illustrative purposes only. 5-The developer reserves the right to make alterations, at its absolute discretion, without any liability whatsoever up to the final 'as built' status.

#### 2 Bedroom C

Unit Area: 125.62 Sqm (1,353 Sqft) | Balcony Area: 32.61 Sqm (352 Sqft) | Total Area: 158.23 Sqm (1,705 Sqft)

1-Measurements are indicative 'finish to finish' in Metric & Imperial excluding construction tolerance. 2-Plot/unit dimensions may vary from brochure, and unit types/plans may exist as mirrored versions; 3-All images used are for illustrative purposes only. 4-Unless stated otherwise, all fittings and interior decorative items shown are for illustrative purposes only. 5-The developer reserves the right to make alterations, at its absolute discretion, without any liability whatsoever up to the final 'as built' status.

#### Unit Area: 169.26 Sqm (1,822 Sqft) Balcony Area: 30.82 Sqm (332 Sqft) Total Area: 200.08 Sqm (2,154 Sqft)

1-Measurements are indicative 'finish to finish' in Metric & Imperial excluding construction tolerance. 2-Plot/unit dimensions may vary from brochure, and unit types/plans may exist as mirrored versions; 3-All images used are for illustrative purposes only. 4-Unless stated otherwise, all fittings and interior decorative items shown are for illustrative purposes only. 5-The developer reserves the right to make alterations, at its absolute discretion, without any liability whatsoever up to the final 'as built' status.

#### 2 Bedroom E

Unit Area: 177.66 Sqm (1,913 Sqft) | Balcony Area: 32.45 Sqm (350 Sqft) | Total Area: 210.11 Sqm (2,263 Sqft)

1-Measurements are indicative 'finish to finish' in Metric & Imperial excluding construction tolerance. 2-Plot/unit dimensions may vary from brochure, and unit types/plans may exist as mirrored versions; 3-All images used are for illustrative purposes only. 4-Unless stated otherwise, all fittings and interior decorative items shown are for illustrative purposes only. 5-The developer reserves the right to make alterations, at its absolute discretion, without any liability whatsoever up to the final 'as built' status.

#### 2 Bedroom F

Unit Area: 137.12 Sqm (1,476 Sqft) | Balcony Area: 25.51 Sqm (275 Sqft) | Total Area: 162.63 Sqm (1,751 Sqft)

1-Measurements are indicative 'finish to finish' in Metric & Imperial excluding construction tolerance. 2-Plot/unit dimensions may vary from brochure, and unit types/plans may exist as mirrored versions; 3-All images used are for illustrative purposes only. 5-The developer reserves the right to make alterations, at its absolute discretion, without any liability whatsoever up to the final 'as built' status.