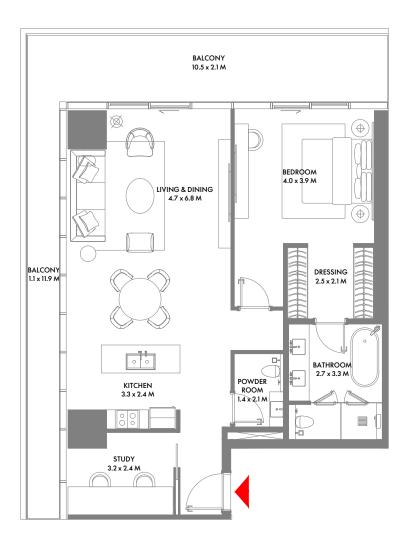

#### 1 Bedroom E

Unit Area: 116.63 Sqm (1,256 Sqft) | Balcony Area: 22.09 Sqm (238 Sqft) | Total Area: 138.72 Sqm (1,494 Sqft)

1-Measurements are indicative 'finish to finish' in Metric & Imperial excluding construction tolerance. 2-Plot/unit dimensions may vary from brochure, and unit types/plans may exist as mirrored versions; 3-All images used are for illustrative purposes only. 4-Unless stated otherwise, all fittings and interior decorative items shown are for illustrative purposes only. 5-The developer reserves the right to make alterations, at its absolute discretion, without any liability whatsoever up to the final 'as built' status.

#### 1 Bedroom F

99

Unit Area: 105.48 Sqm (1,136 Sqft) | Balcony Area: 27.71 Sqm (299 Sqft) | Total Area: 133.19 Sqm (1,435 Sqft)

1-Measurements are indicative 'finish to finish' in Metric & Imperial excluding construction tolerance. 2-Plot/unit dimensions may vary from brochure, and unit types/plans may exist as mirrored versions; 3-All images used are for illustrative purposes only. 4-Unless stated otherwise, all fittings and interior decorative items shown are for illustrative purposes only. 5-The developer reserves the right to make alterations, at its absolute discretion, without any liability whatsoever up to the final 'as built' status.