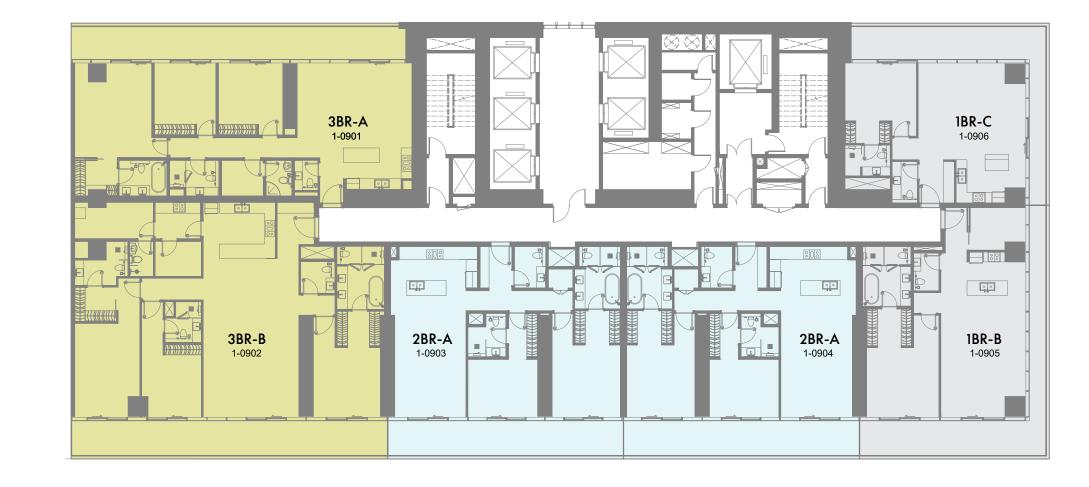

83

23rd to 27th Floor Plan

1-Measurements are indicative 'finish to finish' in Metric & Imperial excluding construction tolerance. 2-Plot/unit dimensions may vary from brochure, and unit types/plans may exist as mirrored versions; 3-All images used are for illustrative purposes only. 4-Unless stated otherwise, all fittings and interior decorative items shown are for illustrative purposes only. 5-The developer reserves the right to make alterations, at its absolute discretion, without any liability whatsoever up to the final 'as built' status.