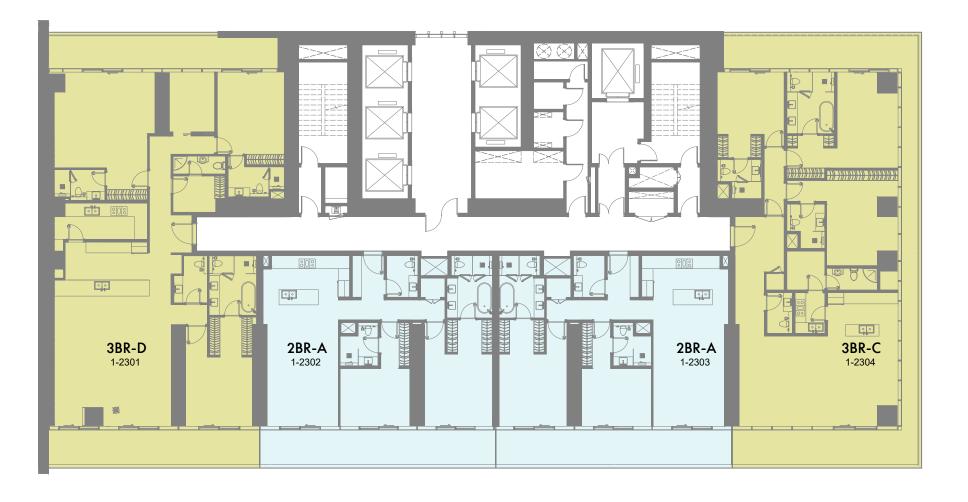

### FLOOR PLANS

1st & 2nd Floor Plan

1-Measurements are indicative 'finish to finish' in Metric & Imperial excluding construction tolerance. 2-Plot/unit dimensions may vary from brochure, and unit types/plans may exist as mirrored versions; 3-All images used are for illustrative purposes only. 4-Unless stated otherwise, all fittings and interior decorative items shown are for illustrative purposes only. 5-The developer reserves the right to make alterations, at its absolute discretion, without any liability whatsoever up to the final 'as built' status.