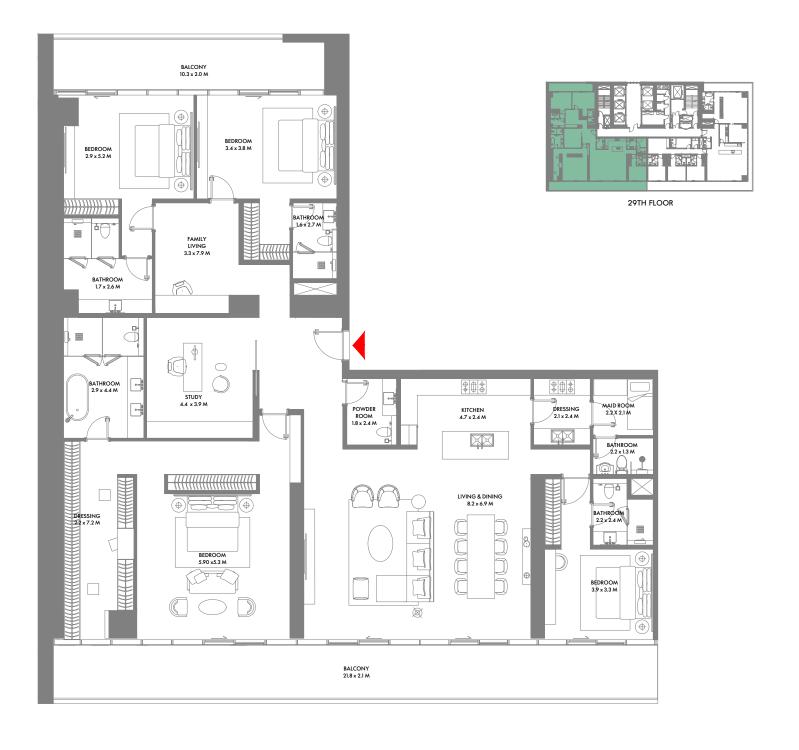

83

23rd to 27th Floor Plan

1-Measurements are indicative 'finish to finish' in Metric & Imperial excluding construction tolerance. 2-Plot/unit dimensions may vary from brochure, and unit types/plans may exist as mirrored versions; 3-All images used are for illustrative purposes only. 4-Unless stated otherwise, all fittings and interior decorative items shown are for illustrative purposes only. 5-The developer reserves the right to make alterations, at its absolute discretion, without any liability whatsoever up to the final 'as built' status.

1-Measurements are indicative 'finish to finish' in Metric & Imperial excluding construction tolerance. 2-Plot/unit dimensions may vary from brochure, and unit types/plans may exist as mirrored versions; 3-All images used are for illustrative purposes only. 4-Unless stated otherwise, all fittings and interior decorative items shown are for illustrative purposes only. 5-The developer reserves the right to make alterations, at its absolute discretion, without any liability whatsoever up to the final 'as built' status.