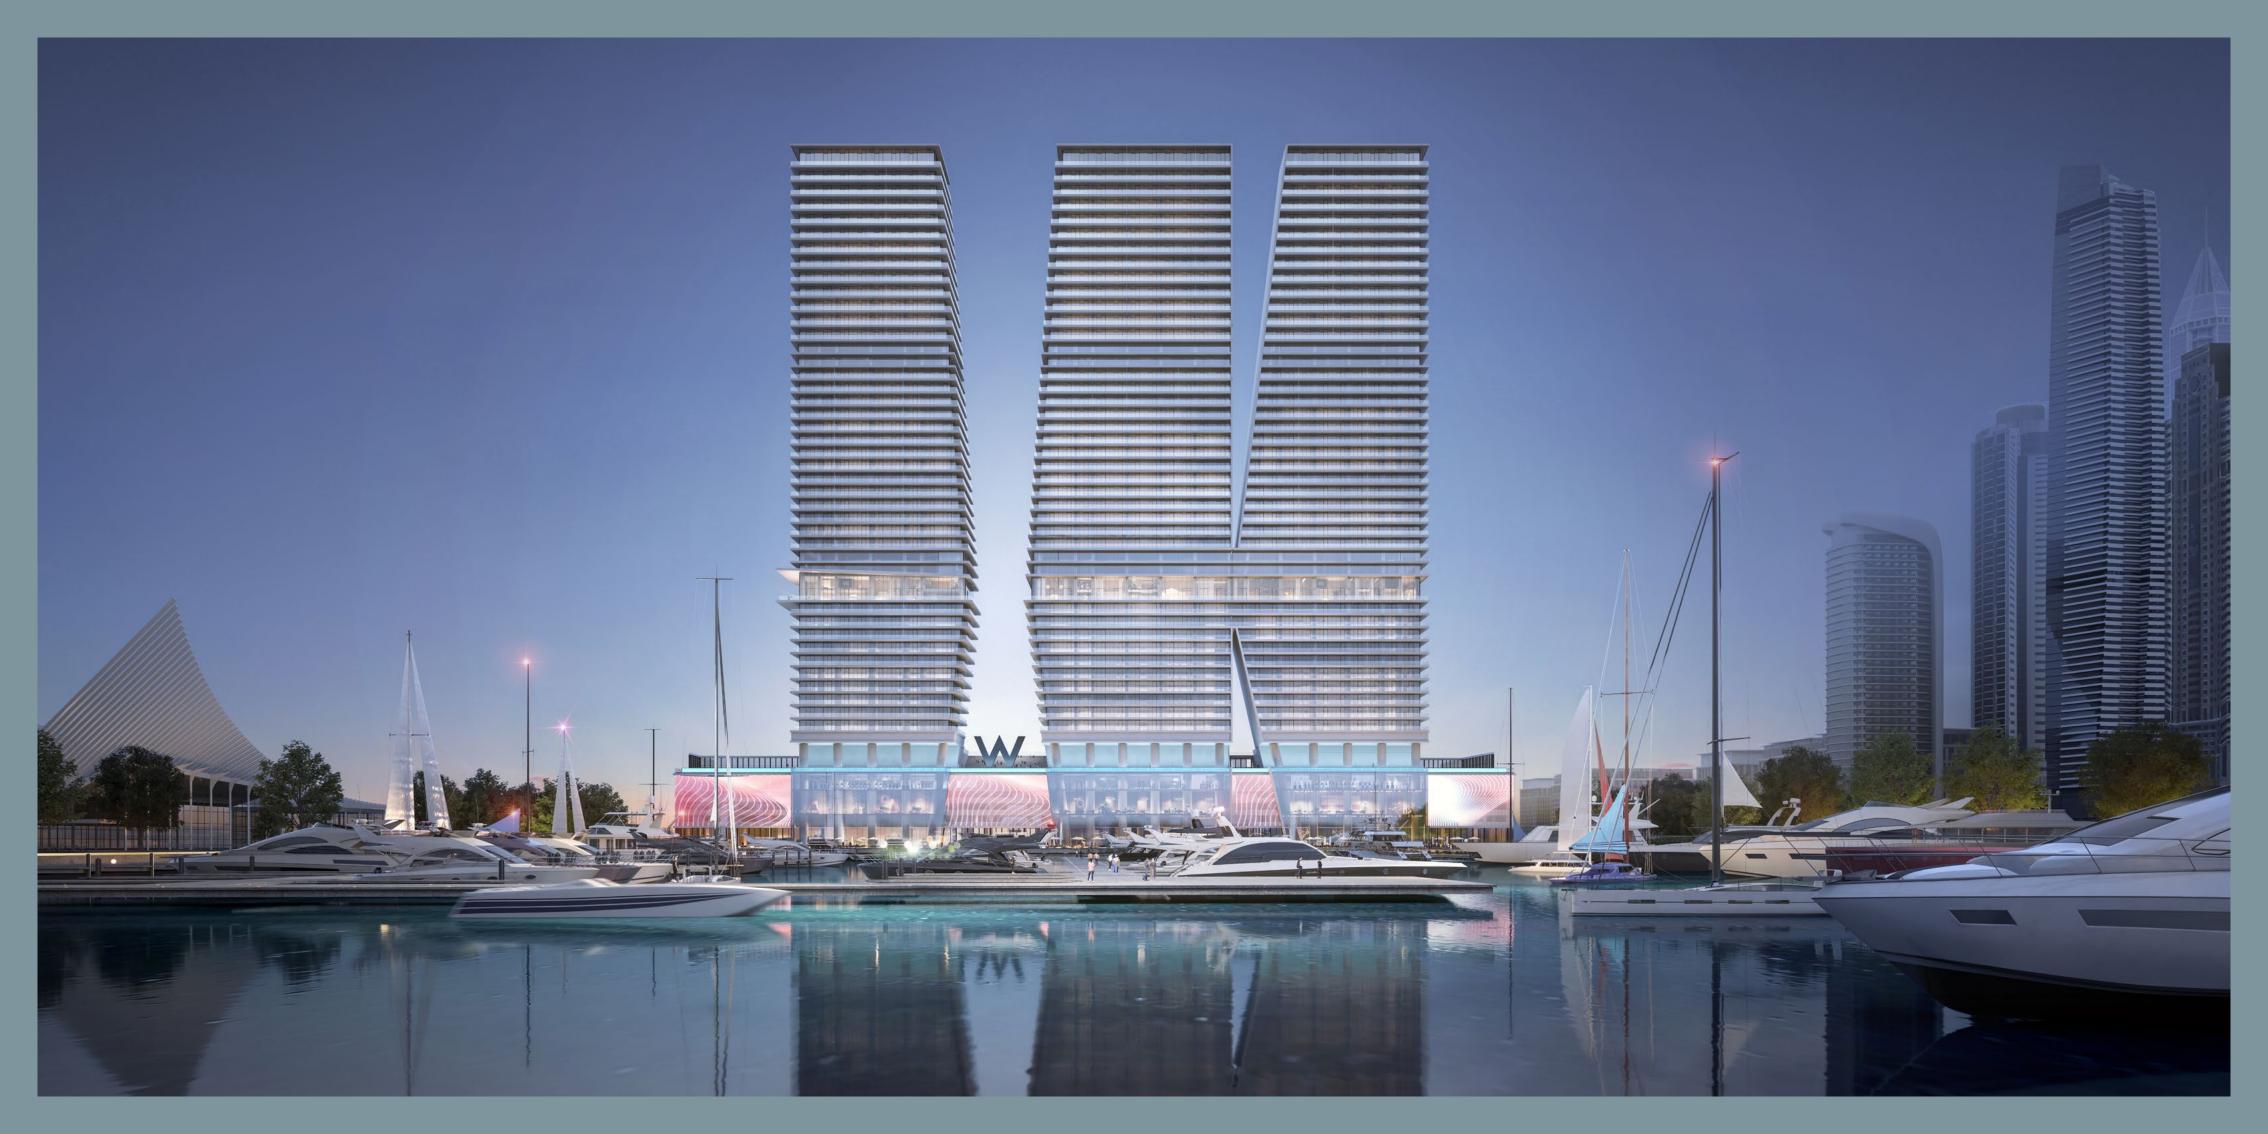

Owners at W Residences at Dubai Harbour can enjoy an exceptional lifestyle surrounded by iconic landmarks in the beating heart of the one of the world's fastestgrowing cities. With over 400 impeccably appointed homes spread across an immaculately designed three tower complex, W Residences at Dubai Harbour allow owners to experience a fulfilling, positive and active lifestyle.

#### THE BUILDING

With architecture that is inspired by the majesty of its surroundings, W Residences at Dubai Harbour provides a creative environment that will stimulate both residents and visitors.

Designed to connect three horizontal lines – the promenade, the harbour and the sky – that reflect the unique seafront and urban landscape, the three-tower complex also features striking diagonal lines that allow the buildings to 'touch' at points where water and sky meet.

This awe-inspiring backdrop is complemented by the shared experiences that form part of the complex in the form of the world-beating amenities and services that are layered into the podium level.