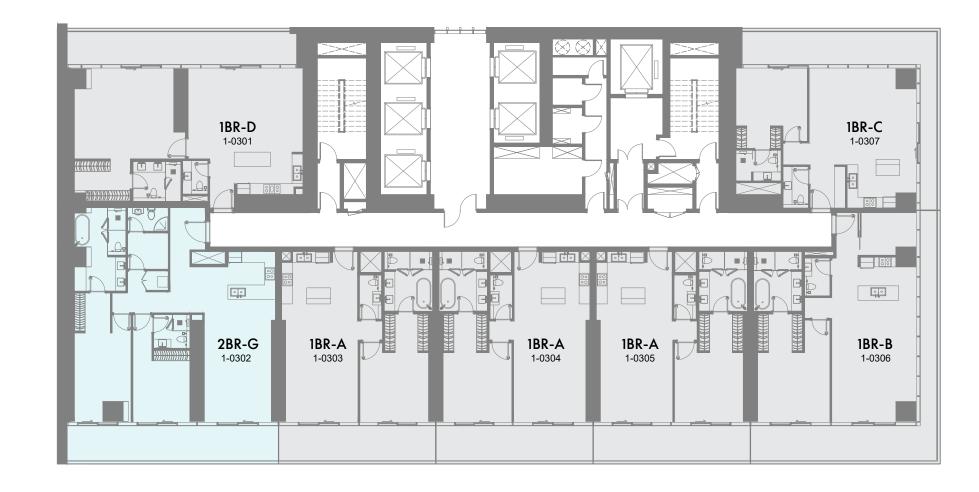

71

70

1-Measurements are indicative 'finish to finish' in Metric & Imperial excluding construction tolerance. 2-Plot/unit dimensions may vary from brochure, and unit types/plans may exist as mirrored versions; 3-All images used are for illustrative purposes only. 4-Unless stated otherwise, all fittings and interior decorative items shown are for illustrative purposes only. 5-The developer reserves the right to make alterations, at its absolute discretion, without any liability whatsoever up to the final 'as built' status.

1-Measurements are indicative 'finish to finish' in Metric & Imperial excluding construction tolerance. 2-Plot/unit dimensions may vary from brochure, and unit types/plans may exist as mirrored versions; 3-All images used are for illustrative purposes only. 4-Unless stated otherwise, all fittings and interior decorative items shown are for illustrative purposes only. 5-The developer reserves the right to make alterations, at its absolute discretion, without any liability whatsoever up to the final 'as built' status.