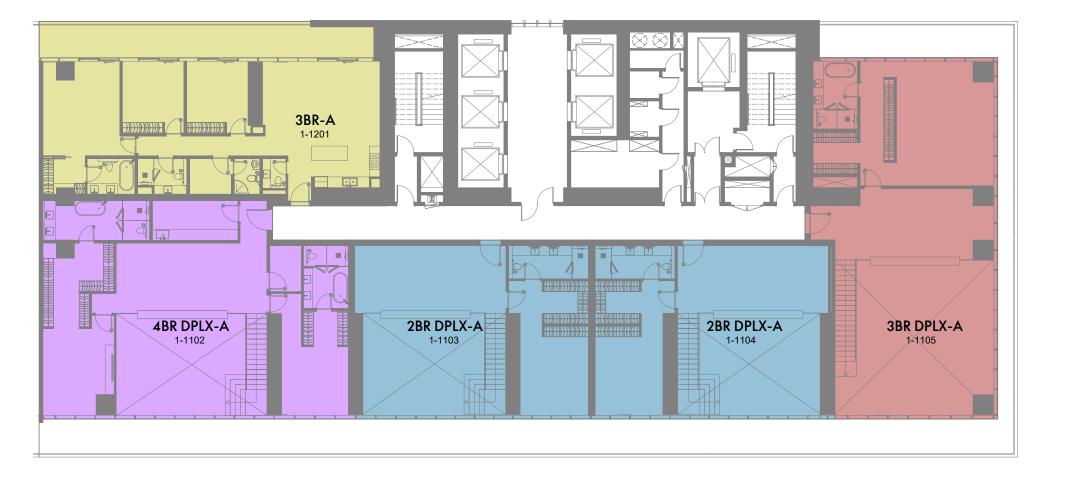

71

70

1-Measurements are indicative 'finish to finish' in Metric & Imperial excluding construction tolerance. 2-Plot/unit dimensions may vary from brochure, and unit types/plans may exist as mirrored versions; 3-All images used are for illustrative purposes only. 4-Unless stated otherwise, all fittings and interior decorative items shown are for illustrative purposes only. 5-The developer reserves the right to make alterations, at its absolute discretion, without any liability whatsoever up to the final 'as built' status.