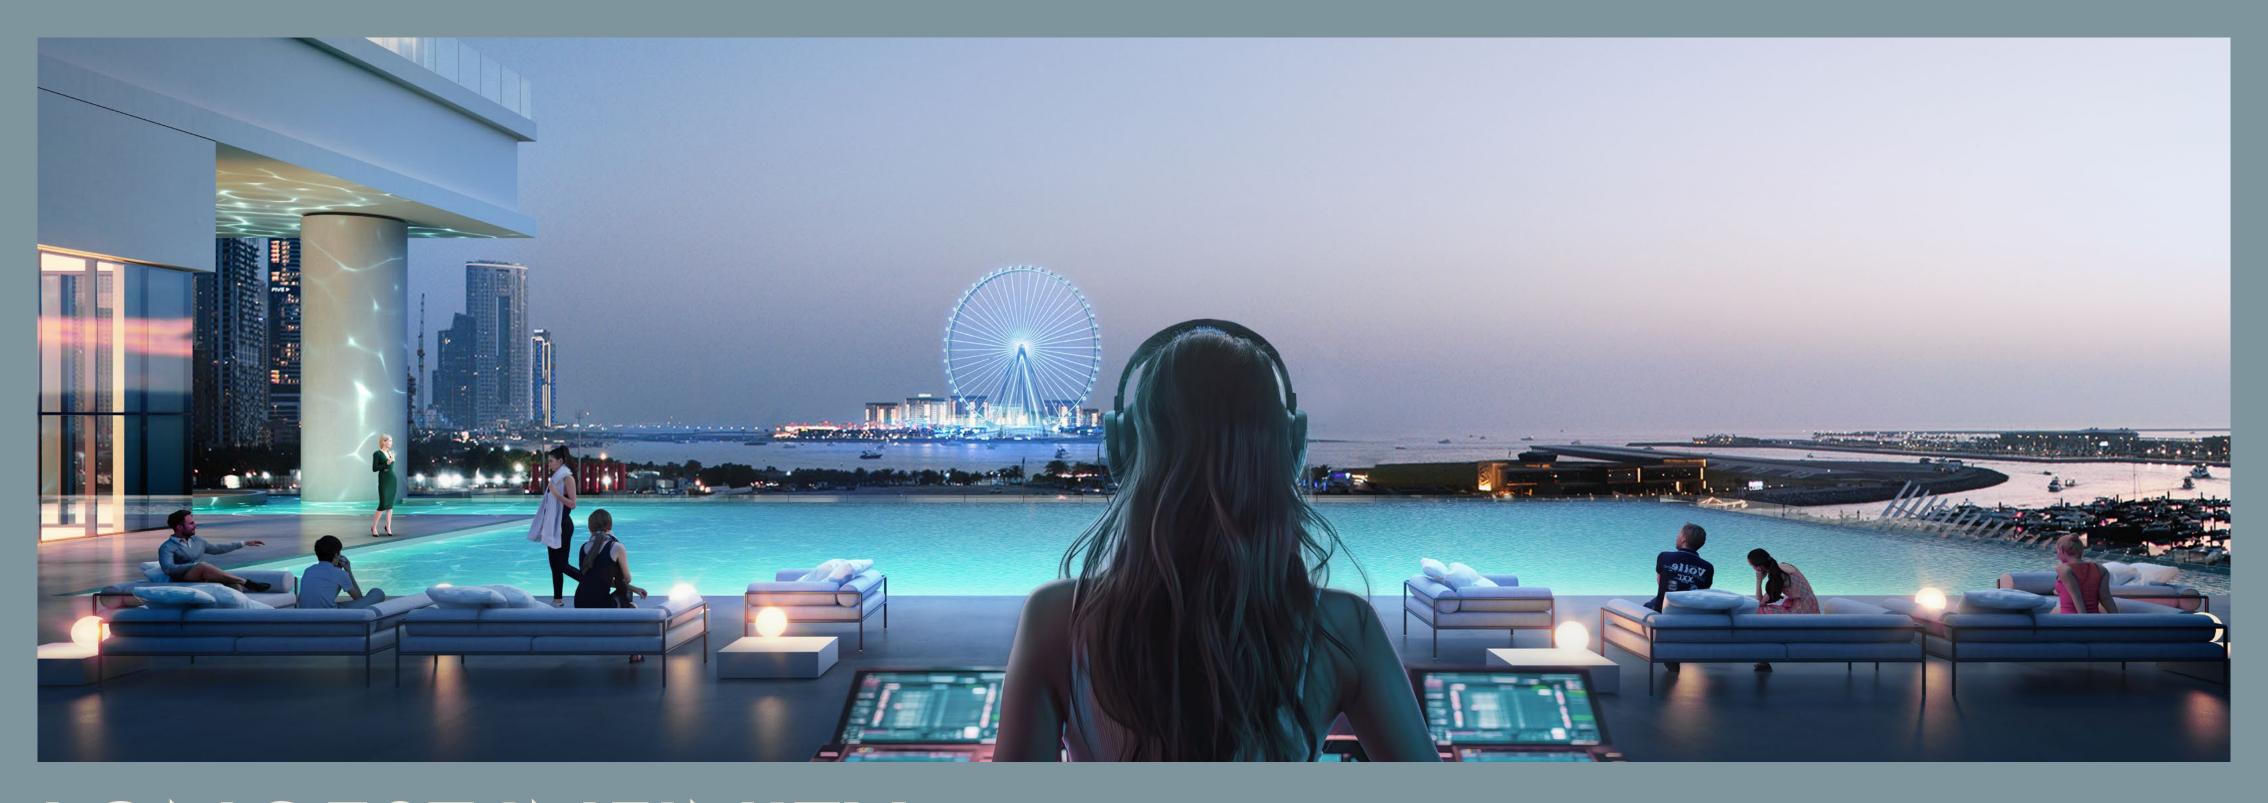

### LONGEST INFINITY POOL

At over 200 meters long, the Infinity
Pool on the podium level is one of the
longest in the city, complemented by a
spacious pool deck and barbecue area.