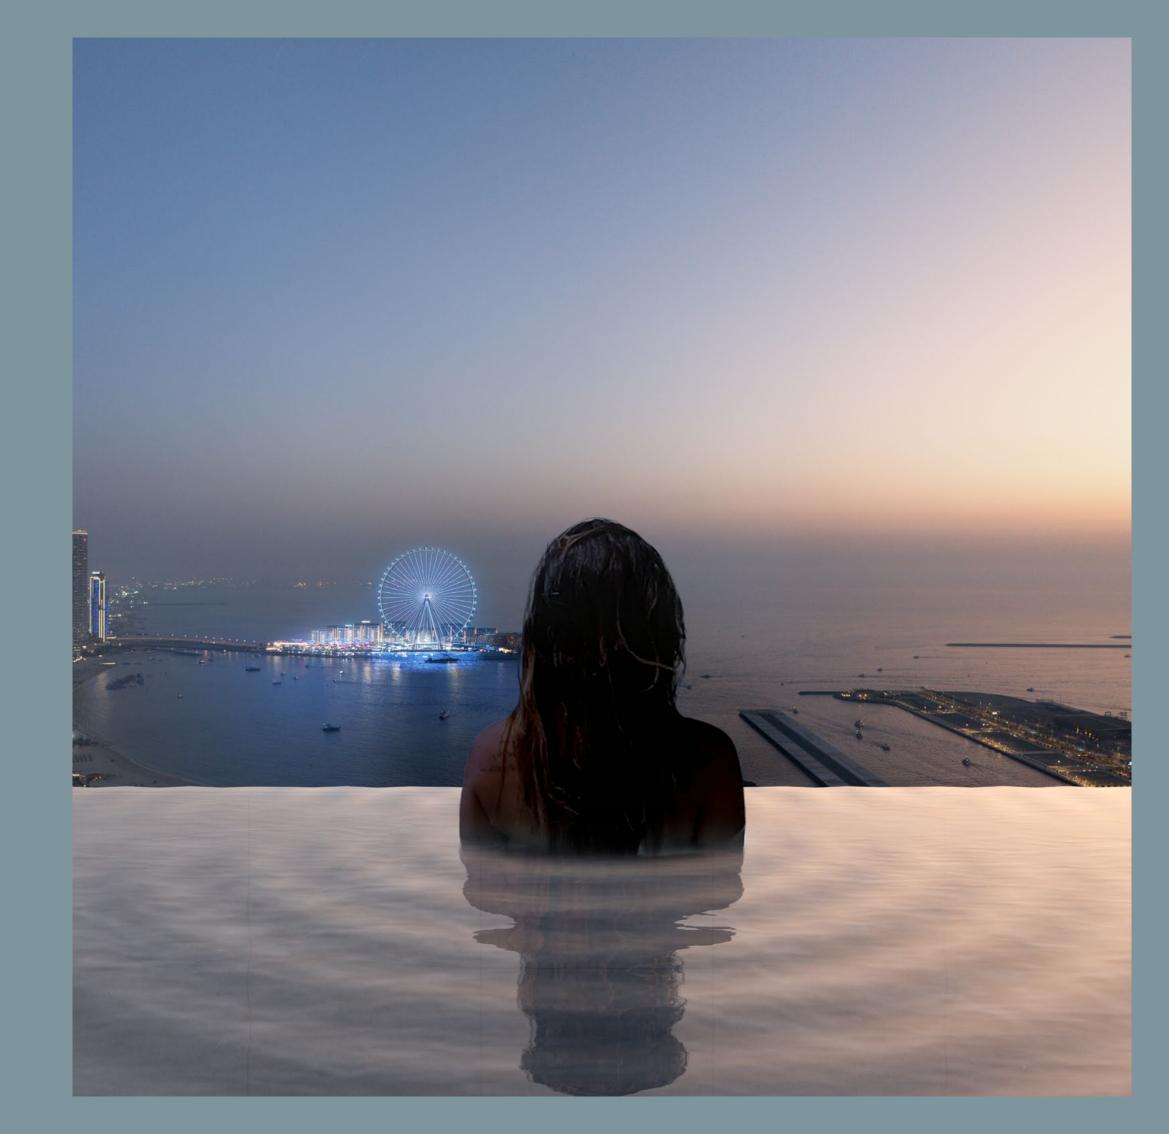

### LONGEST INFINITY POOL

At over 200 meters long, the Infinity
Pool on the podium level is one of the
longest in the city, complemented by a
spacious pool deck and barbecue area.