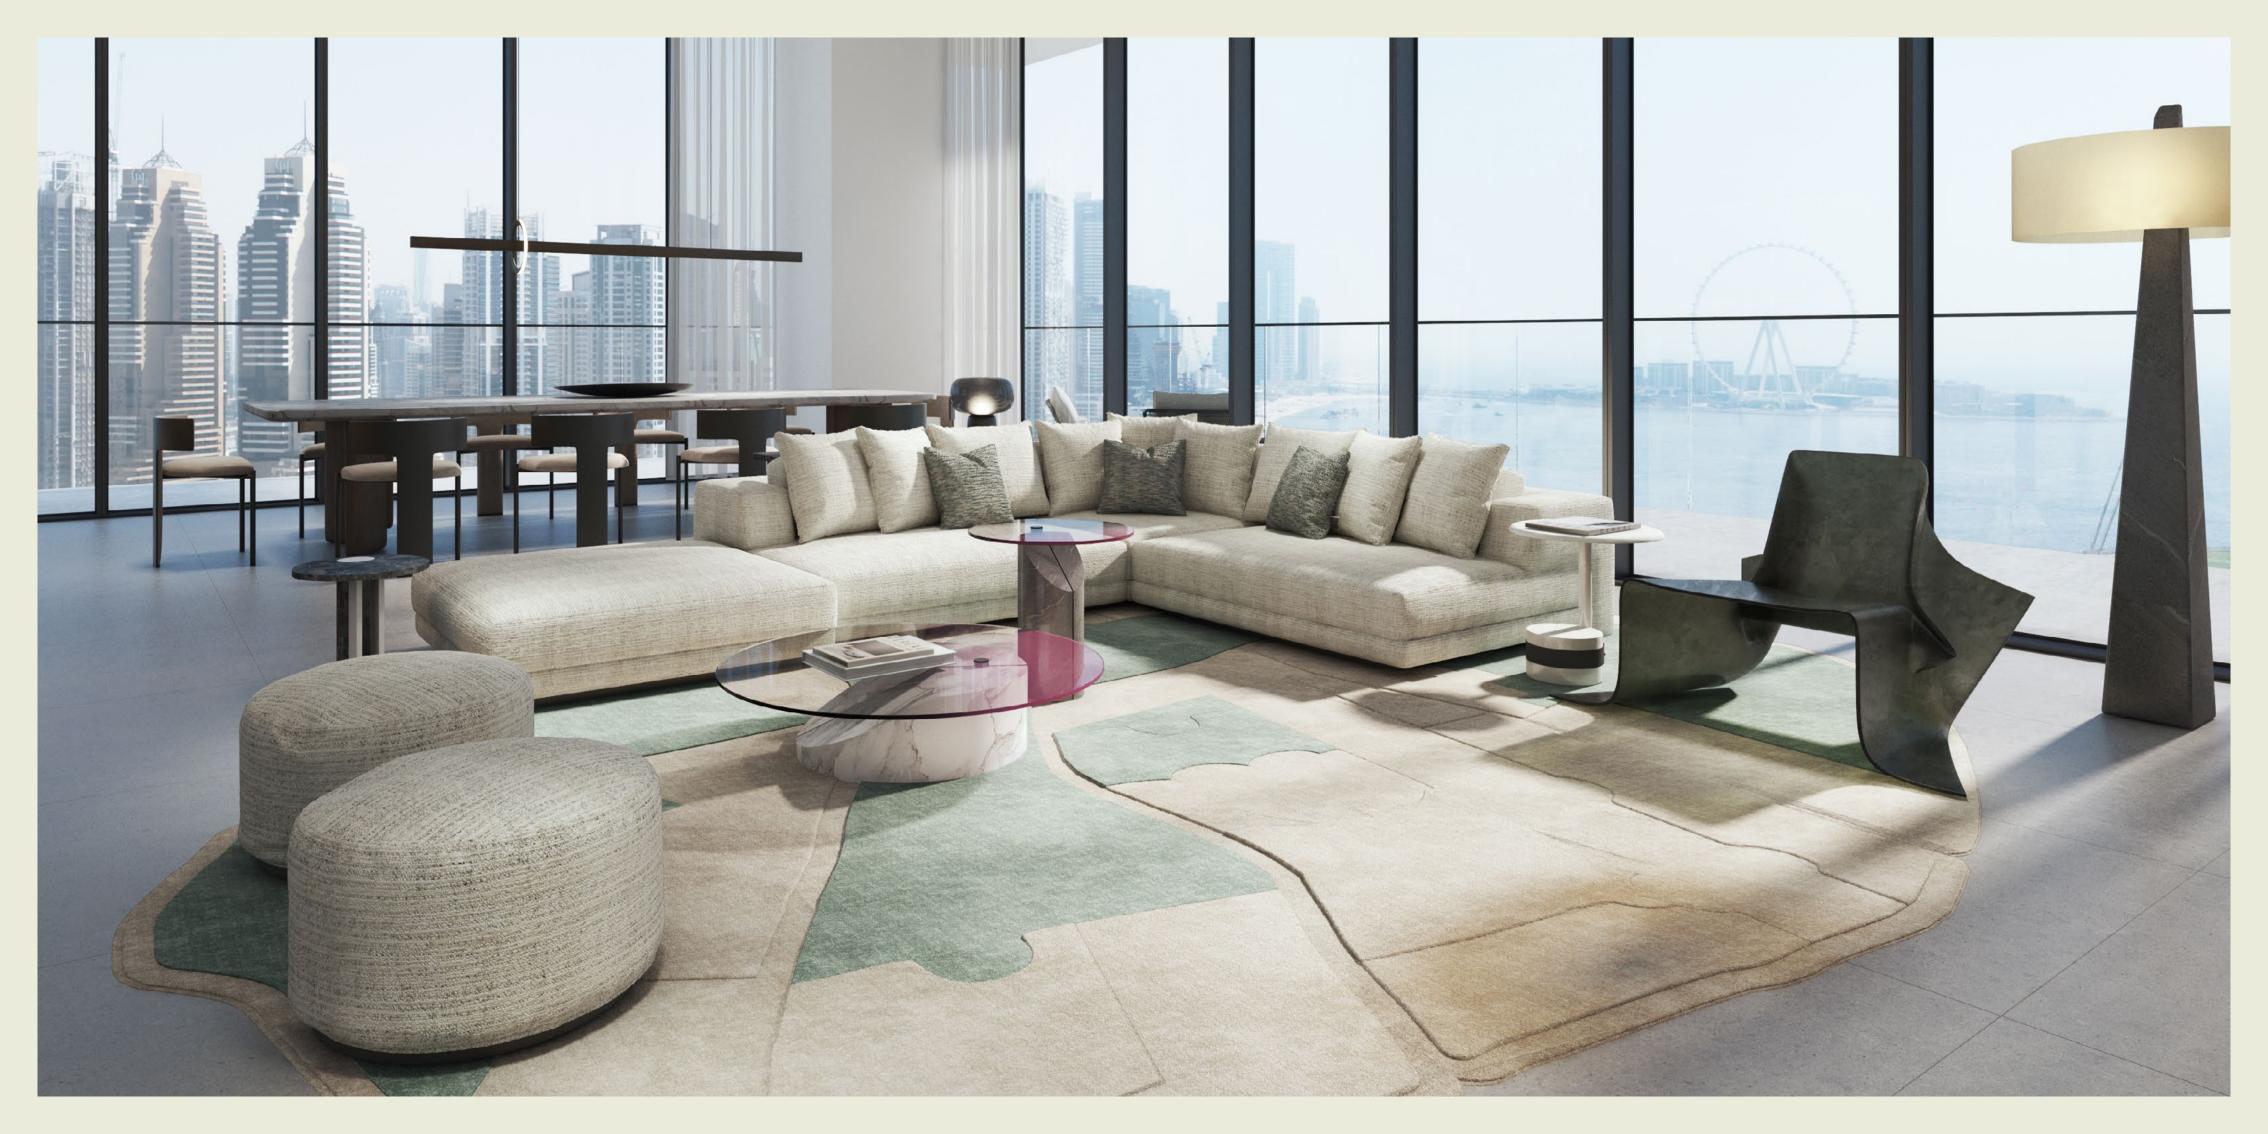

# ANELEVATED LIFESTYLE

### SPACES FOR CONNECTIVITY

The Residents Lounge is a platform for engaging and creative gatherings. A practical and inspiring co-working space by day, the Lounge transforms into a stylish social venue by night. Over 170 square meters in size, this area contains flexible and immersive, tech-enabled spaces that can be customized to fit entertainment or corporate needs.