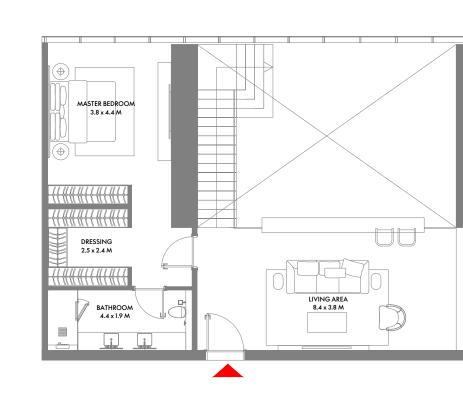

#### 2 Bedroom Duplex A

Unit Area: 254.67 Sqm (2,742 Sqft) | Balcony Area: 26.56 Sqm (286 Sqft) | Total Area: 281.23 Sqm (3,028 Sqft)

1-Measurements are indicative 'finish to finish' in Metric & Imperial excluding construction tolerance. 2-Plot/unit dimensions may vary from brochure, and unit types/plans may exist as mirrored versions; 3-All images used are for illustrative purposes only. 4-Unless stated otherwise, all fittings and interior decorative items shown are for illustrative purposes only. 5-The developer reserves the right to make alterations, at its absolute discretion, without any liability whatsoever up to the final 'as built' status.