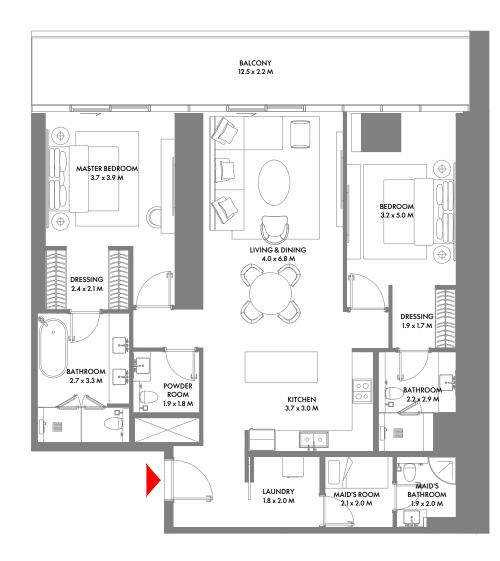

30th to 31st and 33rd Floor Plan

1-Measurements are indicative 'finish to finish' in Metric & Imperial excluding construction tolerance. 2-Plot/unit dimensions may vary from brochure, and unit types/plans may exist as mirrored versions; 3-All images used are for illustrative purposes only. 4-Unless stated otherwise, all fittings and interior decorative items shown are for illustrative purposes only. 5-The developer reserves the right to make alterations, at its absolute discretion, without any liability whatsoever up to the final 'as built' status.

1-Measurements are indicative 'finish to finish' in Metric & Imperial excluding construction tolerance. 2-Plot/unit dimensions may vary from brochure, and unit types/plans may exist as mirrored versions; 3-All images used are for illustrative purposes only. 4-Unless stated otherwise, all fittings and interior decorative items shown are for illustrative purposes only. 5-The developer reserves the right to make alterations, at its absolute discretion, without any liability whatsoever up to the final 'as built' status.